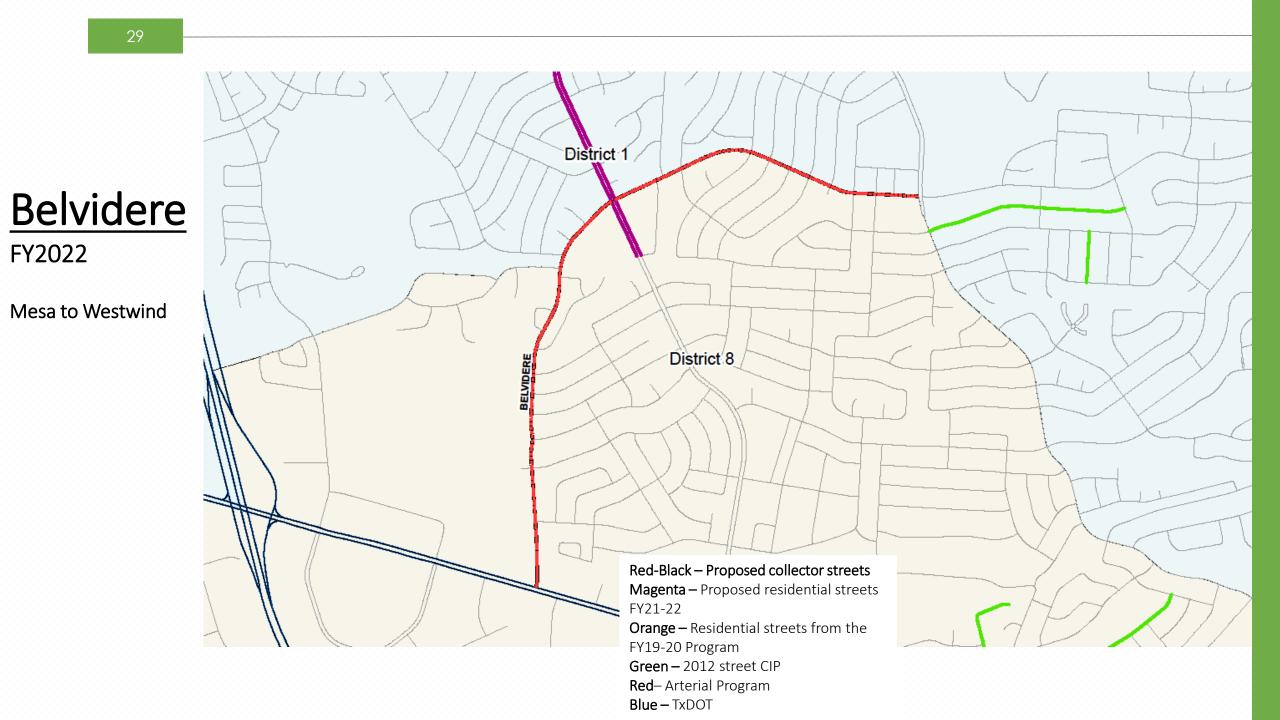

**Recommended Collector Street Projects** 

| FY              | Dist | Location       | From         | То            |  |
|-----------------|------|----------------|--------------|---------------|--|
| <b>FY20</b> 4 4 |      | Rushing        | Fairbanks    | Salem         |  |
|                 |      | Sun Valley     | McCombs      | Cross         |  |
| FV21            | 6    | Saul Kleinfeld | Gwen Evans   | Zaragoza      |  |
| FY21            | 3, 5 | Edgemere       | Aberdeen     | Red Sails     |  |
|                 | 3, 5 | Edgemere       | Red Sails    | George Dieter |  |
| FY22            | 1, 8 | Belvidere      | Mesa         | Westwind      |  |
| FIZZ            | 2    | Copia          | Altura       | Pershing      |  |
|                 | 7    | Giles          | Gateway East | Heid          |  |