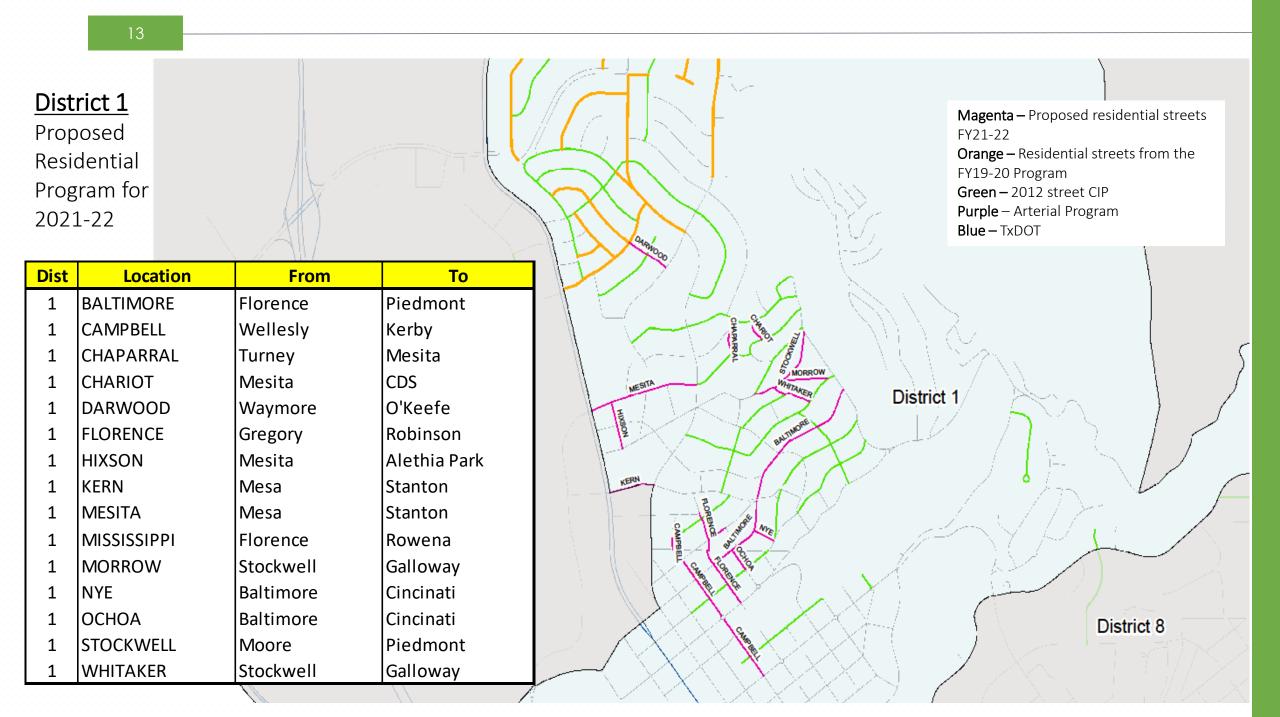

| 11               |      | · · · · · · · · · · · · · · · · · · · |           |               | • • • • | · · · · · · · · |            |          |            |
|------------------|------|---------------------------------------|-----------|---------------|---------|-----------------|------------|----------|------------|
|                  | Dist | Location                              | From      | То            |         | Dist            | Location   | From     | То         |
|                  | 1    | BALTIMORE                             | Florence  | Piedmont      |         | 3               | NIMITZ     | Carolina | CDS        |
|                  | 1    | CAMPBELL                              | Wellesly  | Kerby         |         | 3               | ORGAIN     | Dale     | North Loop |
|                  | 1    | CHAPARRAL                             | Turney    | Mesita        |         | 3               | PRATT      | Nimitz   | CDS        |
|                  | 1    | CHARIOT                               | Mesita    | CDS           |         | 3               | ROSE       | Franklin | North Loop |
|                  | 1    | DARWOOD                               | Waymore   | O'Keefe       |         | 3               | RYAN       | Franklin | Franklin   |
|                  | 1    | FLORENCE                              | Gregory   | Robinson      |         | 3               | STEWART    | Franklin | North Loop |
| Proposed         | 1    | HIXSON                                | Mesita    | Alethia Park  |         | 3               | STILES     | Dodge    | Carolina   |
| Residential      | 1    | KERN                                  | Mesa      | Stanton       |         | 3               | WARNOCK    | Dale     | North Loop |
| Resurfacing      | 1    | MESITA                                | Mesa      | Stanton       |         | 3               | WAYNE      | Dale     | North Loop |
| Program List for | 1    | MISSISSIPPI                           | Florence  | Rowena        |         | 4               | COCKRELL   | Salem    | CDS        |
| FY2021-22        | 1    | MORROW                                | Stockwell | Galloway      |         | 4               | DEARBORNE  | Mackinaw | CDS        |
|                  | 1    | NYE                                   | Baltimore | Cincinati     |         | 4               | DUNLAP     | Triumph  | Dearborne  |
|                  | 1    | ОСНОА                                 | Baltimore | Cincinati     |         | 4               | EDINBURG   | McCombs  | CDS        |
|                  | 1    | STOCKWELL                             | Moore     | Piedmont      |         | 4               | GARLAND    | Salem    | CDS        |
|                  | 1    | WHITAKER                              | Stockwell | Galloway      |         | 4               | HEMMINGWAY | McCombs  | Kensington |
|                  | 2    | ATLAS                                 | Alabama   | Gateway South |         | 4               | HODGES     | Kendall  | Norwood    |
|                  | 2    | POLK                                  | Russell   | Pollard       |         | 4               | KENDALL    | Salem    | Dearborne  |
|                  | 2    | TAYLOR                                | Piedras   | Copia         |         | 4               | KENSINGTON | McCombs  | Edinburg   |
|                  | 2    | TITANIC                               | Alabama   | Gateway South |         | 4               | MACKINAW   | Salem    | Dearborne  |
|                  | 2    | TYLER                                 | Elm       | Pollard       |         | 4               | MCCORMICK  | Nolan    | CDS        |
|                  | 2    | VOLCANIC                              | Alabama   | Gateway South |         | 4               | NOLAN      | Salem    | McCormick  |
|                  | 3    | CAREY                                 | Dale      | North Loop    |         | 4               | NORWOOD    | Kendall  | Warren     |
|                  | 3    | DALE                                  | Dodge     | Stewart       |         | 4               | SYCENE     | Rushing  | CDS        |
|                  | 3    | FRANKLIN DR                           | Dale      | Carolina      |         | 4               | WARREN     | Salem    | Edinburg   |
|                  | 3    | JOE TURNER                            | Stewart   | CDS           |         |                 |            |          |            |