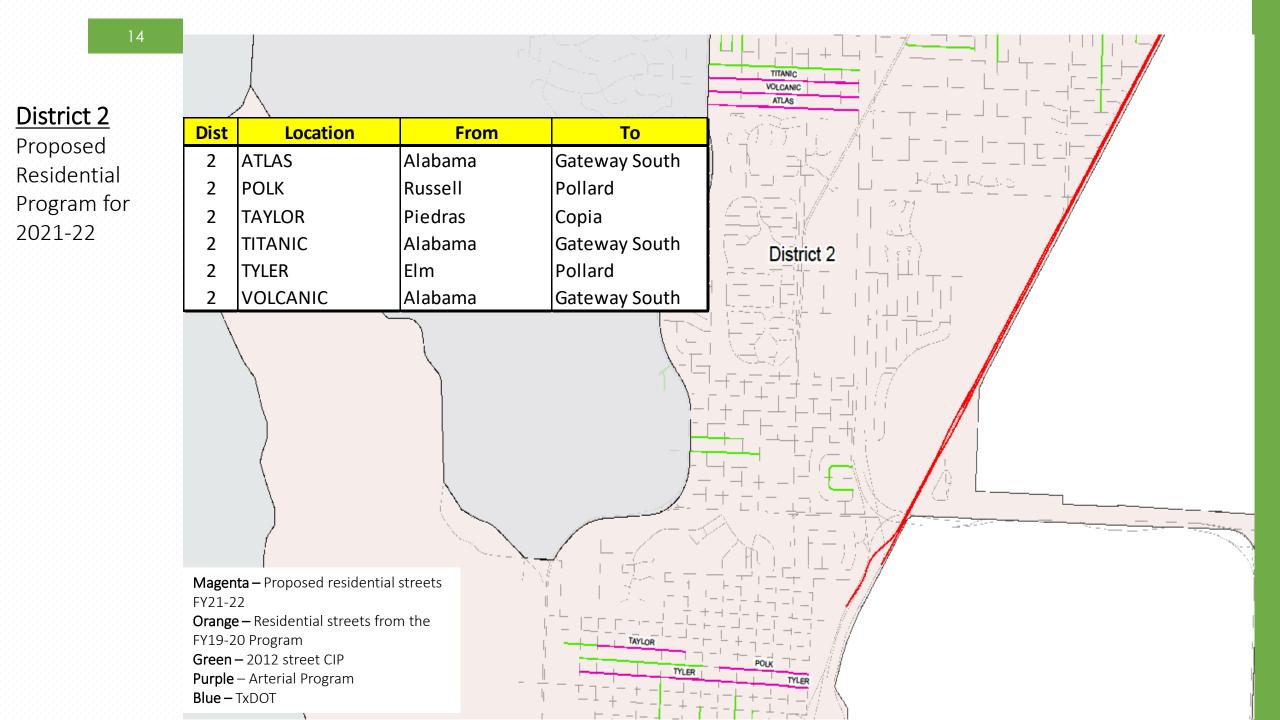

| 11               |      | · · · · · · · · · · · · · · · · · · · |           |               | • • • • | · · · · · · · · |            |          |            |
|------------------|------|---------------------------------------|-----------|---------------|---------|-----------------|------------|----------|------------|
|                  | Dist | Location                              | From      | То            |         | Dist            | Location   | From     | То         |
|                  | 1    | BALTIMORE                             | Florence  | Piedmont      |         | 3               | NIMITZ     | Carolina | CDS        |
|                  | 1    | CAMPBELL                              | Wellesly  | Kerby         |         | 3               | ORGAIN     | Dale     | North Loop |
|                  | 1    | CHAPARRAL                             | Turney    | Mesita        |         | 3               | PRATT      | Nimitz   | CDS        |
|                  | 1    | CHARIOT                               | Mesita    | CDS           |         | 3               | ROSE       | Franklin | North Loop |
|                  | 1    | DARWOOD                               | Waymore   | O'Keefe       |         | 3               | RYAN       | Franklin | Franklin   |
|                  | 1    | FLORENCE                              | Gregory   | Robinson      |         | 3               | STEWART    | Franklin | North Loop |
| Proposed         | 1    | HIXSON                                | Mesita    | Alethia Park  |         | 3               | STILES     | Dodge    | Carolina   |
| Residential      | 1    | KERN                                  | Mesa      | Stanton       |         | 3               | WARNOCK    | Dale     | North Loop |
| Resurfacing      | 1    | MESITA                                | Mesa      | Stanton       |         | 3               | WAYNE      | Dale     | North Loop |
| Program List for | 1    | MISSISSIPPI                           | Florence  | Rowena        |         | 4               | COCKRELL   | Salem    | CDS        |
| FY2021-22        | 1    | MORROW                                | Stockwell | Galloway      |         | 4               | DEARBORNE  | Mackinaw | CDS        |
|                  | 1    | NYE                                   | Baltimore | Cincinati     |         | 4               | DUNLAP     | Triumph  | Dearborne  |
|                  | 1    | ОСНОА                                 | Baltimore | Cincinati     |         | 4               | EDINBURG   | McCombs  | CDS        |
|                  | 1    | STOCKWELL                             | Moore     | Piedmont      |         | 4               | GARLAND    | Salem    | CDS        |
|                  | 1    | WHITAKER                              | Stockwell | Galloway      |         | 4               | HEMMINGWAY | McCombs  | Kensington |
|                  | 2    | ATLAS                                 | Alabama   | Gateway South |         | 4               | HODGES     | Kendall  | Norwood    |
|                  | 2    | POLK                                  | Russell   | Pollard       |         | 4               | KENDALL    | Salem    | Dearborne  |
|                  | 2    | TAYLOR                                | Piedras   | Copia         |         | 4               | KENSINGTON | McCombs  | Edinburg   |
|                  | 2    | TITANIC                               | Alabama   | Gateway South |         | 4               | MACKINAW   | Salem    | Dearborne  |
|                  | 2    | TYLER                                 | Elm       | Pollard       |         | 4               | MCCORMICK  | Nolan    | CDS        |
|                  | 2    | VOLCANIC                              | Alabama   | Gateway South |         | 4               | NOLAN      | Salem    | McCormick  |
|                  | 3    | CAREY                                 | Dale      | North Loop    |         | 4               | NORWOOD    | Kendall  | Warren     |
|                  | 3    | DALE                                  | Dodge     | Stewart       |         | 4               | SYCENE     | Rushing  | CDS        |
|                  | 3    | FRANKLIN DR                           | Dale      | Carolina      |         | 4               | WARREN     | Salem    | Edinburg   |
|                  | 3    | JOE TURNER                            | Stewart   | CDS           |         |                 |            |          |            |