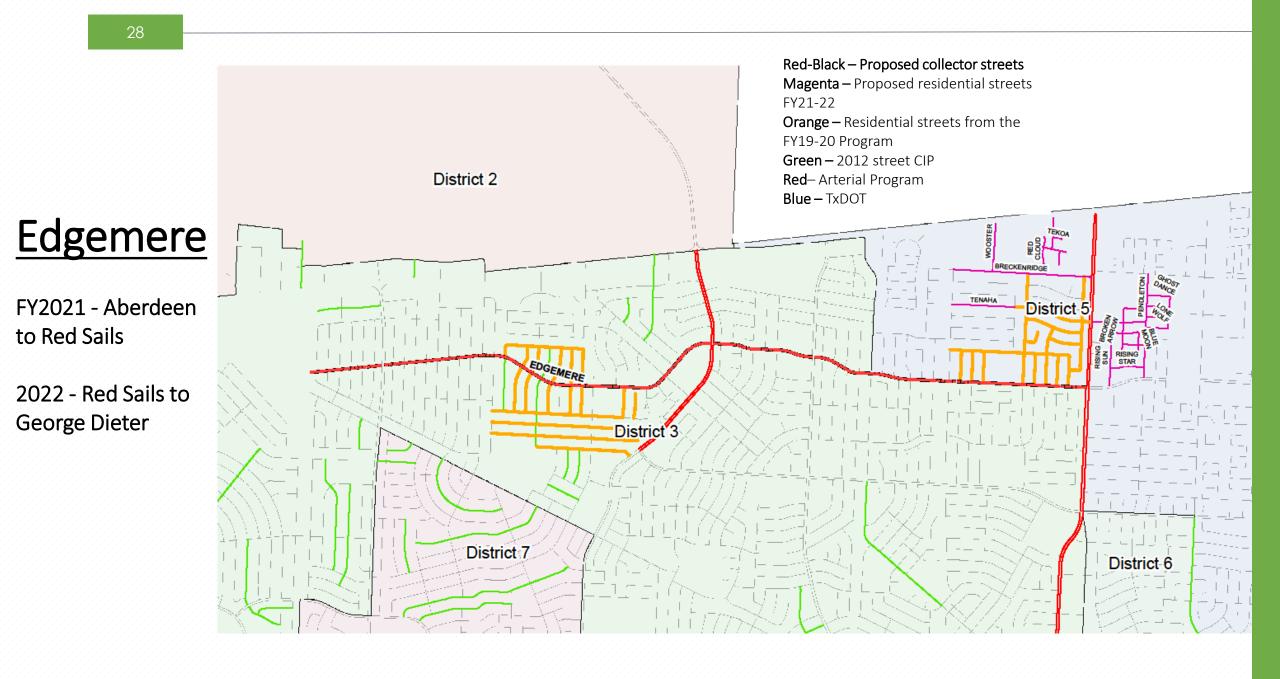

**Recommended Collector Street Projects** 

| FY              | Dist | Location       | From         | То            |  |
|-----------------|------|----------------|--------------|---------------|--|
| <b>FY20</b> 4 4 |      | Rushing        | Fairbanks    | Salem         |  |
|                 |      | Sun Valley     | McCombs      | Cross         |  |
| FV21            | 6    | Saul Kleinfeld | Gwen Evans   | Zaragoza      |  |
| FY21            | 3, 5 | Edgemere       | Aberdeen     | Red Sails     |  |
|                 | 3, 5 | Edgemere       | Red Sails    | George Dieter |  |
| FY22            | 1, 8 | Belvidere      | Mesa         | Westwind      |  |
| FIZZ            | 2    | Copia          | Altura       | Pershing      |  |
|                 | 7    | Giles          | Gateway East | Heid          |  |