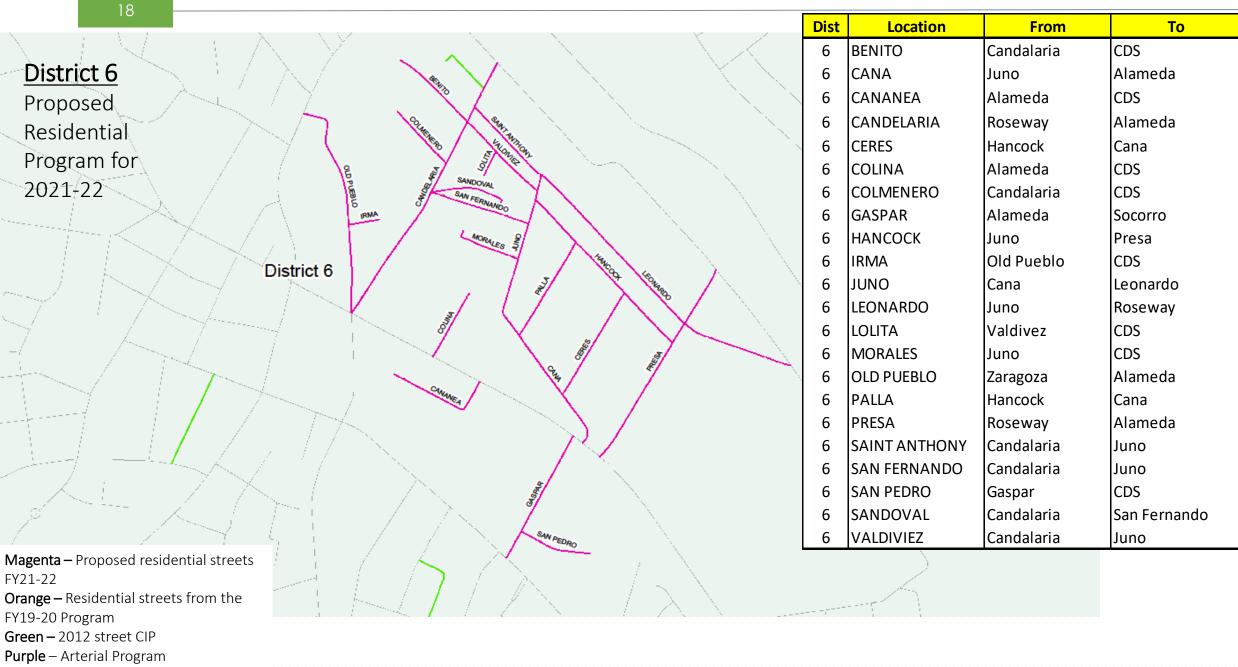

| Dist | Location      | From         | То            | Dist | Location      | From       | То            |
|------|---------------|--------------|---------------|------|---------------|------------|---------------|
| 5    | BLUE MOON     | Rising Sun   | CDS           | 6    | MORALES       | Juno       | CDS           |
| 5    | BRECKENRIDGE  | Red Sails    | George Dieter | 6    | OLD PUEBLO    | Zaragoza   | Alameda       |
| 5    | BROKEN ARROW  | CDS          | CDS           | 6    | PALLA         | Hancock    | Cana          |
| 5    | CHICKASAW     | Pendleton    | Broken Bow    | 6    | PRESA         | Roseway    | Alameda       |
| 5    | GHOST DANCE   | Pendleton    | Pendleton     | 6    | SAINT ANTHONY | Candalaria | Juno          |
| 5    | KACHINA       | CDS          | CDS           | 6    | SAN FERNANDO  | Candalaria | Juno          |
| 5    | LONE WOLF     | Pendleton    | Pendleton     | 6    | SAN PEDRO     | Gaspar     | CDS           |
| 5    | PENDLETON     | Turner       | Edgemere      | 6    | SANDOVAL      | Candalaria | San Fernando  |
| 5    | RED CLOUD     | Breckenridge | CDS           | 6    | VALDIVIEZ     | Candalaria | Juno          |
| 5    | RISING STAR   | Rising Sun   | Pendleton     | 7    | ACAPULCO      | Hunter     | Giles         |
| 5    | RISING SUN    | Tenaha       | Edgemere      | 7    | ADOBE         | Hunter     | Giles         |
| 5    | SMOKE SIGNAL  | Kachina      | CDS           | 7    | BOBBY GRAYSON | Adobe      | Carolina      |
| 5    | SOARING EAGLE | Kachina      | CDS           | 7    | CROW          | Janway     | Septiembre    |
| 5    | STILL WATER   | Broken Arrow | Pendleton     | 7    | HACIENDA      | Ameca      | Santa Barbara |
| 5    | ΤΕΚΟΑ         | Smoke Signal | CDS           | 7    | MONTERREY     | Hunter     | Giles         |
| 5    | TENAHA        | Red Sails    | Hazel Time    | 7    | OCTUBRE       | Crow       | Lomaland      |
| 5    | WOOSTER       | Breckenridge | CDS           | 7    | SEPTIEMBRE    | Mosswood   | Montwood      |
| 6    | BENITO        | Candalaria   | CDS           | 7    | ΤΑΜΡΙϹΟ       | Hunter     | Acapulco      |
| 6    | CANA          | Juno         | Alameda       | 7    | FRANKLIN      | Carolina   | East          |
| 6    | CANANEA       | Alameda      | CDS           | 7    | LA SENDA      | McCune     | CDS           |
| 6    | CANDELARIA    | Roseway      | Alameda       | 8    | ARIZONA       | Ochoa      | St Vrain      |
| 6    | CERES         | Hancock      | Cana          | 8    | CALIFORNIA    | Ochoa      | St Vrain      |
| 6    | COLINA        | Alameda      | CDS           | 8    | CLIFF         | Ochoa      | St Vrain      |
| 6    | COLMENERO     | Candalaria   | CDS           | 8    | NEVADA        | Ochoa      | St Vrain      |
| 6    | GASPAR        | Alameda      | Socorro       | 8    | ОСНОА         | Schuster   | Wyoming       |
| 6    | HANCOCK       | Juno         | Presa         | 8    | RIVER         | Ochoa      | St Vrain      |
| 6    | IRMA          | Old Pueblo   | CDS           | 8    | SAINT VRAIN   | Cliff      | Missouri      |
| 6    | JUNO          | Cana         | Leonardo      | 8    | VIRGINIA      | Schuster   | Missouri      |
| 6    | LEONARDO      | Juno         | Roseway       | 8    | WYOMING       | Ochoa      | St Vrain      |
| 6    | LOLITA        | Valdivez     | ,<br>CDS      | 8    | YANDELL       | Ochoa      | St Vrain      |