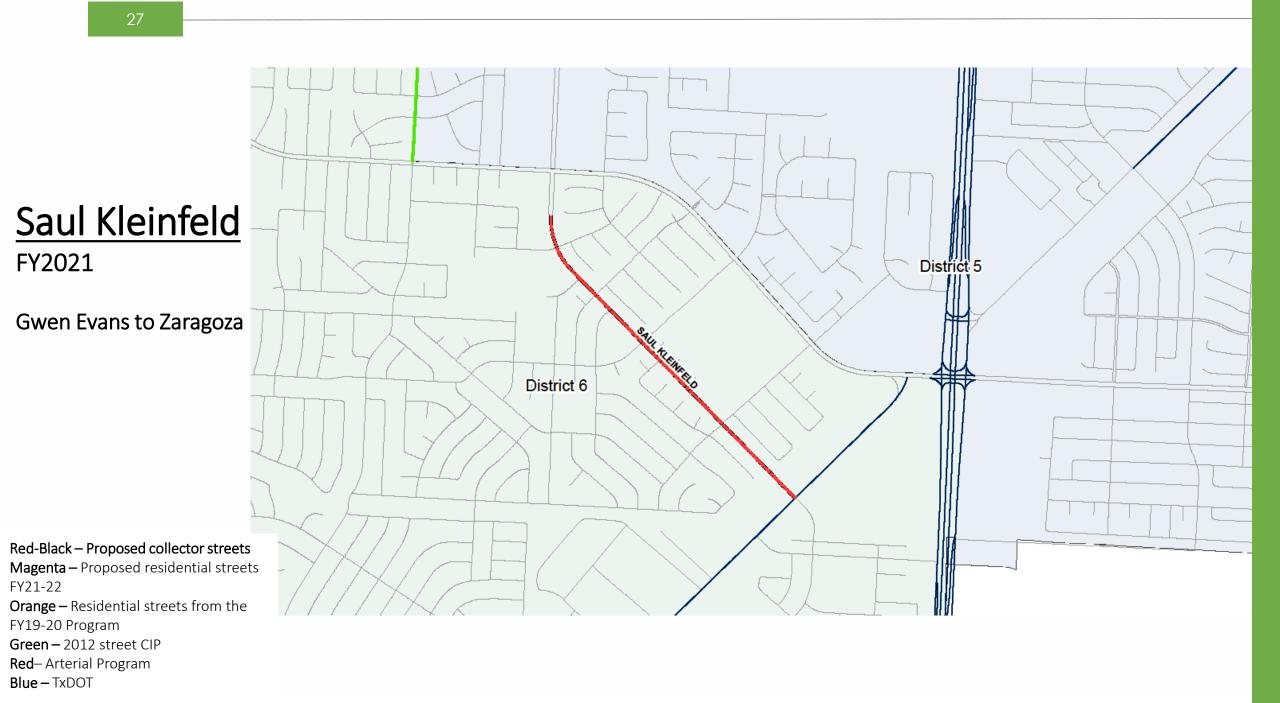

**Recommended Collector Street Projects** 

| FY              | Dist | Location       | From         | То            |  |
|-----------------|------|----------------|--------------|---------------|--|
| <b>FY20</b> 4 4 |      | Rushing        | Fairbanks    | Salem         |  |
|                 |      | Sun Valley     | McCombs      | Cross         |  |
| FV21            | 6    | Saul Kleinfeld | Gwen Evans   | Zaragoza      |  |
| FY21            | 3, 5 | Edgemere       | Aberdeen     | Red Sails     |  |
|                 | 3, 5 | Edgemere       | Red Sails    | George Dieter |  |
| FY22            | 1, 8 | Belvidere      | Mesa         | Westwind      |  |
| FIZZ            | 2    | Copia          | Altura       | Pershing      |  |
|                 | 7    | Giles          | Gateway East | Heid          |  |