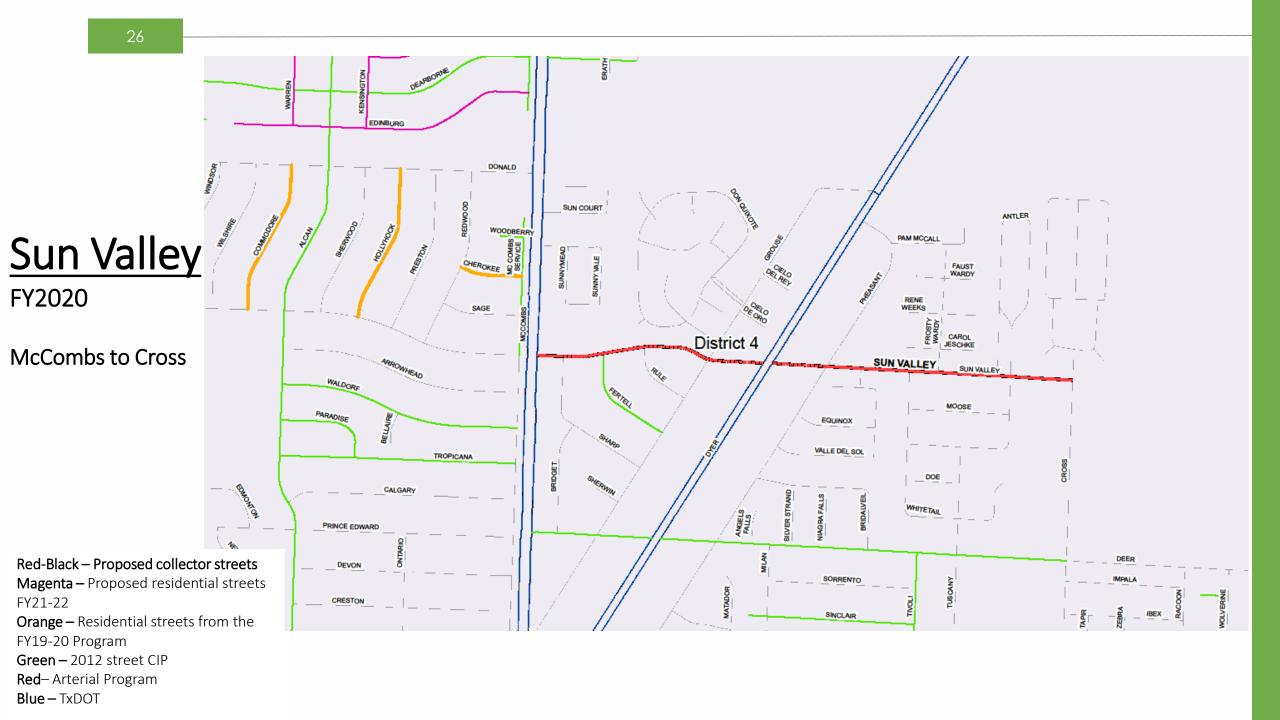

**Recommended Collector Street Projects** 

| FY              | Dist | Location       | From         | То            |  |
|-----------------|------|----------------|--------------|---------------|--|
| <b>FY20</b> 4 4 |      | Rushing        | Fairbanks    | Salem         |  |
|                 |      | Sun Valley     | McCombs      | Cross         |  |
| FV21            | 6    | Saul Kleinfeld | Gwen Evans   | Zaragoza      |  |
| FY21            | 3, 5 | Edgemere       | Aberdeen     | Red Sails     |  |
|                 | 3, 5 | Edgemere       | Red Sails    | George Dieter |  |
| FY22            | 1, 8 | Belvidere      | Mesa         | Westwind      |  |
| FIZZ            | 2    | Copia          | Altura       | Pershing      |  |
|                 | 7    | Giles          | Gateway East | Heid          |  |

# Rushing FY2020

Fairbanks to Salem

Red-Black – Proposed collector streets Magenta – Proposed residential streets FY21-22 Orange – Residential streets from the FY19-20 Program Green – 2012 street CIP Red– Arterial Program Blue – TxDOT