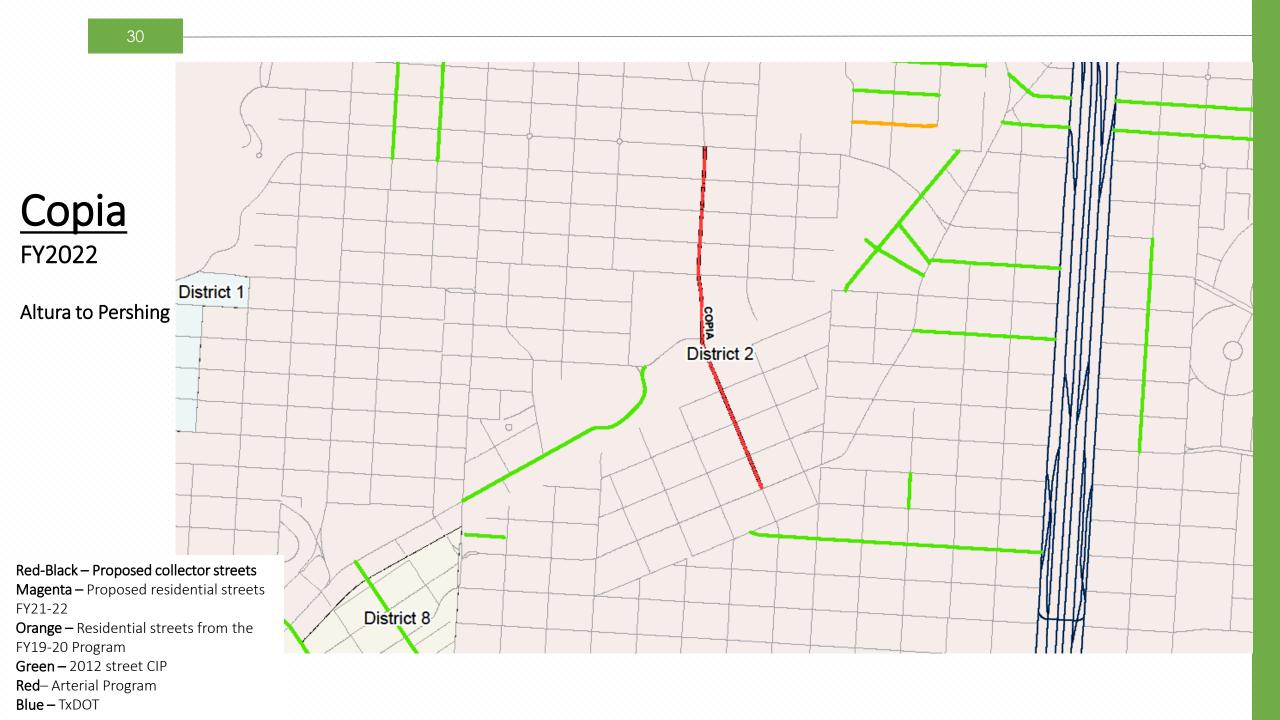

**Recommended Collector Street Projects** 

| FY              | Dist | Location       | From         | То            |  |
|-----------------|------|----------------|--------------|---------------|--|
| <b>FY20</b> 4 4 |      | Rushing        | Fairbanks    | Salem         |  |
|                 |      | Sun Valley     | McCombs      | Cross         |  |
| FV21            | 6    | Saul Kleinfeld | Gwen Evans   | Zaragoza      |  |
| FY21            | 3, 5 | Edgemere       | Aberdeen     | Red Sails     |  |
|                 | 3, 5 | Edgemere       | Red Sails    | George Dieter |  |
| FY22            | 1, 8 | Belvidere      | Mesa         | Westwind      |  |
| FIZZ            | 2    | Copia          | Altura       | Pershing      |  |
|                 | 7    | Giles          | Gateway East | Heid          |  |