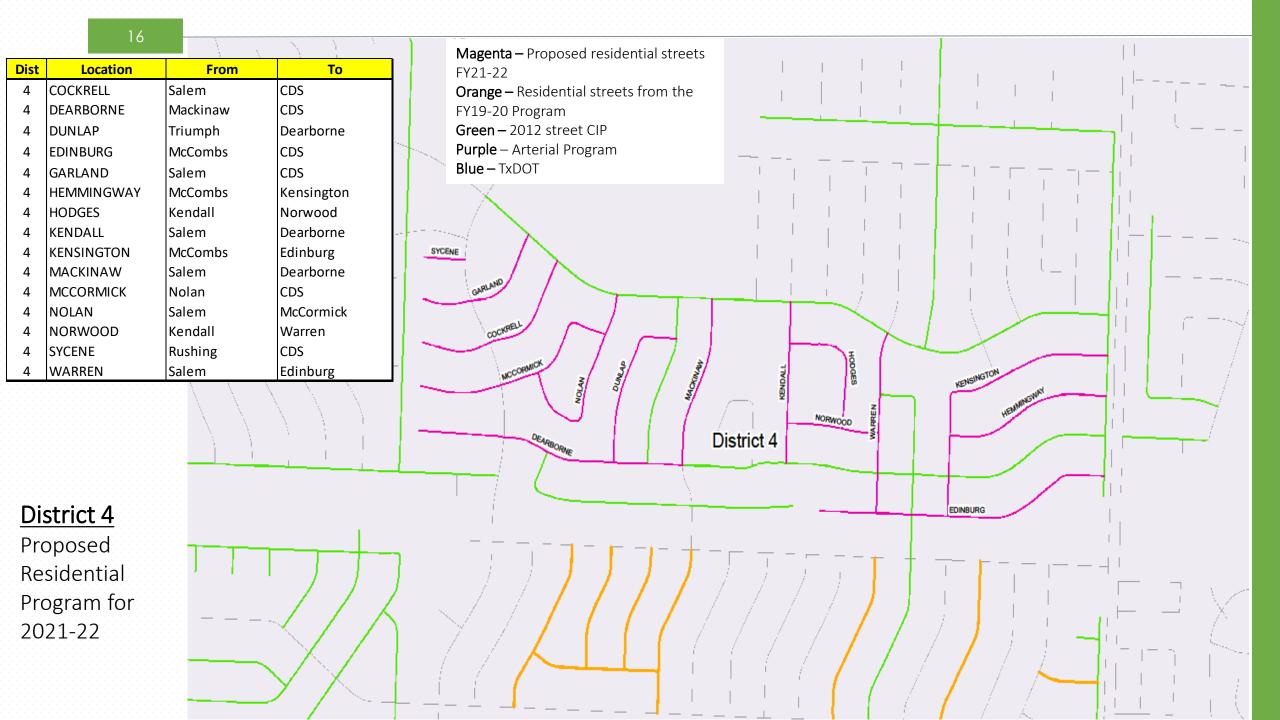

| 11               |      | · · · · · · · · · · · · · · · · · · · |           |               | • • • • | · · · · · · · · |            |          |            |
|------------------|------|---------------------------------------|-----------|---------------|---------|-----------------|------------|----------|------------|
|                  | Dist | Location                              | From      | То            |         | Dist            | Location   | From     | То         |
|                  | 1    | BALTIMORE                             | Florence  | Piedmont      |         | 3               | NIMITZ     | Carolina | CDS        |
|                  | 1    | CAMPBELL                              | Wellesly  | Kerby         |         | 3               | ORGAIN     | Dale     | North Loop |
|                  | 1    | CHAPARRAL                             | Turney    | Mesita        |         | 3               | PRATT      | Nimitz   | CDS        |
|                  | 1    | CHARIOT                               | Mesita    | CDS           |         | 3               | ROSE       | Franklin | North Loop |
|                  | 1    | DARWOOD                               | Waymore   | O'Keefe       |         | 3               | RYAN       | Franklin | Franklin   |
|                  | 1    | FLORENCE                              | Gregory   | Robinson      |         | 3               | STEWART    | Franklin | North Loop |
| Proposed         | 1    | HIXSON                                | Mesita    | Alethia Park  |         | 3               | STILES     | Dodge    | Carolina   |
| Residential      | 1    | KERN                                  | Mesa      | Stanton       |         | 3               | WARNOCK    | Dale     | North Loop |
| Resurfacing      | 1    | MESITA                                | Mesa      | Stanton       |         | 3               | WAYNE      | Dale     | North Loop |
| Program List for | 1    | MISSISSIPPI                           | Florence  | Rowena        |         | 4               | COCKRELL   | Salem    | CDS        |
| FY2021-22        | 1    | MORROW                                | Stockwell | Galloway      |         | 4               | DEARBORNE  | Mackinaw | CDS        |
|                  | 1    | NYE                                   | Baltimore | Cincinati     |         | 4               | DUNLAP     | Triumph  | Dearborne  |
|                  | 1    | ОСНОА                                 | Baltimore | Cincinati     |         | 4               | EDINBURG   | McCombs  | CDS        |
|                  | 1    | STOCKWELL                             | Moore     | Piedmont      |         | 4               | GARLAND    | Salem    | CDS        |
|                  | 1    | WHITAKER                              | Stockwell | Galloway      |         | 4               | HEMMINGWAY | McCombs  | Kensington |
|                  | 2    | ATLAS                                 | Alabama   | Gateway South |         | 4               | HODGES     | Kendall  | Norwood    |
|                  | 2    | POLK                                  | Russell   | Pollard       |         | 4               | KENDALL    | Salem    | Dearborne  |
|                  | 2    | TAYLOR                                | Piedras   | Copia         |         | 4               | KENSINGTON | McCombs  | Edinburg   |
|                  | 2    | TITANIC                               | Alabama   | Gateway South |         | 4               | MACKINAW   | Salem    | Dearborne  |
|                  | 2    | TYLER                                 | Elm       | Pollard       |         | 4               | MCCORMICK  | Nolan    | CDS        |
|                  | 2    | VOLCANIC                              | Alabama   | Gateway South |         | 4               | NOLAN      | Salem    | McCormick  |
|                  | 3    | CAREY                                 | Dale      | North Loop    |         | 4               | NORWOOD    | Kendall  | Warren     |
|                  | 3    | DALE                                  | Dodge     | Stewart       |         | 4               | SYCENE     | Rushing  | CDS        |
|                  | 3    | FRANKLIN DR                           | Dale      | Carolina      |         | 4               | WARREN     | Salem    | Edinburg   |
|                  | 3    | JOE TURNER                            | Stewart   | CDS           |         |                 |            |          |            |