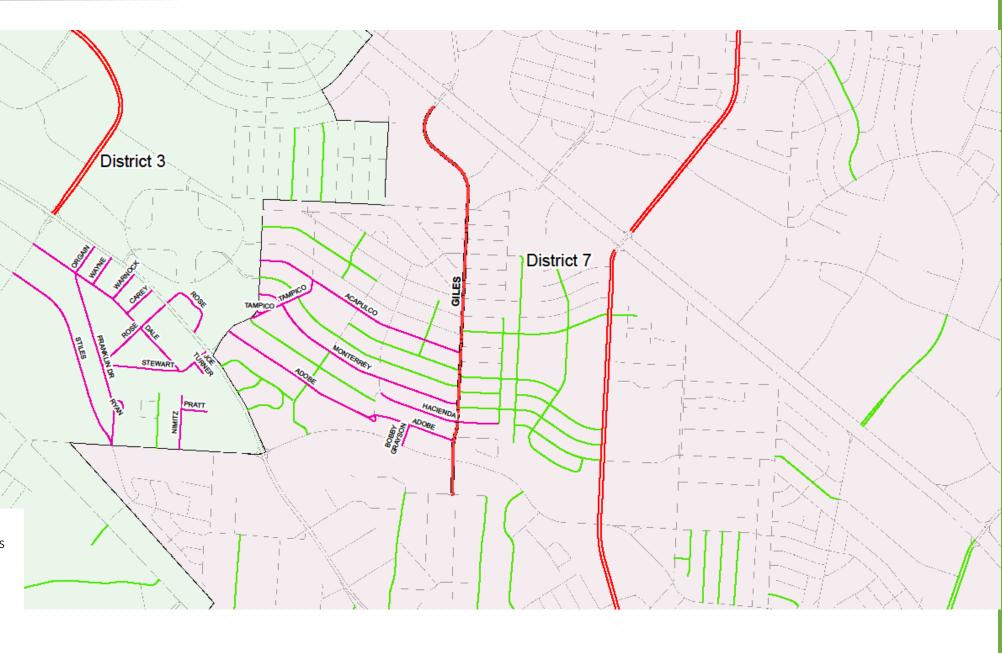

# Giles FY2022

Blue – TxDOT

Gateway East to Heid

Red-Black – Proposed collector streets Magenta – Proposed residential streets FY21-22 Orange – Residential streets from the FY19-20 Program Green – 2012 street CIP Red– Arterial Program