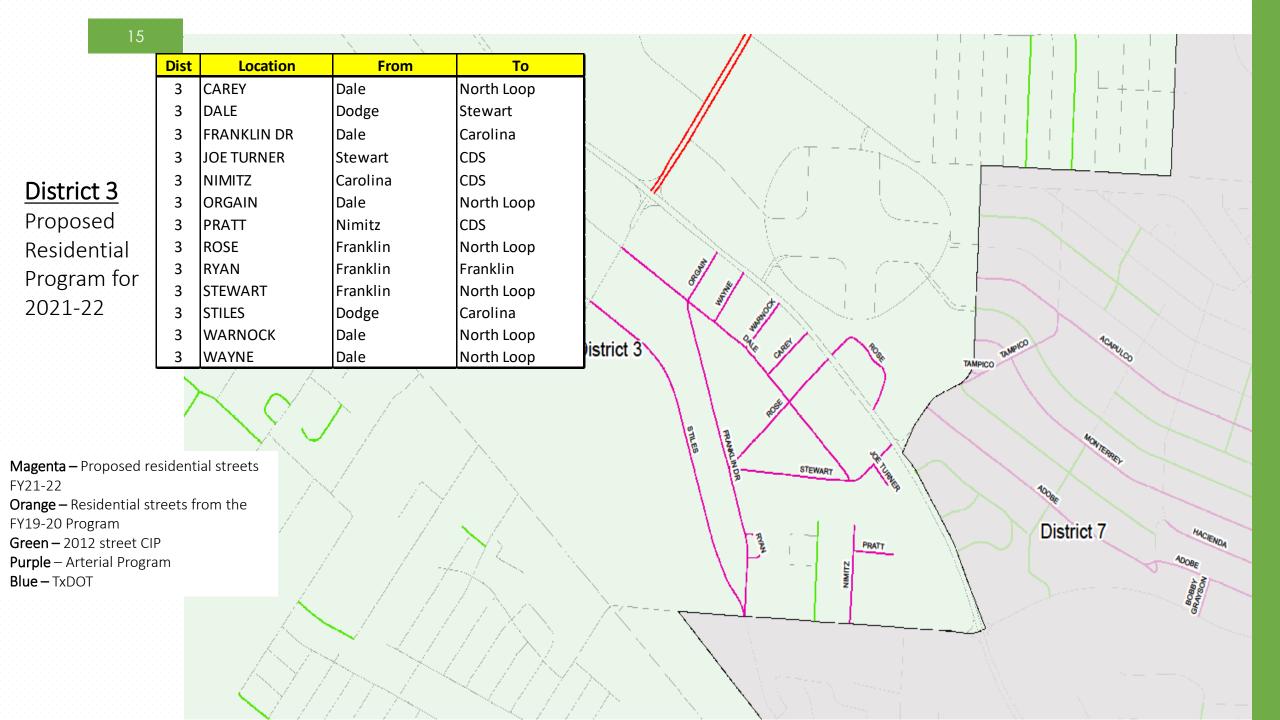

| 11               |      | · · · · · · · · · · · · · · · · · · · |           |               | • • • • | · · · · · · · · |            |          |            |
|------------------|------|---------------------------------------|-----------|---------------|---------|-----------------|------------|----------|------------|
|                  | Dist | Location                              | From      | То            |         | Dist            | Location   | From     | То         |
|                  | 1    | BALTIMORE                             | Florence  | Piedmont      |         | 3               | NIMITZ     | Carolina | CDS        |
|                  | 1    | CAMPBELL                              | Wellesly  | Kerby         |         | 3               | ORGAIN     | Dale     | North Loop |
|                  | 1    | CHAPARRAL                             | Turney    | Mesita        |         | 3               | PRATT      | Nimitz   | CDS        |
|                  | 1    | CHARIOT                               | Mesita    | CDS           |         | 3               | ROSE       | Franklin | North Loop |
|                  | 1    | DARWOOD                               | Waymore   | O'Keefe       |         | 3               | RYAN       | Franklin | Franklin   |
|                  | 1    | FLORENCE                              | Gregory   | Robinson      |         | 3               | STEWART    | Franklin | North Loop |
| Proposed         | 1    | HIXSON                                | Mesita    | Alethia Park  |         | 3               | STILES     | Dodge    | Carolina   |
| Residential      | 1    | KERN                                  | Mesa      | Stanton       |         | 3               | WARNOCK    | Dale     | North Loop |
| Resurfacing      | 1    | MESITA                                | Mesa      | Stanton       |         | 3               | WAYNE      | Dale     | North Loop |
| Program List for | 1    | MISSISSIPPI                           | Florence  | Rowena        |         | 4               | COCKRELL   | Salem    | CDS        |
| FY2021-22        | 1    | MORROW                                | Stockwell | Galloway      |         | 4               | DEARBORNE  | Mackinaw | CDS        |
|                  | 1    | NYE                                   | Baltimore | Cincinati     |         | 4               | DUNLAP     | Triumph  | Dearborne  |
|                  | 1    | ОСНОА                                 | Baltimore | Cincinati     |         | 4               | EDINBURG   | McCombs  | CDS        |
|                  | 1    | STOCKWELL                             | Moore     | Piedmont      |         | 4               | GARLAND    | Salem    | CDS        |
|                  | 1    | WHITAKER                              | Stockwell | Galloway      |         | 4               | HEMMINGWAY | McCombs  | Kensington |
|                  | 2    | ATLAS                                 | Alabama   | Gateway South |         | 4               | HODGES     | Kendall  | Norwood    |
|                  | 2    | POLK                                  | Russell   | Pollard       |         | 4               | KENDALL    | Salem    | Dearborne  |
|                  | 2    | TAYLOR                                | Piedras   | Copia         |         | 4               | KENSINGTON | McCombs  | Edinburg   |
|                  | 2    | TITANIC                               | Alabama   | Gateway South |         | 4               | MACKINAW   | Salem    | Dearborne  |
|                  | 2    | TYLER                                 | Elm       | Pollard       |         | 4               | MCCORMICK  | Nolan    | CDS        |
|                  | 2    | VOLCANIC                              | Alabama   | Gateway South |         | 4               | NOLAN      | Salem    | McCormick  |
|                  | 3    | CAREY                                 | Dale      | North Loop    |         | 4               | NORWOOD    | Kendall  | Warren     |
|                  | 3    | DALE                                  | Dodge     | Stewart       |         | 4               | SYCENE     | Rushing  | CDS        |
|                  | 3    | FRANKLIN DR                           | Dale      | Carolina      |         | 4               | WARREN     | Salem    | Edinburg   |
|                  | 3    | JOE TURNER                            | Stewart   | CDS           |         |                 |            |          |            |