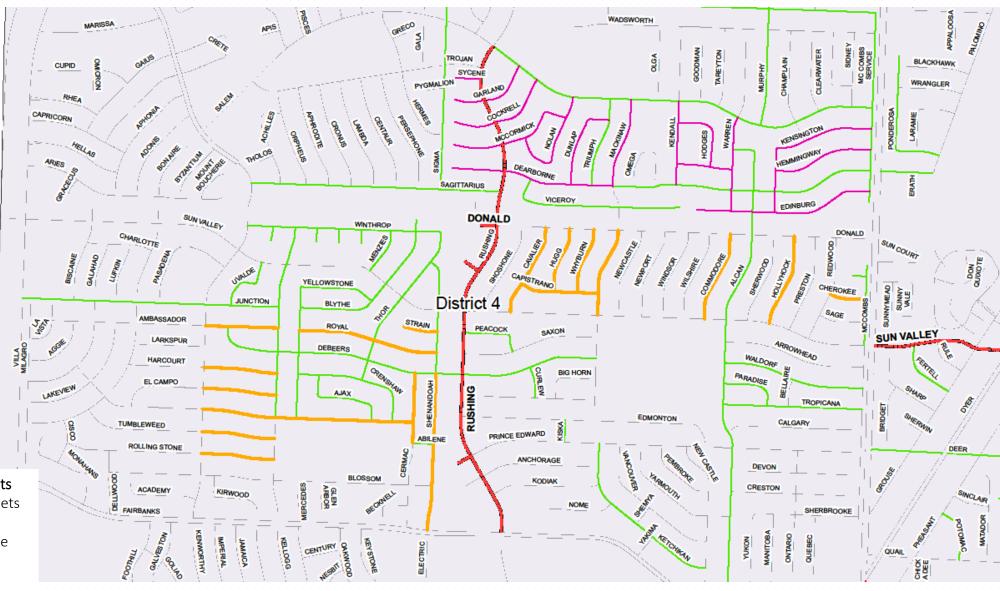

| 11               |      | · · · · · · · · · · · · · · · · · · · |           |               | • • • • | · · · · · · · · |            |          |            |
|------------------|------|---------------------------------------|-----------|---------------|---------|-----------------|------------|----------|------------|
|                  | Dist | Location                              | From      | То            |         | Dist            | Location   | From     | То         |
|                  | 1    | BALTIMORE                             | Florence  | Piedmont      |         | 3               | NIMITZ     | Carolina | CDS        |
|                  | 1    | CAMPBELL                              | Wellesly  | Kerby         |         | 3               | ORGAIN     | Dale     | North Loop |
|                  | 1    | CHAPARRAL                             | Turney    | Mesita        |         | 3               | PRATT      | Nimitz   | CDS        |
|                  | 1    | CHARIOT                               | Mesita    | CDS           |         | 3               | ROSE       | Franklin | North Loop |
|                  | 1    | DARWOOD                               | Waymore   | O'Keefe       |         | 3               | RYAN       | Franklin | Franklin   |
|                  | 1    | FLORENCE                              | Gregory   | Robinson      |         | 3               | STEWART    | Franklin | North Loop |
| Proposed         | 1    | HIXSON                                | Mesita    | Alethia Park  |         | 3               | STILES     | Dodge    | Carolina   |
| Residential      | 1    | KERN                                  | Mesa      | Stanton       |         | 3               | WARNOCK    | Dale     | North Loop |
| Resurfacing      | 1    | MESITA                                | Mesa      | Stanton       |         | 3               | WAYNE      | Dale     | North Loop |
| Program List for | 1    | MISSISSIPPI                           | Florence  | Rowena        |         | 4               | COCKRELL   | Salem    | CDS        |
| FY2021-22        | 1    | MORROW                                | Stockwell | Galloway      |         | 4               | DEARBORNE  | Mackinaw | CDS        |
|                  | 1    | NYE                                   | Baltimore | Cincinati     |         | 4               | DUNLAP     | Triumph  | Dearborne  |
|                  | 1    | ОСНОА                                 | Baltimore | Cincinati     |         | 4               | EDINBURG   | McCombs  | CDS        |
|                  | 1    | STOCKWELL                             | Moore     | Piedmont      |         | 4               | GARLAND    | Salem    | CDS        |
|                  | 1    | WHITAKER                              | Stockwell | Galloway      |         | 4               | HEMMINGWAY | McCombs  | Kensington |
|                  | 2    | ATLAS                                 | Alabama   | Gateway South |         | 4               | HODGES     | Kendall  | Norwood    |
|                  | 2    | POLK                                  | Russell   | Pollard       |         | 4               | KENDALL    | Salem    | Dearborne  |
|                  | 2    | TAYLOR                                | Piedras   | Copia         |         | 4               | KENSINGTON | McCombs  | Edinburg   |
|                  | 2    | TITANIC                               | Alabama   | Gateway South |         | 4               | MACKINAW   | Salem    | Dearborne  |
|                  | 2    | TYLER                                 | Elm       | Pollard       |         | 4               | MCCORMICK  | Nolan    | CDS        |
|                  | 2    | VOLCANIC                              | Alabama   | Gateway South |         | 4               | NOLAN      | Salem    | McCormick  |
|                  | 3    | CAREY                                 | Dale      | North Loop    |         | 4               | NORWOOD    | Kendall  | Warren     |
|                  | 3    | DALE                                  | Dodge     | Stewart       |         | 4               | SYCENE     | Rushing  | CDS        |
|                  | 3    | FRANKLIN DR                           | Dale      | Carolina      |         | 4               | WARREN     | Salem    | Edinburg   |
|                  | 3    | JOE TURNER                            | Stewart   | CDS           |         |                 |            |          |            |