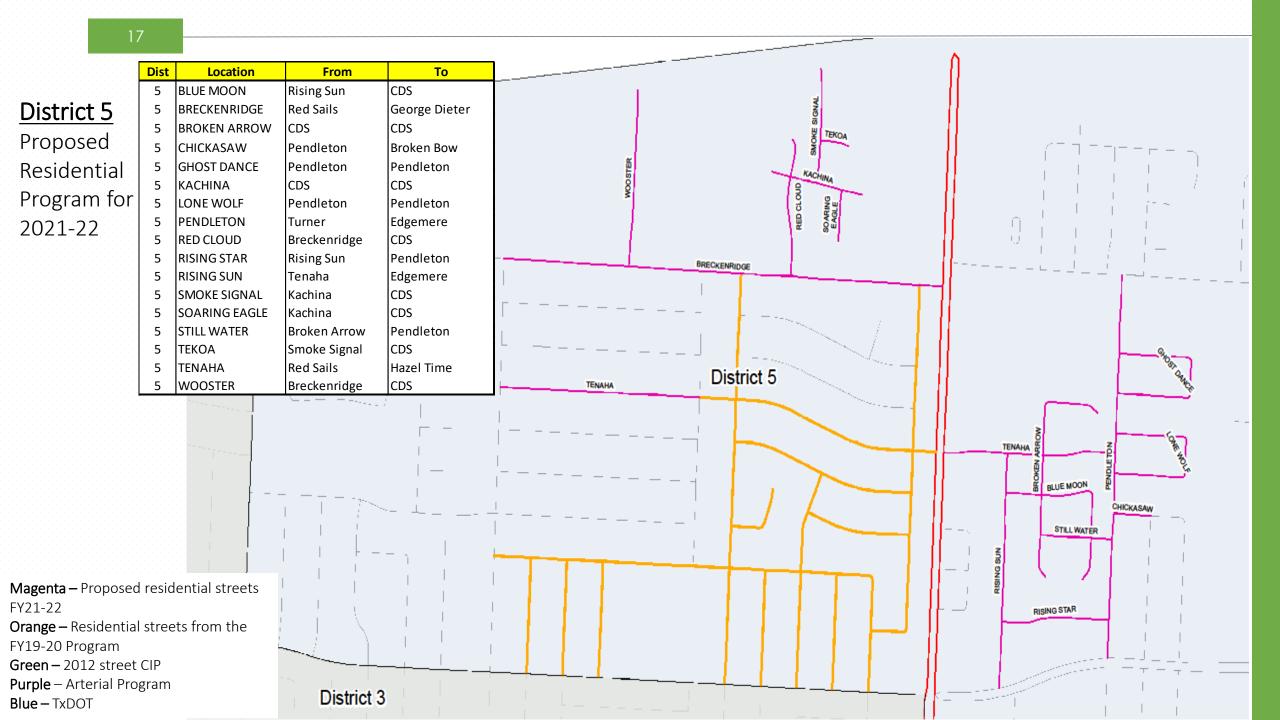

| Dist | Location      | From         | То            | Dist | Location      | From       | То            |
|------|---------------|--------------|---------------|------|---------------|------------|---------------|
| 5    | BLUE MOON     | Rising Sun   | CDS           | 6    | MORALES       | Juno       | CDS           |
| 5    | BRECKENRIDGE  | Red Sails    | George Dieter | 6    | OLD PUEBLO    | Zaragoza   | Alameda       |
| 5    | BROKEN ARROW  | CDS          | CDS           | 6    | PALLA         | Hancock    | Cana          |
| 5    | CHICKASAW     | Pendleton    | Broken Bow    | 6    | PRESA         | Roseway    | Alameda       |
| 5    | GHOST DANCE   | Pendleton    | Pendleton     | 6    | SAINT ANTHONY | Candalaria | Juno          |
| 5    | KACHINA       | CDS          | CDS           | 6    | SAN FERNANDO  | Candalaria | Juno          |
| 5    | LONE WOLF     | Pendleton    | Pendleton     | 6    | SAN PEDRO     | Gaspar     | CDS           |
| 5    | PENDLETON     | Turner       | Edgemere      | 6    | SANDOVAL      | Candalaria | San Fernando  |
| 5    | RED CLOUD     | Breckenridge | CDS           | 6    | VALDIVIEZ     | Candalaria | Juno          |
| 5    | RISING STAR   | Rising Sun   | Pendleton     | 7    | ACAPULCO      | Hunter     | Giles         |
| 5    | RISING SUN    | Tenaha       | Edgemere      | 7    | ADOBE         | Hunter     | Giles         |
| 5    | SMOKE SIGNAL  | Kachina      | CDS           | 7    | BOBBY GRAYSON | Adobe      | Carolina      |
| 5    | SOARING EAGLE | Kachina      | CDS           | 7    | CROW          | Janway     | Septiembre    |
| 5    | STILL WATER   | Broken Arrow | Pendleton     | 7    | HACIENDA      | Ameca      | Santa Barbara |
| 5    | ΤΕΚΟΑ         | Smoke Signal | CDS           | 7    | MONTERREY     | Hunter     | Giles         |
| 5    | TENAHA        | Red Sails    | Hazel Time    | 7    | OCTUBRE       | Crow       | Lomaland      |
| 5    | WOOSTER       | Breckenridge | CDS           | 7    | SEPTIEMBRE    | Mosswood   | Montwood      |
| 6    | BENITO        | Candalaria   | CDS           | 7    | ΤΑΜΡΙϹΟ       | Hunter     | Acapulco      |
| 6    | CANA          | Juno         | Alameda       | 7    | FRANKLIN      | Carolina   | East          |
| 6    | CANANEA       | Alameda      | CDS           | 7    | LA SENDA      | McCune     | CDS           |
| 6    | CANDELARIA    | Roseway      | Alameda       | 8    | ARIZONA       | Ochoa      | St Vrain      |
| 6    | CERES         | Hancock      | Cana          | 8    | CALIFORNIA    | Ochoa      | St Vrain      |
| 6    | COLINA        | Alameda      | CDS           | 8    | CLIFF         | Ochoa      | St Vrain      |
| 6    | COLMENERO     | Candalaria   | CDS           | 8    | NEVADA        | Ochoa      | St Vrain      |
| 6    | GASPAR        | Alameda      | Socorro       | 8    | ОСНОА         | Schuster   | Wyoming       |
| 6    | HANCOCK       | Juno         | Presa         | 8    | RIVER         | Ochoa      | St Vrain      |
| 6    | IRMA          | Old Pueblo   | CDS           | 8    | SAINT VRAIN   | Cliff      | Missouri      |
| 6    | JUNO          | Cana         | Leonardo      | 8    | VIRGINIA      | Schuster   | Missouri      |
| 6    | LEONARDO      | Juno         | Roseway       | 8    | WYOMING       | Ochoa      | St Vrain      |
| 6    | LOLITA        | Valdivez     | ,<br>CDS      | 8    | YANDELL       | Ochoa      | St Vrain      |