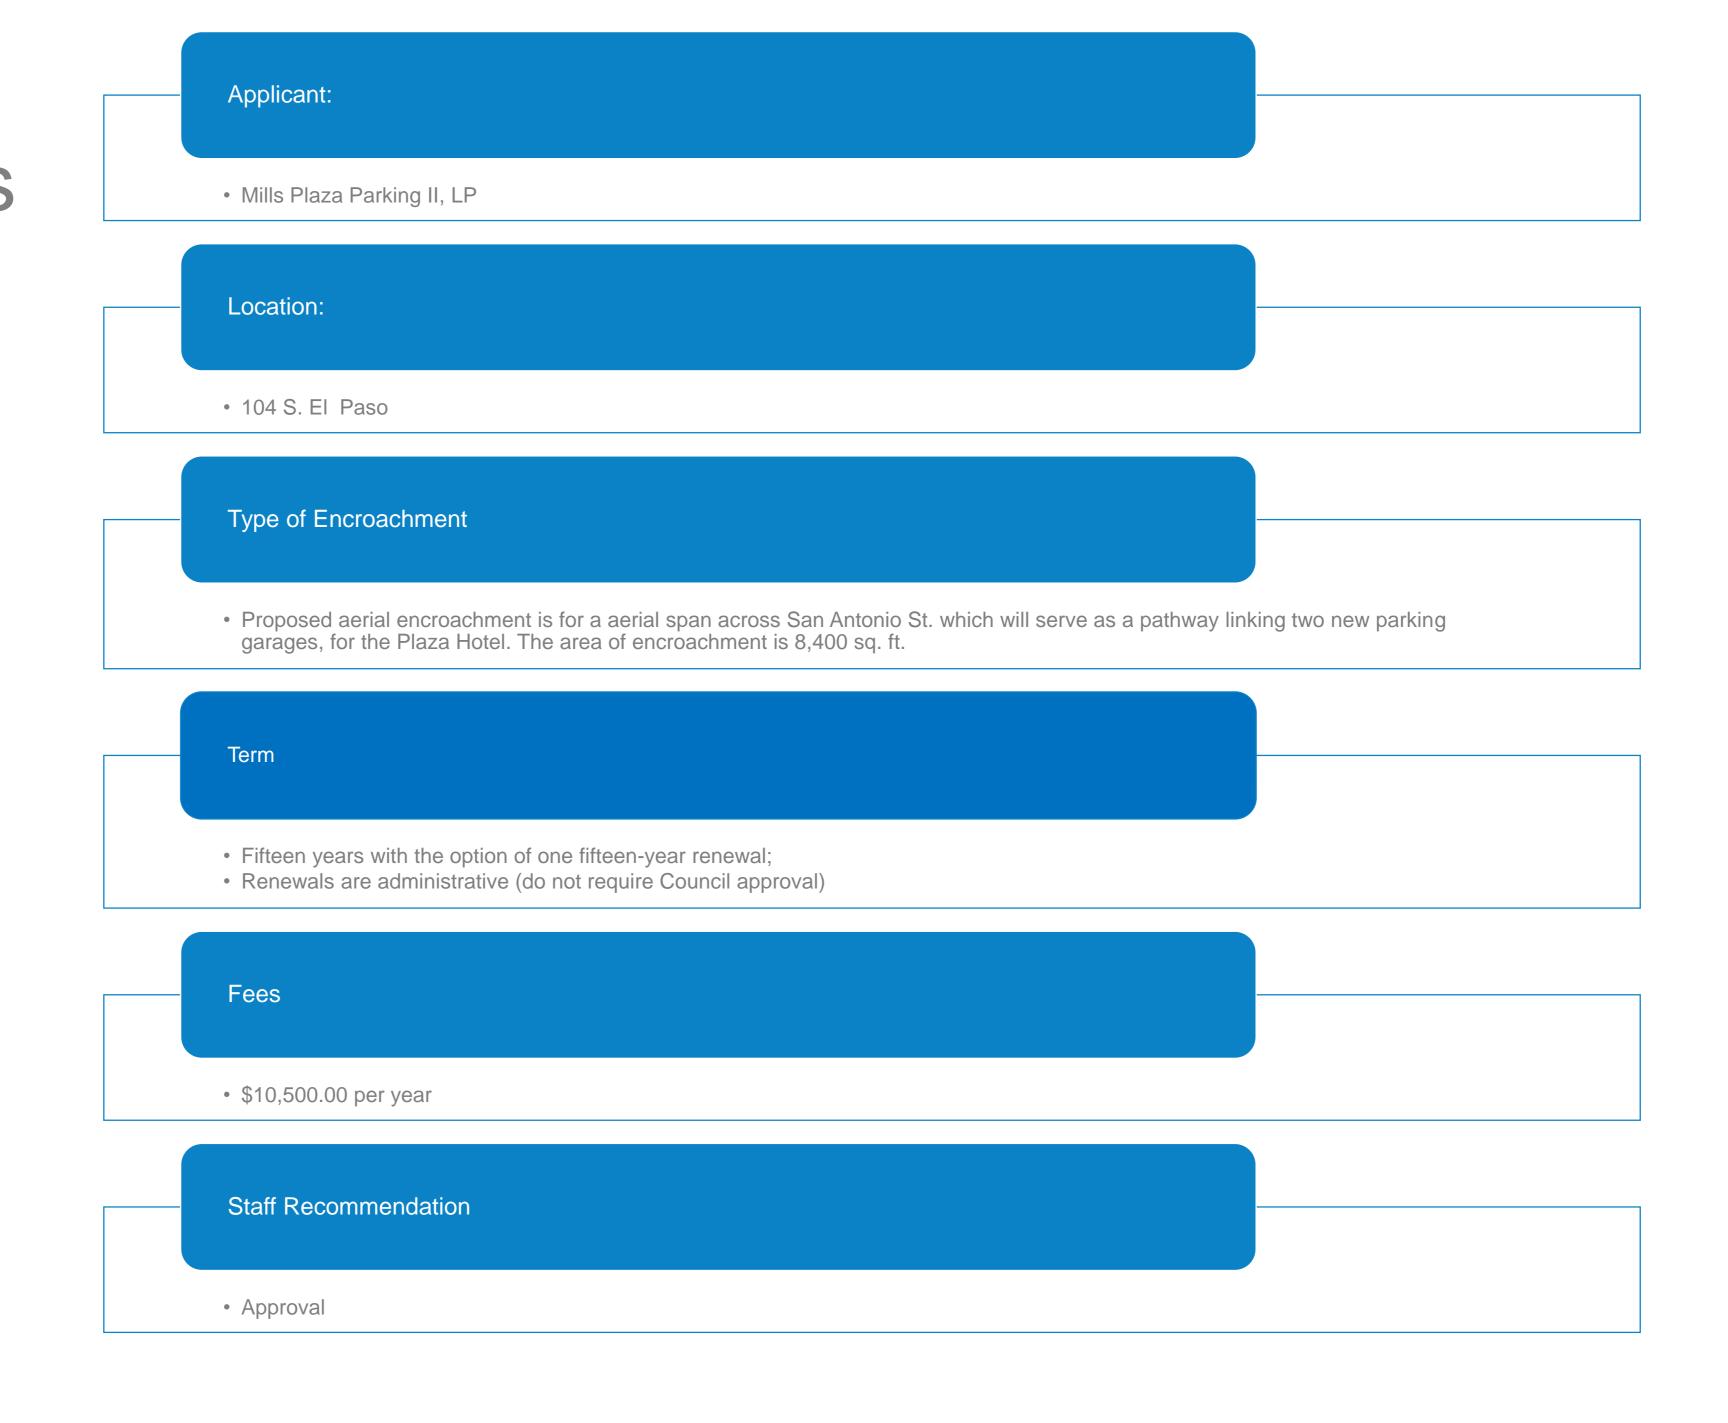

## Recommendation | Public Input

DCC/Planning Division recommendation: Approval

**Public Input:** 

N/A