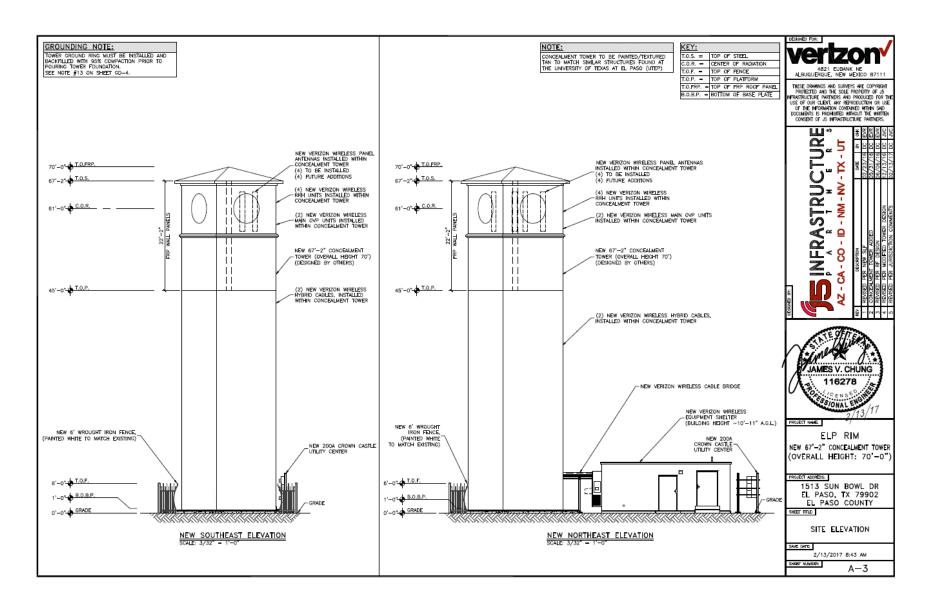

#### SUBJECT:

An Ordinance granting Special Permit No. PZST16-00030, to allow for a ground-mounted 67'-2" Personal Wireless Service Facility on the property described as a portion of Lots 18-1/2 to 20, Block 12, Mundy Heights Addition, 1513 Sun Bowl Drive, City of El Paso, El Paso County, Texas, pursuant to Section 20.10.455 of the El Paso City Code. The penalty being as provided in Chapter 20.24 of the El Paso City Code. Subject Property: 1513 Sun Bowl Drive. Property Owner: Jesse Salom Family Limited Partnership. PZST16-00030 (District 8) THIS IS AN APPEAL.

WHEREAS, Jesse Salom Family Limited Partnership property owners and Global Signal Acquisitions IV, LLC d/b/a Crown Castle International c/o Romano & Associates, LLC has applied for a Special Permit under Section 20.04.320 of the El Paso City Code to allow for a ground-mounted Personal Wireless Service Facility (PWSF) that is 67-foot 2-inch tall and camouflaged as a Bhutanese structure to resemble the architecture at the University of Texas at El Paso; and,