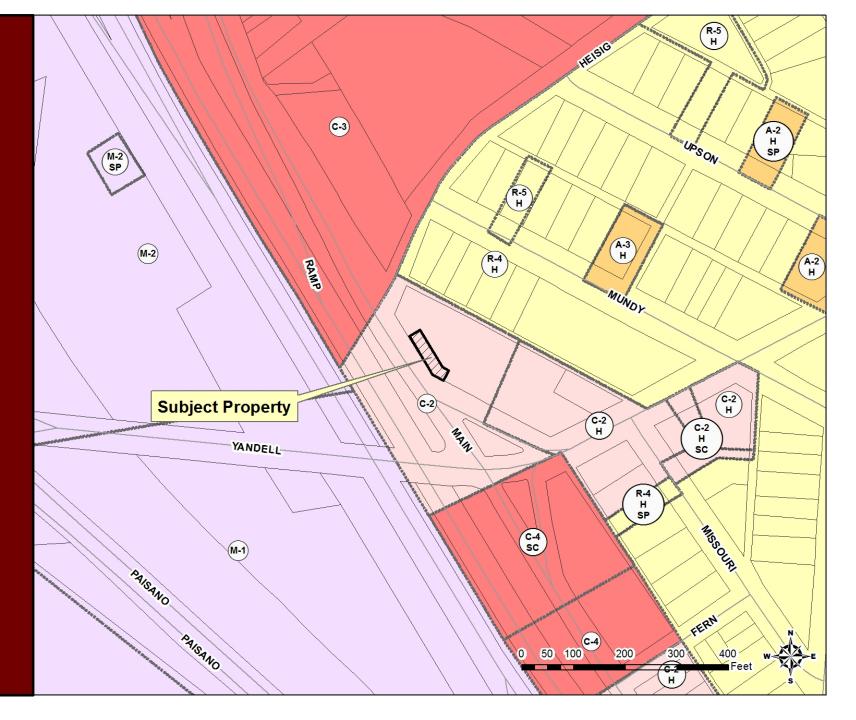

- 1. That the property described as follows, is in a C-2 (Commercial) Zone District: *Portion of Lots 18-1/2 to 20, Block 12, Mundy Heights Addition, 1513 Sun Bowl Drive, City of El Paso, El Paso County, Texas*; and as more particularly described by metes and bounds on the attached Exhibit "A"; and,
- 2. That the City Council hereby grants a Special Permit under Section 20.04.320 of the El Paso City Code to allow for a ground-mounted 67-foot 2-inch tall personal wireless service facility on the property described in Paragraph 1 of this Ordinance; and,

PARENT PARCEL PARCEL ID: M946-999-0120-6400 ZONING: C-2 JESSE SALOM FAMILY LIMITED PARTNERSHIP INST. NO. 20060105915

SEE DETAIL.

LS-3 SHEET

POSITION OF GEODETIC COORDINATES LATITUDE 31° 45' 45.7" NORTH (NAD83) LONGITUDE 106" 30' 17.0" WEST (NAD83) GROUND ELEVATION @ 3783.7' (NAVD88)