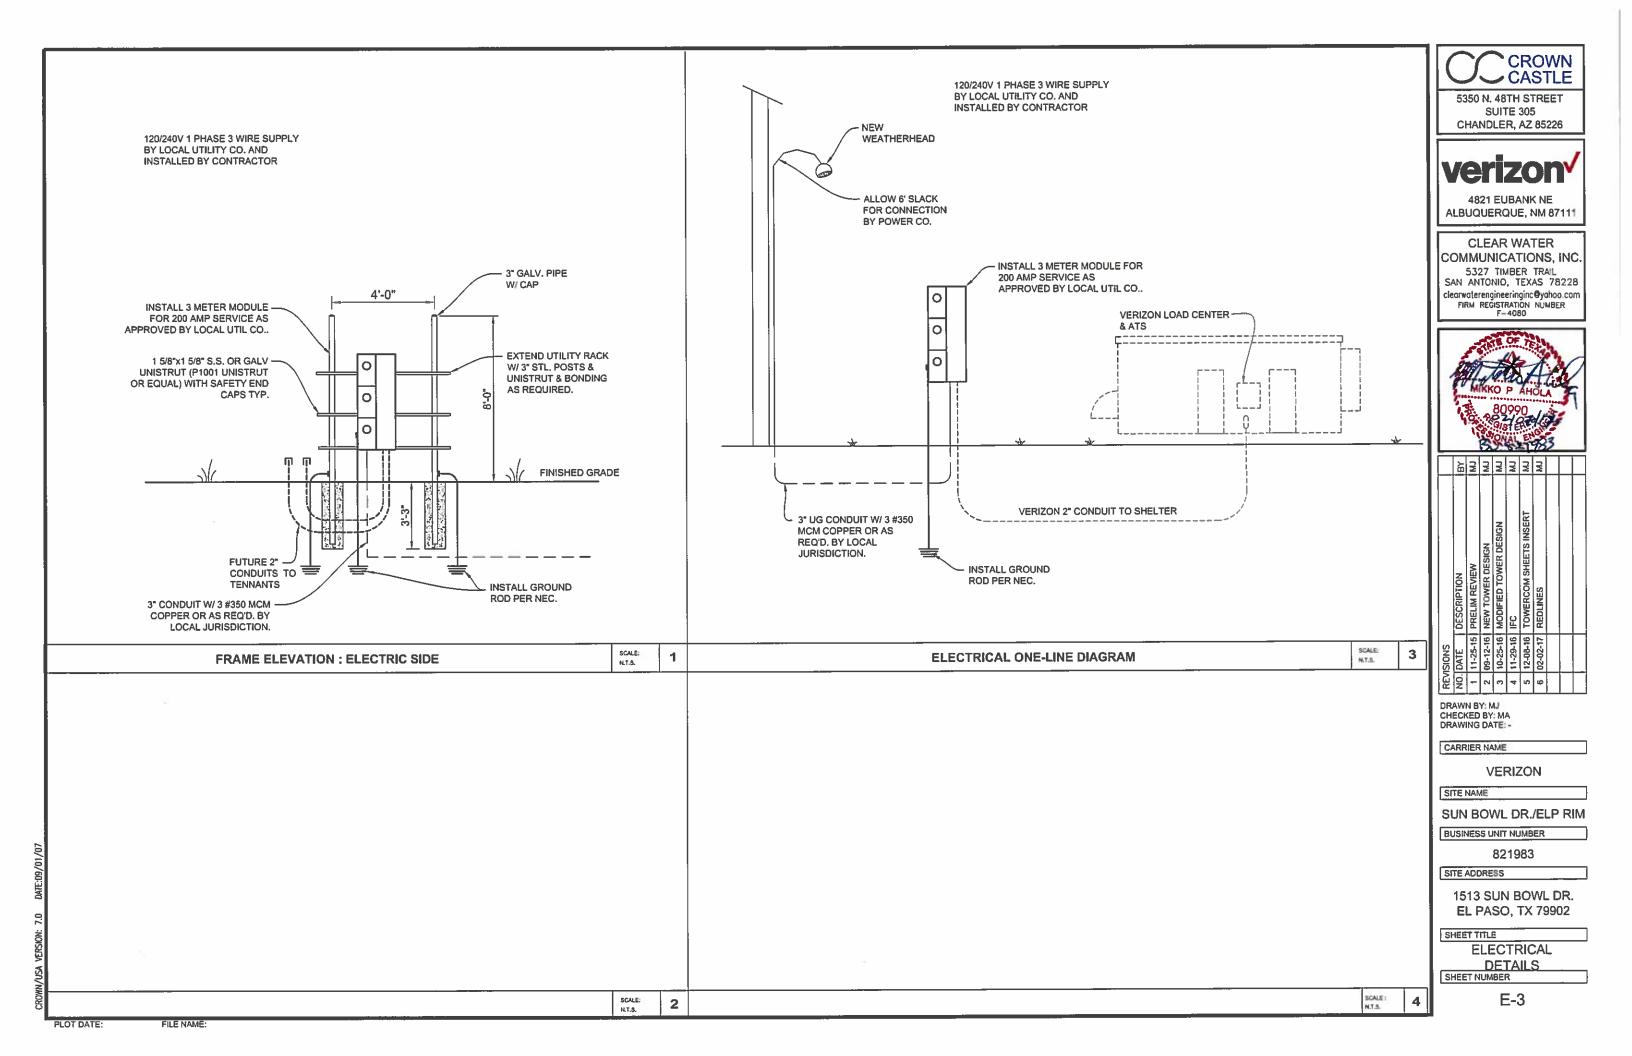

| 2198<br>s                            | 3                 |                     | :      |
| 1513 SU<br>EL PAS                                                                | N BC                                 |                   |                     |        |
|                                                                                  | TAIL                                 |                   |                     |        |
|                                                                                  |                                      |                   |                     |        |
| SCALE:<br>NT.3. 4                                                                | E-2                                  |                   |                     |        |



|                | CONTRACTOR SHALL COMPLY WITH UTILITY'S ELECTRICAL SERVICE                                                                                                                                                                                                                                                                                                                                                                                                                                                                                                              |
|----------------|----------------------------------------------------------------------------------------------------------------------------------------------------------------------------------------------------------------