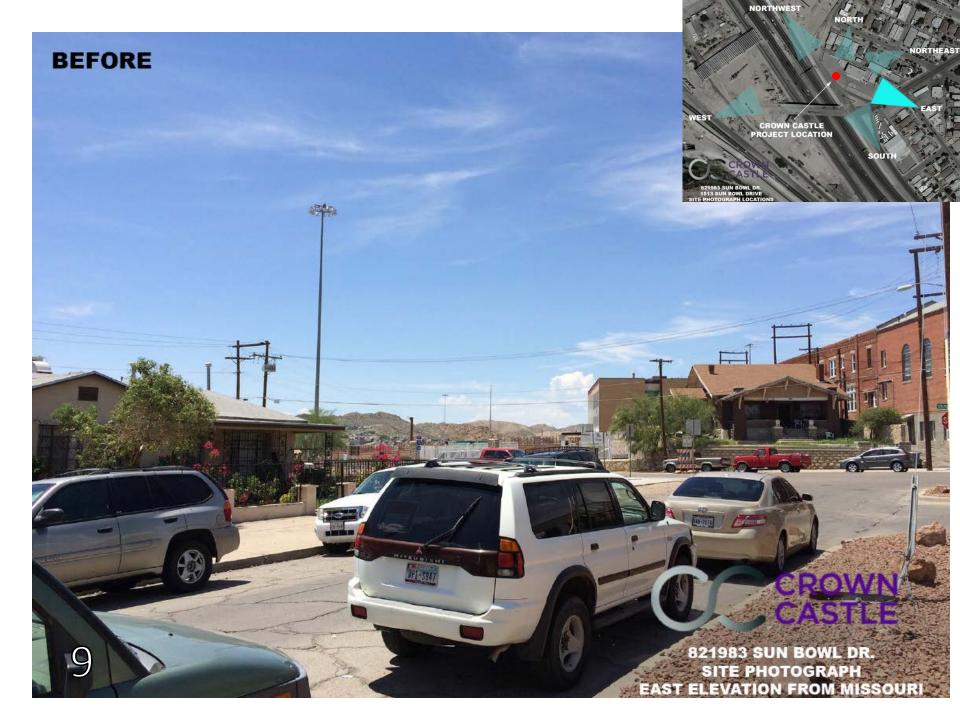

#### SUBJECT:

An Ordinance granting Special Permit No. PZST16-00030, to allow for a ground-mounted 67'-2" Personal Wireless Service Facility on the property described as a portion of Lots 18-1/2 to 20, Block 12, Mundy Heights Addition, 1513 Sun Bowl Drive, City of El Paso, El Paso County, Texas, pursuant to Section 20.10.455 of the El Paso City Code. The penalty being as provided in Chapter 20.24 of the El Paso City Code. Subject Property: 1513 Sun Bowl Drive. Property Owner: Jesse Salom Family Limited Partnership. PZST16-00030 (District 8) THIS IS AN APPEAL.

WHEREAS, Jesse Salom Family Limited Partnership property owners and Global Signal Acquisitions IV, LLC d/b/a Crown Castle International c/o Romano & Associates, LLC has applied for a Special Permit under Section 20.04.320 of the El Paso City Code to allow for a ground-mounted Personal Wireless Service Facility (PWSF) that is 67-foot 2-inch tall and camouflaged as a Bhutanese structure to resemble the architecture at the University of Texas at El Paso; and,