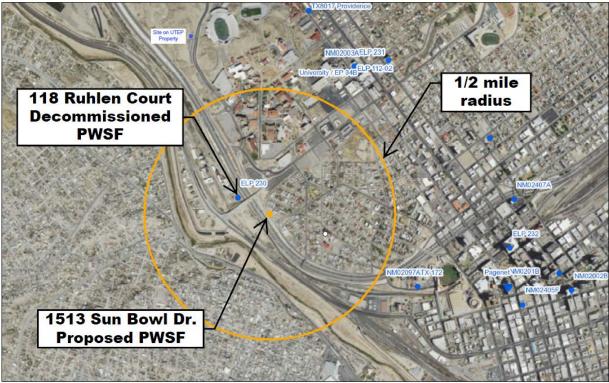

#### SUBJECT:

An Ordinance granting Special Permit No. PZST16-00030, to allow for a ground-mounted 67'-2" Personal Wireless Service Facility on the property described as a portion of Lots 18-1/2 to 20, Block 12, Mundy Heights Addition, 1513 Sun Bowl Drive, City of El Paso, El Paso County, Texas, pursuant to Section 20.10.455 of the El Paso City Code. The penalty being as provided in Chapter 20.24 of the El Paso City Code. Subject Property: 1513 Sun Bowl Drive. Property Owner: Jesse Salom Family Limited Partnership. PZST16-00030 (District 8) THIS IS AN APPEAL.