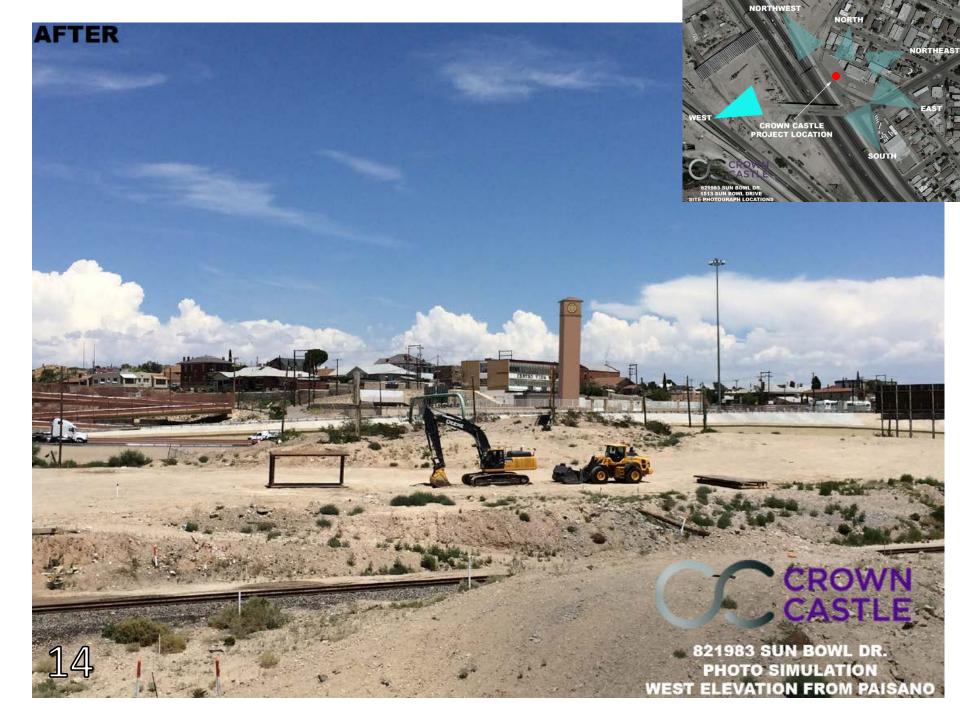

#### SUBJECT:

An Ordinance granting Special Permit No. PZST16-00030, to allow for a ground-mounted 67'-2" Personal Wireless Service Facility on the property described as a portion of Lots 18-1/2 to 20, Block 12, Mundy Heights Addition, 1513 Sun Bowl Drive, City of El Paso, El Paso County, Texas, pursuant to Section 20.10.455 of the El Paso City Code. The penalty being as provided in Chapter 20.24 of the El Paso City Code. Subject Property: 1513 Sun Bowl Drive. Property Owner: Jesse Salom Family Limited Partnership. PZST16-00030 (District 8) THIS IS AN APPEAL.

WHEREAS, Jesse Salom Family Limited Partnership property owners and Global Signal Acquisitions IV, LLC d/b/a Crown Castle International c/o Romano & Associates, LLC has applied for a Special Permit under Section 20.04.320 of the El Paso City Code to allow for a ground-mounted Personal Wireless Service Facility (PWSF) that is 67-foot 2-inch tall and camouflaged as a Bhutanese structure to resemble the architecture at the University of Texas at El Paso; and,