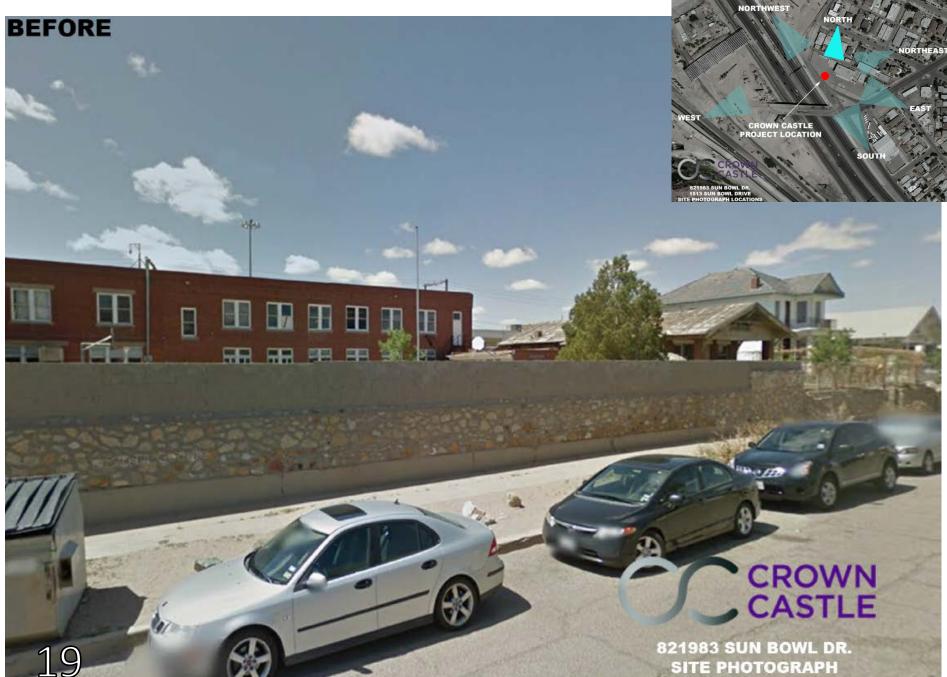

#### SUBJECT:

An Ordinance granting Special Permit No. PZST16-00030, to allow for a ground-mounted 67'-2" Personal Wireless Service Facility on the property described as a portion of Lots 18-1/2 to 20, Block 12, Mundy Heights Addition, 1513 Sun Bowl Drive, City of El Paso, El Paso County, Texas, pursuant to Section 20.10.455 of the El Paso City Code. The penalty being as provided in Chapter 20.24 of the El Paso City Code. Subject Property: 1513 Sun Bowl Drive. Property Owner: Jesse Salom Family Limited Partnership. PZST16-00030 (District 8) THIS IS AN APPEAL.

WHEREAS, Jesse Salom Family Limited Partnership property owners and Global Signal Acquisitions IV, LLC d/b/a Crown Castle International c/o Romano & Associates, LLC has applied for a Special Permit under Section 20.04.320 of the El Paso City Code to allow for a ground-mounted Personal Wireless Service Facility (PWSF) that is 67-foot 2-inch tall and camouflaged as a Bhutanese structure to resemble the architecture at the University of Texas at El Paso; and,