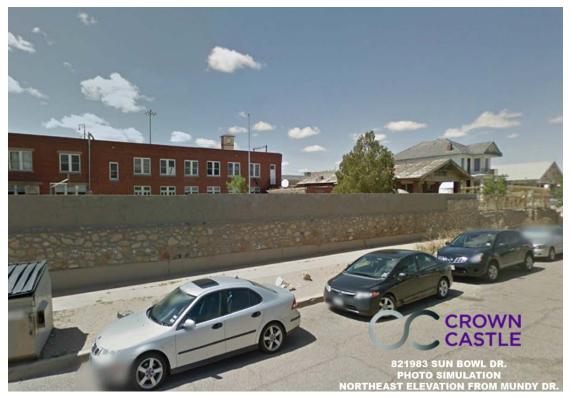

#### SUBJECT:

An Ordinance granting Special Permit No. PZST16-00030, to allow for a ground-mounted 67'-2" Personal Wireless Service Facility on the property described as a portion of Lots 18-1/2 to 20, Block 12, Mundy Heights Addition, 1513 Sun Bowl Drive, City of El Paso, El Paso County, Texas, pursuant to Section 20.10.455 of the El Paso City Code. The penalty being as provided in Chapter 20.24 of the El Paso City Code. Subject Property: 1513 Sun Bowl Drive. Property Owner: Jesse Salom Family Limited Partnership. PZST16-00030 (District 8) THIS IS AN APPEAL.

WHEREAS, Jesse Salom Family Limited Partnership property owners and Global Signal Acquisitions IV, LLC d/b/a Crown Castle International c/o Romano & Associates, LLC has applied for a Special Permit under Section 20.04.320 of the El Paso City Code to allow for a ground-mounted Personal Wireless Service Facility (PWSF) that is 67-foot 2-inch tall and camouflaged as a Bhutanese structure to resemble the architecture at the University of Texas at El Paso; and,