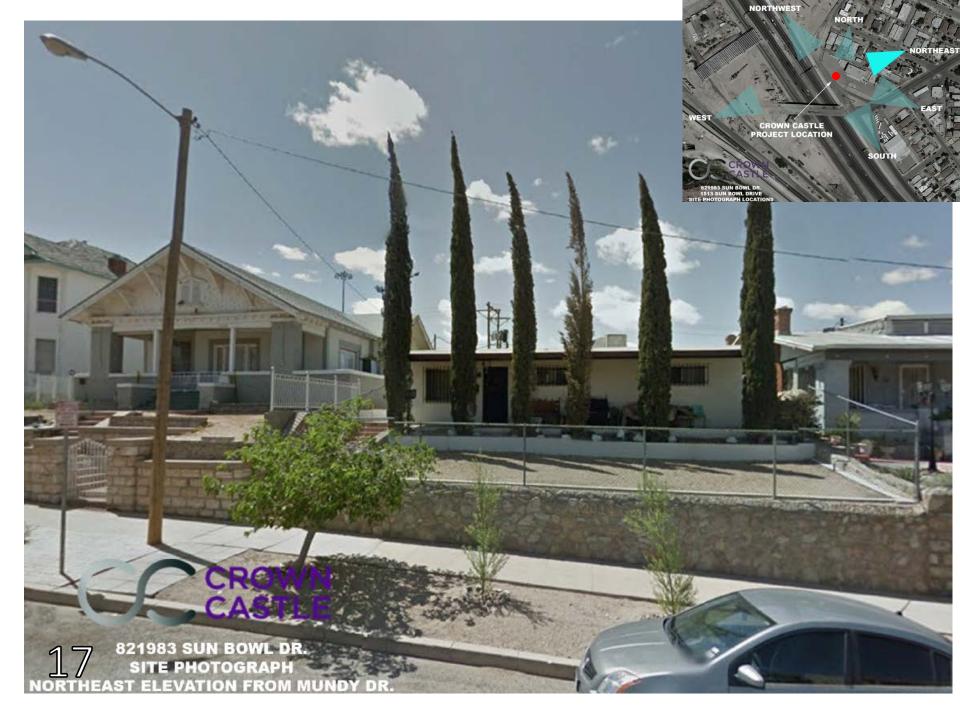

#### SUBJECT:

An Ordinance granting Special Permit No. PZST16-00030, to allow for a ground-mounted 67'-2" Personal Wireless Service Facility on the property described as a portion of Lots 18-1/2 to 20, Block 12, Mundy Heights Addition, 1513 Sun Bowl Drive, City of El Paso, El Paso County, Texas, pursuant to Section 20.10.455 of the El Paso City Code. The penalty being as provided in Chapter 20.24 of the El Paso City Code. Subject Property: 1513 Sun Bowl Drive. Property Owner: Jesse Salom Family Limited Partnership. PZST16-00030 (District 8) THIS IS AN APPEAL.

WHEREAS, Jesse Salom Family Limited Partnership property owners and Global Signal Acquisitions IV, LLC d/b/a Crown Castle International c/o Romano & Associates, LLC has applied for a Special Permit under Section 20.04.320 of the El Paso City Code to allow for a ground-mounted Personal Wireless Service Facility (PWSF) that is 67-foot 2-inch tall and camouflaged as a Bhutanese structure to resemble the architecture at the University of Texas at El Paso; and,