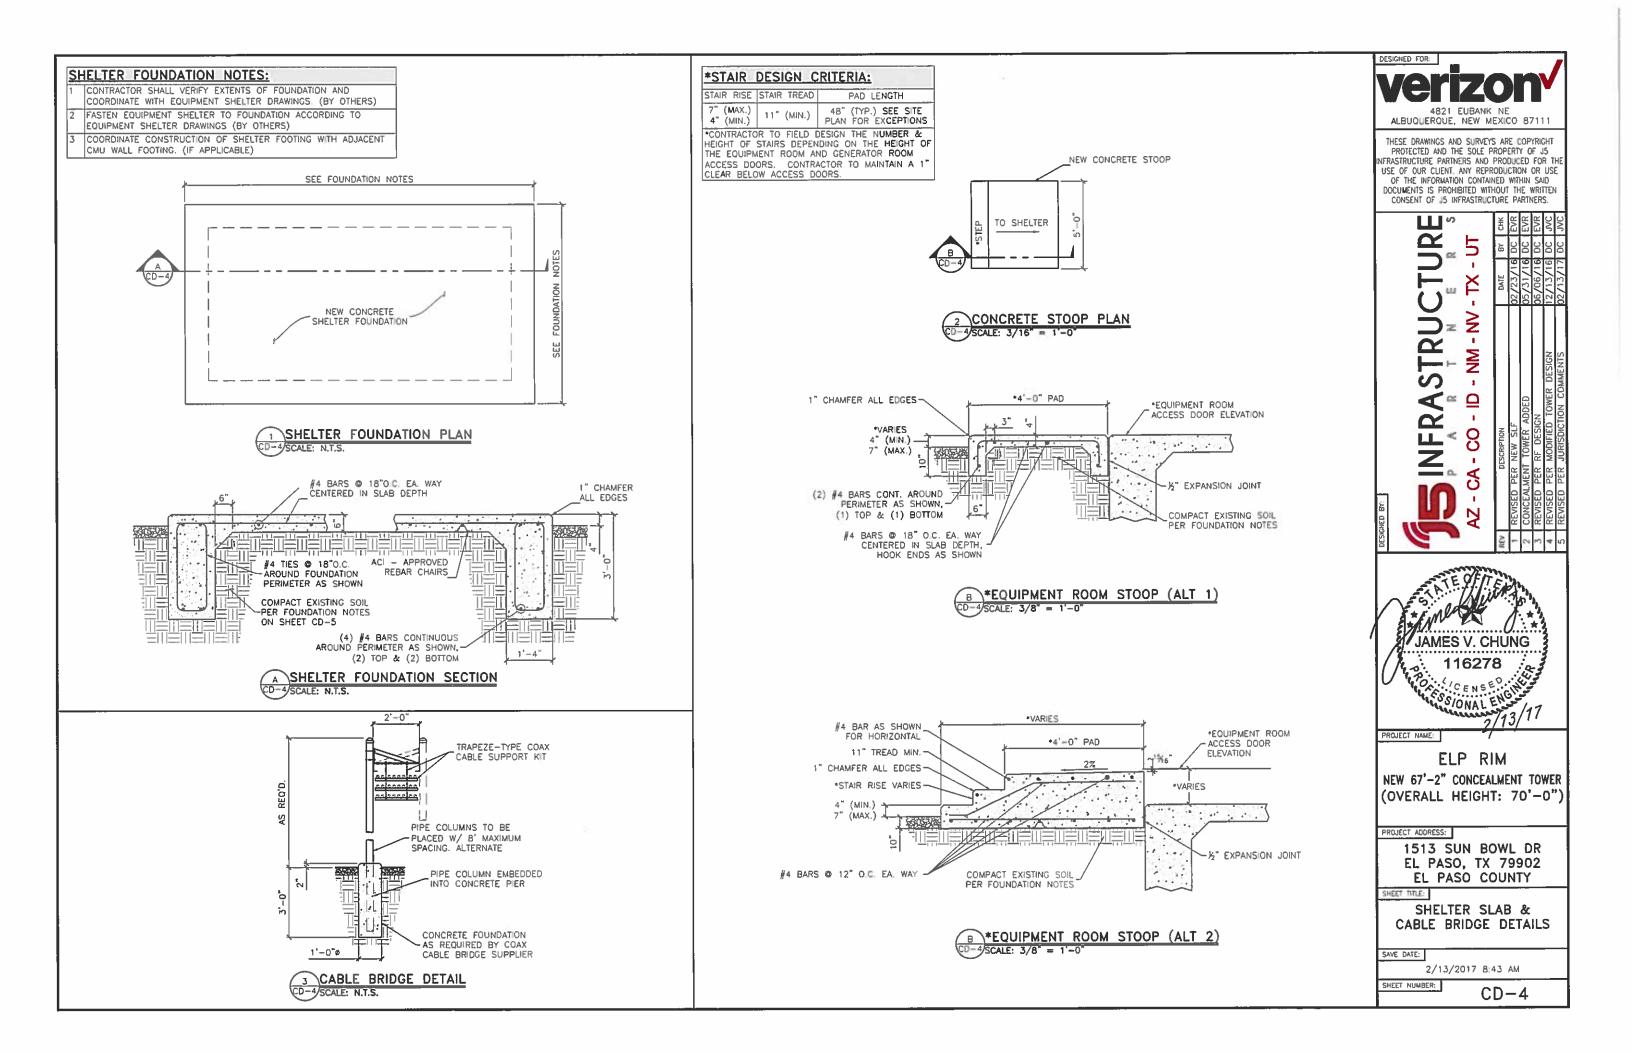

|                                                                                                                                                                                   | 4821 EUBANK NE<br>ALBUQUERQUE, NEW MEXICO 87111                                                                                                                                                                                                                                                                      |
|-----------------------------------------------------------------------------------------------------------------------------------------------------------------------------------|----------------------------------------------------------------------------------------------------------------------------------------------------------------------------------------------------------------------------------------------------------------------------------------------------------------------|
|                                                                                                                                                                                   | THESE DRAWINGS AND SURVEYS ARE COPYRIGHT<br>PROTECTED AND THE SOLE PROPERTY OF J5<br>INFRASTRUCTURE PARTNERS AND PRODUCED FOR THE<br>USE OF OUR CLIENT. ANY REPRODUCTION OR USE<br>OF THE INFORMATION CONTAINED WITHIN SAID<br>DOCUMENTS IS PROHIBITED WITHOUT THE WRITTEN<br>CONSENT OF J5 INFRASTRUCTURE PARTNERS. |
|                                                                                                                                                                                   | E R S<br>E R S<br>- TX - UT<br>ANT B C C EVR<br>05/33/16 DC EVR<br>05/05/16 DC EVR<br>05/05/16 DC EVR<br>05/05/16 DC EVR<br>05/05/16 DC EVR<br>05/05/16 DC EVR                                                                                                                                                       |
|                                                                                                                                                                                   | RUC<br>N - N                                                                                                                                                                                                                                                                                                         |
| M A615. VERTICAL/HORIZONTAL<br>HALL BE A MINIMUM OF GRADE<br>%") OF CONCRETE COVER, U.N.O.<br>EINFORCING STEEL SHALL CONFORM                                                      |                                                                                                                                                                                                                                                                                                                      |
| AP OF 48 BAR DIAMETERS LAP<br>SHALL BE CLASS-B SPLICES.<br>VIDE BENT HORIZONTAL BARS TO<br>CONSTRUCTION JOINTS TO MATCH                                                           | DESIGNED BY:<br>AZ - CA<br>1 REVISED PER<br>3 REVISED PER<br>5 REVISED PER                                                                                                                                                                                                                                           |
| PRECAST CONCRETE BLOCKS<br>DE-CAST REINFORCING STEEL &<br>AGGING. METAL CLIPS OR<br>ATH THE FORMS OR THE<br>R OTHERWISE HELD IN CORRECT<br>CASE SHALL DOWELS OR ANCHOR<br>NCRETE. | JAMES V. CHUNG<br>116278<br>SONAL ENG<br>SONAL ENG<br>2/13/17                                                                                                                                                                                                                                                        |
|                                                                                                                                                                                   | ELP RIM<br>ELP RIM<br>NEW 67'-2" CONCEALMENT TOWER<br>(OVERALL HEIGHT: 70'-0")                                                                                                                                                                                                                                       |
|                                                                                                                                                                                   | PROJECT ADDRESS:<br>1513 SUN BOWL DR<br>EL PASO, TX 79902<br>EL PASO COUNTY                                                                                                                                                                                                                                          |
|                                                                                                                                                                                   | EQUIPMENT DETAILS                                                                                                                                                                                                                                                                                                    |
|                                                                                                                                                                                   | SAVE DATE.<br>2/13/2017 8:43 AM<br>SHEET NUMBER:<br>CD-5                                                                                                                                                                                                                                                             |
|                                                                                                                                                                                   |                                                                                                                                                                                                                                                                                                                      |

| DESIGNED FOR                                                                           | <u>स</u>                                                                                                  |                                                                  |                            |                           |                                |                                     | 1                                   |
|----------------------------------------------------------------------------------------|-----------------------------------------------------------------------------------------------------------|------------------------------------------------------------------|----------------------------|---------------------------|--------------------------------|-------------------------------------|-------------------------------------|
| ALBUQU                                                                                 |                                                                                                           | BANK N<br>W MEXI                                                 |                            | 8                         | 711                            | 11                                  |                                     |
| PROTECTE<br>INFRASTRUCTU<br>USE OF OUP<br>OF THE IN<br>DOCUMENTS                       | WINGS AND SI<br>D AND THE S<br>RE PARTNERS<br>CLIENT. ANY<br>IFORMATION C<br>IS PROHIBITE<br>OF J5 INFRAS | OLE PROF<br>AND PRO<br>REPRODI<br>ONTAINED<br>D WITHOU           | DUO<br>JCTH<br>WIT<br>T TH | y C<br>Ed<br>Dn<br>Hin    | if J<br>Fo<br>Or<br>Sa<br>Arit | is<br>R T<br>Usi<br>Jd<br>Iten      | -                                   |
| L                                                                                      | Ll ~                                                                                                      | CHIK                                                             | EVR                        | EVR                       | EVR                            | JVC                                 | JVC                                 |
| -                                                                                      |                                                                                                           | <u>ة</u> 5                                                       | 2<br>S<br>S                | 6 DC                      | DC                             | 5 DC                                | 7 DC                                |
| F                                                                                      | }                                                                                                         | OATE                                                             | 02/23/1                    | 05/31/18                  | 1/90/90                        | 12/13/10                            | 02/13/1                             |
| DESIGNED BY                                                                            |                                                                                                           |                                                                  | 1 REVISED PER NEW SLF      | 2 CONCEALMENT TOWER ADDED | 3 REVISED PER RF DESIGN        | 4 REVISED PER MODIFIED TOWER DESIGN | 5 REVISED PER JURISDICTION COMMENTS |
| Per op                                                                                 | ·                                                                                                         | 278                                                              |                            | G                         |                                |                                     |                                     |
| An                                              | 116<br>\$ \$ \$ \$ 10 N                                                                                   | 278<br>NSE <sup>D</sup>                                          |                            | 6.60                      | 7                              |                                     |                                     |
| PROJECT MAI                                                                            | 116<br>\$ \$ \$ \$ 10 N                                                                                   | 278<br>AL EN<br>2/1<br>RIM<br>CEALM                              | G<br>3<br>3<br>EN          | /1<br>1                   | 10'                            | WE                                  |                                     |
| PROJECT NAI<br>NEW 67<br>(OVERA<br>PROJECT ADI                                         | LL HEI<br>ALL HEI<br>PASO,<br>PASO,<br>PASO                                                               | 278<br>AL EN<br>2/1<br>RIM<br>CEALM<br>GHT:<br>BOW<br>TX 7       |                            |                           |                                | WE<br>O'                            |                                     |
| PROJECT NAI<br>NEW 67<br>(OVERA<br>PROJECT ADI<br>151<br>EL<br>EL<br>EL<br>SHEET TITLE | LL HEI<br>ALL HEI<br>PASO,<br>PASO,<br>PASO                                                               | 278<br>ALEW<br>2/1<br>RIM<br>CEALM<br>GHT:<br>BOW<br>TX 7<br>COU |                            |                           | ro<br>–<br>R                   | WE<br>O'                            |                                     |
| PROJECT NAI<br>NEW 67<br>(OVERA<br>PROJECT ADI<br>151<br>EL<br>EL<br>EL<br>SHEET TITLE | 116<br>                                                                                                   | 278<br>ALEN<br>2/1<br>RIM<br>CEALM<br>GHT:<br>BOW<br>TX 7<br>COU |                            |                           | ro<br>–<br>R                   | WE<br>O'                            |                                     |