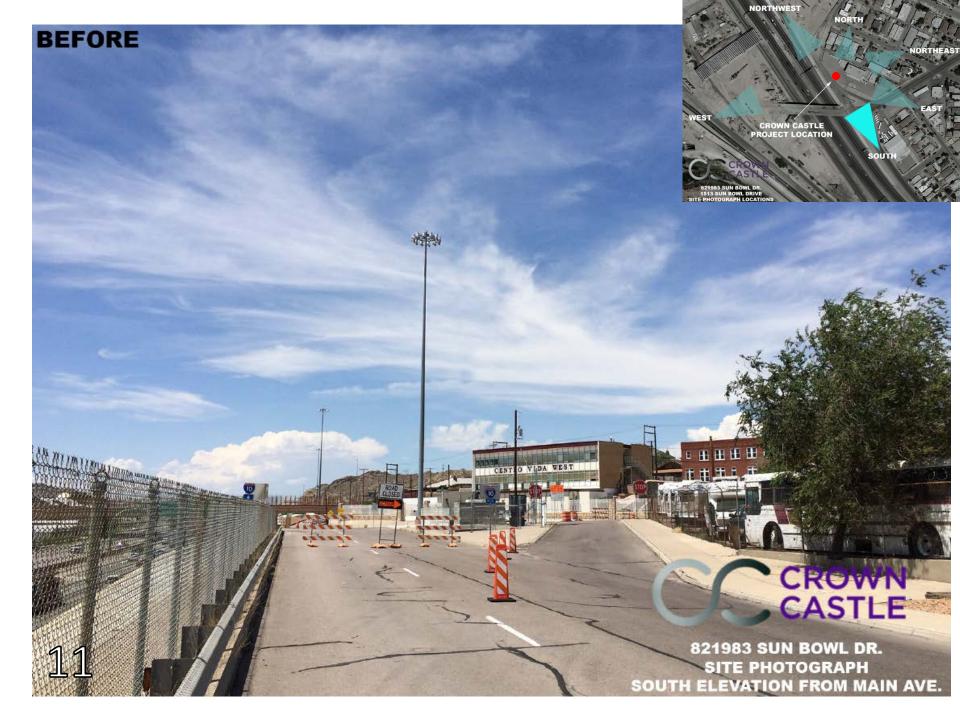

#### SUBJECT:

An Ordinance granting Special Permit No. PZST16-00030, to allow for a ground-mounted 67'-2" Personal Wireless Service Facility on the property described as a portion of Lots 18-1/2 to 20, Block 12, Mundy Heights Addition, 1513 Sun Bowl Drive, City of El Paso, El Paso County, Texas, pursuant to Section 20.10.455 of the El Paso City Code. The penalty being as provided in Chapter 20.24 of the El Paso City Code. Subject Property: 1513 Sun Bowl Drive. Property Owner: Jesse Salom Family Limited Partnership. PZST16-00030 (District 8) THIS IS AN APPEAL.