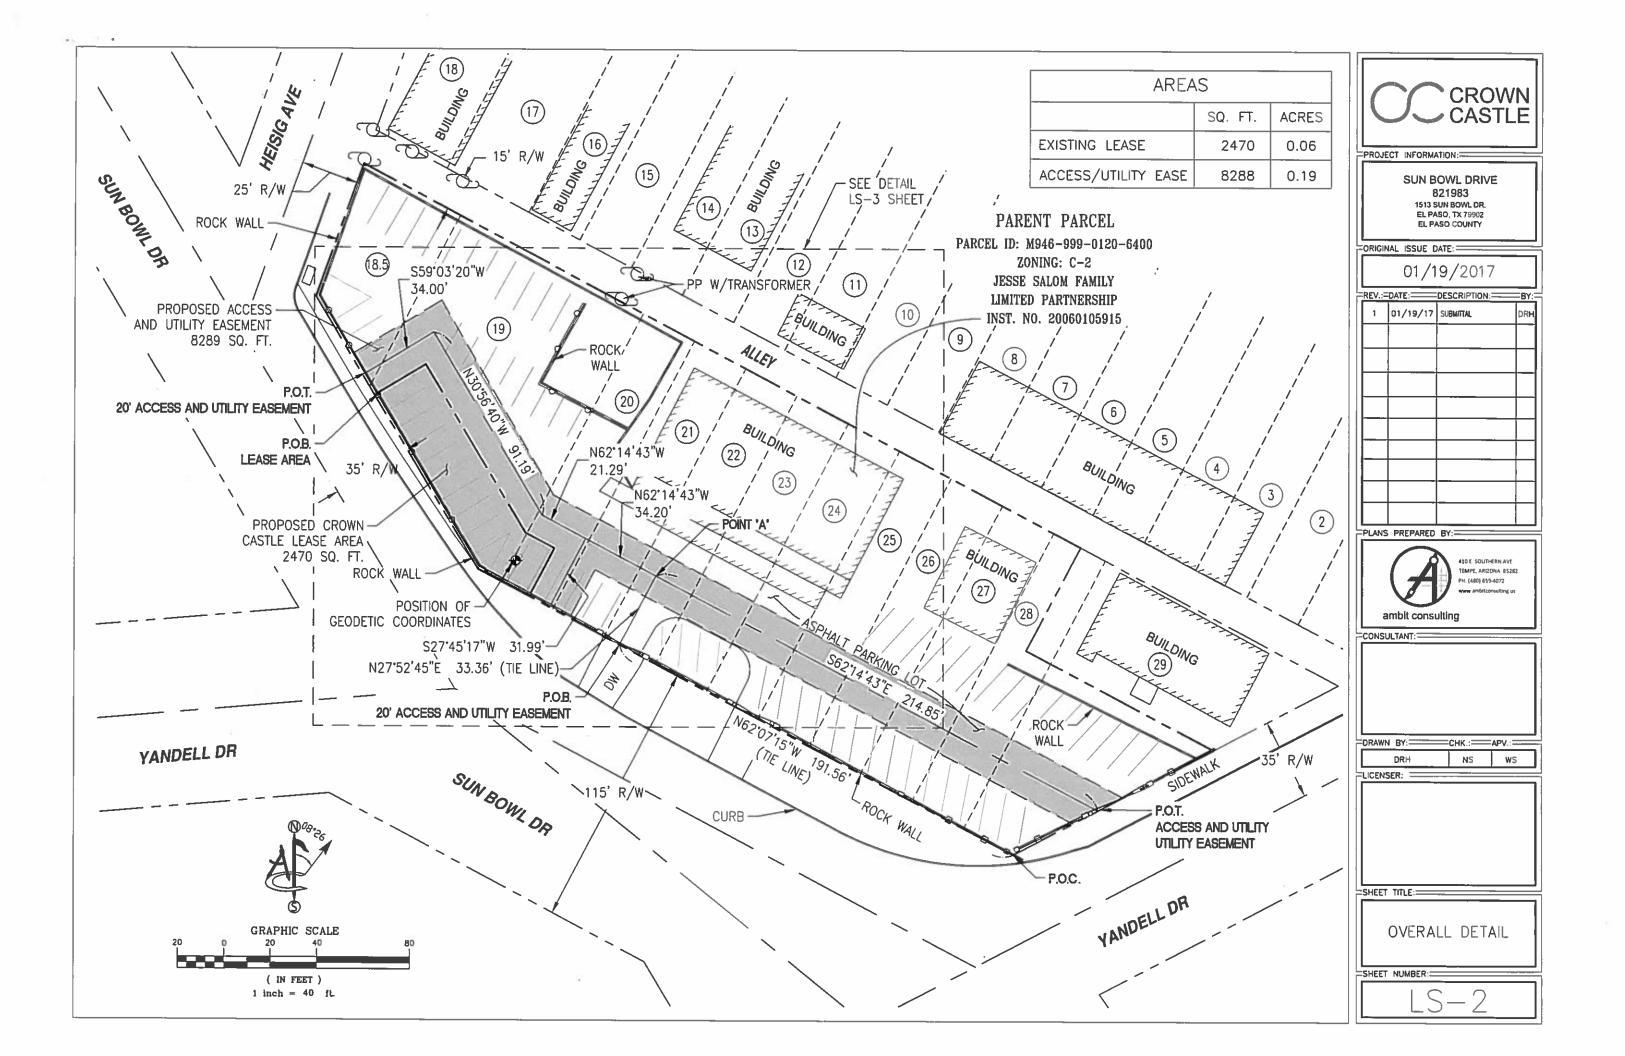

PARENT PARCEL PARCEL ID: M946-999-0120-6400 ZONING: C-2 JESSE SALOM FAMILY LIMITED PARTNERSHIP INST. NO. 20060105915

SEE DETAIL.

LS-3 SHEET

POSITION OF GEODETIC COORDINATES LATITUDE 31° 45' 45.7" NORTH (NAD83) LONGITUDE 106" 30' 17.0" WEST (NAD83) GROUND ELEVATION @ 3783.7' (NAVD88)

|        | LEGEND                              |
|--------|-------------------------------------|
| PP     | POWER POLE                          |
| DW     | ACCESS DRIVEWAY                     |
| CMU    | CONCRETE MASONRY UNIT               |
| P.O.C. | POINT OF COMMENCEMENT               |
| P.O.B. | POINT OF BEGINNING                  |
| P.O.T. | POINT OF TERMINUS                   |
| ¢      | POSITION OF<br>GEODETIC COORDINATES |
| G      | POWER POLE                          |
| o      |                                     |
|        |                                     |

# PARENT PARCEL LEGAL DESCRIPTION

40 10 10

THE LAND REFERRED TO HEREIN BELOW IS SITUATED IN THE COUNTY OF EL PASO, CITY OF EL PASO, STATE OF TEXAS, AND IS DESCRIBED AS FOLLOWS:

LOTS 18-1/2 TO 27, INCLUSIVE AND PORTIONS OF LOTS 28 AND 29, BLOCK 2, MUNDY HEIGHTS ADDITION, AN ADDITION TO THE CITY OF EL PASO, EL PASO COUNTY, TEXAS, AND BEING MORE PARTICULARLY DESCRIBED BY METES AND BOUNDS AS FOLLOWS:

BEGINNING AT A POINT IN THE SOUTHERLY LINE OF ALLEY RUNNING EASTERLY AND WESTERLY THROUGH SAID BLOCK 12, WHICH POINT IS 125.61 FEET WESTERLY FROM THE POINT OF INTERSECTION OF THE NORTHWESTERLY LINE OF YANDELL BLVD., AND THE SOUTHWESTERLY LINE OF SAID ALLEY;

THENCE, AT RIGHT ANGLES 50.00 FEET IN A SOUTHWESTERLY DIRECTION ALONG A LINE 12.0 FEET WESTERLY AND PARALLEL TO THE COMMON LINE OF LOTS 28 AND 29;

THENCE, RIGHT ANGLES, 91.17 FEET IN A SOUTHEASTERLY DIRECTION PARALLEL TO THE SOUTH LINE OF THE ALLEY, TO A POINT ON THE NORTHWESTERLY LINE OF YANDELL BLVD.;

THENCE, AT RIGHT ANGLES, 91.17 FEET IN A SOUTHWESTERLY DIRECTION ALONG THE NORTHWESTERLY LINE OF YANDELL BLVD., TO ITS POINT OF INTERSECTION WITH THE NORTHEASTERLY LINE OF SUN BOWL DRIVE (MAIN STREET); THENCE, 396.68 FEET NORTHWESTERLY, ALONG THE NORTHEASTERLY LINE OF SUN BOWL DRIVE (MAIN STREET) TO ITS INTERSECTION WITH THE EASTERLY LINE OF HEISIG STREET (HILLSIDE STREET):

THENCE, 60.50 FEET NORTHERLY ALONG EASTERLY LINE OF HEISIG STREET (HILLSIDE STREET) TO ITS INTERSECTION WITH THE SOUTHERLY LINE OF ALLEY; THENCE, 349.71 FEET EASTERLY ALONG THE SOUTH LINE OF ALLEY TO THE POINT OF BEGINNING.