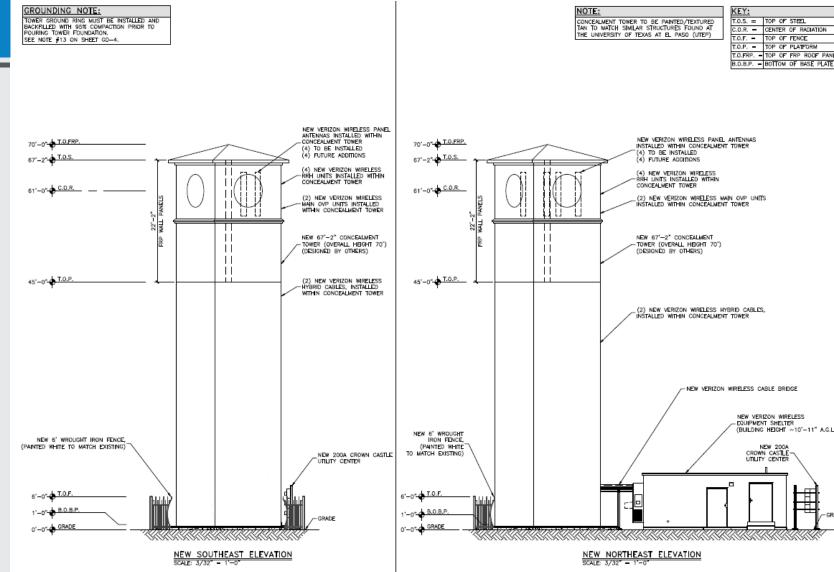

NAME

DATE

DATE

NAME

DATE

CABLES RUN INSIDE OF TOWER.

- NEW VERIZON GENERATOR INSIDE SHELTER

CONSISTING OF (2) ANTENNA MOUNTS, (8) PANEL ANTENNAS

- NEW VERIZON EQUIPMENT CONCEALED W/IN STEALTH TOWER AT 61' ELEVATION

(4 PROPOSED & 4 FUTURE), (4) RRH UNITS, (2) OVP UNITS AND (2) HYBRIFLEX

TOWER

DESCRIPTION TITLE SHEET OVERALL STE PLAN SITE PLAN ENLARGED SITE PLAN SITE ELEVATION FENCE AND GATE DETAILS FENCE AND GATE DETAILS PULL BOX & TRENCH DETAILS SHELTER SLAB & CABLE BRIDGE DETAILS EQUIPMENT DETAILS ANTENNA DETAILS ANTENNA DETAILS SITE SIGN DETAILS ELECTRICAL NOTES ELECTRICAL DETAILS ELECTRICAL DETAILS ELECTRICAL & GROUNDING GENERAL NOTES SINGLE-LINE DIAGRAM GROUNDING DETAILS **GROUNDING DETAILS** GROUNDING DETAILS GROUNDING SITE PLAN GROUNDING DETAILS GROUNDING DETAILS

NAME:

DATE

| PROJECT MANAGER |
|-----------------|
|                 |
|                 |
|                 |
|                 |
| NAME:           |
| DATE            |

OVERALL SITE PLAN

SHEET NUMBER

NOTE: WROUGHT IRON FENCE CONSTRUCTION TO MATCH EXISTING. TYPICAL WROUGHT IRON FENCE DETAILS SHOWN BELOW.