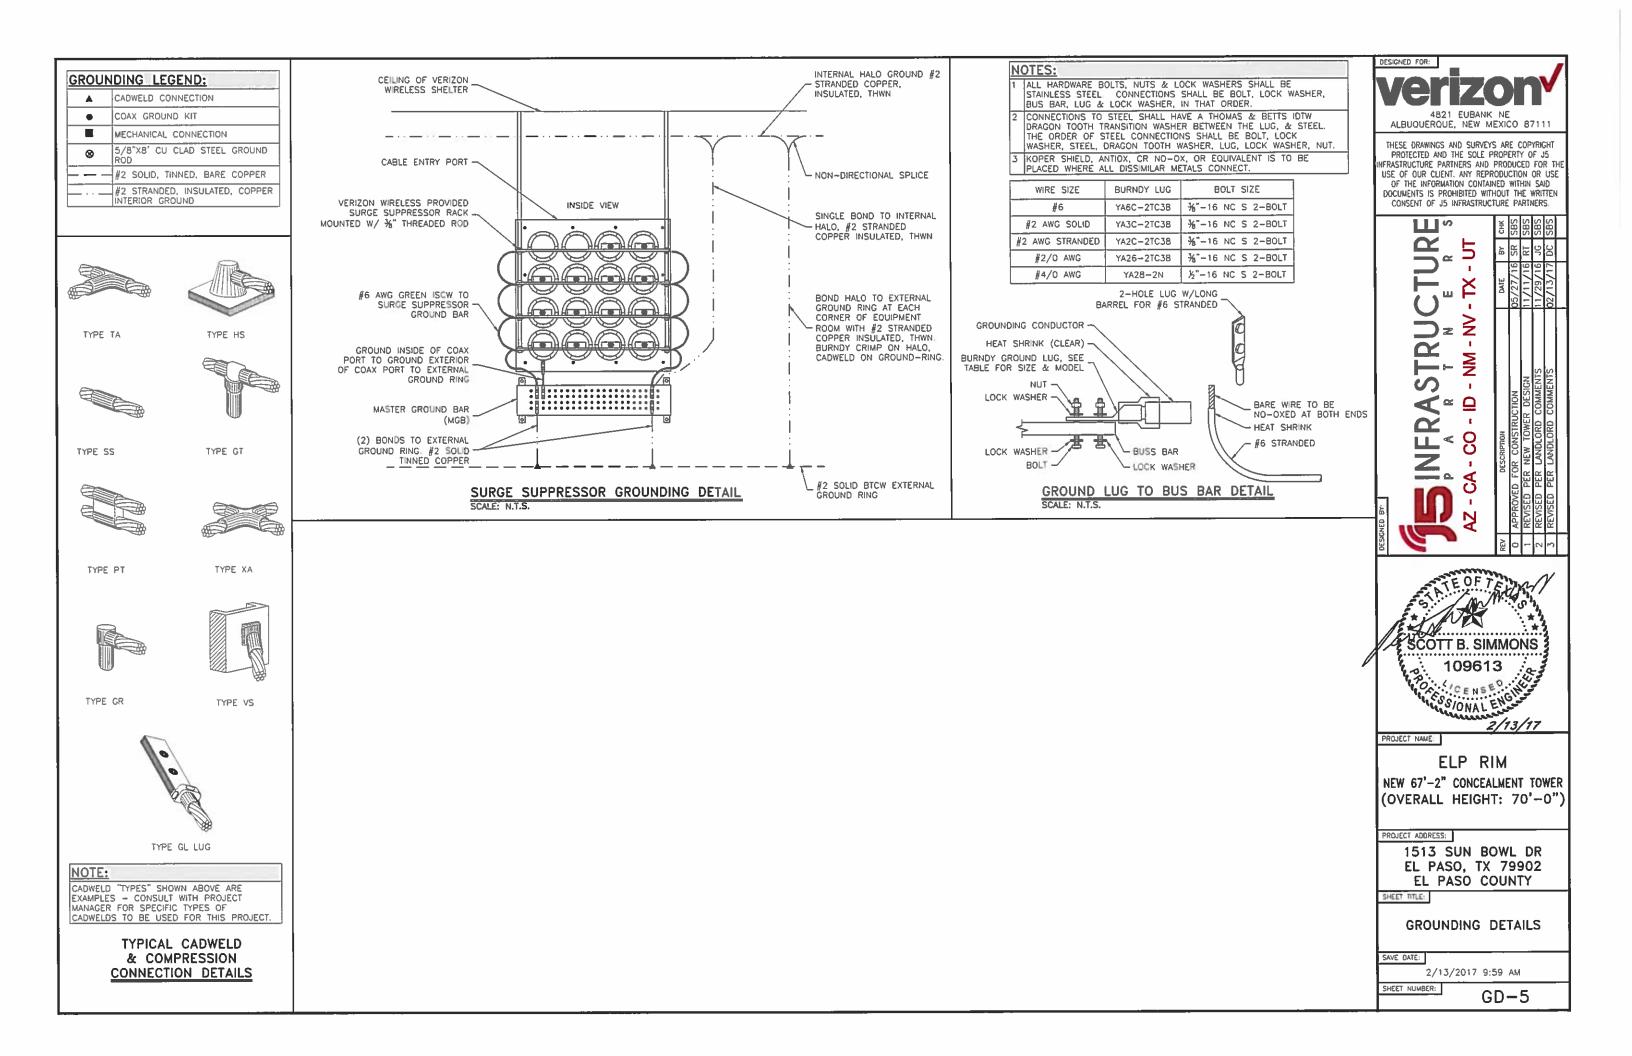

|                                                                                                                                                                                   | 4821 EUBANK NE<br>ALBUQUERQUE, NEW MEXICO 87111                                                                                                                                                                                                                                                                      |
|-----------------------------------------------------------------------------------------------------------------------------------------------------------------------------------|----------------------------------------------------------------------------------------------------------------------------------------------------------------------------------------------------------------------------------------------------------------------------------------------------------------------|
|                                                                                                                                                                                   | THESE DRAWINGS AND SURVEYS ARE COPYRIGHT<br>PROTECTED AND THE SOLE PROPERTY OF J5<br>INFRASTRUCTURE PARTNERS AND PRODUCED FOR THE<br>USE OF OUR CLIENT. ANY REPRODUCTION OR USE<br>OF THE INFORMATION CONTAINED WITHIN SAID<br>DOCUMENTS IS PROHIBITED WITHOUT THE WRITTEN<br>CONSENT OF J5 INFRASTRUCTURE PARTNERS. |
|                                                                                                                                                                                   | E R S<br>E R S<br>- TX - UT<br>ANT B C C EVR<br>05/33/16 DC EVR<br>05/05/16 DC EVR<br>05/05/16 DC EVR<br>05/05/16 DC EVR<br>05/05/16 DC EVR<br>05/05/16 DC EVR                                                                                                                                                       |
|                                                                                                                                                                                   | RUC<br>N - N                                                                                                                                                                                                                                                                                                         |
| M A615. VERTICAL/HORIZONTAL<br>HALL BE A MINIMUM OF GRADE<br>%") OF CONCRETE COVER, U.N.O.<br>EINFORCING STEEL SHALL CONFORM                                                      |                                                                                                                                                                                                                                                                                                                      |
| AP OF 48 BAR DIAMETERS LAP<br>SHALL BE CLASS-B SPLICES.<br>VIDE BENT HORIZONTAL BARS TO<br>CONSTRUCTION JOINTS TO MATCH                                                           | DESIGNED BY:<br>AZ - CA<br>1 REVISED PER<br>3 REVISED PER<br>5 REVISED PER                                                                                                                                                                                                                                           |
| PRECAST CONCRETE BLOCKS<br>DE-CAST REINFORCING STEEL &<br>AGGING. METAL CLIPS OR<br>ATH THE FORMS OR THE<br>R OTHERWISE HELD IN CORRECT<br>CASE SHALL DOWELS OR ANCHOR<br>NCRETE. | JAMES V. CHUNG<br>116278<br>SONAL ENG<br>SONAL ENG<br>2/13/17                                                                                                                                                                                                                                                        |
|                                                                                                                                                                                   | ELP RIM<br>ELP RIM<br>NEW 67'-2" CONCEALMENT TOWER<br>(OVERALL HEIGHT: 70'-0")                                                                                                                                                                                                                                       |
|                                                                                                                                                                                   | PROJECT ADDRESS:<br>1513 SUN BOWL DR<br>EL PASO, TX 79902<br>EL PASO COUNTY                                                                                                                                                                                                                                          |
|                                                                                                                                                                                   | EQUIPMENT DETAILS                                                                                                                                                                                                                                                                                                    |
|                                                                                                                                                                                   | SAVE DATE.<br>2/13/2017 8:43 AM<br>SHEET NUMBER:<br>CD-5                                                                                                                                                                                                                                                             |
|                                                                                                                                                                                   |                                                                                                                                                                                                                                                                                                                      |