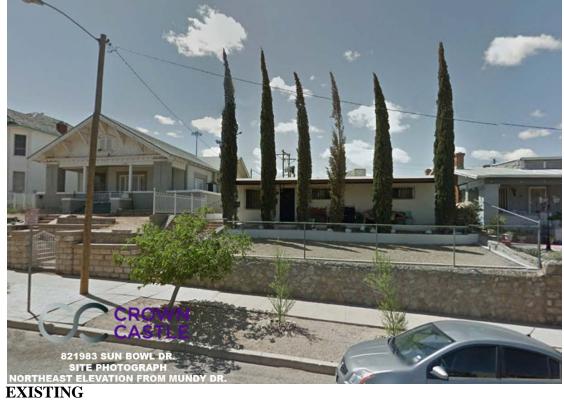

#### SUBJECT:

An Ordinance granting Special Permit No. PZST16-00030, to allow for a ground-mounted 67'-2" Personal Wireless Service Facility on the property described as a portion of Lots 18-1/2 to 20, Block 12, Mundy Heights Addition, 1513 Sun Bowl Drive, City of El Paso, El Paso County, Texas, pursuant to Section 20.10.455 of the El Paso City Code. The penalty being as provided in Chapter 20.24 of the El Paso City Code. Subject Property: 1513 Sun Bowl Drive. Property Owner: Jesse Salom Family Limited Partnership. PZST16-00030 (District 8) THIS IS AN APPEAL.

WHEREAS, Jesse Salom Family Limited Partnership property owners and Global Signal Acquisitions IV, LLC d/b/a Crown Castle International c/o Romano & Associates, LLC has applied for a Special Permit under Section 20.04.320 of the El Paso City Code to allow for a ground-mounted Personal Wireless Service Facility (PWSF) that is 67-foot 2-inch tall and camouflaged as a Bhutanese structure to resemble the architecture at the University of Texas at El Paso; and,