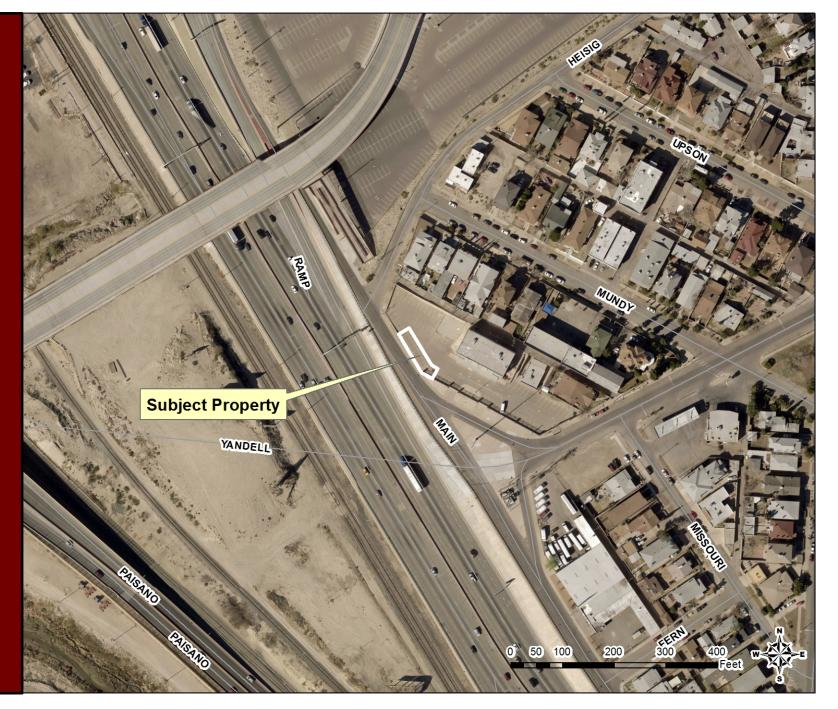

#### SUBJECT:

An Ordinance granting Special Permit No. PZST16-00030, to allow for a ground-mounted 67'-2" Personal Wireless Service Facility on the property described as a portion of Lots 18-1/2 to 20, Block 12, Mundy Heights Addition, 1513 Sun Bowl Drive, City of El Paso, El Paso County, Texas, pursuant to Section 20.10.455 of the El Paso City Code. The penalty being as provided in Chapter 20.24 of the El Paso City Code. Subject Property: 1513 Sun Bowl Drive. Property Owner: Jesse Salom Family Limited Partnership. PZST16-00030 (District 8) THIS IS AN APPEAL.

# DIRECTIONS TO SITE

(FROM EL PASO INTERNATIONAL AIRPORT) TAKE BOEING DRIVE WEST TO AIRWAY BOULEVARD. TAKE AIRWAY BOULEVARD SOUTH TO MONTANA AVENUE. TAKE MONTANA AVENUE WEST TO ROBERT E. LEE ROAD. TAKE ROBERT E. LEE ROAD SOUTH TO GATEWAY BOULEVARD. TAKE GATEWAY BOULEVARD WEST TO INTERSTATE 10. TAKE INTERSTATE 10 WEST TO EXIT 188. TAKE MAIN STREET WEST AND IT WILL TURN INTO SUN BOWL ROAD. CONTINUE ON SUN BOWL ROAD AND THE SITE WILL BE ON THE RIGHT.