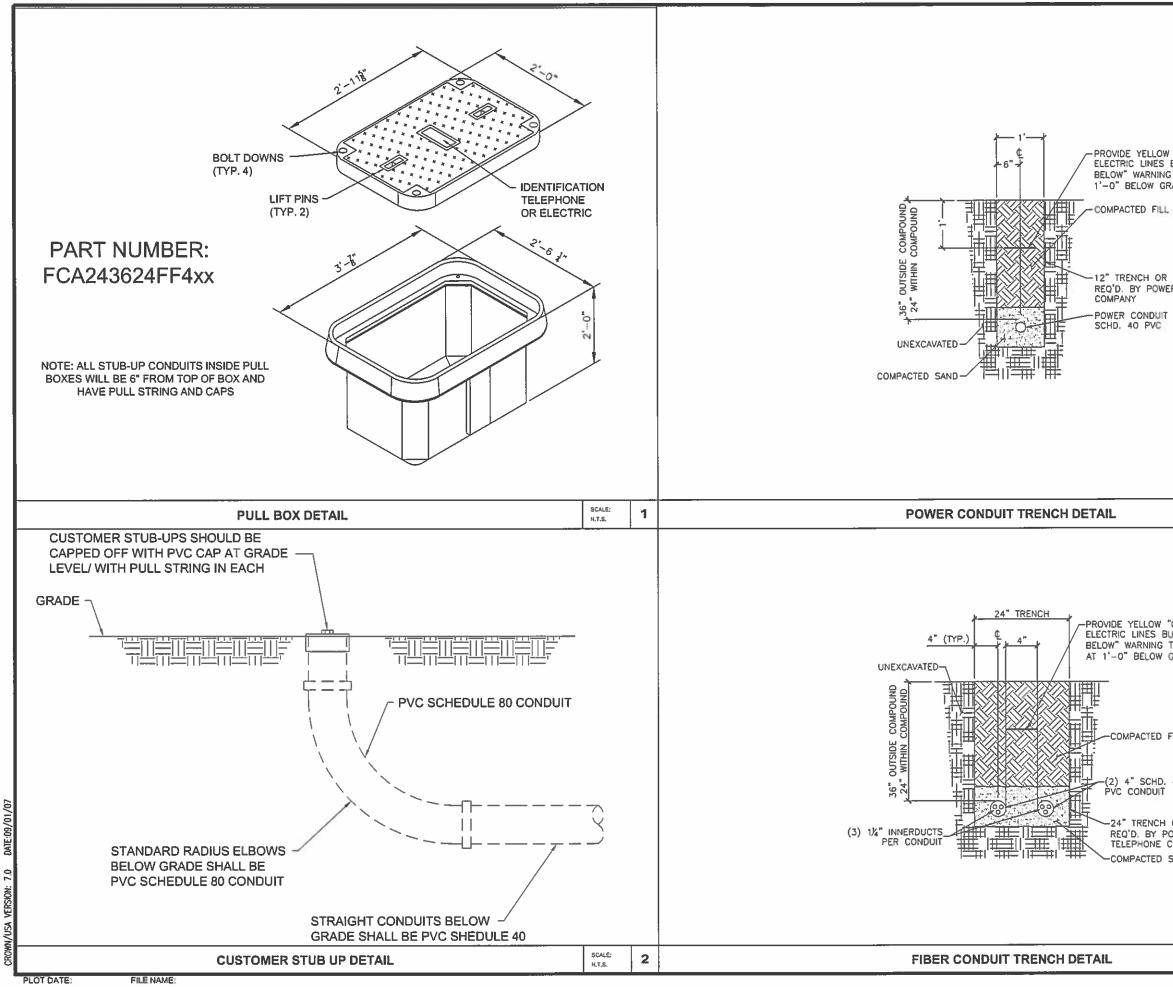

CROWN/USA VERSION: 7.0 DATE:09/01/07

|                        |                   |   | 5350 N. 48TH STREET<br>SUITE 305<br>CHANDLER, AZ 85226                                                                                                                                      |
|------------------------|-------------------|---|---------------------------------------------------------------------------------------------------------------------------------------------------------------------------------------------|
| "CAUTION:<br>BURIED    |                   |   | 4821 EUBANK NE<br>ALBUQUERQUE, NM 87111                                                                                                                                                     |
| AS                     |                   |   | CLEAR WATER<br>COMMUNICATIONS, INC.<br>5327 TIMBER TRAIL<br>SAN ANTONIO, TEXAS 78228<br>clearwaterengineeringinc@yahoo.com<br>FIRM REGISTRATION NUMBER<br>F-4080                            |
| R                      |                   |   | ALLER SCHOOL                                                                                                                                                                                |
|                        |                   |   |                                                                                                                                                                                             |
|                        |                   |   | SIGN                                                                                                                                                                                        |
|                        | SCALE:<br>N.T.S.  | 3 | EER DE                                                                                                                                                                                      |
|                        |                   |   | REVISIONS<br>NO. DATE DESCRIPTION<br>1 11-25-15 PRELIM REVIEW<br>2 09-12-16 NEW TOWER DESIGN<br>3 10-25-16 MODIFIED TOWER DESIGN<br>4 11-29-16 IFC<br>5 12-08-16 IFC<br>6 02-02-17 REDLINES |
| CAUTION:               |                   |   | TSIONS<br>DATE<br>11-25-15<br>09-12-16<br>11-29-16<br>12-08-16<br>12-08-16                                                                                                                  |
| URIED<br>TAPE<br>GRADE |                   |   | REV. NO. NO. NO. NO. NO. NO. NO. NO. NO. NO                                                                                                                                                 |
| UNUE                   |                   |   | DRAWN BY: MJ<br>CHECKED BY: MA<br>DRAWING DATE: -                                                                                                                                           |
|                        |                   |   | CARRIER NAME                                                                                                                                                                                |
| FILL                   |                   |   | VERIZON                                                                                                                                                                                     |
|                        |                   |   | SITE NAME                                                                                                                                                                                   |
| 40                     |                   |   | SUN BOWL DR./ELP RIM                                                                                                                                                                        |
|                        |                   |   | BUSINESS UNIT NUMBER<br>821983                                                                                                                                                              |
| OR AS<br>OWER          |                   |   | SITE ADDRESS                                                                                                                                                                                |
| COMPANY<br>SAND        |                   |   | 1513 SUN BOWL DR.<br>EL PASO, TX 79902                                                                                                                                                      |
|                        |                   |   | SHEET TITLE<br>PULL BOX &                                                                                                                                                                   |
|                        |                   |   |                                                                                                                                                                                             |
|                        | BCALE :<br>N.T.S. | 4 | CD-3                                                                                                                                                                                        |