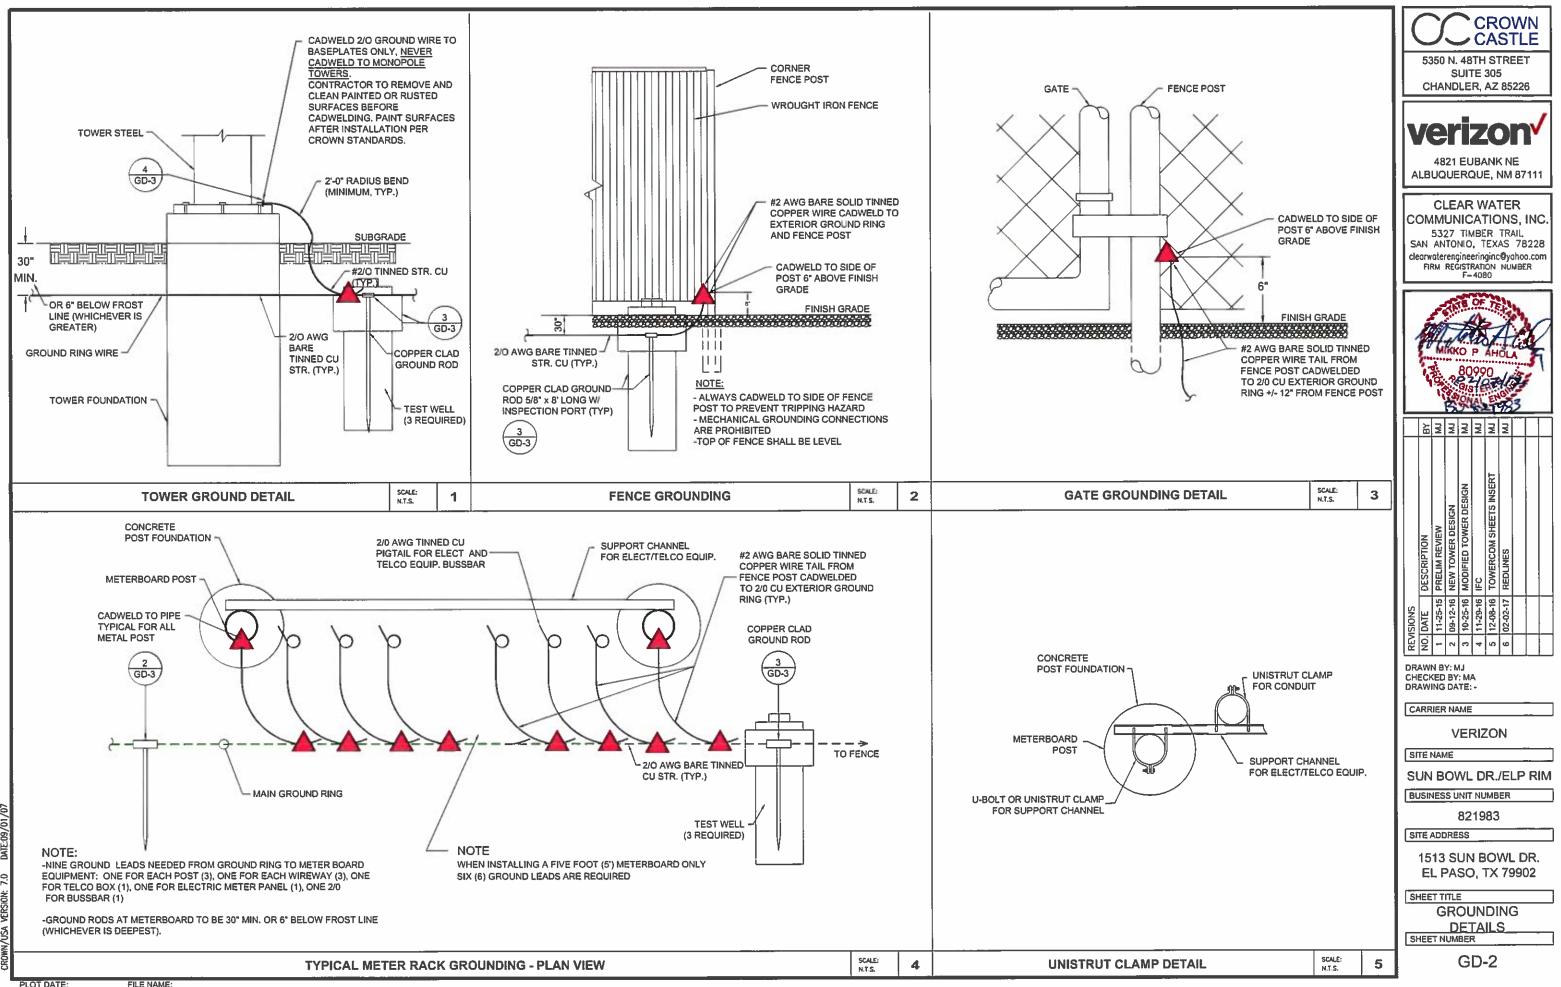

NAME:

DATE

| PROJECT MANAGER |
|-----------------|
|                 |
|                 |
|                 |
|                 |
| NAME:           |
| DATE            |

OVERALL SITE PLAN

SHEET NUMBER

NOTE: WROUGHT IRON FENCE CONSTRUCTION TO MATCH EXISTING. TYPICAL WROUGHT IRON FENCE DETAILS SHOWN BELOW.