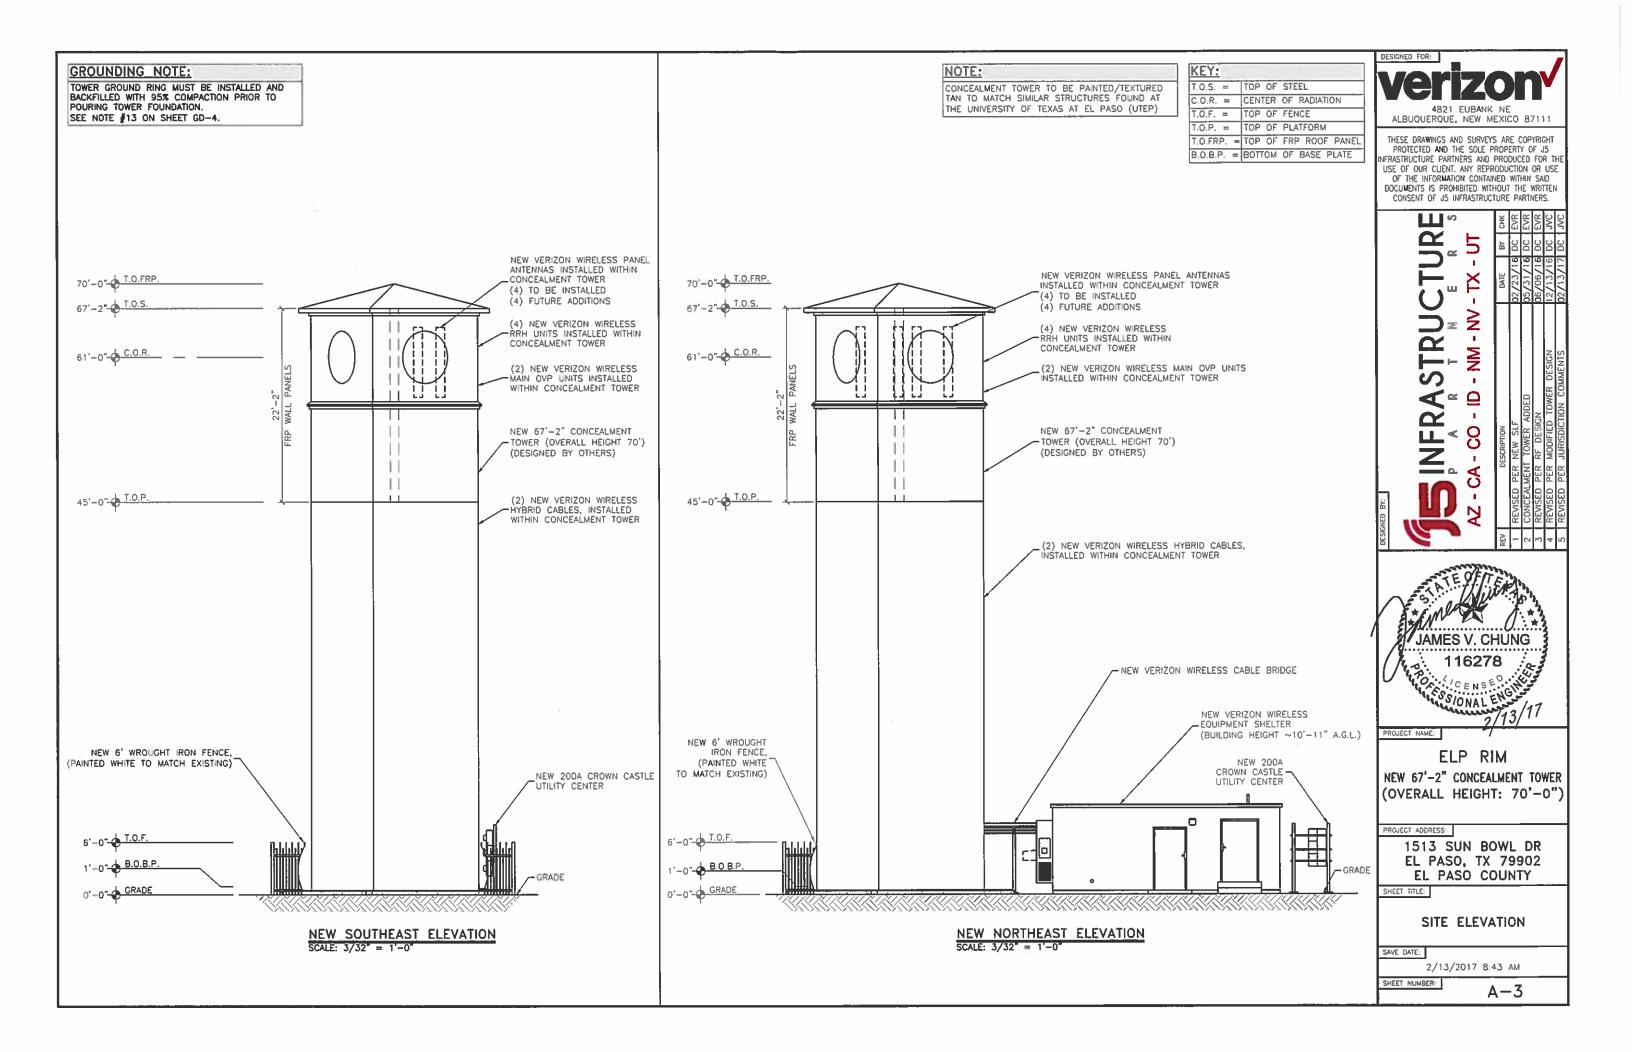

NAME

DATE

DATE

NAME

DATE

CABLES RUN INSIDE OF TOWER.

- NEW VERIZON GENERATOR INSIDE SHELTER

CONSISTING OF (2) ANTENNA MOUNTS, (8) PANEL ANTENNAS

- NEW VERIZON EQUIPMENT CONCEALED W/IN STEALTH TOWER AT 61' ELEVATION

(4 PROPOSED & 4 FUTURE), (4) RRH UNITS, (2) OVP UNITS AND (2) HYBRIFLEX

TOWER

DESCRIPTION TITLE SHEET OVERALL STE PLAN SITE PLAN ENLARGED SITE PLAN SITE ELEVATION FENCE AND GATE DETAILS FENCE AND GATE DETAILS PULL BOX & TRENCH DETAILS SHELTER SLAB & CABLE BRIDGE DETAILS EQUIPMENT DETAILS ANTENNA DETAILS ANTENNA DETAILS SITE SIGN DETAILS ELECTRICAL NOTES ELECTRICAL DETAILS ELECTRICAL DETAILS ELECTRICAL & GROUNDING GENERAL NOTES SINGLE-LINE DIAGRAM GROUNDING DETAILS **GROUNDING DETAILS** GROUNDING DETAILS GROUNDING SITE PLAN GROUNDING DETAILS GROUNDING DETAILS