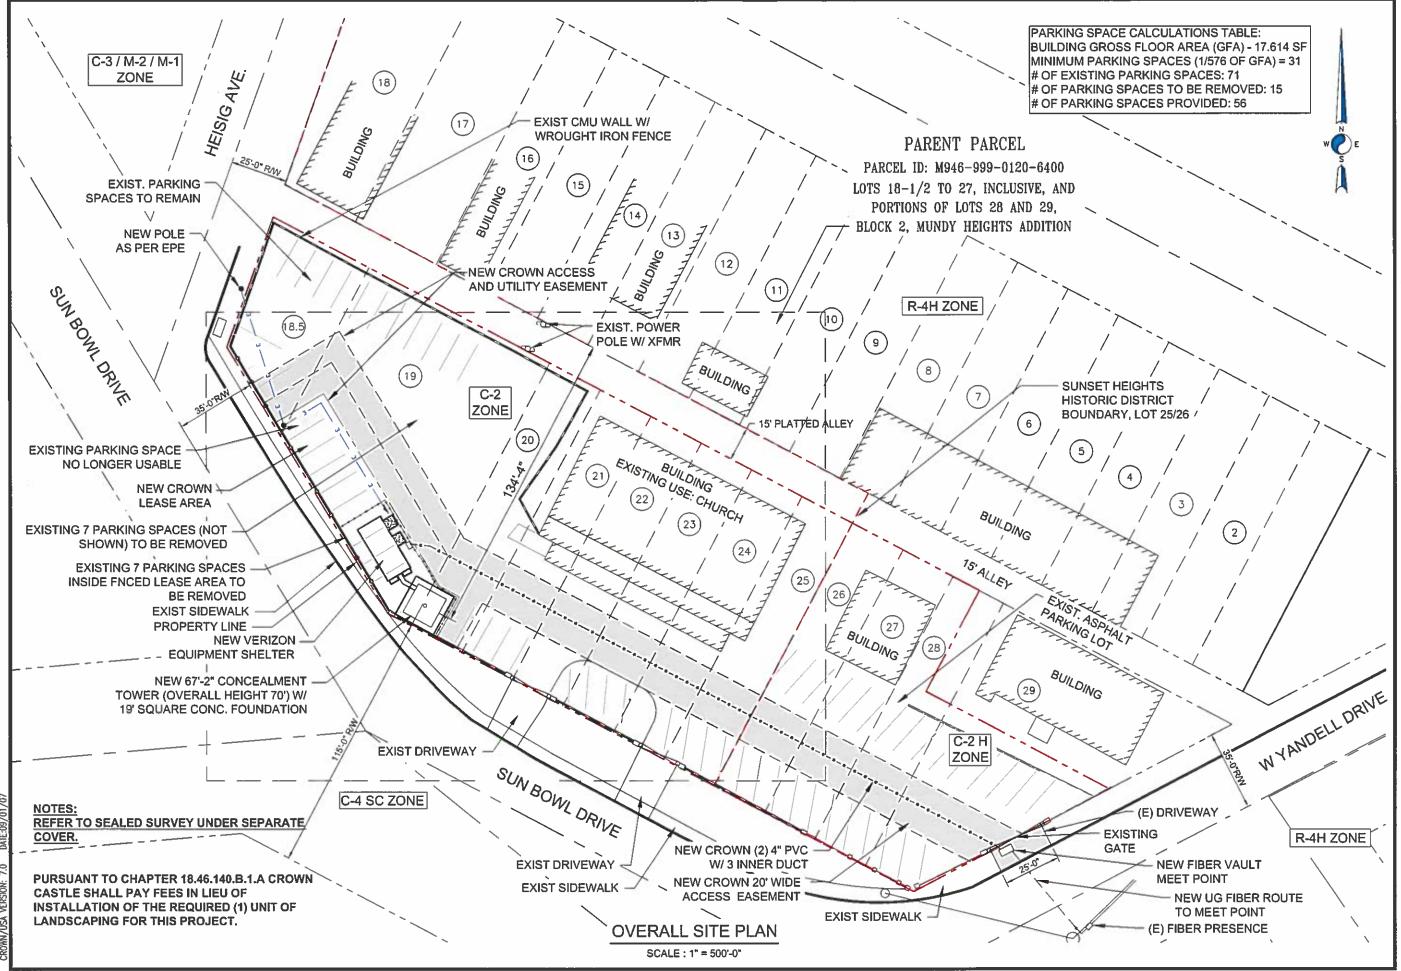

# PARENT PARCEL LEGAL DESCRIPTION

40 10 10

THE LAND REFERRED TO HEREIN BELOW IS SITUATED IN THE COUNTY OF EL PASO, CITY OF EL PASO, STATE OF TEXAS, AND IS DESCRIBED AS FOLLOWS:

LOTS 18-1/2 TO 27, INCLUSIVE AND PORTIONS OF LOTS 28 AND 29, BLOCK 2, MUNDY HEIGHTS ADDITION, AN ADDITION TO THE CITY OF EL PASO, EL PASO COUNTY, TEXAS, AND BEING MORE PARTICULARLY DESCRIBED BY METES AND BOUNDS AS FOLLOWS:

BEGINNING AT A POINT IN THE SOUTHERLY LINE OF ALLEY RUNNING EASTERLY AND WESTERLY THROUGH SAID BLOCK 12, WHICH POINT IS 125.61 FEET WESTERLY FROM THE POINT OF INTERSECTION OF THE NORTHWESTERLY LINE OF YANDELL BLVD., AND THE SOUTHWESTERLY LINE OF SAID ALLEY;

THENCE, AT RIGHT ANGLES 50.00 FEET IN A SOUTHWESTERLY DIRECTION ALONG A LINE 12.0 FEET WESTERLY AND PARALLEL TO THE COMMON LINE OF LOTS 28 AND 29;

THENCE, RIGHT ANGLES, 91.17 FEET IN A SOUTHEASTERLY DIRECTION PARALLEL TO THE SOUTH LINE OF THE ALLEY, TO A POINT ON THE NORTHWESTERLY LINE OF YANDELL BLVD.;

THENCE, AT RIGHT ANGLES, 91.17 FEET IN A SOUTHWESTERLY DIRECTION ALONG THE NORTHWESTERLY LINE OF YANDELL BLVD., TO ITS POINT OF INTERSECTION WITH THE NORTHEASTERLY LINE OF SUN BOWL DRIVE (MAIN STREET); THENCE, 396.68 FEET NORTHWESTERLY, ALONG THE NORTHEASTERLY LINE OF SUN BOWL DRIVE (MAIN STREET) TO ITS INTERSECTION WITH THE EASTERLY LINE OF HEISIG STREET (HILLSIDE STREET):

THENCE, 60.50 FEET NORTHERLY ALONG EASTERLY LINE OF HEISIG STREET (HILLSIDE STREET) TO ITS INTERSECTION WITH THE SOUTHERLY LINE OF ALLEY; THENCE, 349.71 FEET EASTERLY ALONG THE SOUTH LINE OF ALLEY TO THE POINT OF BEGINNING.