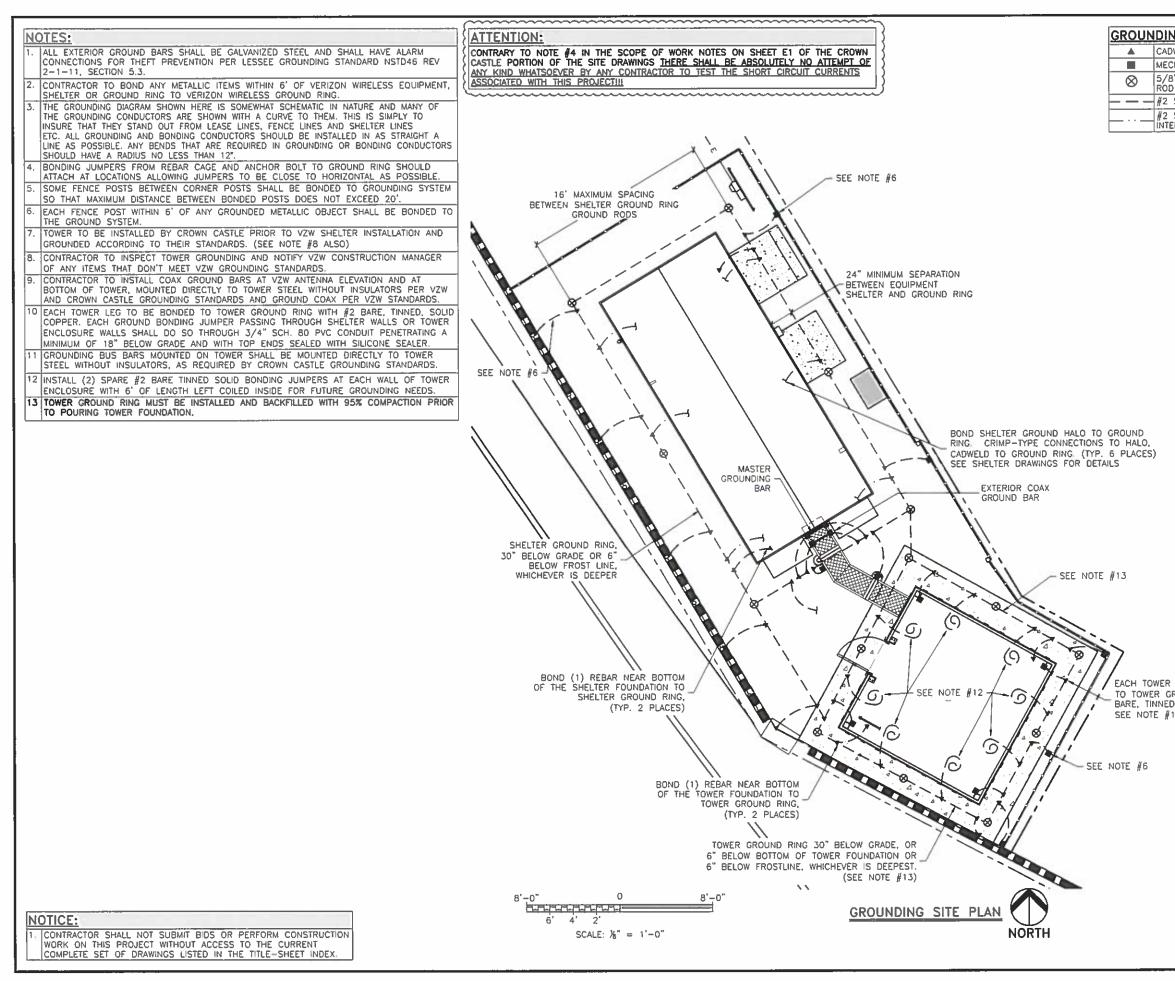

NAME

DATE

DATE

NAME

DATE

CABLES RUN INSIDE OF TOWER.

- NEW VERIZON GENERATOR INSIDE SHELTER

CONSISTING OF (2) ANTENNA MOUNTS, (8) PANEL ANTENNAS

- NEW VERIZON EQUIPMENT CONCEALED W/IN STEALTH TOWER AT 61' ELEVATION

(4 PROPOSED & 4 FUTURE), (4) RRH UNITS, (2) OVP UNITS AND (2) HYBRIFLEX

TOWER

DESCRIPTION TITLE SHEET OVERALL STE PLAN SITE PLAN ENLARGED SITE PLAN SITE ELEVATION FENCE AND GATE DETAILS FENCE AND GATE DETAILS PULL BOX & TRENCH DETAILS SHELTER SLAB & CABLE BRIDGE DETAILS EQUIPMENT DETAILS ANTENNA DETAILS ANTENNA DETAILS SITE SIGN DETAILS ELECTRICAL NOTES ELECTRICAL DETAILS ELECTRICAL DETAILS ELECTRICAL & GROUNDING GENERAL NOTES SINGLE-LINE DIAGRAM GROUNDING DETAILS **GROUNDING DETAILS** GROUNDING DETAILS GROUNDING SITE PLAN GROUNDING DETAILS GROUNDING DETAILS

NAME:

DATE

| PROJECT MANAGER |
|-----------------|
|                 |
|                 |
|                 |
|                 |
| NAME:           |
| DATE            |

OVERALL SITE PLAN

SHEET NUMBER

NOTE: WROUGHT IRON FENCE CONSTRUCTION TO MATCH EXISTING. TYPICAL WROUGHT IRON FENCE DETAILS SHOWN BELOW.