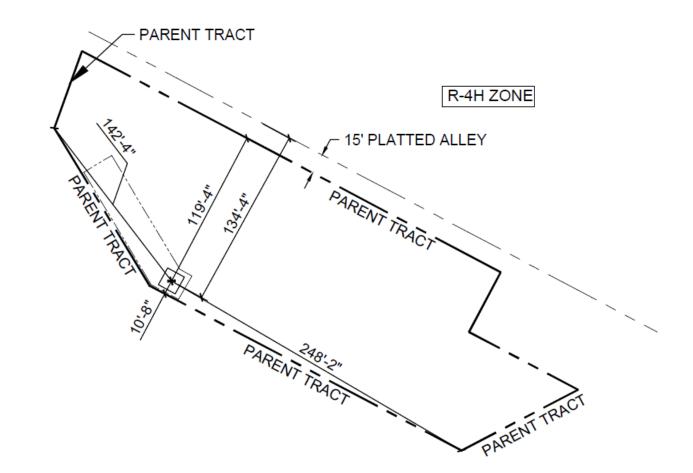

PARENT PARCEL PARCEL ID: M946-999-0120-6400 ZONING: C-2 JESSE SALOM FAMILY LIMITED PARTNERSHIP INST. NO. 20060105915

SEE DETAIL.

LS-3 SHEET

POSITION OF GEODETIC COORDINATES LATITUDE 31° 45' 45.7" NORTH (NAD83) LONGITUDE 106" 30' 17.0" WEST (NAD83) GROUND ELEVATION @ 3783.7' (NAVD88)

# PARENT PARCEL LEGAL DESCRIPTION

40 10 10

THE LAND REFERRED TO HEREIN BELOW IS SITUATED IN THE COUNTY OF EL PASO, CITY OF EL PASO, STATE OF TEXAS, AND IS DESCRIBED AS FOLLOWS:

LOTS 18-1/2 TO 27, INCLUSIVE AND PORTIONS OF LOTS 28 AND 29, BLOCK 2, MUNDY HEIGHTS ADDITION, AN ADDITION TO THE CITY OF EL PASO, EL PASO COUNTY, TEXAS, AND BEING MORE PARTICULARLY DESCRIBED BY METES AND BOUNDS AS FOLLOWS: