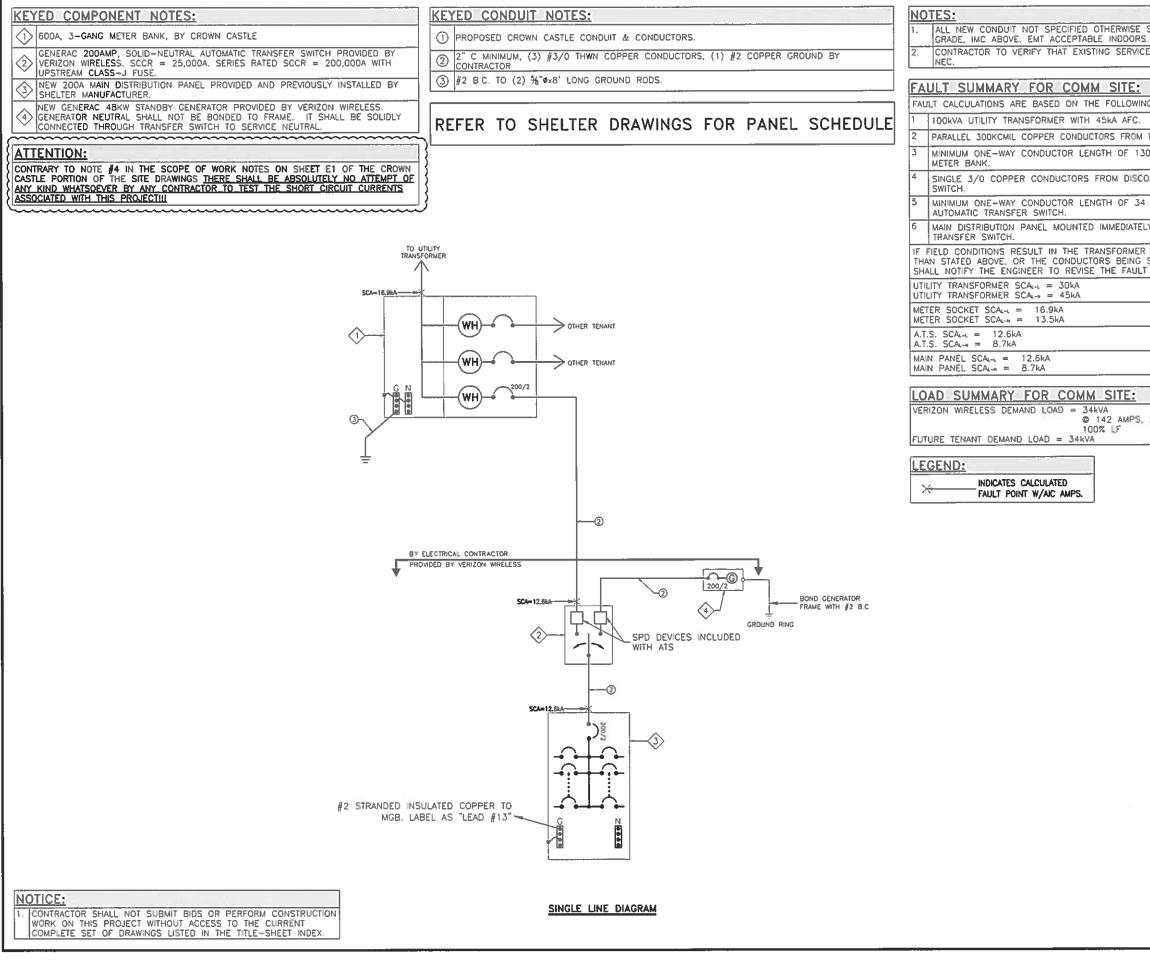

T. ADDITIONAL GROUND RODS OR XIT GROUND SHALL BE PROVIDED TO ATTAIN THIS VALUE OR LESS. WHERE MULTIPLE RODS ARE INSTALLED THEY SHALL BE SPACED BETWEEN 8 AND 16 FEET APART.
- ALL GROUNDING CONDUCTORS SHALL BE U.L. LISTED FOR THEIR PURPOSE.
- ALL GROUND CONNECTIONS TO GROUND BARS SHALL BE U.I. 467 LISTED, IRREVERSIBLE COMPRESSION TYPE.
- ALL CONNECTIONS TO GROUND BARS SHALL BE COATED WITH ANTIOXIDANT COMPOUND.
- PROVIDE ONE TIME HIT 1 16. HAMMER TEST ON ALL CADWELDS.
- 0. ALL EXTERIOR GROUND BARS SHALL BE GALVANIZED STEEL.

#### ATTENTION:

CONTRARY TO NOTE #4 IN THE SCOPE OF WORK NOTES ON SHEET E1 OF THE CROWN CASTLE PORTION OF THE SITE DRAWINGS THERE SHALL BE ABSOLUTELY NO ATTEMPT OF ANY KIND WHATSOEVER BY ANY CONTRACTOR TO TEST THE SHORT CIRCUIT CURRENTS ASSOCIATED WITH THIS PROJECTIN





|                                                                                                                                                                                                         | DESIGNED FOR: