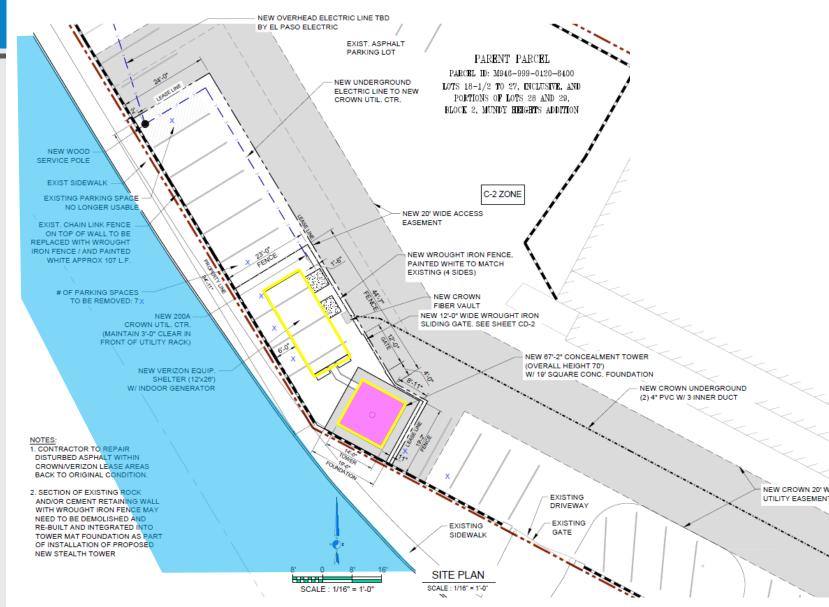

# LEASE AREA LEGAL DESCRIPTION

# (AS SURVEYED)

19 an 19

ALL THAT PORTION OF LOTS 18-1/2 TO 20, BLOCK 12, MUNDY HEIGHTS ADDITION, AN ADDITION TO THE CITY OF EL PASO, EL PASO COUNTY, TEXAS, AND BEING MORE PARTICULARLY DESCRIBED AS FOLLOWS:

COMMENCING AT A FOUND TEXAS DEPARTMENT OF TRANSPORTATION BRASS CAP AT THE INTERSECTION OF THE NORTHERLY RIGHT OF WAY LINE OF YANDELL DRIVE AND THE EASTERLY RIGHT OF WAY LINE OF SUN BOWL DRIVE;

THENCE ALONG SAID NORTHEASTERLY RIGHT OF WAY OF SUN BOWL DRIVE, NORTH 62° 07' 15" WEST, 191.56 FEET; THENCE DEPARTING SAID RIGHT OF WAY, NORTH 27° 52' 45" EAST, 33.36 FEET; THENCE NORTH 62° 14' 43" WEST, 55.49 FEET; THENCE NORTH 30° 56' 40" WEST, 91.19 FEET; THENCE SOUTH 30° 56' 40" WEST, 34.00 FEET; THENCE SOUTH 59° 03' 20" WEST, 34.00 FEET;

THENCE NORTH 59° 03' 20" EAST, 24.00 FEET; THENCE SOUTH 30° 56' 40" EAST, 83.99 FEET; THENCE SOUTH 62° 14' 43" EAST, 14.09 FEET; THENCE SOUTH 27° 45' 17" WEST, 21.99 FEET; THENCE NORTH 62° 14' 43" WEST, 24.13 FEET; THENCE NORTH 30° 56' 40" WEST, 86.84 FEET TO THE POINT OF BEGINNING.

CONTAINING 2470 SQ. FT.

| C      | )(           | CROV<br>CAST                                                                    | VN<br>LE |
|--------|--------------|---------------------------------------------------------------------------------|----------|
| PROJE  | CT INFORM    | ATION:                                                                          |          |
|        | SUN B        | OWL DRIVE                                                                       |          |
|        | 8            | 321983<br>SUN BOWL DR.                                                          |          |
|        | EL PA        | SO, TX 79902<br>ASO COUNTY                                                      |          |
|        | AL ISSUE D   | ATE                                                                             |          |
|        |              | 9/2017                                                                          |          |
| REV.:= | DATE:        | DESCRIPTION:                                                                    | BY:=     |
| 1      | 01/19/17     | subwittal                                                                       | DRH      |
|        |              |                                                                                 |          |
|        |              |                                                                                 |          |
|        |              |                                                                                 |          |
|        |              |                                                                                 |          |
|        |              |                                                                                 | +        |
|        |              |                                                                                 | +        |
|        |              |                                                                                 | +        |
|        |              | ~                                                                               |          |
|        |              |                                                                                 |          |
|        | PREPARED     | BY:=====                                                                        |          |
| ē      | ambit const  | 410 E SOUTHERN A<br>TEMPE, AREONA I<br>PH. (480) 655-4072<br>www.ambitconsultar | 15282    |
|        | ULTANT:      | · · · · · ·                                                                     |          |
|        |              |                                                                                 |          |
| DRAW   | N BY:        |                                                                                 | ws       |
|        | SER:         | 1                                                                               |          |
| LICEN  |              |                                                                                 |          |
|        |              | N                                                                               |          |
|        | • TITLE:==== |                                                                                 |          |
| SHEET  | GAL D        | ESCRIPTIC                                                                       | PNS      |
| SHEET  |              | ESCRIPTIC                                                                       | PNS      |