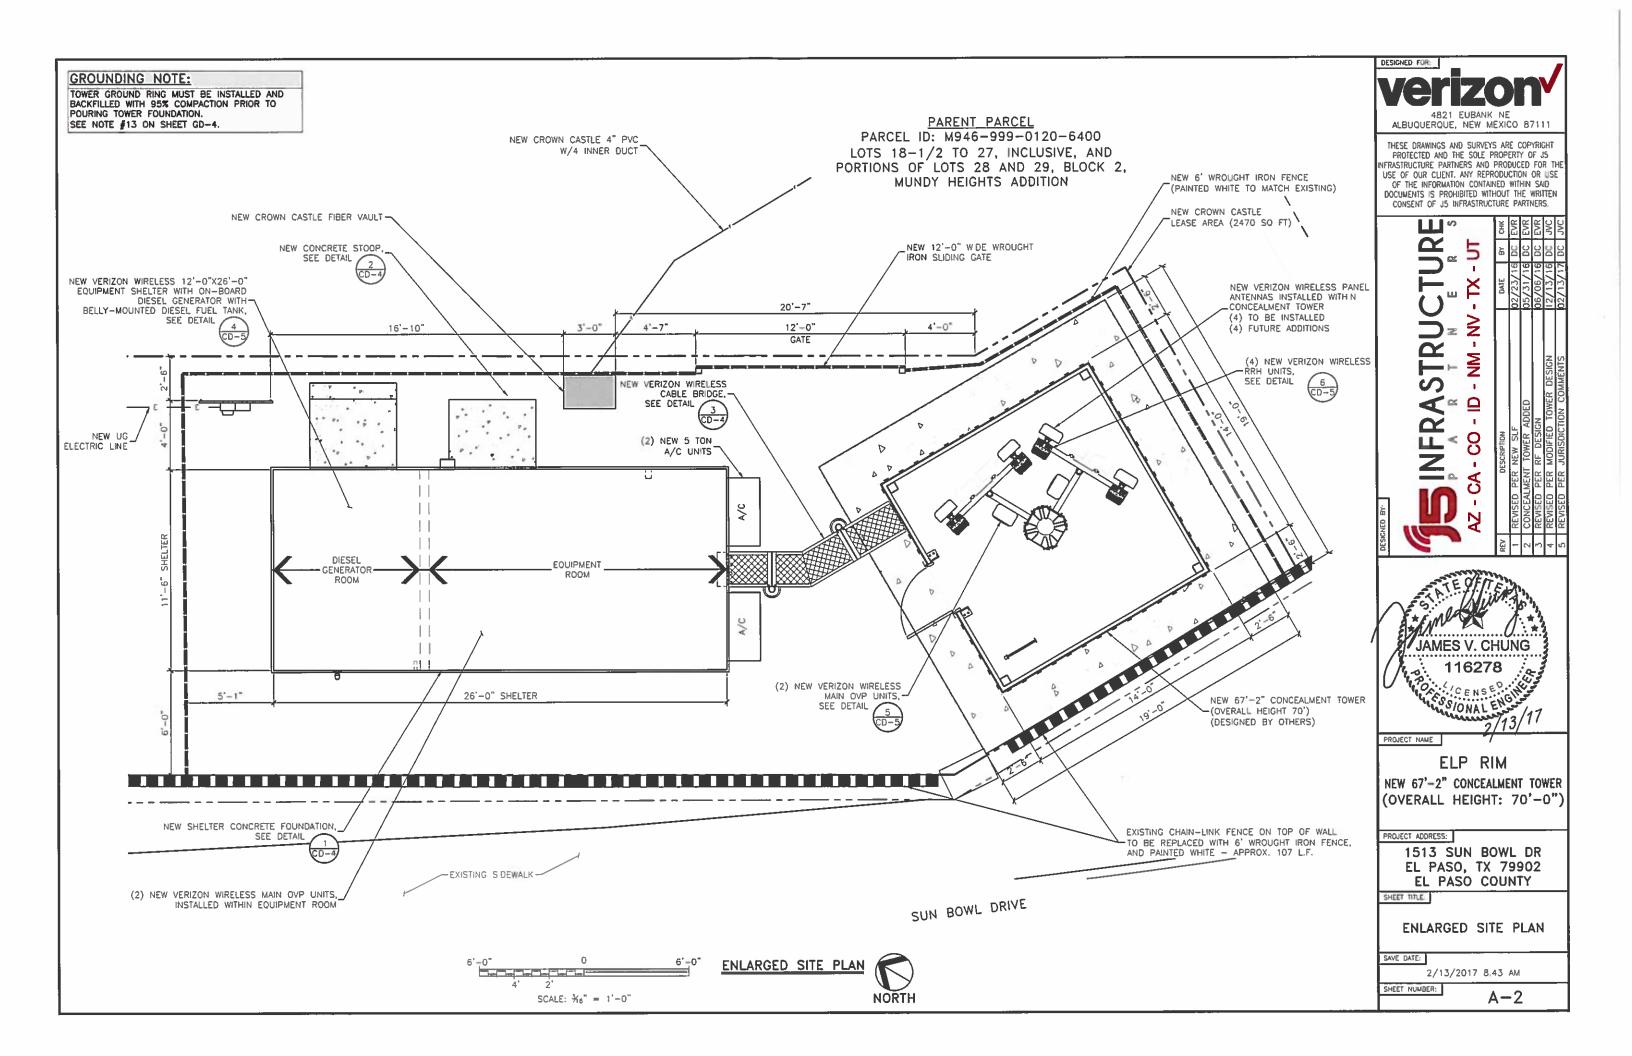

NAME

DATE

DATE

NAME

DATE

CABLES RUN INSIDE OF TOWER.

- NEW VERIZON GENERATOR INSIDE SHELTER

CONSISTING OF (2) ANTENNA MOUNTS, (8) PANEL ANTENNAS

- NEW VERIZON EQUIPMENT CONCEALED W/IN STEALTH TOWER AT 61' ELEVATION

(4 PROPOSED & 4 FUTURE), (4) RRH UNITS, (2) OVP UNITS AND (2) HYBRIFLEX

TOWER

DESCRIPTION TITLE SHEET OVERALL STE PLAN SITE PLAN ENLARGED SITE PLAN SITE ELEVATION FENCE AND GATE DETAILS FENCE AND GATE DETAILS PULL BOX & TRENCH DETAILS SHELTER SLAB & CABLE BRIDGE DETAILS EQUIPMENT DETAILS ANTENNA DETAILS ANTENNA DETAILS SITE SIGN DETAILS ELECTRICAL NOTES ELECTRICAL DETAILS ELECTRICAL DETAILS ELECTRICAL & GROUNDING GENERAL NOTES SINGLE-LINE DIAGRAM GROUNDING DETAILS **GROUNDING DETAILS** GROUNDING DETAILS GROUNDING SITE PLAN GROUNDING DETAILS GROUNDING DETAILS