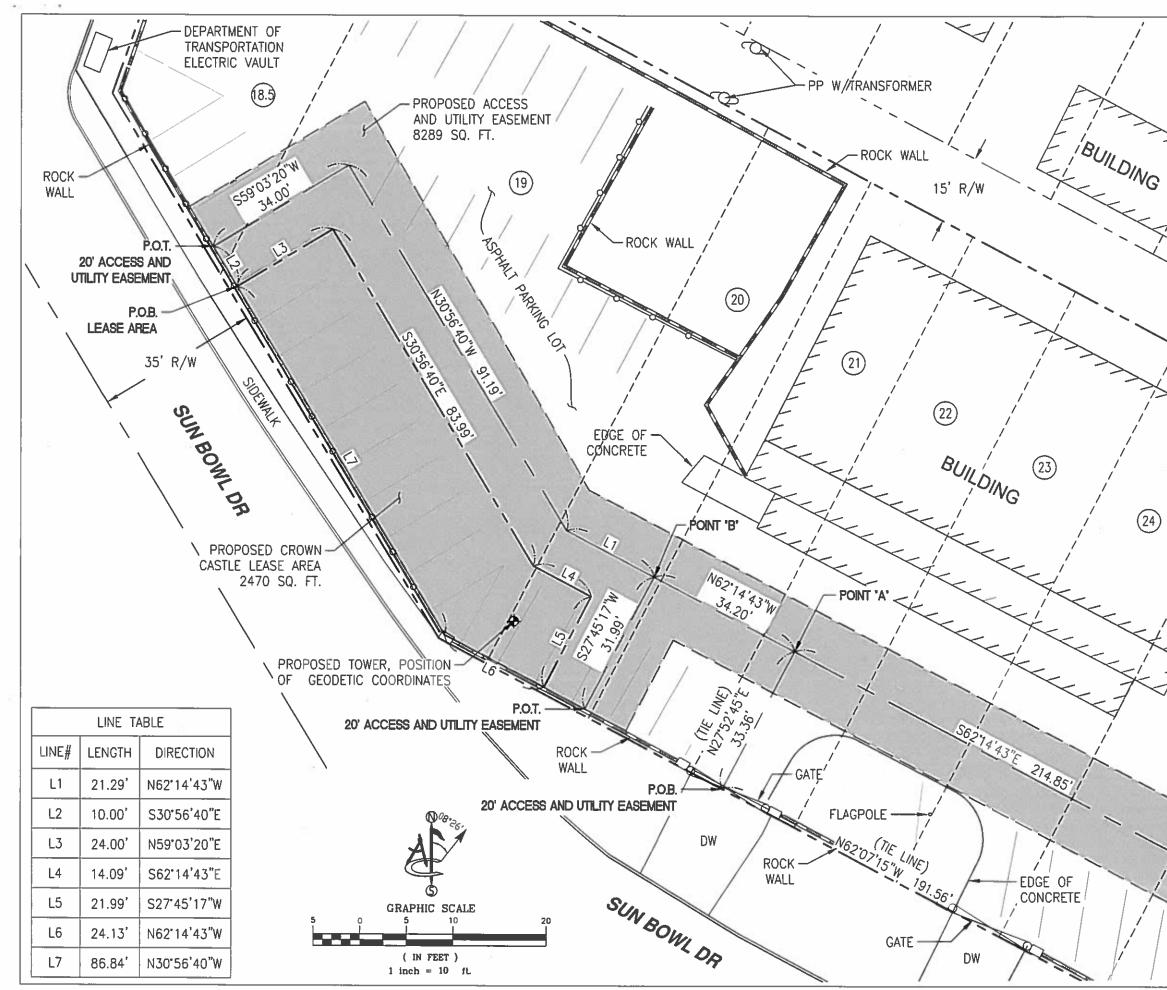

# ACCESS AND UTILITY EASEMENT LEGAL DESCRIPTIO

ALL THAT PORTION OF LOTS 18-1/2 TO 29, BLOCK 12, MUNDY HE AN ADDITION TO THE CITY OF EL PASO, EL PASO COUNTY, TEXAS, 20.00 FOOT WIDE STRIP, LYING 10.00 FEET ON EACH SIDE OF THE DESCRIBED CENTERLINE:

COMMENCING AT A FOUND TEXAS DEPARTMENT OF TRANSPORTATIO AT THE INTERSECTION OF THE NORTHERLY RIGHT OF WAY LINE OF AND THE EASTERLY RIGHT OF WAY LINE OF SUN BOWL DRIVE;

THENCE ALONG SAID NORTHEASTERLY RIGHT OF WAY OF SUN BOWL 62° 07' 15" WEST, 191.56 FEET;

THENCE DEPARTING SAID RIGHT OF WAY, NORTH 27' 52' 45" EAST, THE POINT OF BEGINNING AND A POINT HEREINAFTER REFERRED TO THENCE NORTH 62' 14' 43" WEST, 34.20 FEET TO A POINT HEREIN REFERRED TO AS POINT "B";

THENCE CONTINUING NORTH 62' 14' 43" WEST, 21.29 FEET; THENCE NORTH 30' 56' 40" WEST, 91.19 FEET; THENCE SOUTH 59' 03' 20" WEST, 34.00 FEET TO THE POINT OF 1

AND BEGINNING AT AFOREMENTIONED POINT "A";

THENCE SOUTH 62' 14' 43" EAST, 214.95 FEET TO THE POINT OF THE NORTHWESTERLY RIGHT WAY LINE OF YANDELL DRIVE AND THE TERMINUS;

AND BEGINNING AT AFOREMENTIONED POINT "B";

THENCE SOUTH 27' 45' 17" WEST, 31.99 FEET TO THE POINT OF T

THE SIDELINES OF SAID STRIP ARE TO BE LENGTHENED OR SHORTE TERMINATE ON SAID RIGHT OF WAY LINE.

CONTAINING 8289 SQ. FT., MORE OR LESS.

# (AS SURVEYED)

19 an 19

ALL THAT PORTION OF LOTS 18-1/2 TO 20, BLOCK 12, MUNDY HEIGHTS ADDITION, AN ADDITION TO THE CITY OF EL PASO, EL PASO COUNTY, TEXAS, AND BEING MORE PARTICULARLY DESCRIBED AS FOLLOWS:

COMMENCING AT A FOUND TEXAS DEPARTMENT OF TRANSPORTATION BRASS CAP AT THE INTERSECTION OF THE NORTHERLY RIGHT OF WAY LINE OF YANDELL DRIVE AND THE EASTERLY RIGHT OF WAY LINE OF SUN BOWL DRIVE;

THENCE ALONG SAID NORTHEASTERLY RIGHT OF WAY OF SUN BOWL DRIVE, NORTH 62° 07' 15" WEST, 191.56 FEET; THENCE DEPARTING SAID RIGHT OF WAY, NORTH 27° 52' 45" EAST, 33.36 FEET; THENCE NORTH 62° 14' 43" WEST, 55.49 FEET; THENCE NORTH 30° 56' 40" WEST, 91.19 FEET; THENCE SOUTH 30° 56' 40" WEST, 34.00 FEET; THENCE SOUTH 59° 03' 20" WEST, 34.00 FEET;

THENCE NORTH 59° 03' 20" EAST, 24.00 FEET; THENCE SOUTH 30° 56' 40" EAST, 83.99 FEET; THENCE SOUTH 62° 14' 43" EAST, 14.09 FEET; THENCE SOUTH 27° 45' 17" WEST, 21.99 FEET; THENCE NORTH 62° 14' 43" WEST, 24.13 FEET; THENCE NORTH 30° 56' 40" WEST, 86.84 FEET TO THE POINT OF BEGINNING.

CONTAINING 2470 SQ. FT.

| C      | )(           | CROV<br>CAST                                                                    | VN<br>LE |
|--------|--------------|---------------------------------------------------------------------------------|----------|
| PROJE  | CT INFORM    | ATION:                                                                          |          |
|        | SUN B        | OWL DRIVE                                                                       |          |
|        | 8            | 321983<br>SUN BOWL DR.                                                          |          |
|        | EL PA        | SO, TX 79902<br>ASO COUNTY                                                      |          |
|        | AL ISSUE D   | ATE                                                                             |          |
|        |              | 9/2017                                                                          |          |
| REV.:= | DATE:        | DESCRIPTION:                                                                    | BY:=     |
| 1      | 01/19/17     | subwittal                                                                       | DRH      |
|        |              |                                                                                 |          |
|        |              |                                                                                 |          |
|        |              |                                                                                 |          |
|        |              |                                                                                 |          |
|        |              |                                                                                 | +        |
|        |              |                                                                                 | +        |
|        |              |                                                                                 | +        |
|        |              | ~                                                                               |          |
|        |              |                                                                                 |          |
|        | PREPARED     | BY:=====                                                                        |          |
| ē      | ambit const  | 410 E SOUTHERN A<br>TEMPE, AREONA I<br>PH. (480) 655-4072<br>www.ambitconsultar | 15282    |
|        | ULTANT:      | · · · · · ·                                                                     |          |
|        |              |                                                                                 |          |
| DRAW   | N BY:        |                                                                                 | ws       |
|        | SER:         | 1                                                                               |          |
| LICEN  |              |                                                                                 |          |
|        |              | N                                                                               |          |
|        | • TITLE:==== |                                                                                 |          |
| SHEET  | GAL D        | ESCRIPTIC                                                                       | PNS      |
| SHEET  |              | ESCRIPTIC                                                                       | PNS      |