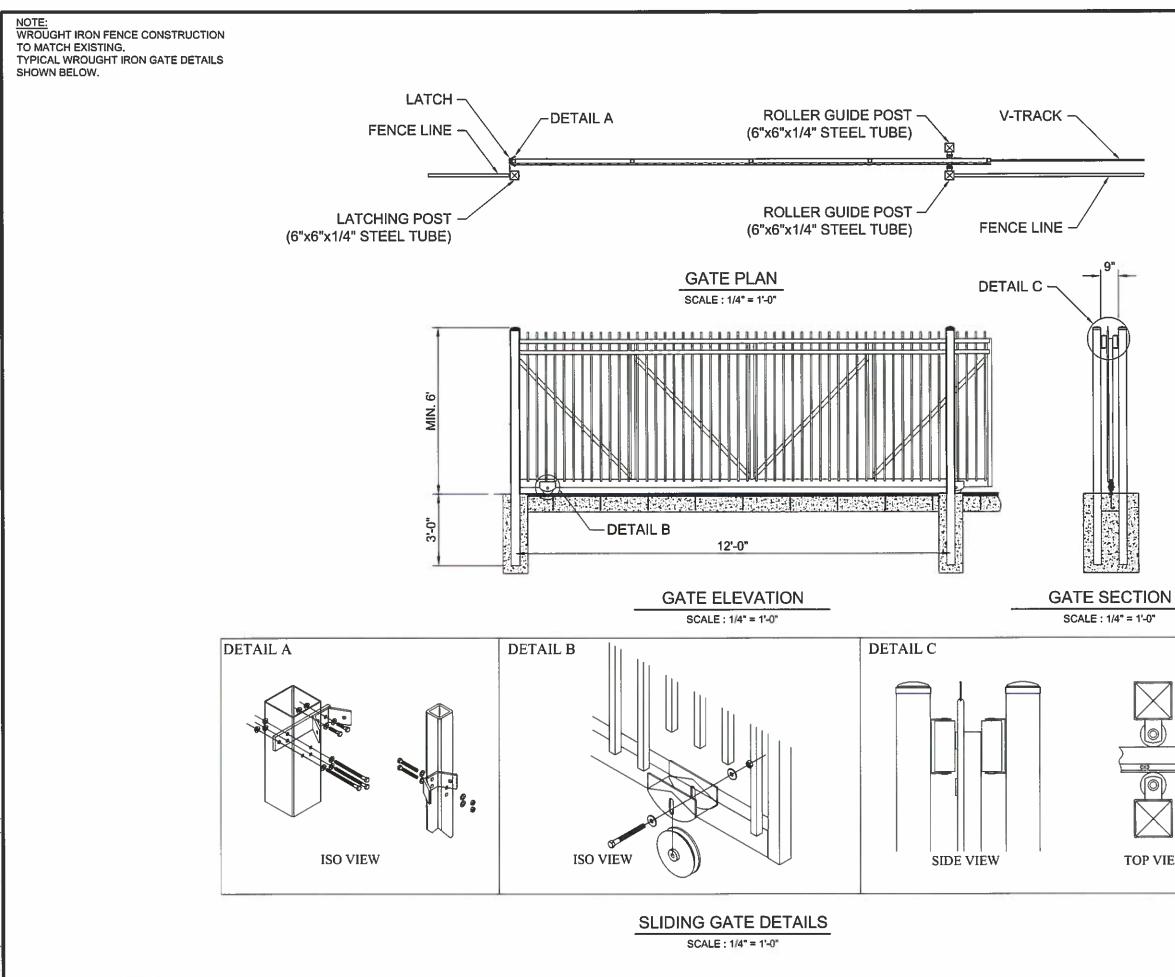

NAME:

DATE

| PROJECT MANAGER |
|-----------------|
|                 |
|                 |
|                 |
|                 |
| NAME:           |
| DATE            |

OVERALL SITE PLAN

SHEET NUMBER

NOTE: WROUGHT IRON FENCE CONSTRUCTION TO MATCH EXISTING. TYPICAL WROUGHT IRON FENCE DETAILS SHOWN BELOW.