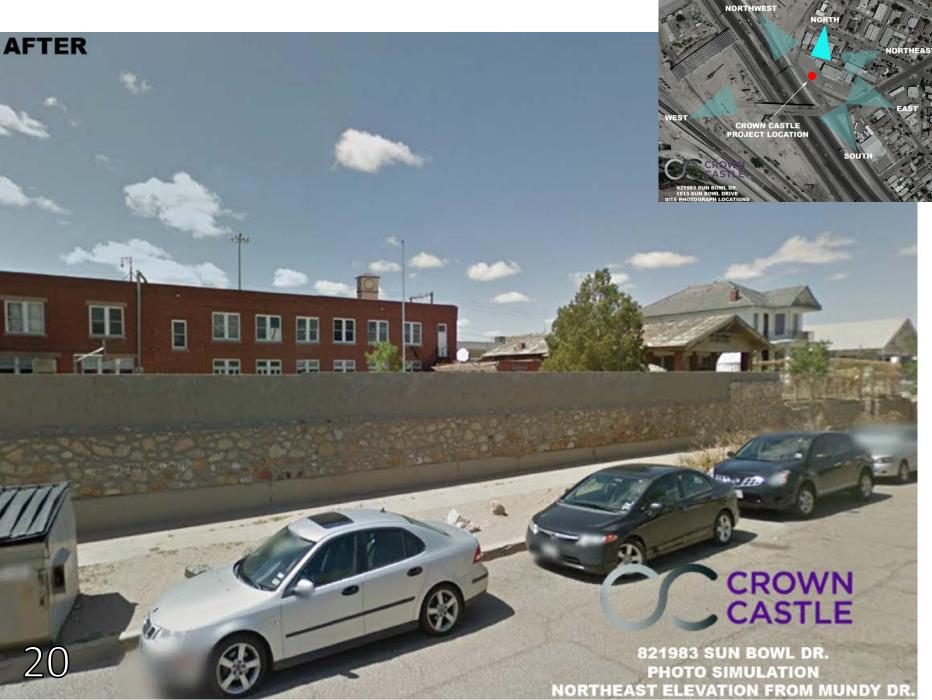

#### SUBJECT:

An Ordinance granting Special Permit No. PZST16-00030, to allow for a ground-mounted 67'-2" Personal Wireless Service Facility on the property described as a portion of Lots 18-1/2 to 20, Block 12, Mundy Heights Addition, 1513 Sun Bowl Drive, City of El Paso, El Paso County, Texas, pursuant to Section 20.10.455 of the El Paso City Code. The penalty being as provided in Chapter 20.24 of the El Paso City Code. Subject Property: 1513 Sun Bowl Drive. Property Owner: Jesse Salom Family Limited Partnership. PZST16-00030 (District 8) THIS IS AN APPEAL.

WHEREAS, Jesse Salom Family Limited Partnership property owners and Global Signal Acquisitions IV, LLC d/b/a Crown Castle International c/o Romano & Associates, LLC has applied for a Special Permit under Section 20.04.320 of the El Paso City Code to allow for a ground-mounted Personal Wireless Service Facility (PWSF) that is 67-foot 2-inch tall and camouflaged as a Bhutanese structure to resemble the architecture at the University of Texas at El Paso; and,