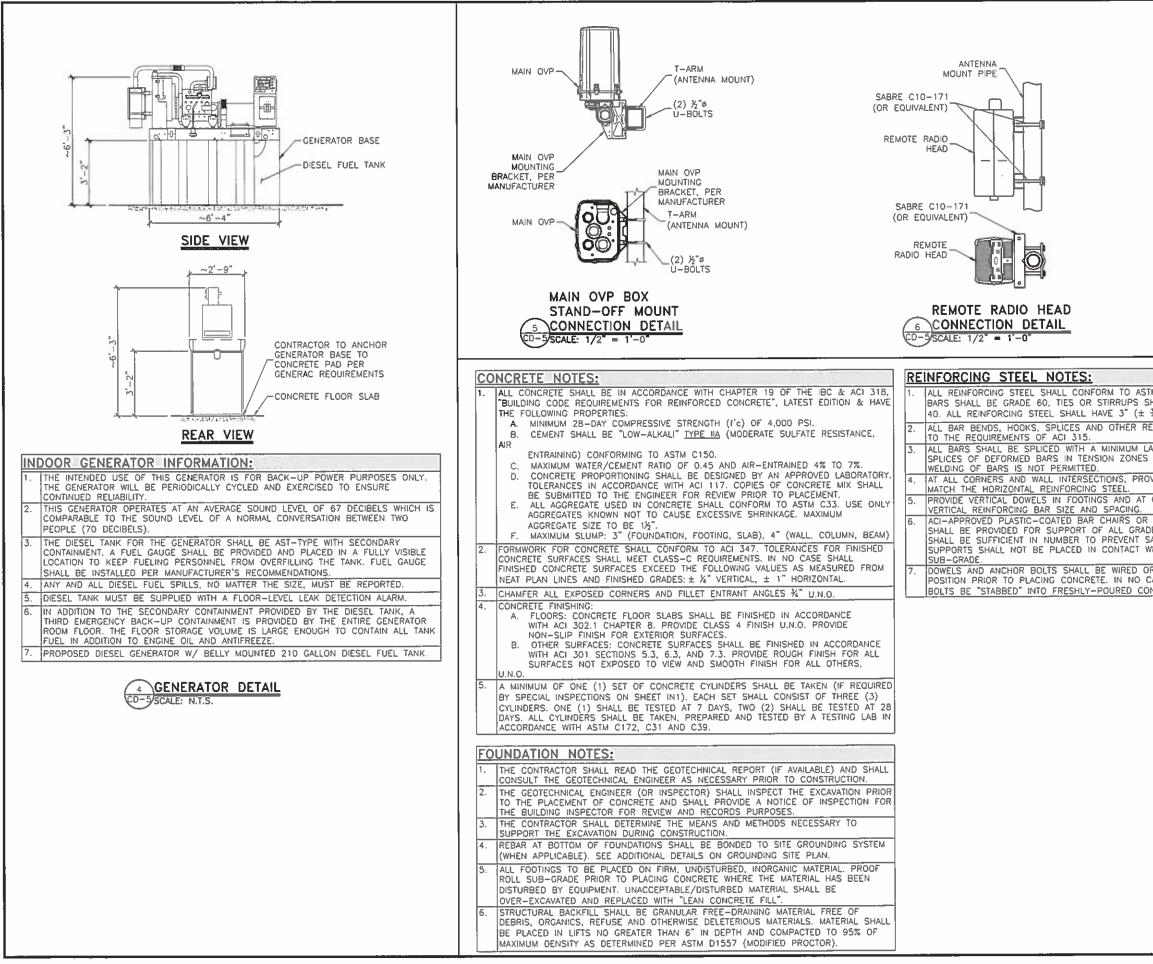

|                                                                                                                                                                                   | 4821 EUBANK NE<br>ALBUQUERQUE, NEW MEXICO 87111                                                                                                                                                                                                                                                                      |
|-----------------------------------------------------------------------------------------------------------------------------------------------------------------------------------|----------------------------------------------------------------------------------------------------------------------------------------------------------------------------------------------------------------------------------------------------------------------------------------------------------------------|
|                                                                                                                                                                                   | THESE DRAWINGS AND SURVEYS ARE COPYRIGHT<br>PROTECTED AND THE SOLE PROPERTY OF J5<br>INFRASTRUCTURE PARTNERS AND PRODUCED FOR THE<br>USE OF OUR CLIENT. ANY REPRODUCTION OR USE<br>OF THE INFORMATION CONTAINED WITHIN SAID<br>DOCUMENTS IS PROHIBITED WITHOUT THE WRITTEN<br>CONSENT OF J5 INFRASTRUCTURE PARTNERS. |
|                                                                                                                                                                                   | E R S<br>E R S<br>- TX - UT<br>ANT B C C EVR<br>05/33/16 DC EVR<br>05/05/16 DC EVR<br>05/05/16 DC EVR<br>05/05/16 DC EVR<br>05/05/16 DC EVR<br>05/05/16 DC EVR                                                                                                                                                       |
|                                                                                                                                                                                   | RUC<br>N - N                                                                                                                                                                                                                                                                                                         |
| M A615. VERTICAL/HORIZONTAL<br>HALL BE A MINIMUM OF GRADE<br>%") OF CONCRETE COVER, U.N.O.<br>EINFORCING STEEL SHALL CONFORM                                                      |                                                                                                                                                                                                                                                                                                                      |
| AP OF 48 BAR DIAMETERS LAP<br>SHALL BE CLASS-B SPLICES.<br>VIDE BENT HORIZONTAL BARS TO<br>CONSTRUCTION JOINTS TO MATCH                                                           | DESIGNED BY:<br>AZ - CA<br>1 REVISED PER<br>3 REVISED PER<br>5 REVISED PER                                                                                                                                                                                                                                           |
| PRECAST CONCRETE BLOCKS<br>DE-CAST REINFORCING STEEL &<br>AGGING. METAL CLIPS OR<br>ATH THE FORMS OR THE<br>R OTHERWISE HELD IN CORRECT<br>CASE SHALL DOWELS OR ANCHOR<br>NCRETE. | JAMES V. CHUNG<br>116278<br>SONAL ENG<br>SONAL ENG<br>2/13/17                                                                                                                                                                                                                                                        |
|                                                                                                                                                                                   | ELP RIM<br>ELP RIM<br>NEW 67'-2" CONCEALMENT TOWER<br>(OVERALL HEIGHT: 70'-0")                                                                                                                                                                                                                                       |
|                                                                                                                                                                                   | PROJECT ADDRESS:<br>1513 SUN BOWL DR<br>EL PASO, TX 79902<br>EL PASO COUNTY                                                                                                                                                                                                                                          |
|                                                                                                                                                                                   | EQUIPMENT DETAILS                                                                                                                                                                                                                                                                                                    |
|                                                                                                                                                                                   | SAVE DATE.<br>2/13/2017 8:43 AM<br>SHEET NUMBER:<br>CD-5                                                                                                                                                                                                                                                             |
|                                                                                                                                                                                   |                                                                                                                                                                                                                                                                                                                      |

| DESIGNED FOR                                                                           | <u>स</u>                                                                                                  |                                                                  |                            |                           |                                |                                     | 1                                   |
|----------------------------------------------------------------------------------------|-----------------------------------------------------------------------------------------------------------|------------------------------------------------------------------|----------------------------|---------------------------|--------------------------------|-------------------------------------|-------------------------------------|
| ALBUQU                                                                                 |                                                                                                           | BANK N<br>W MEXI                                                 |                            | 8                         | 711                            | 11                                  |                                     |
| PROTECTE<br>INFRASTRUCTU<br>USE OF OUP<br>OF THE IN<br>DOCUMENTS                       | WINGS AND SI<br>D AND THE S<br>RE PARTNERS<br>CLIENT. ANY<br>IFORMATION C<br>IS PROHIBITE<br>OF J5 INFRAS | OLE PROF<br>AND PRO<br>REPRODI<br>ONTAINED<br>D WITHOU           | DUO<br>JCTH<br>WIT<br>T TH | y C<br>Ed<br>Dn<br>Hin    | if J<br>Fo<br>Or<br>Sa<br>Arit | is<br>R T<br>Usi<br>Jd<br>Iten      | -                                   |
| L                                                                                      | Ll ~                                                                                                      | CHIK                                                             | EVR                        | EVR                       | EVR                            | JVC                                 | JVC                                 |
| -                                                                                      |                                                                                                           | <u>ة</u> 5                                                       | 2<br>S<br>S                | 6 DC                      | DC                             | 5 DC                                | 7 DC                                |
| F                                                                                      | }                                                                                                         | OATE                                                             | 02/23/1                    | 05/31/18                  | 1/90/90                        | 12/13/10                            | 02/13/1                             |
| DESIGNED BY                                                                            |                                                                                                           |                                                                  | 1 REVISED PER NEW SLF      | 2 CONCEALMENT TOWER ADDED | 3 REVISED PER RF DESIGN        | 4 REVISED PER MODIFIED TOWER DESIGN | 5 REVISED PER JURISDICTION COMMENTS |
| Per op                                                                                 | ·                                                                                                         | 278                                                              |                            | G                         |                                |                                     |                                     |
| An                                              | 116<br>\$ \$ \$ \$ 10 N                                                                                   | 278<br>NSE <sup>D</sup>                                          |                            | 6.60                      | 7                              |                                     |                                     |
| PROJECT MAI                                                                            | 116<br>\$ \$ \$ \$ 10 N                                                                                   | 278<br>AL EN<br>2/1<br>RIM<br>CEALM                              | G<br>3<br>3<br>EN          | /1<br>1                   | 10'                            | WE                                  |                                     |
| PROJECT NAI<br>NEW 67<br>(OVERA<br>PROJECT ADI                                         | LL HEI<br>ALL HEI<br>PASO,<br>PASO,<br>PASO                                                               | 278<br>AL EN<br>2/1<br>RIM<br>CEALM<br>GHT:<br>BOW<br>TX 7       |                            |                           |                                | WE<br>O'                            |                                     |
| PROJECT NAI<br>NEW 67<br>(OVERA<br>PROJECT ADI<br>151<br>EL<br>EL<br>EL<br>SHEET TITLE | LL HEI<br>ALL HEI<br>PASO,<br>PASO,<br>PASO                                                               | 278<br>ALEW<br>2/1<br>RIM<br>CEALM<br>GHT:<br>BOW<br>TX 7<br>COU |                            |                           | ro<br>–<br>R                   | WE<br>O'                            |                                     |
| PROJECT NAI<br>NEW 67<br>(OVERA<br>PROJECT ADI<br>151<br>EL<br>EL<br>EL<br>SHEET TITLE | 116<br>                                                                                                   | 278<br>ALEN<br>2/1<br>RIM<br>CEALM<br>GHT:<br>BOW<br>TX 7<br>COU |                            |                           | ro<br>–<br>R                   | WE<br>O'                            |                                     |