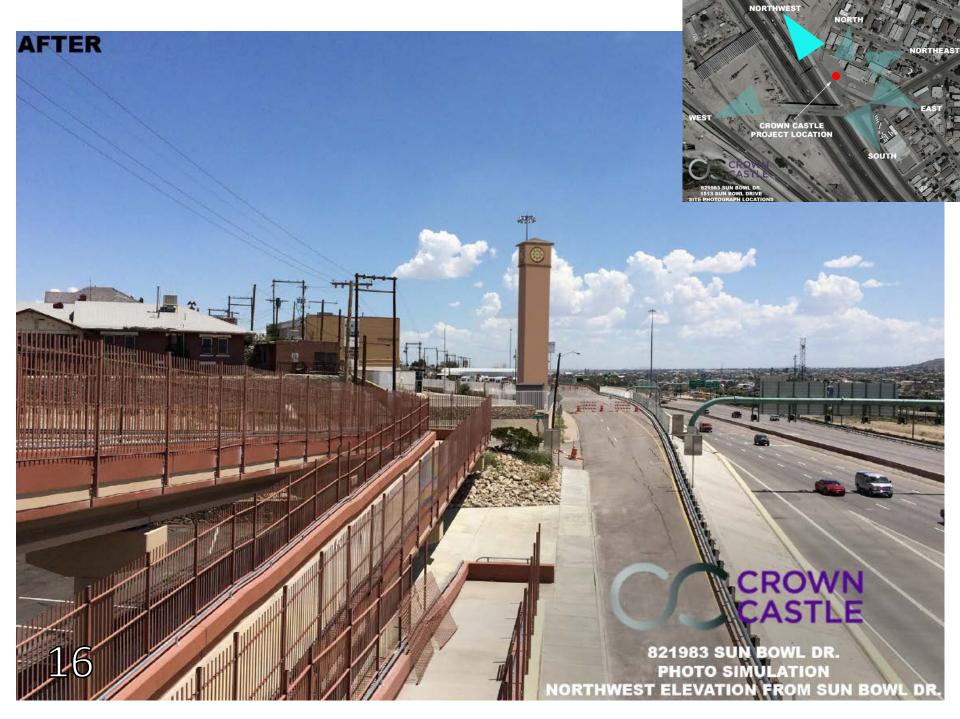

#### SUBJECT:

An Ordinance granting Special Permit No. PZST16-00030, to allow for a ground-mounted 67'-2" Personal Wireless Service Facility on the property described as a portion of Lots 18-1/2 to 20, Block 12, Mundy Heights Addition, 1513 Sun Bowl Drive, City of El Paso, El Paso County, Texas, pursuant to Section 20.10.455 of the El Paso City Code. The penalty being as provided in Chapter 20.24 of the El Paso City Code. Subject Property: 1513 Sun Bowl Drive. Property Owner: Jesse Salom Family Limited Partnership. PZST16-00030 (District 8) THIS IS AN APPEAL.

WHEREAS, Jesse Salom Family Limited Partnership property owners and Global Signal Acquisitions IV, LLC d/b/a Crown Castle International c/o Romano & Associates, LLC has applied for a Special Permit under Section 20.04.320 of the El Paso City Code to allow for a ground-mounted Personal Wireless Service Facility (PWSF) that is 67-foot 2-inch tall and camouflaged as a Bhutanese structure to resemble the architecture at the University of Texas at El Paso; and,