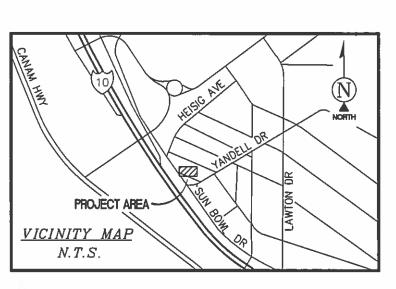

# DIRECTIONS TO SITE

(FROM EL PASO INTERNATIONAL AIRPORT) TAKE BOEING DRIVE WEST TO AIRWAY BOULEVARD. TAKE AIRWAY BOULEVARD SOUTH TO MONTANA AVENUE. TAKE MONTANA AVENUE WEST TO ROBERT E. LEE ROAD. TAKE ROBERT E. LEE ROAD SOUTH TO GATEWAY BOULEVARD. TAKE GATEWAY BOULEVARD WEST TO INTERSTATE 10. TAKE INTERSTATE 10 WEST TO EXIT 188. TAKE MAIN STREET WEST AND IT WILL TURN INTO SUN BOWL ROAD. CONTINUE ON SUN BOWL ROAD AND THE SITE WILL BE ON THE RIGHT.