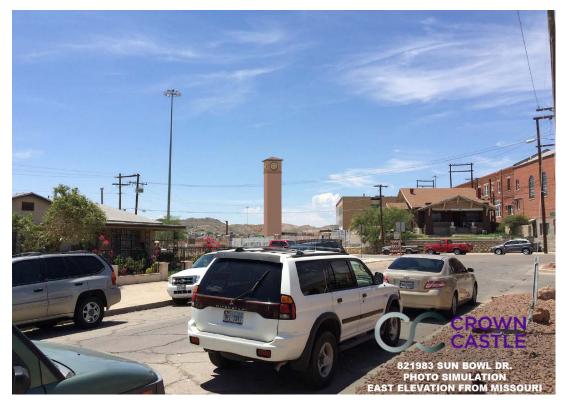

#### SUBJECT:

An Ordinance granting Special Permit No. PZST16-00030, to allow for a ground-mounted 67'-2" Personal Wireless Service Facility on the property described as a portion of Lots 18-1/2 to 20, Block 12, Mundy Heights Addition, 1513 Sun Bowl Drive, City of El Paso, El Paso County, Texas, pursuant to Section 20.10.455 of the El Paso City Code. The penalty being as provided in Chapter 20.24 of the El Paso City Code. Subject Property: 1513 Sun Bowl Drive. Property Owner: Jesse Salom Family Limited Partnership. PZST16-00030 (District 8) THIS IS AN APPEAL.

WHEREAS, Jesse Salom Family Limited Partnership property owners and Global Signal Acquisitions IV, LLC d/b/a Crown Castle International c/o Romano & Associates, LLC has applied for a Special Permit under Section 20.04.320 of the El Paso City Code to allow for a ground-mounted Personal Wireless Service Facility (PWSF) that is 67-foot 2-inch tall and camouflaged as a Bhutanese structure to resemble the architecture at the University of Texas at El Paso; and,