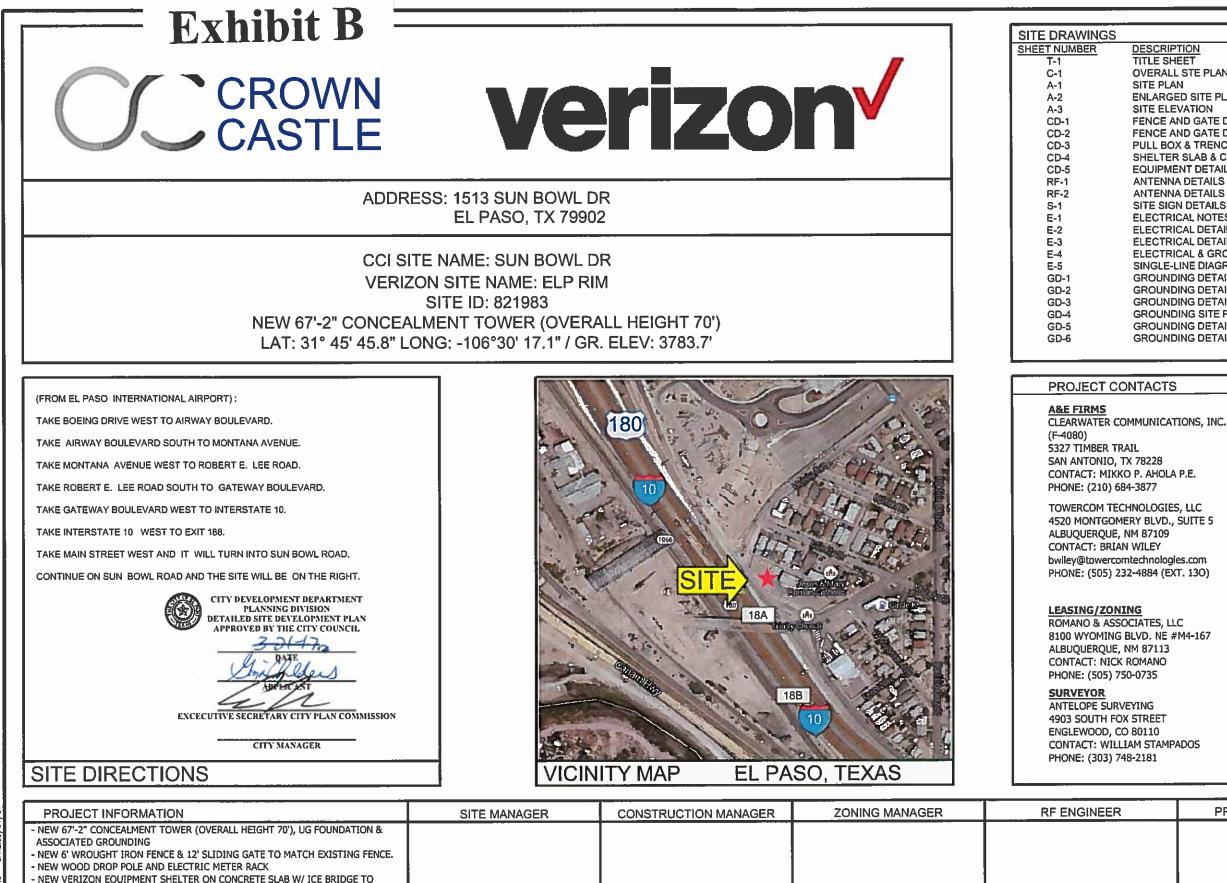

# DIRECTIONS TO SITE

(FROM EL PASO INTERNATIONAL AIRPORT) TAKE BOEING DRIVE WEST TO AIRWAY BOULEVARD. TAKE AIRWAY BOULEVARD SOUTH TO MONTANA AVENUE. TAKE MONTANA AVENUE WEST TO ROBERT E. LEE ROAD. TAKE ROBERT E. LEE ROAD SOUTH TO GATEWAY BOULEVARD. TAKE GATEWAY BOULEVARD WEST TO INTERSTATE 10. TAKE INTERSTATE 10 WEST TO EXIT 188. TAKE MAIN STREET WEST AND IT WILL TURN INTO SUN BOWL ROAD. CONTINUE ON SUN BOWL ROAD AND THE SITE WILL BE ON THE RIGHT.

- NEW VERIZON EQUIPMENT CONCEALED W/IN STEALTH TOWER AT 61' ELEVATION

(4 PROPOSED & 4 FUTURE), (4) RRH UNITS, (2) OVP UNITS AND (2) HYBRIFLEX

TOWER

DESCRIPTION TITLE SHEET OVERALL STE PLAN SITE PLAN ENLARGED SITE PLAN SITE ELEVATION FENCE AND GATE DETAILS FENCE AND GATE DETAILS PULL BOX & TRENCH DETAILS SHELTER SLAB & CABLE BRIDGE DETAILS EQUIPMENT DETAILS ANTENNA DETAILS ANTENNA DETAILS SITE SIGN DETAILS ELECTRICAL NOTES ELECTRICAL DETAILS ELECTRICAL DETAILS ELECTRICAL & GROUNDING GENERAL NOTES SINGLE-LINE DIAGRAM GROUNDING DETAILS **GROUNDING DETAILS** GROUNDING DETAILS GROUNDING SITE PLAN GROUNDING DETAILS GROUNDING DETAILS