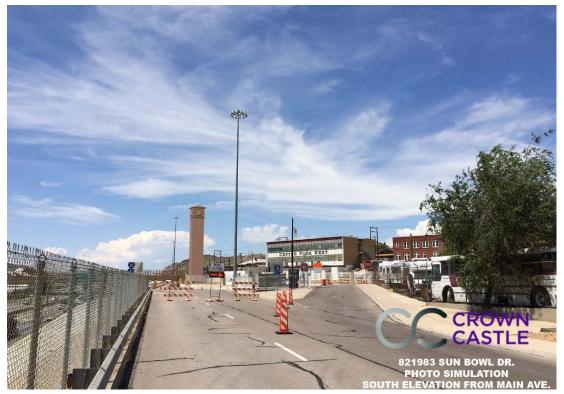

#### SUBJECT:

An Ordinance granting Special Permit No. PZST16-00030, to allow for a ground-mounted 67'-2" Personal Wireless Service Facility on the property described as a portion of Lots 18-1/2 to 20, Block 12, Mundy Heights Addition, 1513 Sun Bowl Drive, City of El Paso, El Paso County, Texas, pursuant to Section 20.10.455 of the El Paso City Code. The penalty being as provided in Chapter 20.24 of the El Paso City Code. Subject Property: 1513 Sun Bowl Drive. Property Owner: Jesse Salom Family Limited Partnership. PZST16-00030 (District 8) THIS IS AN APPEAL.

WHEREAS, Jesse Salom Family Limited Partnership property owners and Global Signal Acquisitions IV, LLC d/b/a Crown Castle International c/o Romano & Associates, LLC has applied for a Special Permit under Section 20.04.320 of the El Paso City Code to allow for a ground-mounted Personal Wireless Service Facility (PWSF) that is 67-foot 2-inch tall and camouflaged as a Bhutanese structure to resemble the architecture at the University of Texas at El Paso; and,