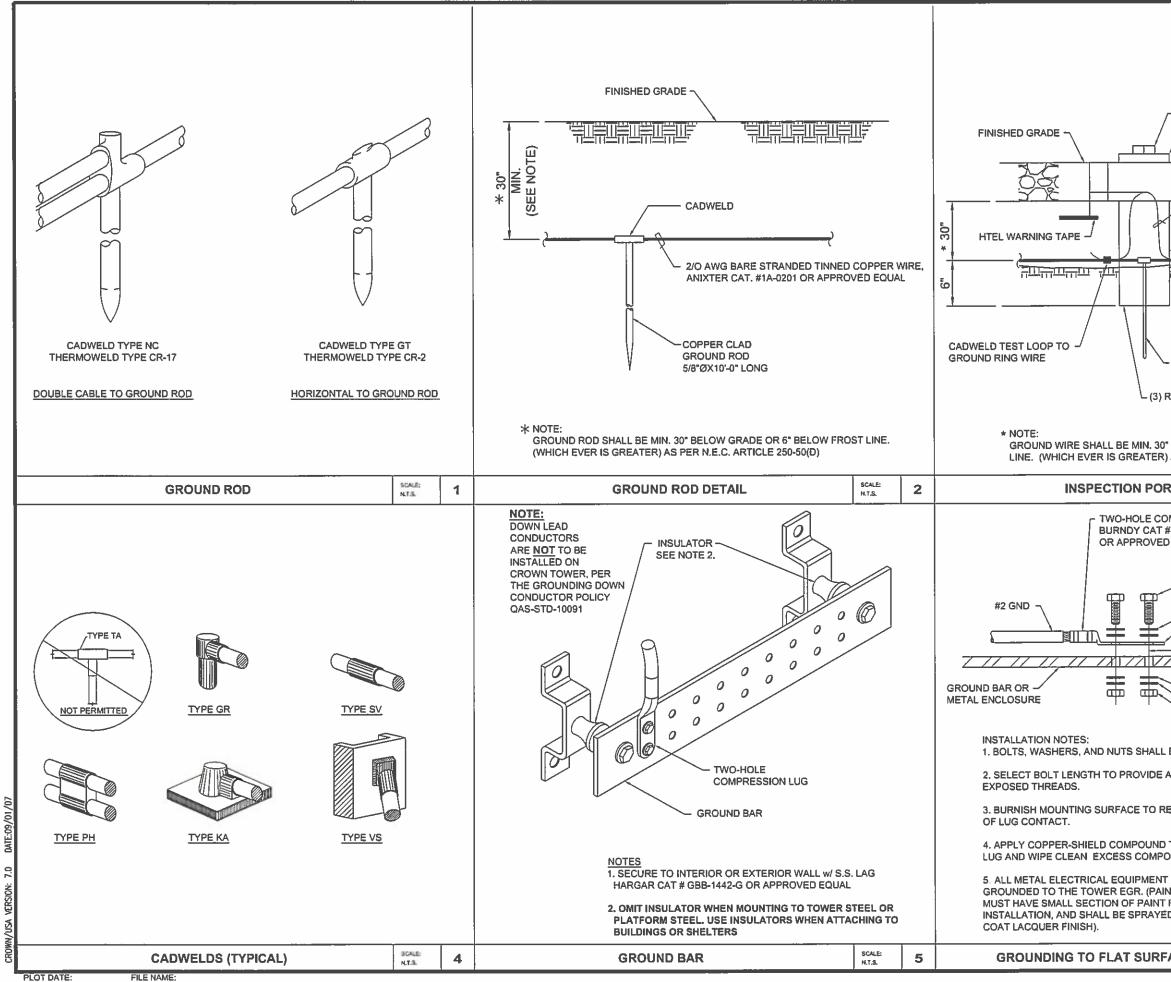

CROWN/USA VERSION: 7.0 DATE:09/01/07

|                        |                   |   | 5350 N. 48TH STREET<br>SUITE 305<br>CHANDLER, AZ 85226                                                                                                                                      |
|------------------------|-------------------|---|---------------------------------------------------------------------------------------------------------------------------------------------------------------------------------------------|
| "CAUTION:<br>BURIED    |                   |   | 4821 EUBANK NE<br>ALBUQUERQUE, NM 87111                                                                                                                                                     |
| AS                     |                   |   | CLEAR WATER<br>COMMUNICATIONS, INC.<br>5327 TIMBER TRAIL<br>SAN ANTONIO, TEXAS 78228<br>clearwaterengineeringinc@yahoo.com<br>FIRM REGISTRATION NUMBER<br>F-4080                            |
| R                      |                   |   | ALLER SCHOOL                                                                                                                                                                                |
|                        |                   |   |                                                                                                                                                                                             |
|                        |                   |   | SIGN                                                                                                                                                                                        |
|                        | SCALE:<br>N.T.S.  | 3 | EER DE                                                                                                                                                                                      |
|                        |                   |   | REVISIONS<br>NO. DATE DESCRIPTION<br>1 11-25-15 PRELIM REVIEW<br>2 09-12-16 NEW TOWER DESIGN<br>3 10-25-16 MODIFIED TOWER DESIGN<br>4 11-29-16 IFC<br>5 12-08-16 IFC<br>6 02-02-17 REDLINES |
| CAUTION:               |                   |   | TSIONS<br>DATE<br>11-25-15<br>09-12-16<br>11-29-16<br>12-08-16<br>12-08-16                                                                                                                  |
| URIED<br>TAPE<br>GRADE |                   |   | REV. NO. NO. NO. NO. NO. NO. NO. NO. NO. NO                                                                                                                                                 |
| UNUE                   |                   |   | DRAWN BY: MJ<br>CHECKED BY: MA<br>DRAWING DATE: -                                                                                                                                           |
|                        |                   |   | CARRIER NAME                                                                                                                                                                                |
| FILL                   |                   |   | VERIZON                                                                                                                                                                                     |
|                        |                   |   | SITE NAME                                                                                                                                                                                   |
| 40                     |                   |   | SUN BOWL DR./ELP RIM                                                                                                                                                                        |
|                        |                   |   | BUSINESS UNIT NUMBER<br>821983                                                                                                                                                              |
| OR AS<br>OWER          |                   |   | SITE ADDRESS                                                                                                                                                                                |
| COMPANY<br>SAND        |                   |   | 1513 SUN BOWL DR.<br>EL PASO, TX 79902                                                                                                                                                      |
|                        |                   |   | SHEET TITLE<br>PULL BOX &                                                                                                                                                                   |
|                        |                   |   |                                                                                                                                                                                             |
|                        | BCALE :<br>N.T.S. | 4 | CD-3                                                                                                                                                                                        |