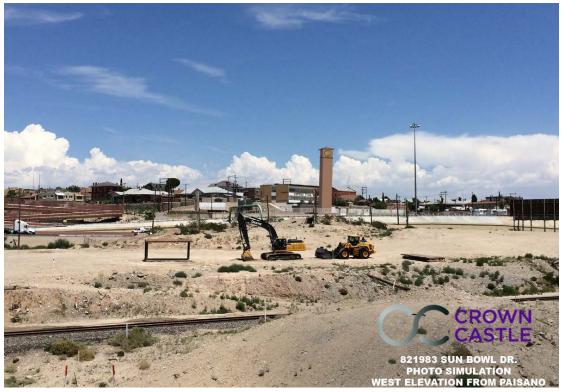

#### SUBJECT:

An Ordinance granting Special Permit No. PZST16-00030, to allow for a ground-mounted 67'-2" Personal Wireless Service Facility on the property described as a portion of Lots 18-1/2 to 20, Block 12, Mundy Heights Addition, 1513 Sun Bowl Drive, City of El Paso, El Paso County, Texas, pursuant to Section 20.10.455 of the El Paso City Code. The penalty being as provided in Chapter 20.24 of the El Paso City Code. Subject Property: 1513 Sun Bowl Drive. Property Owner: Jesse Salom Family Limited Partnership. PZST16-00030 (District 8) THIS IS AN APPEAL.

WHEREAS, Jesse Salom Family Limited Partnership property owners and Global Signal Acquisitions IV, LLC d/b/a Crown Castle International c/o Romano & Associates, LLC has applied for a Special Permit under Section 20.04.320 of the El Paso City Code to allow for a ground-mounted Personal Wireless Service Facility (PWSF) that is 67-foot 2-inch tall and camouflaged as a Bhutanese structure to resemble the architecture at the University of Texas at El Paso; and,