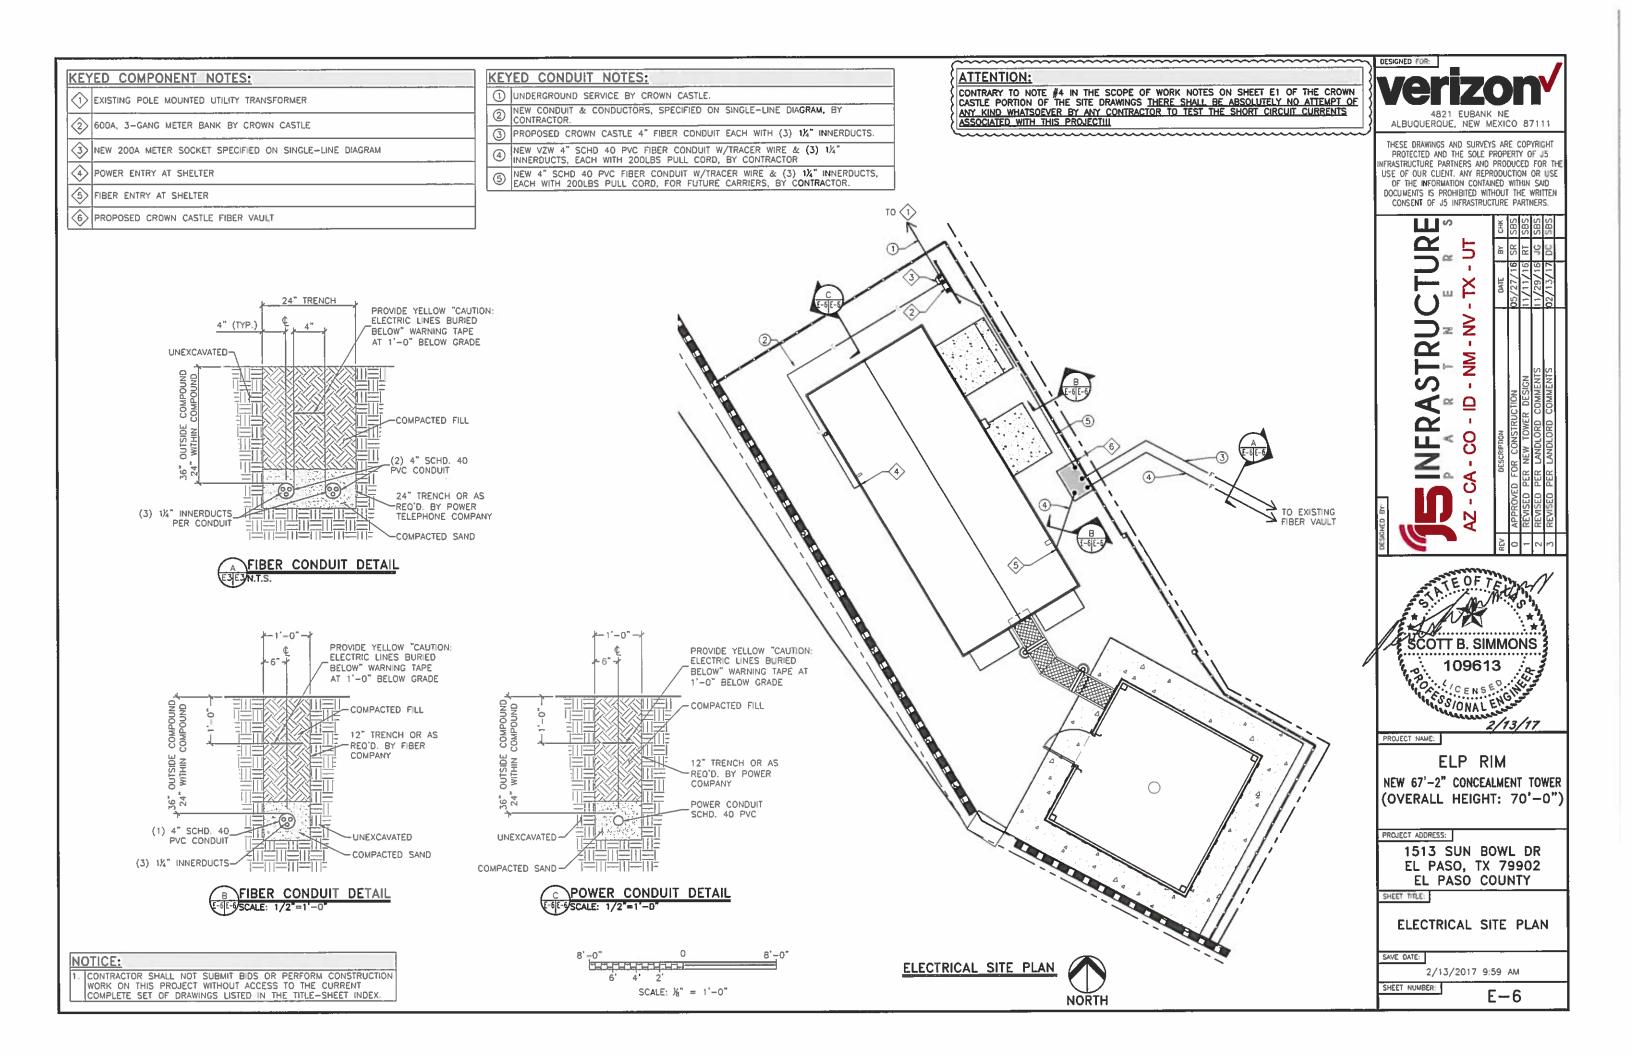

|





## **GROUNDING NOTES:**

(1) CONTRACTOR SHALL INSTALL THE MINIMUM NUMBER OF GROUND RODS AS INDICATED ON DRAWING. GROUND RODS SHALL BE 5/8"X10 FOOT COPPER GLAD GROUND RODS AND SHALL BE SPACED 15 FOOT APART. SEE GROUNDING PLAN FOR APPROXIMATE LOCATIONS; CONTRACTOR SHALL PLAN FOR INSTALLING ADDITIONAL GROUNDING AS REQUIRED TO ACHIEVE 5-OHMS OR LESS TO GROUND.

2. ALL BURIED GROUND WIRES INTERCONNECTING GROUND RODS. TOWER STEEL, SHELTER, AND EQUIPMENT\_EXTERNAL GROUND RINGS (EGR) SHALL BE 2/O AWG BARE TINNED CU STRANDED WIRE.

- ALL FENCE POST LEADS, ICE BRIDGE LEADS AND UTILITY RACK LEADS SHALL BE ROUTED AS TO NOT INTERFERE WITH FUTURE CUSTOMER EQUIPMENT PADS, SHELTERS, OR ICE BRIDGES.

(3) ALL GROUNDING WIRE AND LEADS SHALL FLOW (IN A SMOOTH CLOCKWISE (CW) PATH FROM THE TOWER TO THE GROU