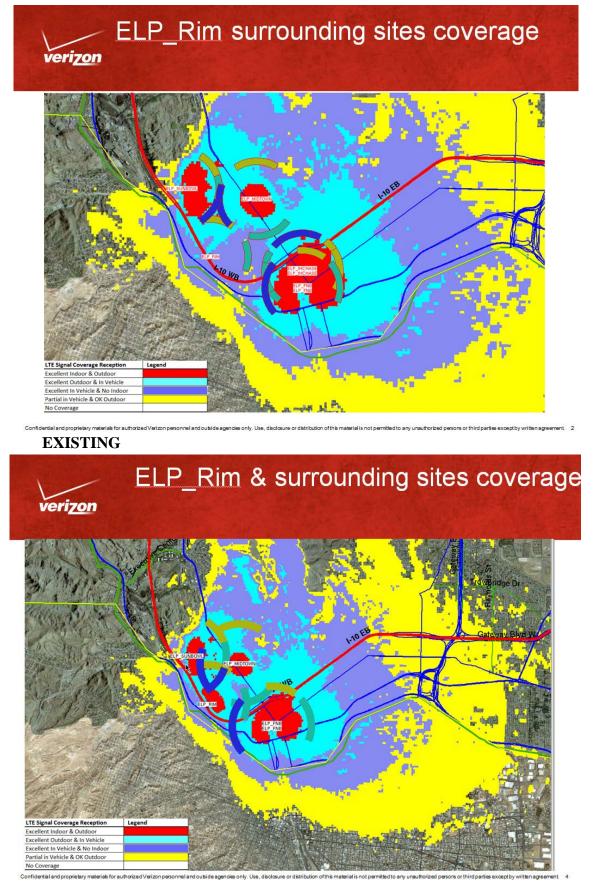

WHEREAS, Jesse Salom Family Limited Partnership property owners and Global Signal Acquisitions IV, LLC d/b/a Crown Castle International c/o Romano & Associates, LLC has applied for a Special Permit under Section 20.04.320 of the El Paso City Code to allow for a ground-mounted Personal Wireless Service Facility (PWSF) that is 67-foot 2-inch tall and camouflaged as a Bhutanese structure to resemble the architecture at the University of Texas at El Paso; and,