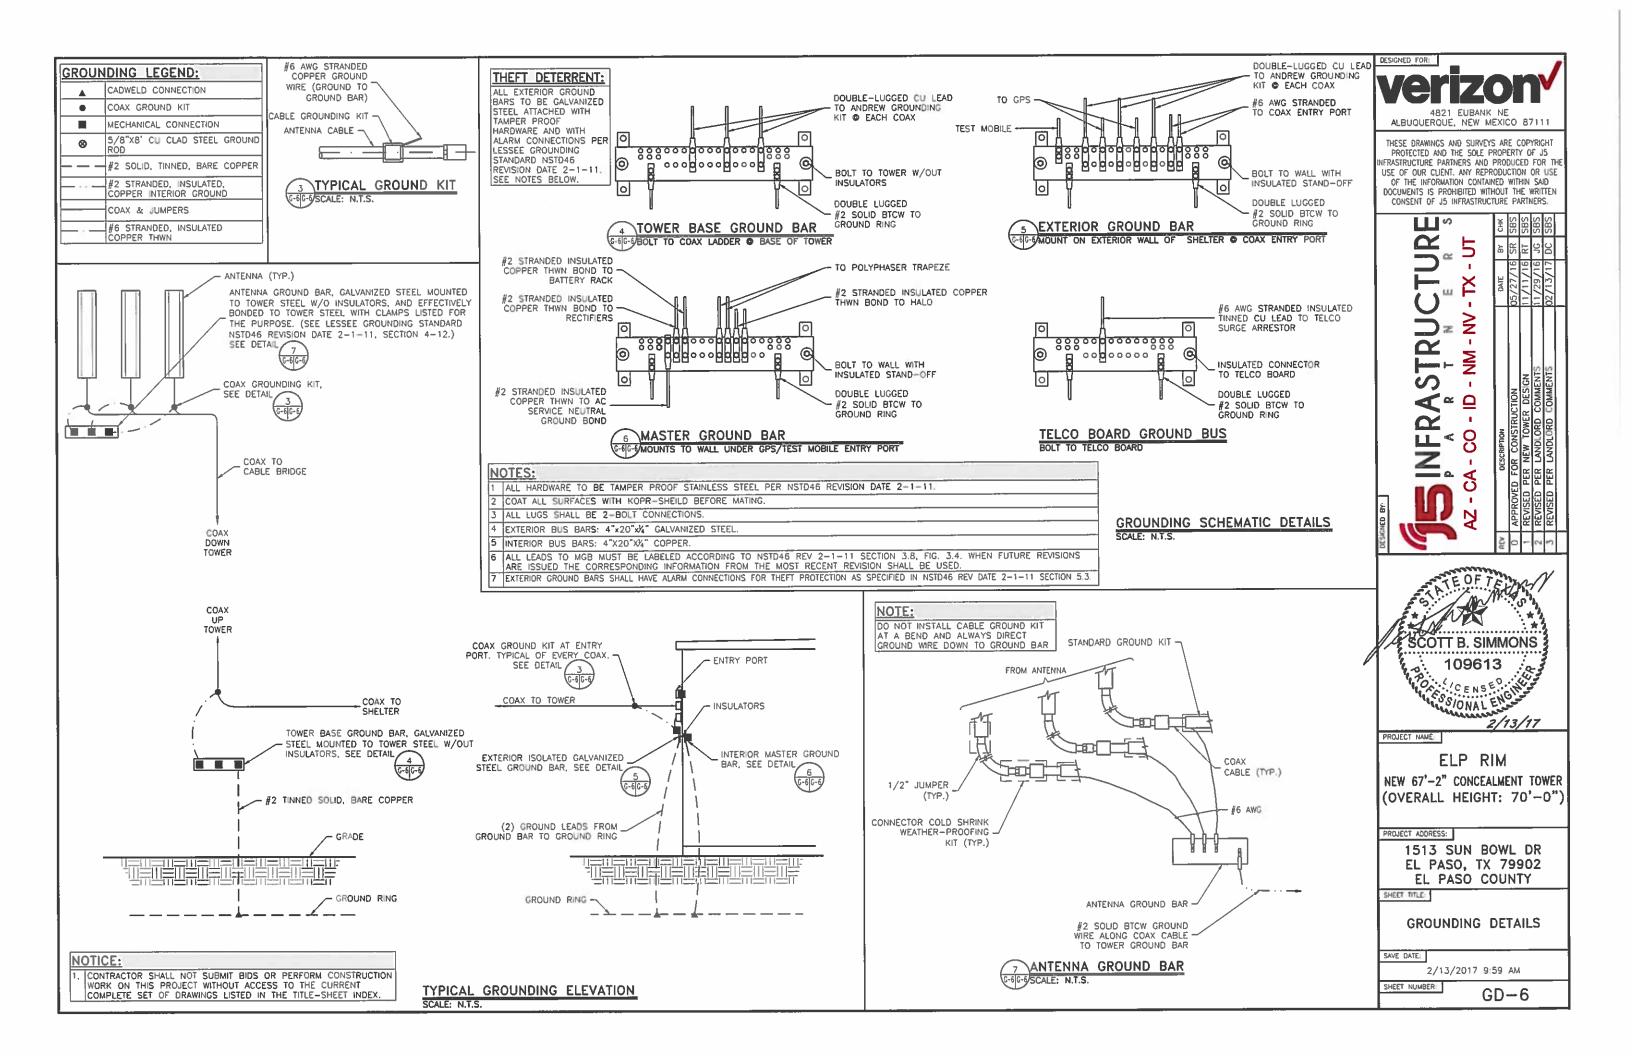

CROWN/USA VERSION: 7.0 DATE:09/01/07

|                        |                   |   | 5350 N. 48TH STREET<br>SUITE 305<br>CHANDLER, AZ 85226                                                                                                                                      |
|------------------------|-------------------|---|---------------------------------------------------------------------------------------------------------------------------------------------------------------------------------------------|
| "CAUTION:<br>BURIED    |                   |   | 4821 EUBANK NE<br>ALBUQUERQUE, NM 87111                                                                                                                                                     |
| AS                     |                   |   | CLEAR WATER<br>COMMUNICATIONS, INC.<br>5327 TIMBER TRAIL<br>SAN ANTONIO, TEXAS 78228<br>clearwaterengineeringinc@yahoo.com<br>FIRM REGISTRATION NUMBER<br>F-4080                            |
| R                      |                   |   | ALLER SCHOOL                                                                                                                                                                                |
|                        |                   |   |                                                                                                                                                                                             |
|                        |                   |   | SIGN                                                                                                                                                                                        |
|                        | SCALE:<br>N.T.S.  | 3 | EER DE                                                                                                                                                                                      |
|                        |                   |   | REVISIONS<br>NO. DATE DESCRIPTION<br>1 11-25-15 PRELIM REVIEW<br>2 09-12-16 NEW TOWER DESIGN<br>3 10-25-16 MODIFIED TOWER DESIGN<br>4 11-29-16 IFC<br>5 12-08-16 IFC<br>6 02-02-17 REDLINES |
| CAUTION:               |                   |   | TSIONS<br>DATE<br>11-25-15<br>09-12-16<br>11-29-16<br>12-08-16<br>12-08-16                                                                                                                  |
| URIED<br>TAPE<br>GRADE |                   |   | REV. NO. NO. NO. NO. NO. NO. NO. NO. NO. NO                                                                                                                                                 |
| UNUE                   |                   |   | DRAWN BY: MJ<br>CHECKED BY: MA<br>DRAWING DATE: -                                                                                                                                           |
|                        |                   |   | CARRIER NAME                                                                                                                                                                                |
| FILL                   |                   |   | VERIZON                                                                                                                                                                                     |
|                        |                   |   | SITE NAME                                                                                                                                                                                   |
| 40                     |                   |   | SUN BOWL DR./ELP RIM                                                                                                                                                                        |
|                        |                   |   | BUSINESS UNIT NUMBER<br>821983                                                                                                                                                              |
| OR AS<br>OWER          |                   |   | SITE ADDRESS                                                                                                                                                                                |
| COMPANY<br>SAND        |                   |   | 1513 SUN BOWL DR.<br>EL PASO, TX 79902                                                                                                                                                      |
|                        |                   |   | SHEET TITLE<br>PULL BOX &                                                                                                                                                                   |
|                        |                   |   |                                                                                                                                                                                             |
|                        | BCALE :<br>N.T.S. | 4 | CD-3                                                                                                                                                                                        |