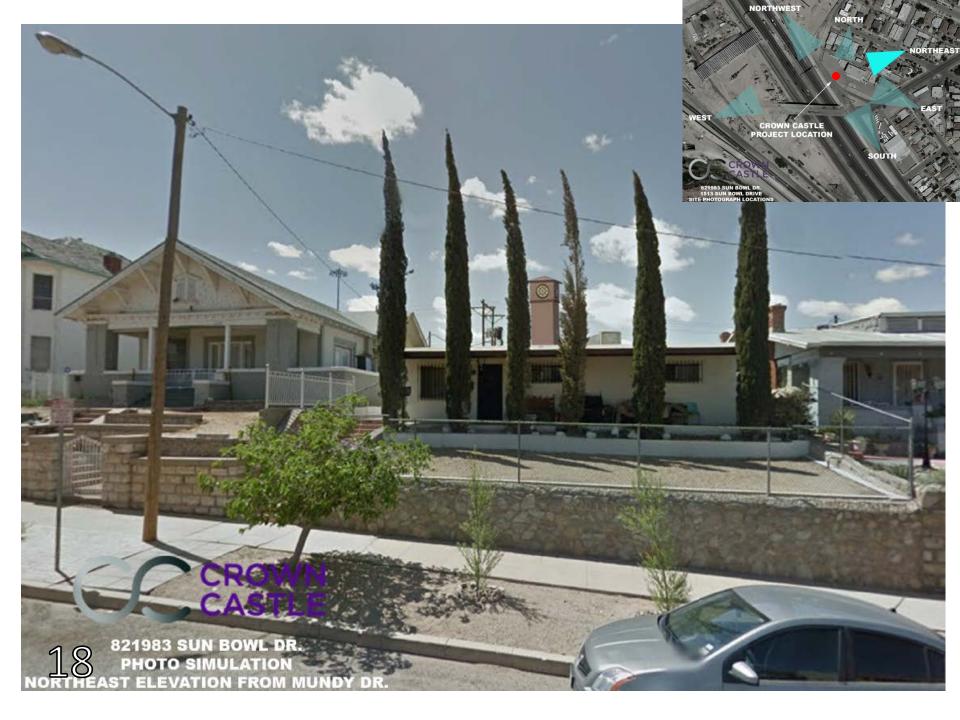

#### SUBJECT:

An Ordinance granting Special Permit No. PZST16-00030, to allow for a ground-mounted 67'-2" Personal Wireless Service Facility on the property described as a portion of Lots 18-1/2 to 20, Block 12, Mundy Heights Addition, 1513 Sun Bowl Drive, City of El Paso, El Paso County, Texas, pursuant to Section 20.10.455 of the El Paso City Code. The penalty being as provided in Chapter 20.24 of the El Paso City Code. Subject Property: 1513 Sun Bowl Drive. Property Owner: Jesse Salom Family Limited Partnership. PZST16-00030 (District 8) THIS IS AN APPEAL.

WHEREAS, Jesse Salom Family Limited Partnership property owners and Global Signal Acquisitions IV, LLC d/b/a Crown Castle International c/o Romano & Associates, LLC has applied for a Special Permit under Section 20.04.320 of the El Paso City Code to allow for a ground-mounted Personal Wireless Service Facility (PWSF) that is 67-foot 2-inch tall and camouflaged as a Bhutanese structure to resemble the architecture at the University of Texas at El Paso; and,