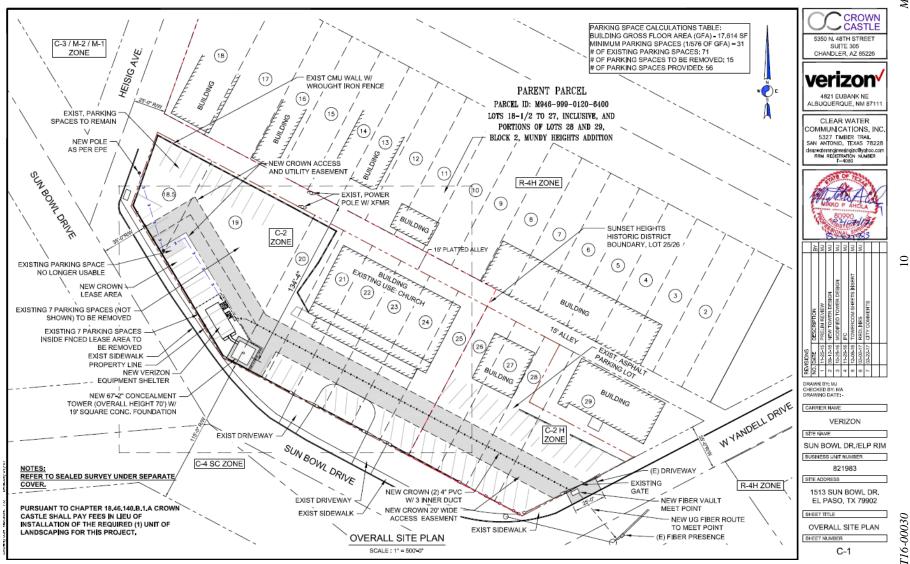

# PARENT PARCEL LEGAL DESCRIPTION

40 10 10

THE LAND REFERRED TO HEREIN BELOW IS SITUATED IN THE COUNTY OF EL PASO, CITY OF EL PASO, STATE OF TEXAS, AND IS DESCRIBED AS FOLLOWS:

LOTS 18-1/2 TO 27, INCLUSIVE AND PORTIONS OF LOTS 28 AND 29, BLOCK 2, MUNDY HEIGHTS ADDITION, AN ADDITION TO THE CITY OF EL PASO, EL PASO COUNTY, TEXAS, AND BEING MORE PARTICULARLY DESCRIBED BY METES AND BOUNDS AS FOLLOWS:

BEGINNING AT A POINT IN THE SOUTHERLY LINE OF ALLEY RUNNING EASTERLY AND WESTERLY THROUGH SAID BLOCK 12, WHICH POINT IS 125.61 FEET WESTERLY FROM THE POINT OF INTERSECTION OF THE NORTHWESTERLY LINE OF YANDELL BLVD., AND THE SOUTHWESTERLY LINE OF SAID ALLEY;

THENCE, AT RIGHT ANGLES 50.00 FEET IN A SOUTHWESTERLY DIRECTION ALONG A LINE 12.0 FEET WESTERLY AND PARALLEL TO THE COMMON LINE OF LOTS 28 AND 29;

THENCE, RIGHT ANGLES, 91.17 FEET IN A SOUTHEASTERLY DIRECTION PARALLEL TO THE SOUTH LINE OF THE ALLEY, TO A POINT ON THE NORTHWESTERLY LINE OF YANDELL BLVD.;

THENCE, AT RIGHT ANGLES, 91.17 FEET IN A SOUTHWESTERLY DIRECTION ALONG THE NORTHWESTERLY LINE OF YANDELL BLVD., TO ITS POINT OF INTERSECTION WITH THE NORTHEASTERLY LINE OF SUN BOWL DRIVE (MAIN STREET); THENCE, 396.68 FEET NORTHWESTERLY, ALONG THE NORTHEASTERLY LINE OF SUN BOWL DRIVE (MAIN STREET) TO ITS INTERSECTION WITH THE EASTERLY LINE OF HEISIG STREET (HILLSIDE STREET):

THENCE, 60.50 FEET NORTHERLY ALONG EASTERLY LINE OF HEISIG STREET (HILLSIDE STREET) TO ITS INTERSECTION WITH THE SOUTHERLY LINE OF ALLEY; THENCE, 349.71 FEET EASTERLY ALONG THE SOUTH LINE OF ALLEY TO THE POINT OF BEGINNING.