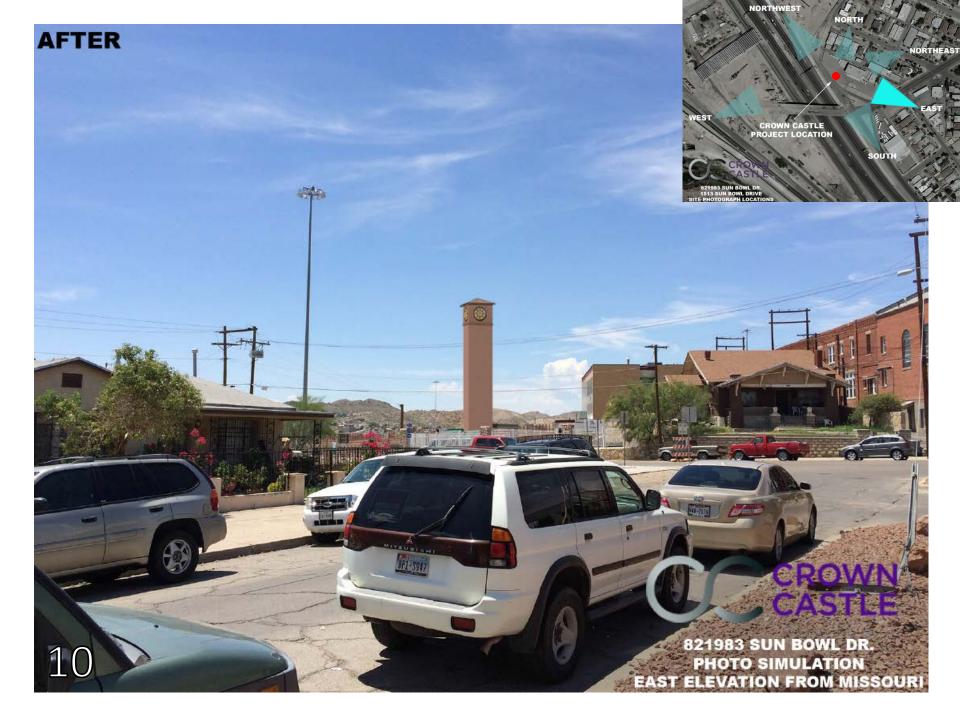

#### SUBJECT:

An Ordinance granting Special Permit No. PZST16-00030, to allow for a ground-mounted 67'-2" Personal Wireless Service Facility on the property described as a portion of Lots 18-1/2 to 20, Block 12, Mundy Heights Addition, 1513 Sun Bowl Drive, City of El Paso, El Paso County, Texas, pursuant to Section 20.10.455 of the El Paso City Code. The penalty being as provided in Chapter 20.24 of the El Paso City Code. Subject Property: 1513 Sun Bowl Drive. Property Owner: Jesse Salom Family Limited Partnership. PZST16-00030 (District 8) THIS IS AN APPEAL.

WHEREAS, Jesse Salom Family Limited Partnership property owners and Global Signal Acquisitions IV, LLC d/b/a Crown Castle International c/o Romano & Associates, LLC has applied for a Special Permit under Section 20.04.320 of the El Paso City Code to allow for a ground-mounted Personal Wireless Service Facility (PWSF) that is 67-foot 2-inch tall and camouflaged as a Bhutanese structure to resemble the architecture at the University of Texas at El Paso; and,