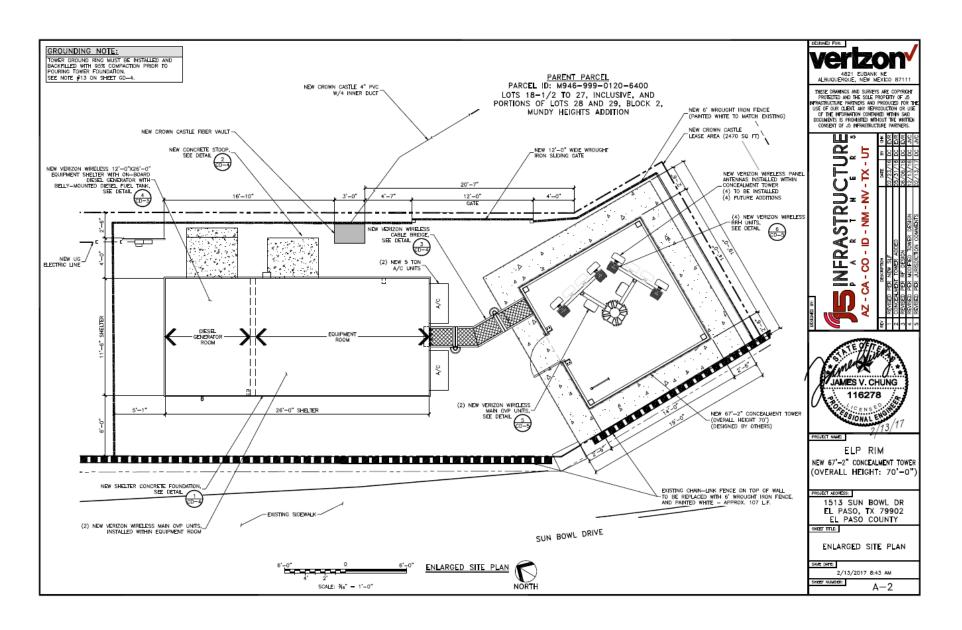

NAME

DATE

DATE

NAME

DATE

CABLES RUN INSIDE OF TOWER.

- NEW VERIZON GENERATOR INSIDE SHELTER

CONSISTING OF (2) ANTENNA MOUNTS, (8) PANEL ANTENNAS

- NEW VERIZON EQUIPMENT CONCEALED W/IN STEALTH TOWER AT 61' ELEVATION

(4 PROPOSED & 4 FUTURE), (4) RRH UNITS, (2) OVP UNITS AND (2) HYBRIFLEX

TOWER

DESCRIPTION TITLE SHEET OVERALL STE PLAN SITE PLAN ENLARGED SITE PLAN SITE ELEVATION FENCE AND GATE DETAILS FENCE AND GATE DETAILS PULL BOX & TRENCH DETAILS SHELTER SLAB & CABLE BRIDGE DETAILS EQUIPMENT DETAILS ANTENNA DETAILS ANTENNA DETAILS SITE SIGN DETAILS ELECTRICAL NOTES ELECTRICAL DETAILS ELECTRICAL DETAILS ELECTRICAL & GROUNDING GENERAL NOTES SINGLE-LINE DIAGRAM GROUNDING DETAILS **GROUNDING DETAILS** GROUNDING DETAILS GROUNDING SITE PLAN GROUNDING DETAILS GROUNDING DETAILS