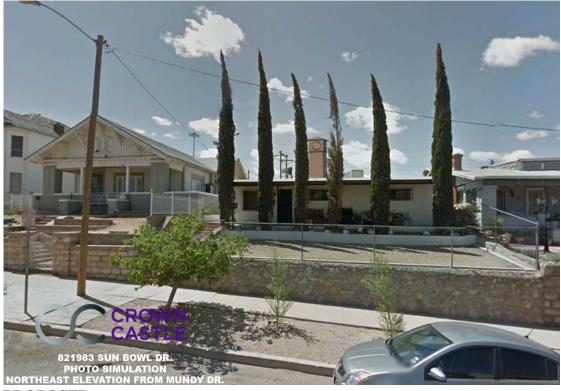

#### SUBJECT:

An Ordinance granting Special Permit No. PZST16-00030, to allow for a ground-mounted 67'-2" Personal Wireless Service Facility on the property described as a portion of Lots 18-1/2 to 20, Block 12, Mundy Heights Addition, 1513 Sun Bowl Drive, City of El Paso, El Paso County, Texas, pursuant to Section 20.10.455 of the El Paso City Code. The penalty being as provided in Chapter 20.24 of the El Paso City Code. Subject Property: 1513 Sun Bowl Drive. Property Owner: Jesse Salom Family Limited Partnership. PZST16-00030 (District 8) THIS IS AN APPEAL.

WHEREAS, Jesse Salom Family Limited Partnership property owners and Global Signal Acquisitions IV, LLC d/b/a Crown Castle International c/o Romano & Associates, LLC has applied for a Special Permit under Section 20.04.320 of the El Paso City Code to allow for a ground-mounted Personal Wireless Service Facility (PWSF) that is 67-foot 2-inch tall and camouflaged as a Bhutanese structure to resemble the architecture at the University of Texas at El Paso; and,