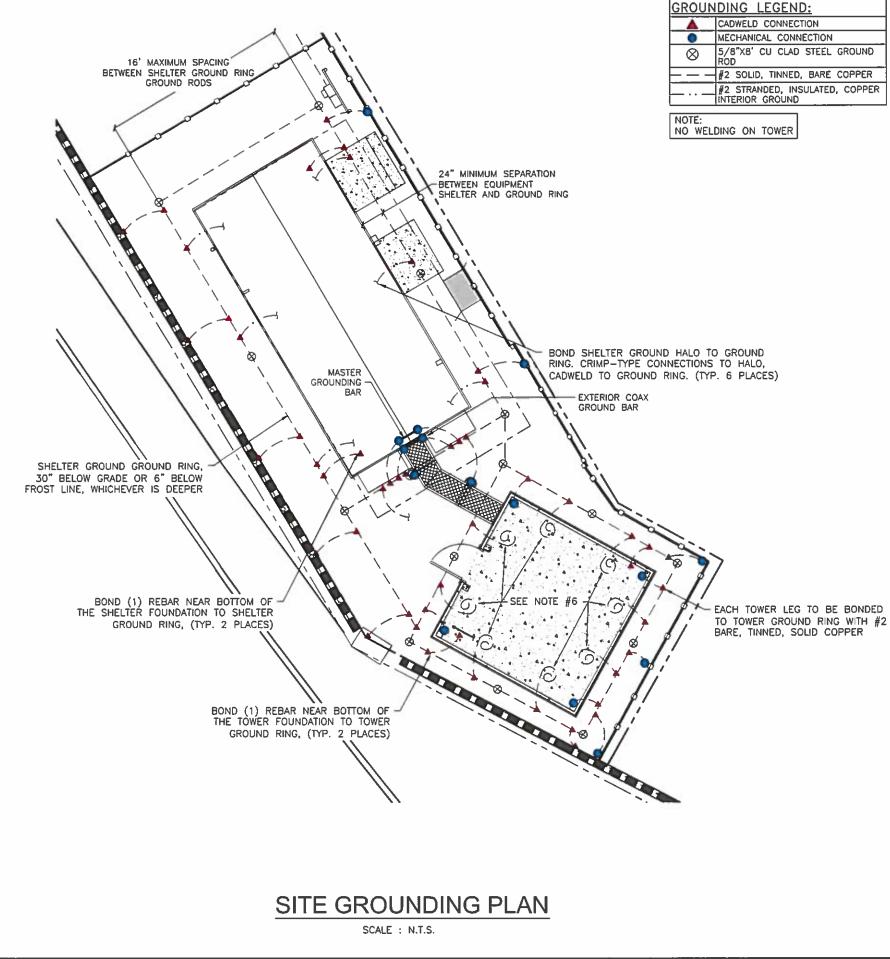

NAME

DATE

DATE

NAME

DATE

CABLES RUN INSIDE OF TOWER.

- NEW VERIZON GENERATOR INSIDE SHELTER

CONSISTING OF (2) ANTENNA MOUNTS, (8) PANEL ANTENNAS

- NEW VERIZON EQUIPMENT CONCEALED W/IN STEALTH TOWER AT 61' ELEVATION

(4 PROPOSED & 4 FUTURE), (4) RRH UNITS, (2) OVP UNITS AND (2) HYBRIFLEX

TOWER

DESCRIPTION TITLE SHEET OVERALL STE PLAN SITE PLAN ENLARGED SITE PLAN SITE ELEVATION FENCE AND GATE DETAILS FENCE AND GATE DETAILS PULL BOX & TRENCH DETAILS SHELTER SLAB & CABLE BRIDGE DETAILS EQUIPMENT DETAILS ANTENNA DETAILS ANTENNA DETAILS SITE SIGN DETAILS ELECTRICAL NOTES ELECTRICAL DETAILS ELECTRICAL DETAILS ELECTRICAL & GROUNDING GENERAL NOTES SINGLE-LINE DIAGRAM GROUNDING DETAILS **GROUNDING DETAILS** GROUNDING DETAILS GROUNDING SITE PLAN GROUNDING DETAILS GROUNDING DETAILS

NAME:

DATE

| PROJECT MANAGER |
|-----------------|
|                 |
|                 |
|                 |
|                 |
| NAME:           |
| DATE            |

OVERALL SITE PLAN

SHEET NUMBER

NOTE: WROUGHT IRON FENCE CONSTRUCTION TO MATCH EXISTING. TYPICAL WROUGHT IRON FENCE DETAILS SHOWN BELOW.