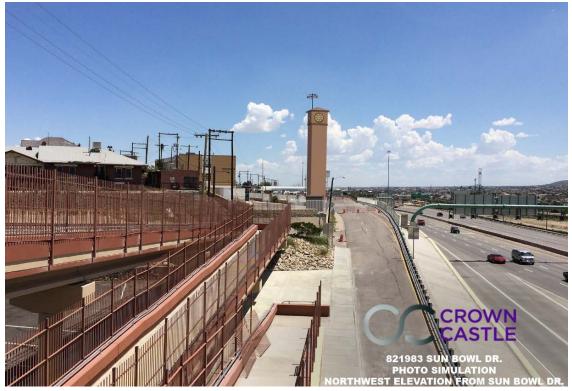

#### SUBJECT:

An Ordinance granting Special Permit No. PZST16-00030, to allow for a ground-mounted 67'-2" Personal Wireless Service Facility on the property described as a portion of Lots 18-1/2 to 20, Block 12, Mundy Heights Addition, 1513 Sun Bowl Drive, City of El Paso, El Paso County, Texas, pursuant to Section 20.10.455 of the El Paso City Code. The penalty being as provided in Chapter 20.24 of the El Paso City Code. Subject Property: 1513 Sun Bowl Drive. Property Owner: Jesse Salom Family Limited Partnership. PZST16-00030 (District 8) THIS IS AN APPEAL.

WHEREAS, Jesse Salom Family Limited Partnership property owners and Global Signal Acquisitions IV, LLC d/b/a Crown Castle International c/o Romano & Associates, LLC has applied for a Special Permit under Section 20.04.320 of the El Paso City Code to allow for a ground-mounted Personal Wireless Service Facility (PWSF) that is 67-foot 2-inch tall and camouflaged as a Bhutanese structure to resemble the architecture at the University of Texas at El Paso; and,