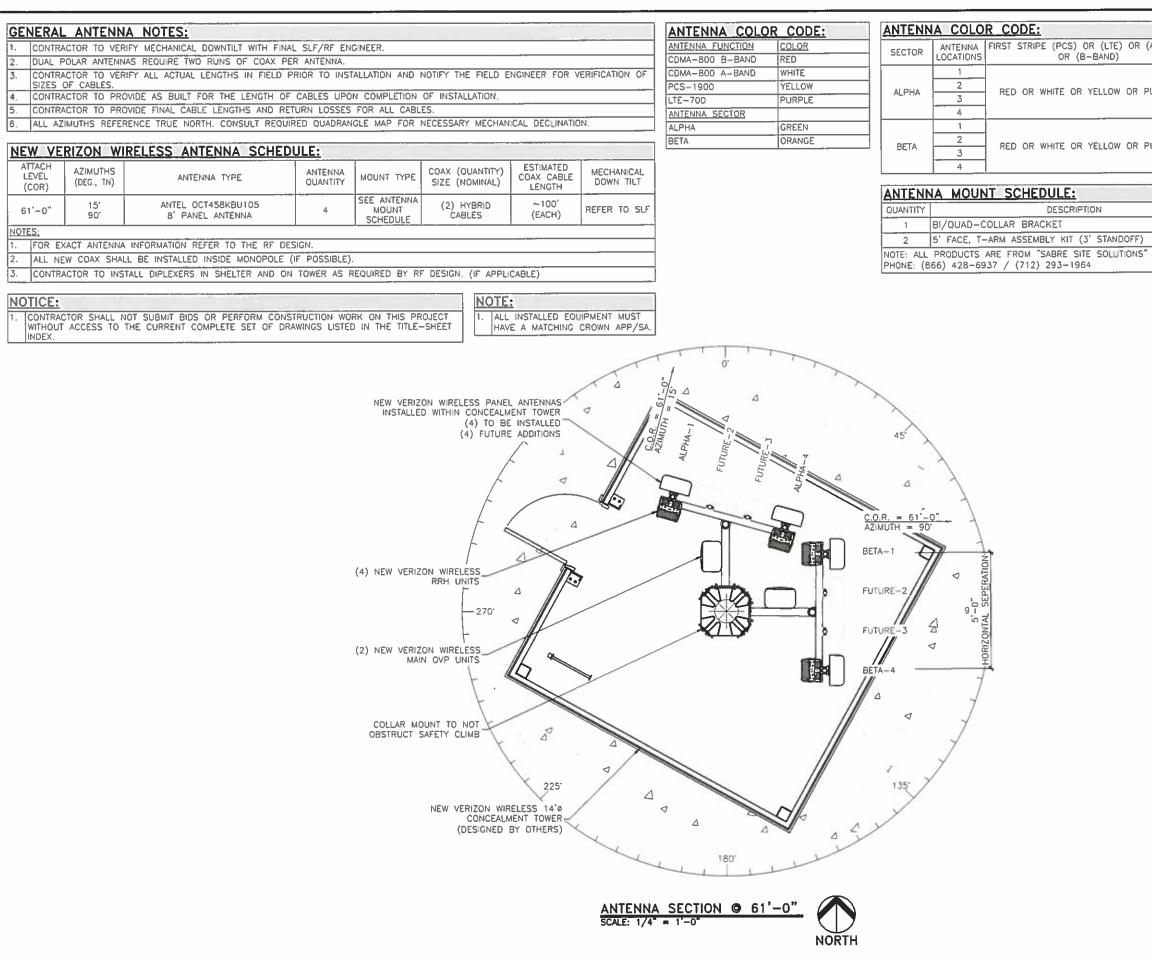

NAME

DATE

DATE

NAME

DATE

CABLES RUN INSIDE OF TOWER.

- NEW VERIZON GENERATOR INSIDE SHELTER

CONSISTING OF (2) ANTENNA MOUNTS, (8) PANEL ANTENNAS

- NEW VERIZON EQUIPMENT CONCEALED W/IN STEALTH TOWER AT 61' ELEVATION

(4 PROPOSED & 4 FUTURE), (4) RRH UNITS, (2) OVP UNITS AND (2) HYBRIFLEX

TOWER

DESCRIPTION TITLE SHEET OVERALL STE PLAN SITE PLAN ENLARGED SITE PLAN SITE ELEVATION FENCE AND GATE DETAILS FENCE AND GATE DETAILS PULL BOX & TRENCH DETAILS SHELTER SLAB & CABLE BRIDGE DETAILS EQUIPMENT DETAILS ANTENNA DETAILS ANTENNA DETAILS SITE SIGN DETAILS ELECTRICAL NOTES ELECTRICAL DETAILS ELECTRICAL DETAILS ELECTRICAL & GROUNDING GENERAL NOTES SINGLE-LINE DIAGRAM GROUNDING DETAILS **GROUNDING DETAILS** GROUNDING DETAILS GROUNDING SITE PLAN GROUNDING DETAILS GROUNDING DETAILS

| ₹ (A-BAND) | SECOND<br>STRIPE |        |
|------------|------------------|--------|
| PURPLE     | GREEN            | -      |
| PURPLE     | GREEN            | GREEN  |
| PURPLE     | PURPLE ORANGE    |        |
| FUNPLE     | UNANUE           | ORANGE |
|            |                  |        |

|                | PART NUMBER(S)  |
|----------------|-----------------|
|                | C10-110         |
| F)             | C10-856         |
| IS" WWW SARRES | TESOLUTIONS.COM |
|                |                 |

# 696-798 / 824-900 / 1695-2400 / 1695-2400 MHz

## OCT458KBU105L

#### QUAD BAND | 8-PORT | WITH INTERNAL SMART BIAS-T | XXXX-POL | 45" / 45° / 45° / 45° / 45° / 16.1 / 17.5 / 18.3 / 18.3 DBI

| Dimensio                                                                           | ons (Length x W                                      | dth x Depth) | 2333 x 397 x 180                                                                                                                                                                     | ជាព                                                                                                                                                                                                                                                                                                                                                                                                                                                                                                                                                                                                                                                                                                 | 91.7 x 15.6 x 7.4                                                                                                                                                        | in           |
|------------------------------------------------------------------------------------|------------------------------------------------------|--------------|--------------------------------------------------------------------------------------------------------------------------------------------------------------------------------------|-----------------------------------------------------------------------------------------------------------------------------------------------------------------------------------------------------------------------------------------------------------------------------------------------------------------------------------------------------------------------------------------------------------------------------------------------------------------------------------------------------------------------------------------------------------------------------------------------------------------------------------------------------------------------------------------------------|--------------------------------------------------------------------------------------------------------------------------------------------------------------------------|--------------|
| Weight Antenna Only<br>Antenna with Mounting<br>& Downtilt Bracket Kit<br>3&210008 |                                                      |              | 34.0 kg                                                                                                                                                                              |                                                                                                                                                                                                                                                                                                                                                                                                                                                                                                                                                                                                                                                                                                     | 75.0                                                                                                                                                                     | lbs          |
|                                                                                    |                                                      |              | 40.9 kg 90                                                                                                                                                                           |                                                                                                                                                                                                                                                                                                                                                                                                                                                                                                                                                                                                                                                                                                     |                                                                                                                                                                          |              |
| Survival \                                                                         | Wind Speed                                           |              | 241                                                                                                                                                                                  | km/hr                                                                                                                                                                                                                                                                                                                                                                                                                                                                                                                                                                                                                                                                                               | 150                                                                                                                                                                      | mph          |
| Wind Lo                                                                            | ads                                                  | Front        | 1209                                                                                                                                                                                 | N                                                                                                                                                                                                                                                                                                                                                                                                                                                                                                                                                                                                                                                                                                   | 272                                                                                                                                                                      | lbf          |
| (160 km/                                                                           | hr or 100 mph)                                       | Side         | 560                                                                                                                                                                                  | N                                                                                                                                                                                                                                                                                                                                                                                                                                                                                                                                                                                                                                                                                                   | 126                                                                                                                                                                      | Ibf          |
| Electr                                                                             | ical Down                                            | ilt Control  |                                                                                                                                                                                      | and the second se |                                                                                                                                                                          |              |
| Manual B                                                                           | Electrical Tilt (MI                                  | B Control    | A colored knob at the end of the tilt indicat                                                                                                                                        | er allaum change of t                                                                                                                                                                                                                                                                                                                                                                                                                                                                                                                                                                                                                                                                               | he sits without even of a tool. The bank                                                                                                                                 | mail and in  |
|                                                                                    | •                                                    |              | Identical to the corresponding connector ris<br>clocowise. It is re-installed by opposite rota                                                                                       | ng color. To access th                                                                                                                                                                                                                                                                                                                                                                                                                                                                                                                                                                                                                                                                              | he knob, remove the cap by turning it co                                                                                                                                 | sunter-      |
| Remote                                                                             | Electrical Tilt (RI                                  |              | identical to the corresponding connector ris                                                                                                                                         | ng color. To access the<br>stion. Do not remove<br>be in place and locks                                                                                                                                                                                                                                                                                                                                                                                                                                                                                                                                                                                                                            | ne knob, remove the cap by turning it co<br>the transparent cap(s) from the antenna                                                                                      | ounter-<br>D |
|                                                                                    |                                                      |              | Identical to the corresponding connector ri-<br>clocowise. It is re-installed by opposite rota<br>For RET control, the transparent caps must                                         | ng color. To access the<br>stion. Do not remove<br>be in place and locks                                                                                                                                                                                                                                                                                                                                                                                                                                                                                                                                                                                                                            | ne knob, remove the cap by turning it co<br>the transparent cap(s) from the antenna                                                                                      | ounter-<br>D |
| RET A                                                                              | Electrical Tilt (RE                                  |              | Identical to the corresponding connector ri-<br>clocowise. It is re-installed by opposite rota<br>For RET control, the transparent caps must                                         | ng color. To access the<br>stion. Do not remove<br>be in place and locks                                                                                                                                                                                                                                                                                                                                                                                                                                                                                                                                                                                                                            | ne knob, remove the cap by turning it ca<br>the transparent cap(s) from the antenn<br>ed. The tilt angle indicators always rema                                          | ounter-<br>D |
| RET A                                                                              | Electrical Tilt (RE<br>Actuator<br>Itage             |              | Identical to the corresponding connector ri-<br>cloclowise. It is re-installed by opposite rota<br>For RET control, the transparent caps must                                        | ng color. To access the<br>stion. Do not remove<br>be in place and locke<br>from the antenna.                                                                                                                                                                                                                                                                                                                                                                                                                                                                                                                                                                                                       | e knob, remove the cap by turning it or<br>the transparent cap(s) from the extern<br>rd. The tilt angle indicators always rema                                           | ounter-<br>D |
|                                                                                    | Electrical Tilt (Rf<br>Actuator<br>Itage             | T) Control   | Identical to the corresponding connector ri-<br>cloclowise. It is re-installed by opposite rota<br>For RET control, the transparent caps must                                        | ng color. To access di<br>telon. Do not remove<br>be in place and locke<br>from the antenna.<br>10-30 Vde                                                                                                                                                                                                                                                                                                                                                                                                                                                                                                                                                                                           | ne knob, remove the cap by turning it or<br>the transparent cap(s) from the antenn<br>rd. The tilt angle indicators always rema<br>c<br>num)                             | ounter-<br>D |
| RET A<br>Input Vol<br>Power<br>Consump                                             | Electrical Tilt (Rf<br>Actuator<br>Itage             | T) Control   | Identical to the corresponding connector ris<br>clockwise. It is re-installed by opposite rotu<br>For RET control, the transparent caps must<br>Do not remove the transparent cap(s) | ng color. To access d<br>letion. Do not remove<br>be in place and locks<br>from the antenna.<br>10-30 Vdo<br>0.5 W (Maxim                                                                                                                                                                                                                                                                                                                                                                                                                                                                                                                                                                           | ne knob, remove the cap by turning it co<br>the transparent cap(s) from the antenn<br>ed. The tilt angle indicators always rema<br>c<br>hum)<br>num)                     | ounter-<br>D |
| RET A<br>Input Vol<br>Power                                                        | Electrical Tilt (Rf<br>Actuator<br>Itage<br>ption Id | T) Control   | Identical to the corresponding connector ris<br>clockwise. It is re-installed by opposite rotu<br>For RET control, the transparent caps must<br>Do not remove the transparent cap(s) | ng color. To access d<br>letion. Do not remove<br>be in place and locks<br>from the antenna.<br>10-30 Vdo<br>0.5 W (Maxim<br>10.0 W (Maxim                                                                                                                                                                                                                                                                                                                                                                                                                                                                                                                                                          | ne knob, remove the cap by turning it or<br>the transparent cap(s) from the entern<br>rd. The tilt angle indicators always rema<br>::<br>:<br>num)<br>num)<br>ingle RET) | ounter-<br>D |