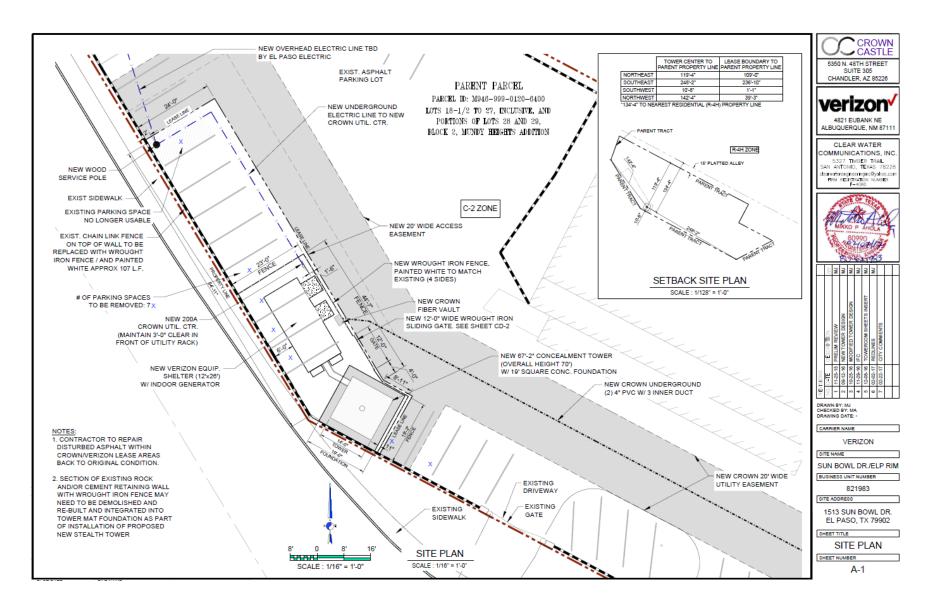

# (AS SURVEYED)

19 an 19

ALL THAT PORTION OF LOTS 18-1/2 TO 20, BLOCK 12, MUNDY HEIGHTS ADDITION, AN ADDITION TO THE CITY OF EL PASO, EL PASO COUNTY, TEXAS, AND BEING MORE PARTICULARLY DESCRIBED AS FOLLOWS:

COMMENCING AT A FOUND TEXAS DEPARTMENT OF TRANSPORTATION BRASS CAP AT THE INTERSECTION OF THE NORTHERLY RIGHT OF WAY LINE OF YANDELL DRIVE AND THE EASTERLY RIGHT OF WAY LINE OF SUN BOWL DRIVE;

THENCE ALONG SAID NORTHEASTERLY RIGHT OF WAY OF SUN BOWL DRIVE, NORTH 62° 07' 15" WEST, 191.56 FEET; THENCE DEPARTING SAID RIGHT OF WAY, NORTH 27° 52' 45" EAST, 33.36 FEET; THENCE NORTH 62° 14' 43" WEST, 55.49 FEET; THENCE NORTH 30° 56' 40" WEST, 91.19 FEET; THENCE SOUTH 30° 56' 40" WEST, 34.00 FEET; THENCE SOUTH 59° 03' 20" WEST, 34.00 FEET;

THENCE NORTH 59° 03' 20" EAST, 24.00 FEET; THENCE SOUTH 30° 56' 40" EAST, 83.99 FEET; THENCE SOUTH 62° 14' 43" EAST, 14.09 FEET; THENCE SOUTH 27° 45' 17" WEST, 21.99 FEET; THENCE NORTH 62° 14' 43" WEST, 24.13 FEET; THENCE NORTH 30° 56' 40" WEST, 86.84 FEET TO THE POINT OF BEGINNING.

CONTAINING 2470 SQ. FT.

| C      | )(           | CROV<br>CAST                                                                    | VN<br>LE |
|--------|--------------|---------------------------------------------------------------------------------|----------|
| PROJE  | CT INFORM    | ATION:                                                                          |          |
|        | SUN B        | OWL DRIVE                                                                       |          |
|        | 8            | 321983<br>SUN BOWL DR.                                                          |          |
|        | EL PA        | SO, TX 79902<br>ASO COUNTY                                                      |          |
|        | AL ISSUE D   | ATE                                                                             |          |
|        |              | 9/2017                                                                          |          |
| REV.:= | DATE:        | DESCRIPTION:                                                                    | BY:=     |
| 1      | 01/19/17     | subwittal                                                                       | DRH      |
|        |              |                                                                                 |          |
|        |              |                                                                                 |          |
|        |              |                                                                                 |          |
|        |              |                                                                                 |          |
|        |              |                                                                                 | +        |
|        |              |                                                                                 | +        |
|        |              |                                                                                 | +        |
|        |              | ~                                                                               |          |
|        |              |                                                                                 |          |
|        | PREPARED     | BY:=====                                                                        |          |
| ē      | ambit const  | 410 E SOUTHERN A<br>TEMPE, AREONA I<br>PH. (480) 655-4072<br>www.ambitconsultar | 15282    |
|        | ULTANT:      | · · · · · ·                                                                     |          |
|        |              |                                                                                 |          |
| DRAW   | N BY:        |                                                                                 | ws       |
|        | SER:         | 1                                                                               |          |
| LICEN  |              |                                                                                 |          |
|        |              | N                                                                               |          |
|        | • TITLE:==== |                                                                                 |          |
| SHEET  | GAL D        | ESCRIPTIC                                                                       | PNS      |
| SHEET  |              | ESCRIPTIC                                                                       | PNS      |