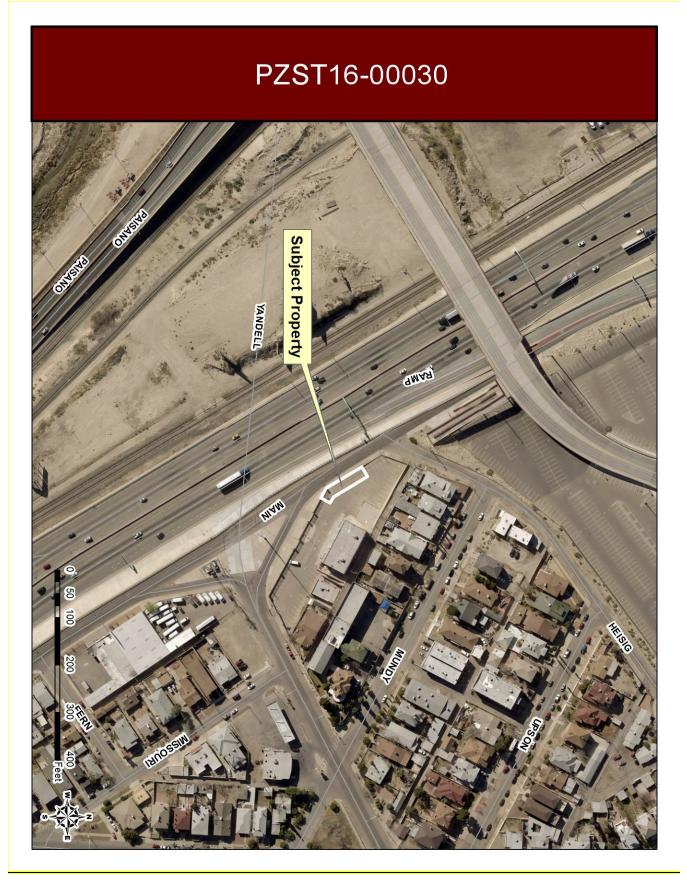

#### SUBJECT:

An Ordinance granting Special Permit No. PZST16-00030, to allow for a ground-mounted 67'-2" Personal Wireless Service Facility on the property described as a portion of Lots 18-1/2 to 20, Block 12, Mundy Heights Addition, 1513 Sun Bowl Drive, City of El Paso, El Paso County, Texas, pursuant to Section 20.10.455 of the El Paso City Code. The penalty being as provided in Chapter 20.24 of the El Paso City Code. Subject Property: 1513 Sun Bowl Drive. Property Owner: Jesse Salom Family Limited Partnership. PZST16-00030 (District 8) THIS IS AN APPEAL.

# DIRECTIONS TO SITE

(FROM EL PASO INTERNATIONAL AIRPORT) TAKE BOEING DRIVE WEST TO AIRWAY BOULEVARD. TAKE AIRWAY BOULEVARD SOUTH TO MONTANA AVENUE. TAKE MONTANA AVENUE WEST TO ROBERT E. LEE ROAD. TAKE ROBERT E. LEE ROAD SOUTH TO GATEWAY BOULEVARD. TAKE GATEWAY BOULEVARD WEST TO INTERSTATE 10. TAKE INTERSTATE 10 WEST TO EXIT 188. TAKE MAIN STREET WEST AND IT WILL TURN INTO SUN BOWL ROAD. CONTINUE ON SUN BOWL ROAD AND THE SITE WILL BE ON THE RIGHT.