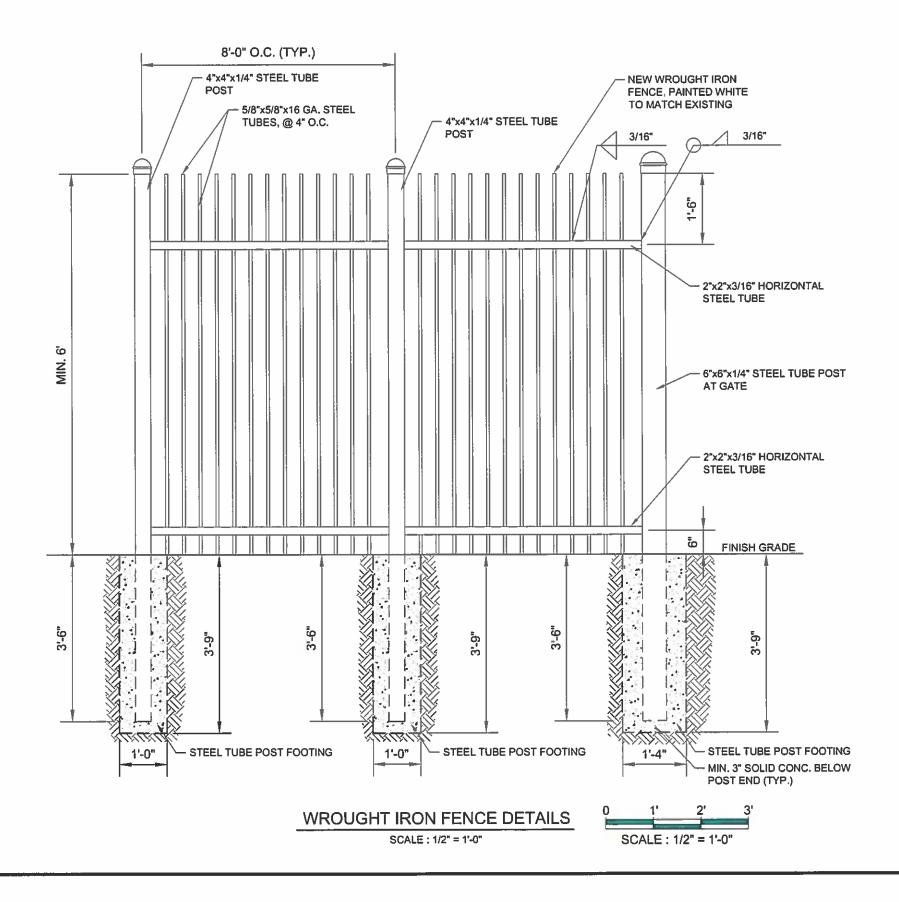

NAME:

DATE

| PROJECT MANAGER |
|-----------------|
|                 |
|                 |
|                 |
|                 |
| NAME:           |
| DATE            |

OVERALL SITE PLAN

SHEET NUMBER

NOTE: WROUGHT IRON FENCE CONSTRUCTION TO MATCH EXISTING. TYPICAL WROUGHT IRON FENCE DETAILS SHOWN BELOW.