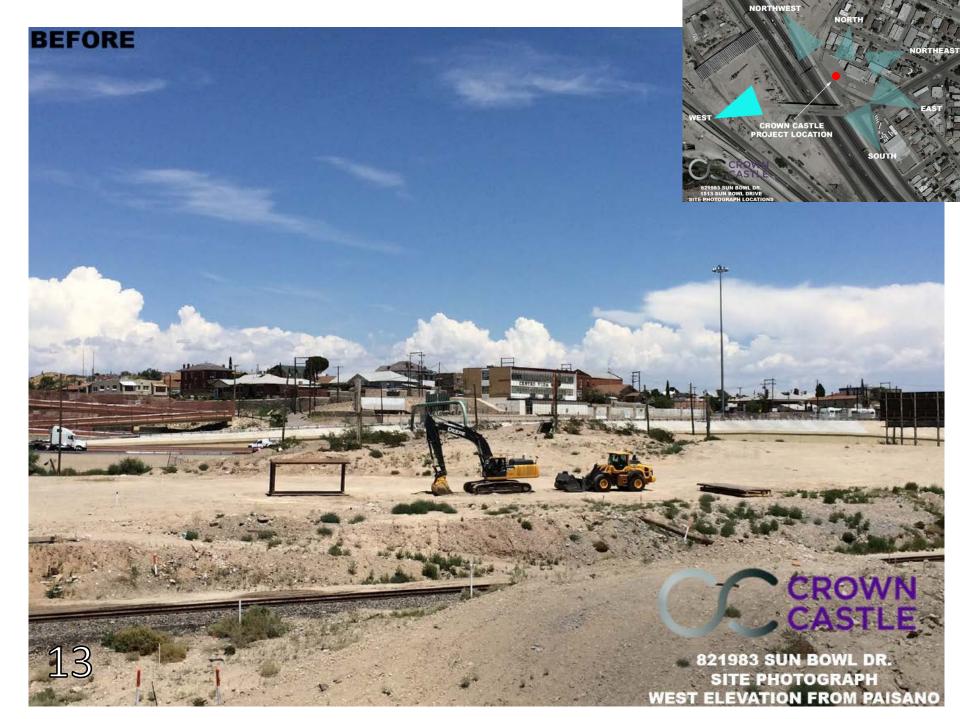

#### SUBJECT:

An Ordinance granting Special Permit No. PZST16-00030, to allow for a ground-mounted 67'-2" Personal Wireless Service Facility on the property described as a portion of Lots 18-1/2 to 20, Block 12, Mundy Heights Addition, 1513 Sun Bowl Drive, City of El Paso, El Paso County, Texas, pursuant to Section 20.10.455 of the El Paso City Code. The penalty being as provided in Chapter 20.24 of the El Paso City Code. Subject Property: 1513 Sun Bowl Drive. Property Owner: Jesse Salom Family Limited Partnership. PZST16-00030 (District 8) THIS IS AN APPEAL.