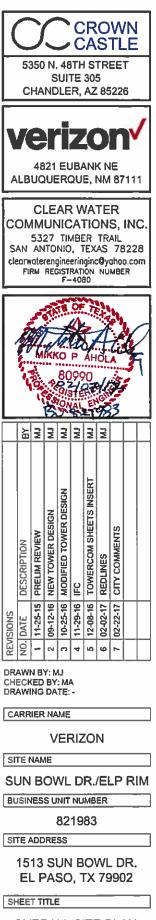

#### SUBJECT:

An Ordinance granting Special Permit No. PZST16-00030, to allow for a ground-mounted 67'-2" Personal Wireless Service Facility on the property described as a portion of Lots 18-1/2 to 20, Block 12, Mundy Heights Addition, 1513 Sun Bowl Drive, City of El Paso, El Paso County, Texas, pursuant to Section 20.10.455 of the El Paso City Code. The penalty being as provided in Chapter 20.24 of the El Paso City Code. Subject Property: 1513 Sun Bowl Drive. Property Owner: Jesse Salom Family Limited Partnership. PZST16-00030 (District 8) THIS IS AN APPEAL.

WHEREAS, Jesse Salom Family Limited Partnership property owners and Global Signal Acquisitions IV, LLC d/b/a Crown Castle International c/o Romano & Associates, LLC has applied for a Special Permit under Section 20.04.320 of the El Paso City Code to allow for a ground-mounted Personal Wireless Service Facility (PWSF) that is 67-foot 2-inch tall and camouflaged as a Bhutanese structure to resemble the architecture at the University of Texas at El Paso; and,

- 1. That the property described as follows, is in a C-2 (Commercial) Zone District: *Portion of Lots 18-1/2 to 20, Block 12, Mundy Heights Addition, 1513 Sun Bowl Drive, City of El Paso, El Paso County, Texas*; and as more particularly described by metes and bounds on the attached Exhibit "A"; and,
- 2. That the City Council hereby grants a Special Permit under Section 20.04.320 of the El Paso City Code to allow for a ground-mounted 67-foot 2-inch tall personal wireless service facility on the property described in Paragraph 1 of this Ordinance; and,

- 3. Furthermore, the City Council makes the following findings to allow for a modified setback distance from a residential district for ground-mounted PWSF antenna support structures:
  - i. The property on which the PWSF antenna support structure is to be located is the only property reasonably available for use by the applicant that will enable the applicant to reasonably serve the area designated in a manner that is technically feasible and commercially reasonable;
  - ii. The applicant is unable to collocate its antennas on an existing PWSF antenna support structure that is used by a third person or entity and located such that the applicant is able to reasonably serve the area designated in a manner that is technically feasible and commercially reasonable; and
  - iii. The applicant cannot use another PWSF antenna support structure that is located such that the applicant is able to reasonable serve the area designated in a manner that is technically feasible and commercially reasonable or that the other PWSF antenna support structures used by the applicant will not safely support additional antennas.
- 4. That this Special Permit is issued subject to the development standards in C-2 (Commercial) District regulations and is subject to the approved Detailed Site Development Plan signed by the Applicant, the City Manager and the Executive Secretary to the City Plan Commission. A copy of this plan is attached hereto as Exhibit "B" and is incorporated herein by reference for all purposes; and,
- 5. That if at any time the Applicant fails to comply with any of the requirements of this Ordinance, **Special Permit No. PZST16-00030** shall be subject to termination; construction or occupancy shall be discontinued; and the Applicant shall be subject to the penalty provisions of Chapter 20.24 and any other legal or equitable remedy; and,
- 6. That the Applicant shall sign an Agreement incorporating the requirements of this Ordinance. Such Agreement shall be signed and filed with the Zoning Administrator and the Executive Secretary to the City Plan Commission before building permits are issued.

PARENT PARCEL PARCEL ID: M946-999-0120-6400 ZONING: C-2 JESSE SALOM FAMILY LIMITED PARTNERSHIP INST. NO. 20060105915

SEE DETAIL.

LS-3 SHEET

POSITION OF GEODETIC COORDINATES LATITUDE 31° 45' 45.7" NORTH (NAD83) LONGITUDE 106" 30' 17.0" WEST (NAD83) GROUND ELEVATION @ 3783.7' (NAVD88)

# PARENT PARCEL LEGAL DESCRIPTION

40 10 10

THE LAND REFERRED TO HEREIN BELOW IS SITUATED IN THE COUNTY OF EL PASO, CITY OF EL PASO, STATE OF TEXAS, AND IS DESCRIBED AS FOLLOWS:

LOTS 18-1/2 TO 27, INCLUSIVE AND PORTIONS OF LOTS 28 AND 29, BLOCK 2, MUNDY HEIGHTS ADDITION, AN ADDITION TO THE CITY OF EL PASO, EL PASO COUNTY, TEXAS, AND BEING MORE PARTICULARLY DESCRIBED BY METES AND BOUNDS AS FOLLOWS: