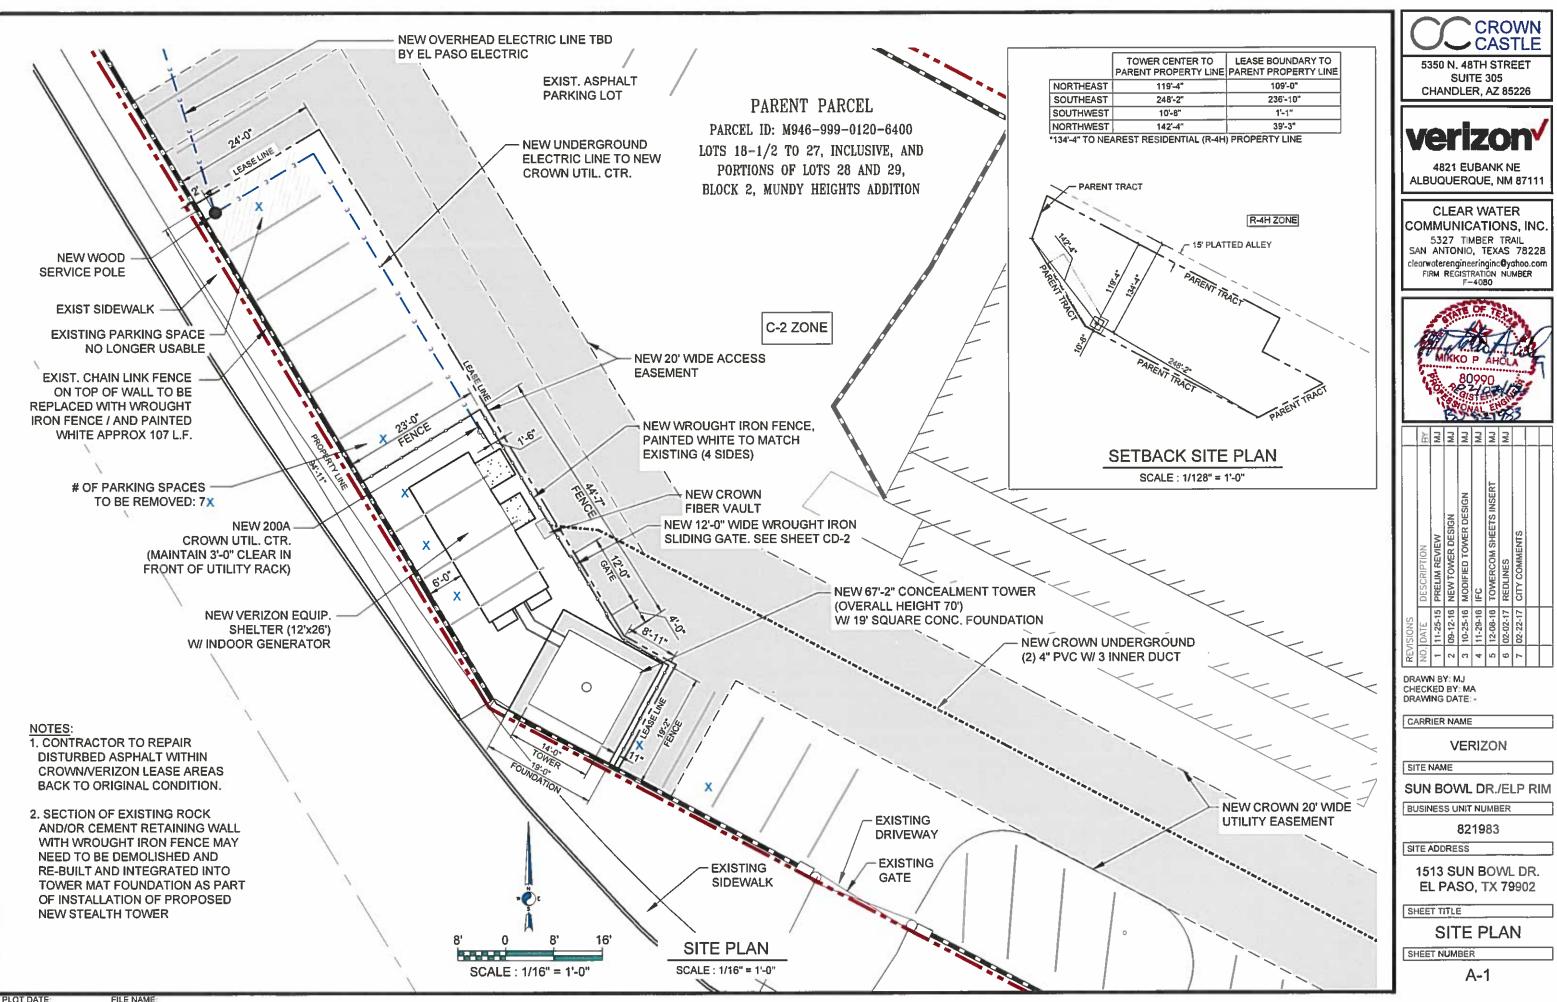

#### SUBJECT:

An Ordinance granting Special Permit No. PZST16-00030, to allow for a ground-mounted 67'-2" Personal Wireless Service Facility on the property described as a portion of Lots 18-1/2 to 20, Block 12, Mundy Heights Addition, 1513 Sun Bowl Drive, City of El Paso, El Paso County, Texas, pursuant to Section 20.10.455 of the El Paso City Code. The penalty being as provided in Chapter 20.24 of the El Paso City Code. Subject Property: 1513 Sun Bowl Drive. Property Owner: Jesse Salom Family Limited Partnership. PZST16-00030 (District 8) THIS IS AN APPEAL.

WHEREAS, Jesse Salom Family Limited Partnership property owners and Global Signal Acquisitions IV, LLC d/b/a Crown Castle International c/o Romano & Associates, LLC has applied for a Special Permit under Section 20.04.320 of the El Paso City Code to allow for a ground-mounted Personal Wireless Service Facility (PWSF) that is 67-foot 2-inch tall and camouflaged as a Bhutanese structure to resemble the architecture at the University of Texas at El Paso; and,

CONTAINING 2470 SQ. FT.

| C      | )(           | CROV<br>CAST                                                                    | VN<br>LE |
|--------|--------------|---------------------------------------------------------------------------------|----------|
| PROJE  | CT INFORM    | ATION:                                                                          |          |
|        | SUN B        | OWL DRIVE                                                                       |          |
|        | 8            | 321983<br>SUN BOWL DR.                                                          |          |
|        | EL PA        | SO, TX 79902<br>ASO COUNTY                                                      |          |
|        | AL ISSUE D   | ATE                                                                             |          |
|        |              | 9/2017                                                                          |          |
| REV.:= | DATE:        | DESCRIPTION:                                                                    | BY:=     |
| 1      | 01/19/17     | subwittal                                                                       | DRH      |
|        |              |                                                                                 |          |
|        |              |                                                                                 |          |
|        |              |                                                                                 |          |
|        |              |                                                                                 |          |
|        |              |                                                                                 | +        |
|        |              |                                                                                 | +        |
|        |              |                                                                                 | +        |
|        |              | ~                                                                               |          |
|        |              |                                                                                 |          |
|        | PREPARED     | BY:=====                                                                        |          |
| ē      | ambit const  | 410 E SOUTHERN A<br>TEMPE, AREONA I<br>PH. (480) 655-4072<br>www.ambitconsultar | 15282    |
|        | ULTANT:      | · · · · · ·                                                                     |          |
|        |              |                                                                                 |          |
| DRAW   | N BY:        |                                                                                 | ws       |
|        | SER:         | 1                                                                               |          |
| LICEN  |              |                                                                                 |          |
|        |              | N                                                                               |          |
|        | • TITLE:==== |                                                                                 |          |
| SHEET  | GAL D        | ESCRIPTIC                                                                       | PNS      |
| SHEET  |              | ESCRIPTIC                                                                       | PNS      |

- NEW VERIZON EQUIPMENT CONCEALED W/IN STEALTH TOWER AT 61' ELEVATION

(4 PROPOSED & 4 FUTURE), (4) RRH UNITS, (2) OVP UNITS AND (2) HYBRIFLEX

TOWER

DESCRIPTION TITLE SHEET OVERALL STE PLAN SITE PLAN ENLARGED SITE PLAN SITE ELEVATION FENCE AND GATE DETAILS FENCE AND GATE DETAILS PULL BOX & TRENCH DETAILS SHELTER SLAB & CABLE BRIDGE DETAILS EQUIPMENT DETAILS ANTENNA DETAILS ANTENNA DETAILS SITE SIGN DETAILS ELECTRICAL NOTES ELECTRICAL DETAILS ELECTRICAL DETAILS ELECTRICAL & GROUNDING GENERAL NOTES SINGLE-LINE DIAGRAM GROUNDING DETAILS **GROUNDING DETAILS** GROUNDING DETAILS GROUNDING SITE PLAN GROUNDING DETAILS GROUNDING DETAILS