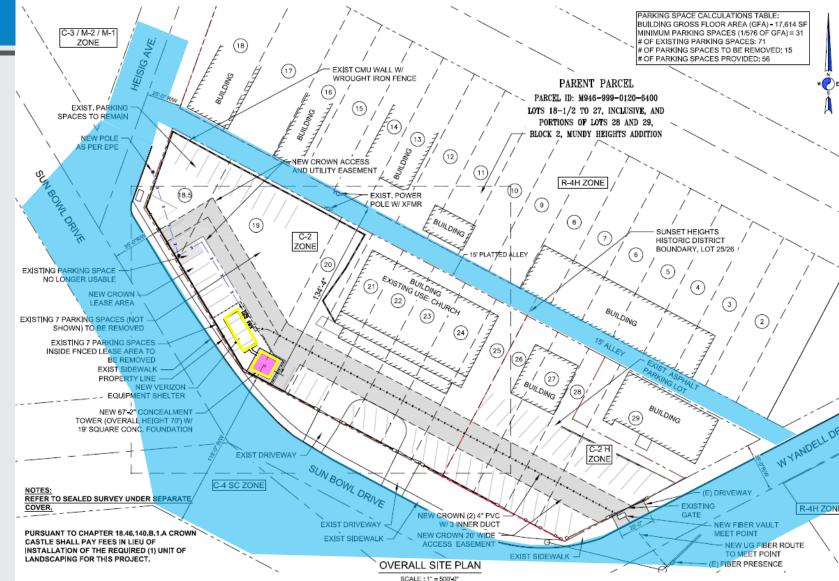

# PARENT PARCEL LEGAL DESCRIPTION

40 10 10

THE LAND REFERRED TO HEREIN BELOW IS SITUATED IN THE COUNTY OF EL PASO, CITY OF EL PASO, STATE OF TEXAS, AND IS DESCRIBED AS FOLLOWS:

LOTS 18-1/2 TO 27, INCLUSIVE AND PORTIONS OF LOTS 28 AND 29, BLOCK 2, MUNDY HEIGHTS ADDITION, AN ADDITION TO THE CITY OF EL PASO, EL PASO COUNTY, TEXAS, AND BEING MORE PARTICULARLY DESCRIBED BY METES AND BOUNDS AS FOLLOWS:

BEGINNING AT A POINT IN THE SOUTHERLY LINE OF ALLEY RUNNING EASTERLY AND WESTERLY THROUGH SAID BLOCK 12, WHICH POINT IS 125.61 FEET WESTERLY FROM THE POINT OF INTERSECTION OF THE NORTHWESTERLY LINE OF YANDELL BLVD., AND THE SOUTHWESTERLY LINE OF SAID ALLEY;

THENCE, AT RIGHT ANGLES 50.00 FEET IN A SOUTHWESTERLY DIRECTION ALONG A LINE 12.0 FEET WESTERLY AND PARALLEL TO THE COMMON LINE OF LOTS 28 AND 29;

THENCE, RIGHT ANGLES, 91.17 FEET IN A SOUTHEASTERLY DIRECTION PARALLEL TO THE SOUTH LINE OF THE ALLEY, TO A POINT ON THE NORTHWESTERLY LINE OF YANDELL BLVD.;

THENCE, AT RIGHT ANGLES, 91.17 FEET IN A SOUTHWESTERLY DIRECTION ALONG THE NORTHWESTERLY LINE OF YANDELL BLVD., TO ITS POINT OF INTERSECTION WITH THE NORTHEASTERLY LINE OF SUN BOWL DRIVE (MAIN STREET); THENCE, 396.68 FEET NORTHWESTERLY, ALONG THE NORTHEASTERLY LINE OF SUN BOWL DRIVE (MAIN STREET) TO ITS INTERSECTION WITH THE EASTERLY LINE OF HEISIG STREET (HILLSIDE STREET):

THENCE, 60.50 FEET NORTHERLY ALONG EASTERLY LINE OF HEISIG STREET (HILLSIDE STREET) TO ITS INTERSECTION WITH THE SOUTHERLY LINE OF ALLEY; THENCE, 349.71 FEET EASTERLY ALONG THE SOUTH LINE OF ALLEY TO THE POINT OF BEGINNING.