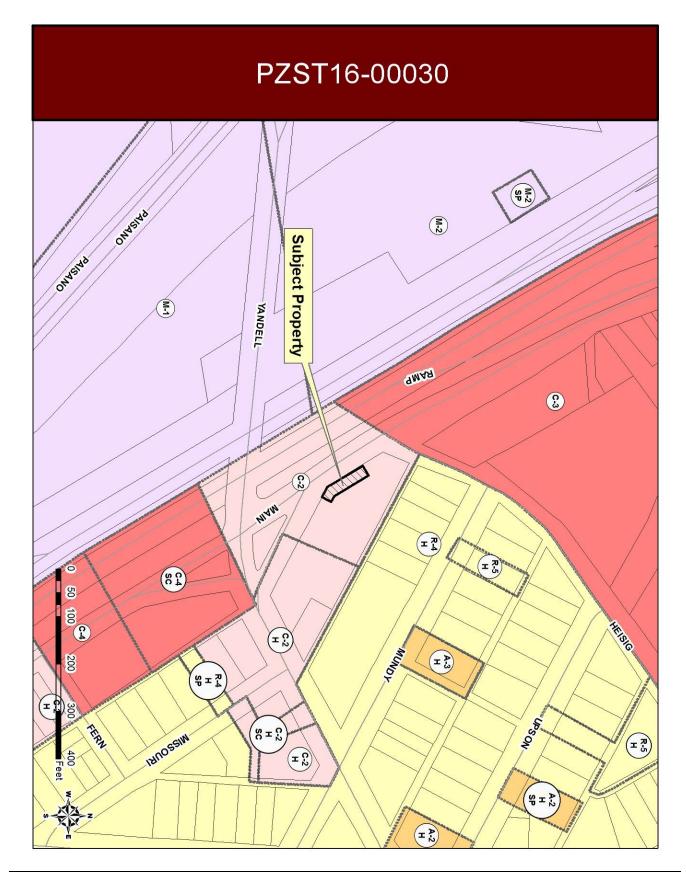

#### SUBJECT:

An Ordinance granting Special Permit No. PZST16-00030, to allow for a ground-mounted 67'-2" Personal Wireless Service Facility on the property described as a portion of Lots 18-1/2 to 20, Block 12, Mundy Heights Addition, 1513 Sun Bowl Drive, City of El Paso, El Paso County, Texas, pursuant to Section 20.10.455 of the El Paso City Code. The penalty being as provided in Chapter 20.24 of the El Paso City Code. Subject Property: 1513 Sun Bowl Drive. Property Owner: Jesse Salom Family Limited Partnership. PZST16-00030 (District 8) THIS IS AN APPEAL.

PARENT PARCEL PARCEL ID: M946-999-0120-6400 ZONING: C-2 JESSE SALOM FAMILY LIMITED PARTNERSHIP INST. NO. 20060105915

SEE DETAIL.

LS-3 SHEET

POSITION OF GEODETIC COORDINATES LATITUDE 31° 45' 45.7" NORTH (NAD83) LONGITUDE 106" 30' 17.0" WEST (NAD83) GROUND ELEVATION @ 3783.7' (NAVD88)