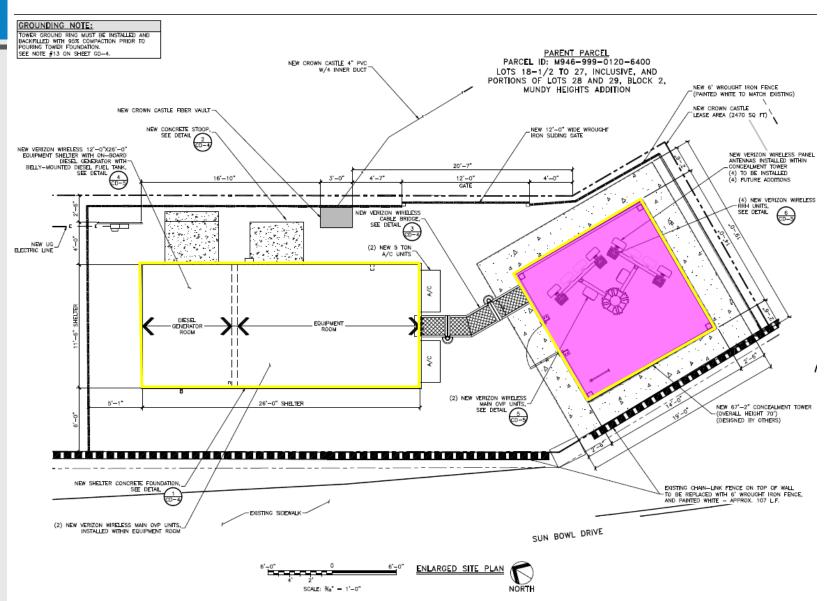

NAME

DATE

DATE

NAME

DATE

CABLES RUN INSIDE OF TOWER.

- NEW VERIZON GENERATOR INSIDE SHELTER

CONSISTING OF (2) ANTENNA MOUNTS, (8) PANEL ANTENNAS

- NEW VERIZON EQUIPMENT CONCEALED W/IN STEALTH TOWER AT 61' ELEVATION

(4 PROPOSED & 4 FUTURE), (4) RRH UNITS, (2) OVP UNITS AND (2) HYBRIFLEX

TOWER

DESCRIPTION TITLE SHEET OVERALL STE PLAN SITE PLAN ENLARGED SITE PLAN SITE ELEVATION FENCE AND GATE DETAILS FENCE AND GATE DETAILS PULL BOX & TRENCH DETAILS SHELTER SLAB & CABLE BRIDGE DETAILS EQUIPMENT DETAILS ANTENNA DETAILS ANTENNA DETAILS SITE SIGN DETAILS ELECTRICAL NOTES ELECTRICAL DETAILS ELECTRICAL DETAILS ELECTRICAL & GROUNDING GENERAL NOTES SINGLE-LINE DIAGRAM GROUNDING DETAILS **GROUNDING DETAILS** GROUNDING DETAILS GROUNDING SITE PLAN GROUNDING DETAILS GROUNDING DETAILS