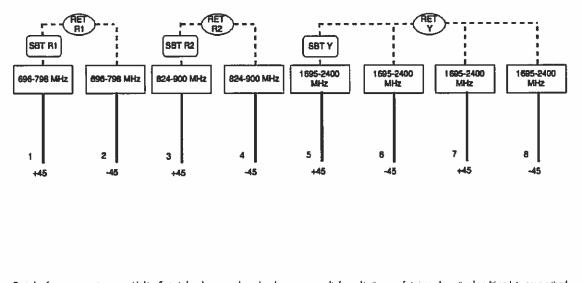

# 696-798 / 824-900 / 1695-2400 / 1695-2400 MHz

## OCT458KBU105L

#### QUAD BAND | 8-PORT | WITH INTERNAL SMART BIAS-T | XXXX-POL | 45" / 45° / 45° / 45° / 45° / 16.1 / 17.5 / 18.3 / 18.3 DBI

| Dimensio                                                                           | ons (Length x W                                      | dth x Depth) | 2333 x 397 x 180                                                                                                                                                                     | ជាព                                                                                                                                                                                                                                                                                                                                                                                                                                                                                                                                                                                                                                                                                                 | 91.7 x 15.6 x 7.4                                                                                                                                                        | in           |
|------------------------------------------------------------------------------------|------------------------------------------------------|--------------|--------------------------------------------------------------------------------------------------------------------------------------------------------------------------------------|-----------------------------------------------------------------------------------------------------------------------------------------------------------------------------------------------------------------------------------------------------------------------------------------------------------------------------------------------------------------------------------------------------------------------------------------------------------------------------------------------------------------------------------------------------------------------------------------------------------------------------------------------------------------------------------------------------|--------------------------------------------------------------------------------------------------------------------------------------------------------------------------|--------------|
| Weight Antenna Only<br>Antenna with Mounting<br>& Downtilt Bracket Kit<br>3&210008 |                                                      |              | 34.0 kg                                                                                                                                                                              |                                                                                                                                                                                                                                                                                                                                                                                                                                                                                                                                                                                                                                                                                                     | 75.0                                                                                                                                                                     | lbs          |
|                                                                                    |                                                      |              | 40.9 kg 90                                                                                                                                                                           |                                                                                                                                                                                                                                                                                                                                                                                                                                                                                                                                                                                                                                                                                                     |                                                                                                                                                                          |              |
| Survival \                                                                         | Wind Speed                                           |              | 241                                                                                                                                                                                  | km/hr                                                                                                                                                                                                                                                                                                                                                                                                                                                                                                                                                                                                                                                                                               | 150                                                                                                                                                                      | mph          |
| Wind Lo                                                                            | ads                                                  | Front        | 1209                                                                                                                                                                                 | N                                                                                                                                                                                                                                                                                                                                                                                                                                                                                                                                                                                                                                                                                                   | 272                                                                                                                                                                      | lbf          |
| (160 km/                                                                           | hr or 100 mph)                                       | Side         | 560                                                                                                                                                                                  | N                                                                                                                                                                                                                                                                                                                                                                                                                                                                                                                                                                                                                                                                                                   | 126                                                                                                                                                                      | Ibf          |
| Electr                                                                             | ical Down                                            | ilt Control  |                                                                                                                                                                                      | and the second se |                                                                                                                                                                          |              |
| Manual B                                                                           | Electrical Tilt (MI                                  | B Control    | A colored knob at the end of the tilt indicat                                                                                                                                        | er allaum change of t                                                                                                                                                                                                                                                                                                                                                                                                                                                                                                                                                                                                                                                                               | he sits without even of a tool. The bank                                                                                                                                 | mail and in  |
|                                                                                    | •                                                    |              | Identical to the corresponding connector ris<br>clocowise. It is re-installed by opposite rota                                                                                       | ng color. To access th                                                                                                                                                                                                                                                                                                                                                                                                                                                                                                                                                                                                                                                                              | he knob, remove the cap by turning it co                                                                                                                                 | sunter-      |
| Remote                                                                             | Electrical Tilt (RI                                  |              | identical to the corresponding connector ris                                                                                                                                         | ng color. To access the<br>stion. Do not remove<br>be in place and locks                                                                                                                                                                                                                                                                                                                                                                                                                                                                                                                                                                                                                            | ne knob, remove the cap by turning it co<br>the transparent cap(s) from the antenna                                                                                      | ounter-<br>D |
|                                                                                    |                                                      |              | Identical to the corresponding connector ri-<br>clocowise. It is re-installed by opposite rota<br>For RET control, the transparent caps must                                         | ng color. To access the<br>stion. Do not remove<br>be in place and locks                                                                                                                                                                                                                                                                                                                                                                                                                                                                                                                                                                                                                            | ne knob, remove the cap by turning it co<br>the transparent cap(s) from the antenna                                                                                      | ounter-<br>D |
| RET A                                                                              | Electrical Tilt (RE                                  |              | Identical to the corresponding connector ri-<br>clocowise. It is re-installed by opposite rota<br>For RET control, the transparent caps must                                         | ng color. To access the<br>stion. Do not remove<br>be in place and locks                                                                                                                                                                                                                                                                                                                                                                                                                                                                                                                                                                                                                            | ne knob, remove the cap by turning it ca<br>the transparent cap(s) from the antenn<br>ed. The tilt angle indicators always rema                                          | ounter-<br>D |
| RET A                                                                              | Electrical Tilt (RE<br>Actuator<br>Itage             |              | Identical to the corresponding connector ri-<br>cloclowise. It is re-installed by opposite rota<br>For RET control, the transparent caps must                                        | ng color. To access the<br>stion. Do not remove<br>be in place and locke<br>from the antenna.                                                                                                                                                                                                                                                                                                                                                                                                                                                                                                                                                                                                       | e knob, remove the cap by turning it or<br>the transparent cap(s) from the extern<br>rd. The tilt angle indicators always rema                                           | ounter-<br>D |
|                                                                                    | Electrical Tilt (Rf<br>Actuator<br>Itage             | T) Control   | Identical to the corresponding connector ri-<br>cloclowise. It is re-installed by opposite rota<br>For RET control, the transparent caps must                                        | ng color. To access di<br>telon. Do not remove<br>be in place and locke<br>from the antenna.<br>10-30 Vde                                                                                                                                                                                                                                                                                                                                                                                                                                                                                                                                                                                           | ne knob, remove the cap by turning it or<br>the transparent cap(s) from the antenn<br>rd. The tilt angle indicators always rema<br>c<br>num)                             | ounter-<br>D |
| RET A<br>Input Vol<br>Power<br>Consump                                             | Electrical Tilt (Rf<br>Actuator<br>Itage             | T) Control   | Identical to the corresponding connector ris<br>clockwise. It is re-installed by opposite rotu<br>For RET control, the transparent caps must<br>Do not remove the transparent cap(s) | ng color. To access d<br>letion. Do not remove<br>be in place and locks<br>from the antenna.<br>10-30 Vdo<br>0.5 W (Maxim                                                                                                                                                                                                                                                                                                                                                                                                                                                                                                                                                                           | ne knob, remove the cap by turning it co<br>the transparent cap(s) from the antenn<br>ed. The tilt angle indicators always rema<br>c<br>hum)<br>num)                     | ounter-<br>D |
| RET A<br>Input Vol<br>Power                                                        | Electrical Tilt (Rf<br>Actuator<br>Itage<br>ption Id | T) Control   | Identical to the corresponding connector ris<br>clockwise. It is re-installed by opposite rotu<br>For RET control, the transparent caps must<br>Do not remove the transparent cap(s) | ng color. To access d<br>letion. Do not remove<br>be in place and locks<br>from the antenna.<br>10-30 Vdo<br>0.5 W (Maxim<br>10.0 W (Maxim                                                                                                                                                                                                                                                                                                                                                                                                                                                                                                                                                          | ne knob, remove the cap by turning it or<br>the transparent cap(s) from the entern<br>rd. The tilt angle indicators always rema<br>::<br>:<br>num)<br>num)<br>ingle RET) | ounter-<br>D |