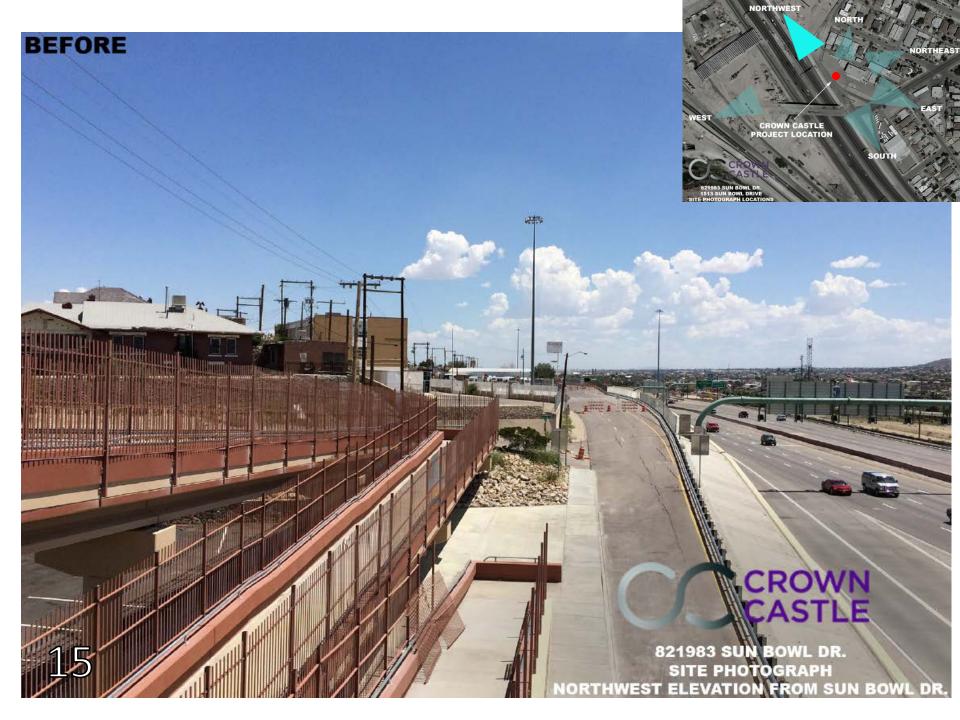

#### SUBJECT:

An Ordinance granting Special Permit No. PZST16-00030, to allow for a ground-mounted 67'-2" Personal Wireless Service Facility on the property described as a portion of Lots 18-1/2 to 20, Block 12, Mundy Heights Addition, 1513 Sun Bowl Drive, City of El Paso, El Paso County, Texas, pursuant to Section 20.10.455 of the El Paso City Code. The penalty being as provided in Chapter 20.24 of the El Paso City Code. Subject Property: 1513 Sun Bowl Drive. Property Owner: Jesse Salom Family Limited Partnership. PZST16-00030 (District 8) THIS IS AN APPEAL.

WHEREAS, Jesse Salom Family Limited Partnership property owners and Global Signal Acquisitions IV, LLC d/b/a Crown Castle International c/o Romano & Associates, LLC has applied for a Special Permit under Section 20.04.320 of the El Paso City Code to allow for a ground-mounted Personal Wireless Service Facility (PWSF) that is 67-foot 2-inch tall and camouflaged as a Bhutanese structure to resemble the architecture at the University of Texas at El Paso; and,