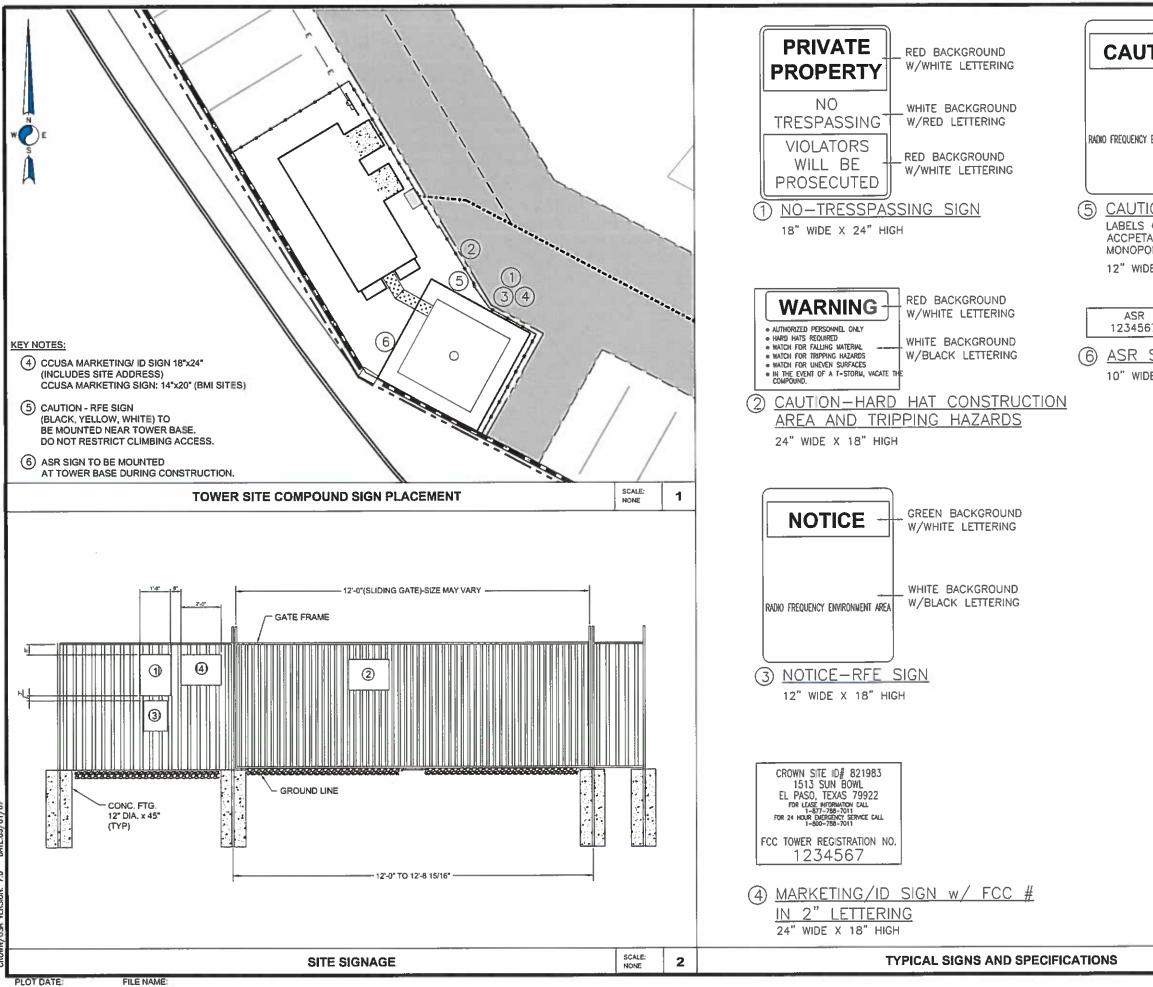

NAME:

DATE

| PROJECT MANAGER |
|-----------------|
|                 |
|                 |
|                 |
|                 |
| NAME:           |
| DATE            |

OVERALL SITE PLAN

SHEET NUMBER

NOTE: WROUGHT IRON FENCE CONSTRUCTION TO MATCH EXISTING. TYPICAL WROUGHT IRON FENCE DETAILS SHOWN BELOW.