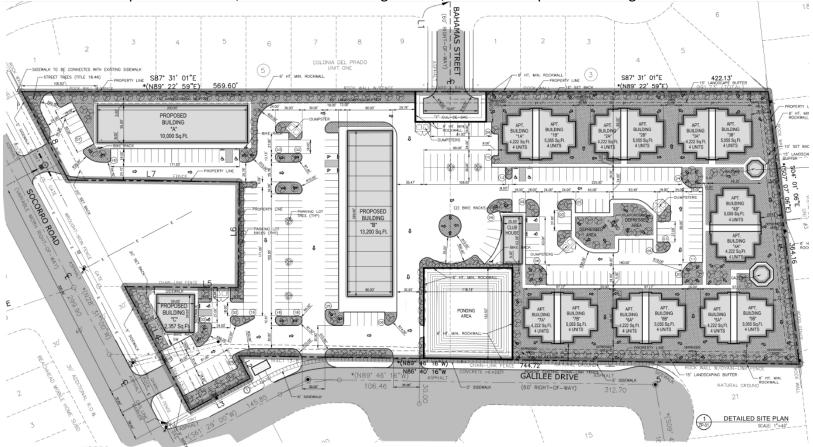

the rezoning request, with one letter of opposition to the condition release. Several phone calls were received inquiring of the proposed development.

Strategic Goal #3 Promote the Visual Image of El Paso

3.1 Provide business friendly permitting and inspection processes 3.2 Improve the visual impression of the community





















**BUILDING "B" ELEVATION** 

SCALE: 1"=20'







**Ordinance 8993,** approved by City Council on **April 14, 1987** rezoned the property from R-F (Ranch-Farm) to A-2 (Apartments) and C-4 (Commercial) and imposed conditions through a **Special Contract** limited the height of apartments on the parcel that was rezoned to A-2 (Apartments), required that a subdivision plat be recorded, ROW dedication along Socorro, and a landscape buffer along Socorro.



- One story does not allow for more compact development
- Subdivision plat is currently required per Title 19.
- Required ROW on Socorro has been dedicated.
- Landscape buffer already required per Title 18.