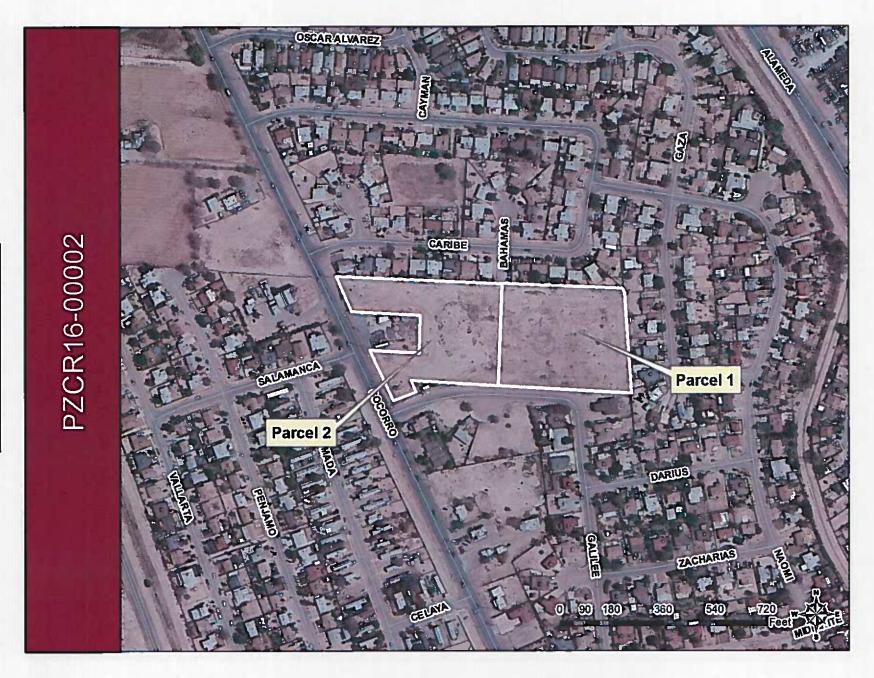

# CITY OF EL PASO, TEXAS AGENDA ITEM DEPARTMENT HEAD'S SUMMARY FORM

**DEPARTMENT:** Planning and Inspections Department, Planning Division **AGENDA DATE:** Introduction: July 12, 2016 Public Hearing: August 9, 2016 CONTACT PERSON/PHONE: Larry Nichols, (915) 212-1550, nicholslf@elpasotexas.gov Jeff Howell, (915) 212-1607, howellib@elpasotexas.gov **DISTRICT(S) AFFECTED: 6 SUBJECT:** An Ordinance releasing all conditions placed on property by special contract approved on April 14, 1987, which were imposed in the change of zoning of Tracts 12-A and 13-A, Block 51, Ysleta Grant, City of El Paso, El Paso County, Texas. The penalty is as provided for in Chapter 20.24 of the El Paso City Code. Subject Property: 9639 and 9701 Socorro Road. Property Owner: FMA Realty, LLC. PZCR16-00002 (District 6) **BACKGROUND / DISCUSSION:** On April 21, 2016, the CPC reviewed and recommended approval of the condition release request. PRIOR COUNCIL ACTION: There is no prior City Council action on this rezoning application. **AMOUNT AND SOURCE OF FUNDING:** N/A **BOARD / COMMISSION ACTION:** City Plan Commission (CPC) – Approval Recommendation (5-0) **LEGAL:** (if required) N/A FINANCE: (if required) N/A Larry F. Nichols **DEPARTMENT HEAD:** Director, Planning and Inspection Department APPROVED FOR AGENDA: CITY MANAGER: \_\_\_\_ DATE:

witnesseth:

Application has been made to the City of El Paso for the rezoning of all of Tracts 12A, 12B and 13A, Block 51, Ysleta Grant, City and County of El Paso, Texas, which is more particularly described by metes and bounds in the attached Exhibit "A" which is made a part hereof by reference. To remove certain objections to such rezoning, First Parties covenant that if the property is rezoned from R-F (Ranch/Farm) to C-4 (Commercial) and A-2 (Apartment) within the meaning of the zoning ordinance of the City of El Paso, it shall be subject to the following restrictions, conditions and covenants: