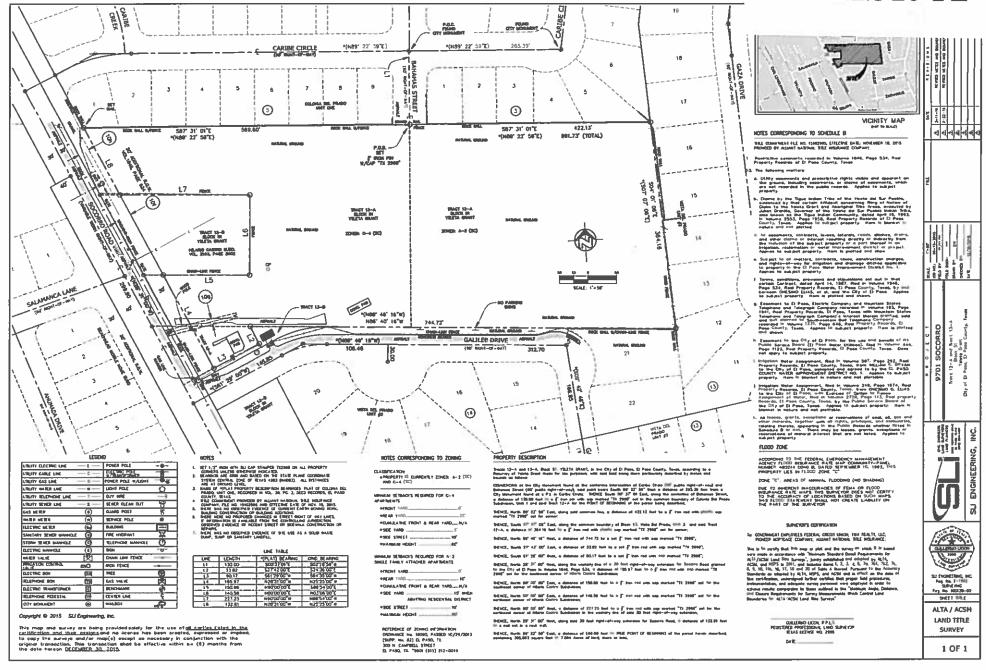

# Exhibit A

THE STATE OF TEXAS )
COUNTY OF EL PASO )
CONTRACT

THIS CONTRACT made this 14th day of Conc.,

1987, by and between ONESIMO ELIAS, ANDREA G. ELIAS and ESTELA

RAMIREZ, First Parties, and the CITY OF EL PASO, Second Party,

witnesseth:

Application has been made to the City of El Paso for the rezoning of all of Tracts 12A, 12B and 13A, Block 51, Ysleta Grant, City and County of El Paso, Texas, which is more particularly described by metes and bounds in the attached Exhibit "A" which is made a part hereof by reference. To remove certain objections to such rezoning, First Parties covenant that if the property is rezoned from R-F (Ranch/Farm) to C-4 (Commercial) and A-2 (Apartment) within the meaning of the zoning ordinance of the City of El Paso, it shall be subject to the following restrictions, conditions and covenants:

- Any apartments constructed on Parcel 2 shall be limited to one story in height.
- Within ninety (90) days of approval of the zoning change, a subdivision plat must be filed of record.
- The property owners must dedicate thirty (30) feet of right-of-way for widening of Socorro Road, upon the passage of the ordinance by City Council.
- 4. The property owner must provide a fifteen (15) foot wide landscaped area across the entire frond of the property adjacent to Socorro Road, within ninety (90) days of approval of the rezoning request by the Mayor and City Council.