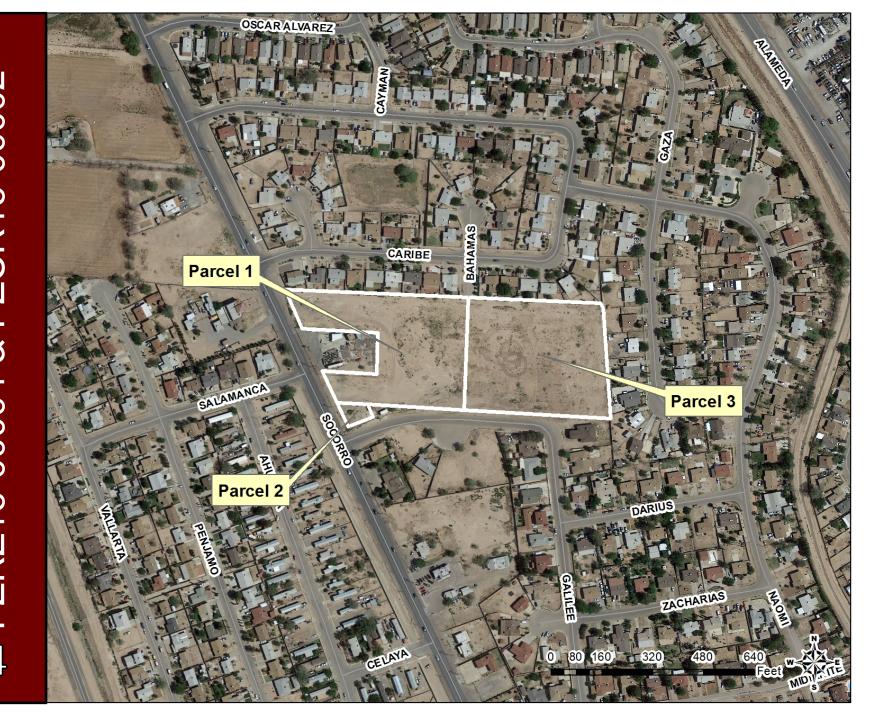

# CITY OF EL PASO, TEXAS AGENDA ITEM DEPARTMENT HEAD'S SUMMARY FORM

**DEPARTMENT:** Planning and Inspections Department, Planning Division **AGENDA DATE:** Introduction: July 12, 2016 Public Hearing: August 9, 2016 CONTACT PERSON/PHONE: Larry Nichols, (915) 212-1550, nicholslf@elpasotexas.gov Jeff Howell, (915) 212-1607, howellib@elpasotexas.gov **DISTRICT(S) AFFECTED: 6 SUBJECT:** An Ordinance releasing all conditions placed on property by special contract approved on April 14, 1987, which were imposed in the change of zoning of Tracts 12-A and 13-A, Block 51, Ysleta Grant, City of El Paso, El Paso County, Texas. The penalty is as provided for in Chapter 20.24 of the El Paso City Code. Subject Property: 9639 and 9701 Socorro Road. Property Owner: FMA Realty, LLC. PZCR16-00002 (District 6) **BACKGROUND / DISCUSSION:** On April 21, 2016, the CPC reviewed and recommended approval of the condition release request. PRIOR COUNCIL ACTION: There is no prior City Council action on this rezoning application. **AMOUNT AND SOURCE OF FUNDING:** N/A **BOARD / COMMISSION ACTION:** City Plan Commission (CPC) – Approval Recommendation (5-0) **LEGAL:** (if required) N/A FINANCE: (if required) N/A Larry F. Nichols **DEPARTMENT HEAD:** Director, Planning and Inspection Department APPROVED FOR AGENDA: CITY MANAGER: \_\_\_\_ DATE:

witnesseth:

Application has been made to the City of El Paso for the rezoning of all of Tracts 12A, 12B and 13A, Block 51, Ysleta Grant, City and County of El Paso, Texas, which is more particularly described by metes and bounds in the attached Exhibit "A" which is made a part hereof by reference. To remove certain objections to such rezoning, First Parties covenant that if the property is rezoned from R-F (Ranch/Farm) to C-4 (Commercial) and A-2 (Apartment) within the meaning of the zoning ordinance of the City of El Paso, it shall be subject to the following restrictions, conditions and covenants: