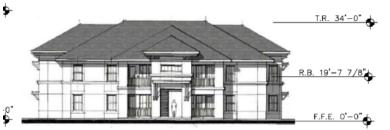

|





# **Recommendation/Public Input**

- Planning Division recommendation: Approval
- CPC Vote: Approval Recommendation (8-0)
- Public Input: Three phone calls in opposition and one letter of concern, and one letter of support to the rezoning request, with one letter of opposition to the condition release. Several phone calls were received inquiring of the proposed development.

Strategic Goal #3 Promote the Visual Image of El Paso

3.1 Provide business friendly permitting and inspection processes 3.2 Improve the visual impression of the community





















**BUILDING "B" ELEVATION** 

SCALE: 1"=20'







**Ordinance 8993,** approved by City Council on **April 14, 1987** rezoned the property from R-F (Ranch-Farm) to A-2 (Apartments) and C-4 (Commercial) and imposed conditions through a **Special Contract** limited the height of apartments on the parcel that was rezoned to A-2 (Apartments), required that a subdivision plat be recorded, ROW dedication along Socorro, and a landscape buffer along Socorro.



- One story does not allow for more compact development
- Subdivision plat is currently required per Title 19.
- Required ROW on Socorro has been dedicated.
- Landscape buffer already required per Title 18.