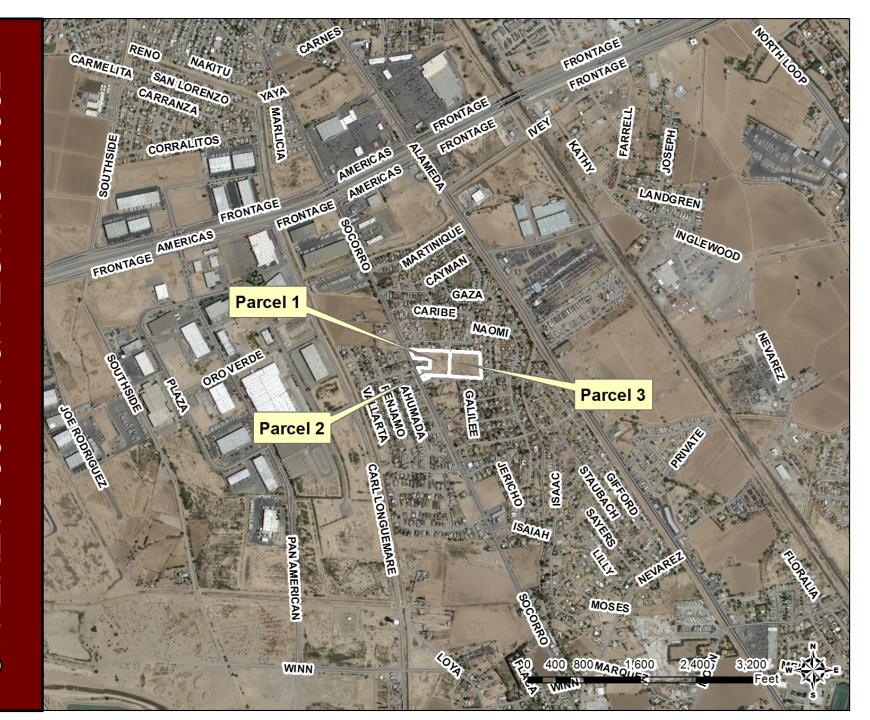

# Exhibit A

THE STATE OF TEXAS )
COUNTY OF EL PASO )
CONTRACT

THIS CONTRACT made this 14th day of Conc.,

1987, by and between ONESIMO ELIAS, ANDREA G. ELIAS and ESTELA

RAMIREZ, First Parties, and the CITY OF EL PASO, Second Party,

witnesseth:

Application has been made to the City of El Paso for the rezoning of all of Tracts 12A, 12B and 13A, Block 51, Ysleta Grant, City and County of El Paso, Texas, which is more particularly described by metes and bounds in the attached Exhibit "A" which is made a part hereof by reference. To remove certain objections to such rezoning, First Parties covenant that if the property is rezoned from R-F (Ranch/Farm) to C-4 (Commercial) and A-2 (Apartment) within the meaning of the zoning ordinance of the City of El Paso, it shall be subject to the following restrictions, conditions and covenants:

- Any apartments constructed on Parcel 2 shall be limited to one story in height.
- Within ninety (90) days of approval of the zoning change, a subdivision plat must be filed of record.
- The property owners must dedicate thirty (30) feet of right-of-way for widening of Socorro Road, upon the passage of the ordinance by City Council.
- 4. The property owner must provide a fifteen (15) foot wide landscaped area across the entire frond of the property adjacent to Socorro Road, within ninety (90) days of approval of the rezoning request by the Mayor and City Council.