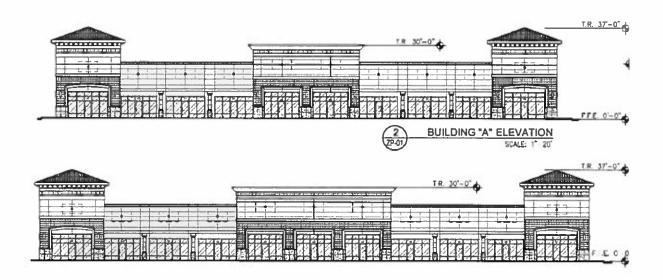

ff generated by the proposed development, and must ensure that the historic runoff volume, peak and duration are maintained.
- 5. Not required but recommended:
  - Using principles of low impact development (such as recessed landscaping, rainwater harvesting, and porous pavements) to reduce the amount of developed stormwater runoff.

#### Sun Metro

Recommend coordinating with Sun Metro before moving forward with design and construction. Also, recommends the construction of sidewalks to permit pedestrian access to mass transit options.

#### Attachments

- 1. Zoning Map
- 2. Aerial Map
- 3. Detailed Site Development Plan
- 4. Elevations
- 5. Ordinance 8993
- 6. Special Contract
- 7. Letter of Opposition





# ATTACHMENT 3: DETAILED SITE DEVELOPMENT PLAN



# **ATTACHMENT 4: ELEVATIONS**





# ATTACHMENT 5: ORDINANCE 8993



AN ORDINANCE CHANGING THE ZONING OF ALL OF TRACTS 12A, 12B AND 13A, BLUCK 51, YSLETA GRANT, THE PENALTY BEING AS PROVIDED IN SECTION 20.69.010 CP THE EL PASO CITY CODE

BE IT ORDAINED BY THE CITY COUNCIL OF THE CITY OF EL PASO:

That the zoning of all of Tracts 12A, 12B and 13A, Block 51, Yaleta Grant, as more particularly described by metes and bounds in the attached Exhibit "A", be changed from R-F (Ranch/Farm) to C-4 (Commercial) and A-2 (Apartment), within the meaning of the zoning ordinance, subject to a special contract placing certain restrictions, conditions and covenants on the property, and that the zoning map of the City of El Paso be revised accordingly.

PASSED AND APPROVED this Will day of Affect ole Hunter

1987.

APPROVED AS TO FORM:

A