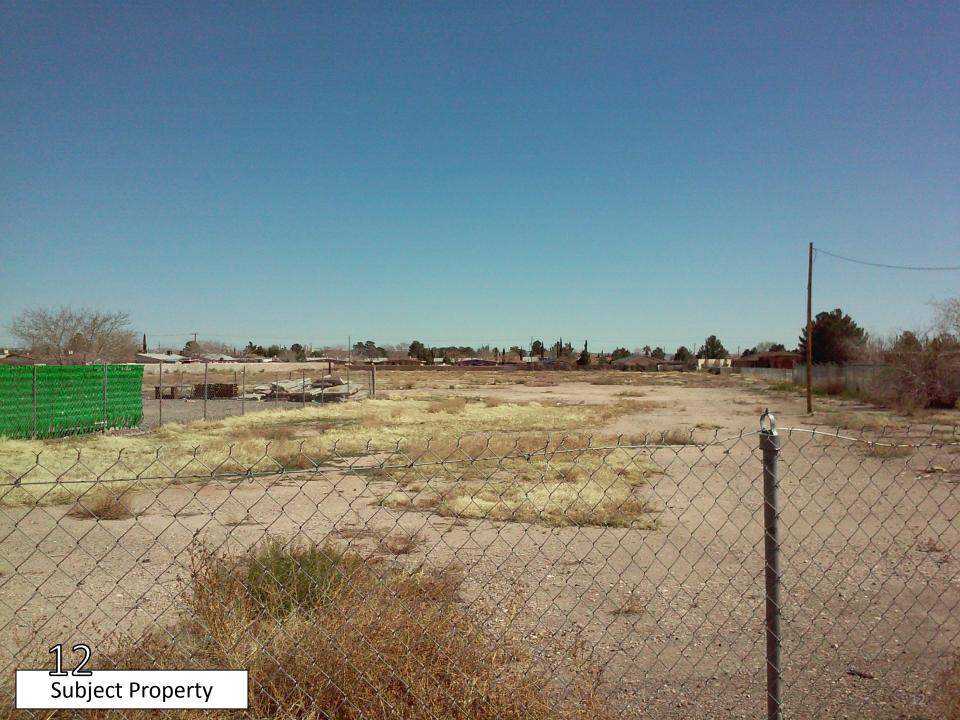

Staff Planner Jeff Howell, (915) 212-1607, howelljb@elpasotexas.gov

Location 9639 & 9701 Socorro Road

Legal Description Tracts 12-A and 13-A, Block 51, Ysleta Grant, City of El Paso, El Paso County,

Texas

Acreage 7.004 acres

Rep District 6

Existing Zoning: A-2/sc (Apartments/special contract), C-4/sc (Commercial/special contract), C-

4/H/sc (Commercial/Historic/special contract)

Existing Use: Vacant

C/SC/SP/ZBA/LNC: Ordinance No. 8993 imposed by a Special Contract

# APPLICATION DESCRIPTION

The applicant is requesting rezoning from A-2/sc (Apartments/special contract), C-4/sc (Commercial/special contract), C-4/H/sc (Commercial/Historic/special contract) to S-D/sc (Special Development/special contract) and S-D/H/sc (Special Development/Historic/special contract). The property is currently vacant and the proposed use is for low-volume retail commercial and apartments. A detailed site plan showing 7 apartment buildings with a total of 56 apartment units, as well as three retail commercial buildings are proposed on the property. The proposed development requires 198 total parking spaces and provides 250, including 10 ADA accessible parking spaces and 15 bicycle parking spaces. Access is proposed from Socorro Road and Galilee Drive.