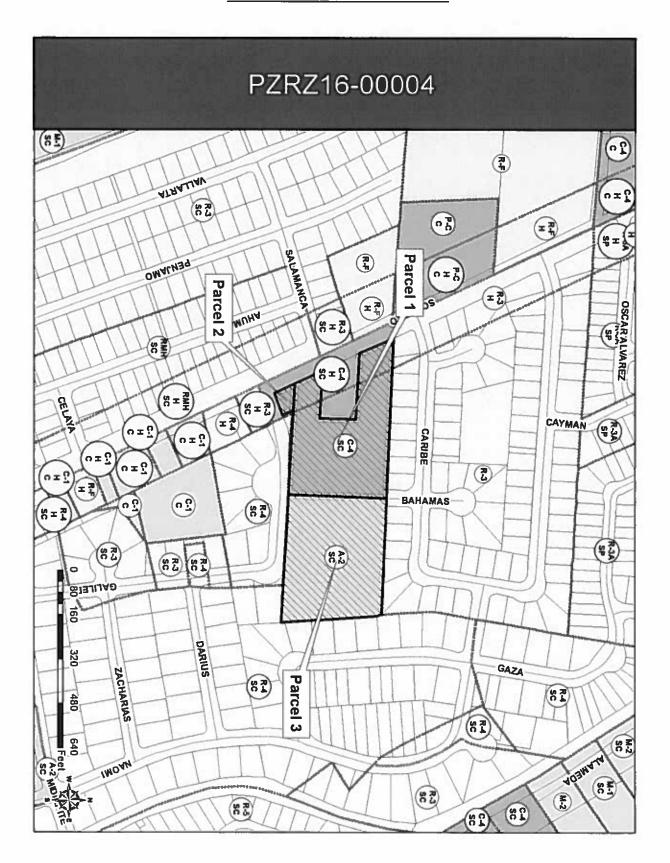

#### **SUBJECT:**

An Ordinance changing the zoning of the following real property known as: Parcel 1: Tract 12-A Block 51, Ysleta Grant, 9639 Socorro Road, City of El Paso, El Paso County Texas from A-2/sc (Apartments/special contract) and C-4/H/sc (Commercial/Historic/special contract) to S-D/sc (Special Development/special contract) And S-D/H/sc (Special Development/Historic/special contract); And, Parcel 2: Tract 13-A, Block 51, Ysleta Grant, 9701 Socorro Road, City of El Paso, El Paso County Texas from C-4/H/sc (Commercial/Historic/special contract) To S-D/H/sc (Special Development/Historic/special contract), pursuant to Section 20.04.360; and imposing conditions; And Approving a Detailed Site Development Plan pursuant to Section 20.04.150 and 20.10.360 of the El Paso City Code to allow for Low-Volume Commercial Retail and Apartment use as permitted in the S-D (Special Development) and S-D/H (Special Development/Historic) Zone Districts. The penalty is as provided for in Chapter 20.24 of the El Paso City Code. Subject Property: 9639 and 9701 Socorro Road. Property Owner: FMA Realty, LLC. PZRZ16-00004 (District 6)

#### Attachments

- 1. Zoning Map
- 2. Aerial Map
- 3. Detailed Site Development Plan
- 4. Elevations
- 5. Ordinance 8993
- 6. Special Contract
- 7. Letter of Opposition