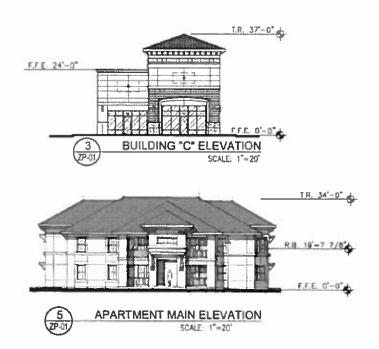

generated by the proposed development, and must ensure that the historic runoff volume, peak and duration are maintained.
- 5. Not required but recommended:
  - Using principles of low impact development (such as recessed landscaping, rainwater harvesting, and porous pavements) to reduce the amount of developed stormwater runoff.

#### Sun Metro

Recommend coordinating with Sun Metro before moving forward with design and construction. Also, recommends the construction of sidewalks to permit pedestrian access to mass transit options.

#### Attachments

- 1. Zoning Map
- 2. Aerial Map
- 3. Detailed Site Development Plan
- 4. Elevations
- 5. Ordinance 8993
- 6. Special Contract
- 7. Letter of Opposition





# ATTACHMENT 3: DETAILED SITE DEVELOPMENT PLAN



# **ATTACHMENT 4: ELEVATIONS**





# ATTACHMENT 5: ORDINANCE 8993



AN ORDINANCE CHANGING THE ZONING OF ALL OF TRACTS 12A, 12B AND 13A, BLUCK 51, YSLETA GRANT, THE PENALTY BEING AS PROVIDED IN SECTION 20.69.010 CP THE EL PASO CITY CODE

BE IT ORDAINED BY THE CITY COUNCIL OF THE CITY OF EL PASO:

That the zoning of all of Tracts 12A, 12B and 13A, Block 51, Yaleta Grant, as more particularly described by metes and bounds in the attached Exhibit "A", be changed from R-F (Ranch/Farm) to C-4 (Commercial) and A-2 (Apartment), within the meaning of the zoning ordinance, subject to a special contract placing certain restrictions, conditions and covenants on the property, and that the zoning map of the City of El Paso be revised accordingly.

PASSED AND APPROVED this Will day of Affect ole Hunter

1987.

APPROVED AS TO FORM:

APP