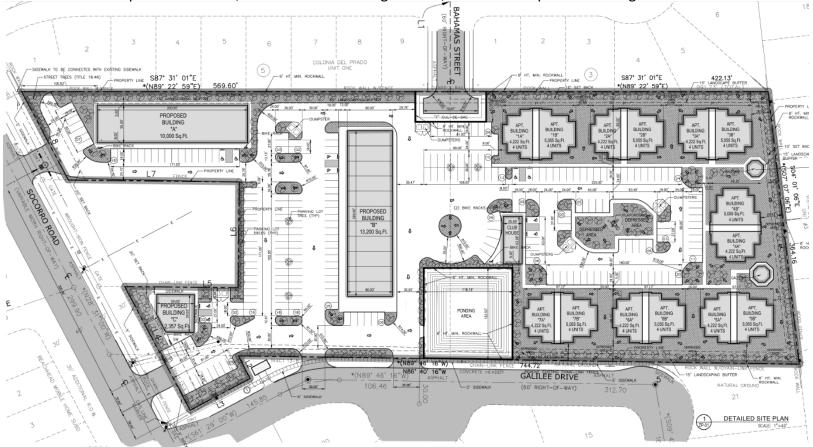

# APPLICATION DESCRIPTION

The applicant is requesting rezoning from A-2/sc (Apartments/special contract), C-4/sc (Commercial/special contract), C-4/H/sc (Commercial/Historic/special contract) to S-D/sc (Special Development/special contract) and S-D/H/sc (Special Development/Historic/special contract). The property is currently vacant and the proposed use is for low-volume retail commercial and apartments. A detailed site plan showing 7 apartment buildings with a total of 56 apartment units, as well as three retail commercial buildings are proposed on the property. The proposed development requires 198 total parking spaces and provides 250, including 10 ADA accessible parking spaces and 15 bicycle parking spaces. Access is proposed from Socorro Road and Galilee Drive.

# ATTACHMENT 3: DETAILED SITE DEVELOPMENT PLAN