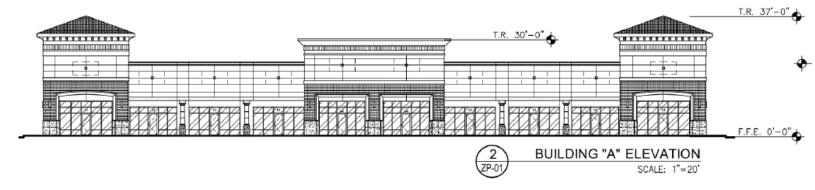

cars. Besides the traffic from the area, the 18 wheelers that are coming in and out from the commercial warehouses add more chaos and stress to the morning and afternoon commute. I hope the city can soon take action on this matter. |



# **Recommendation/Public Input**

- Planning Division recommendation: Approval
- CPC Vote: Approval Recommendation (8-0)
- Public Input: Three phone calls in opposition and one letter of concern, and one letter of support to the rezoning request, with one letter of opposition to the condition release. Several phone calls were received inquiring of the proposed development.

Strategic Goal #3 Promote the Visual Image of El Paso

3.1 Provide business friendly permitting and inspection processes 3.2 Improve the visual impression of the community





















4 ZP-01



**BUILDING "B" ELEVATION** 

SCALE: 1"=20'



**Ordinance 8993,** approved by City Council on **April 14, 1987** rezoned the property from R-F (Ranch-Farm) to A-2 (Apartments) and C-4 (Commercial) and imposed conditions through a **Special Contract** limited the height of apartments on the parcel that was rezoned to A-2 (Apartments), required that a subdivision plat be recorded, ROW dedication along Socorro, and a landscape buffer along Socorro.



- One story does not allow for more compact development
- Subdivision plat is currently required per Title 19.
- Required ROW on Socorro has been dedicated.
- Landscape buffer already required per Title 18.