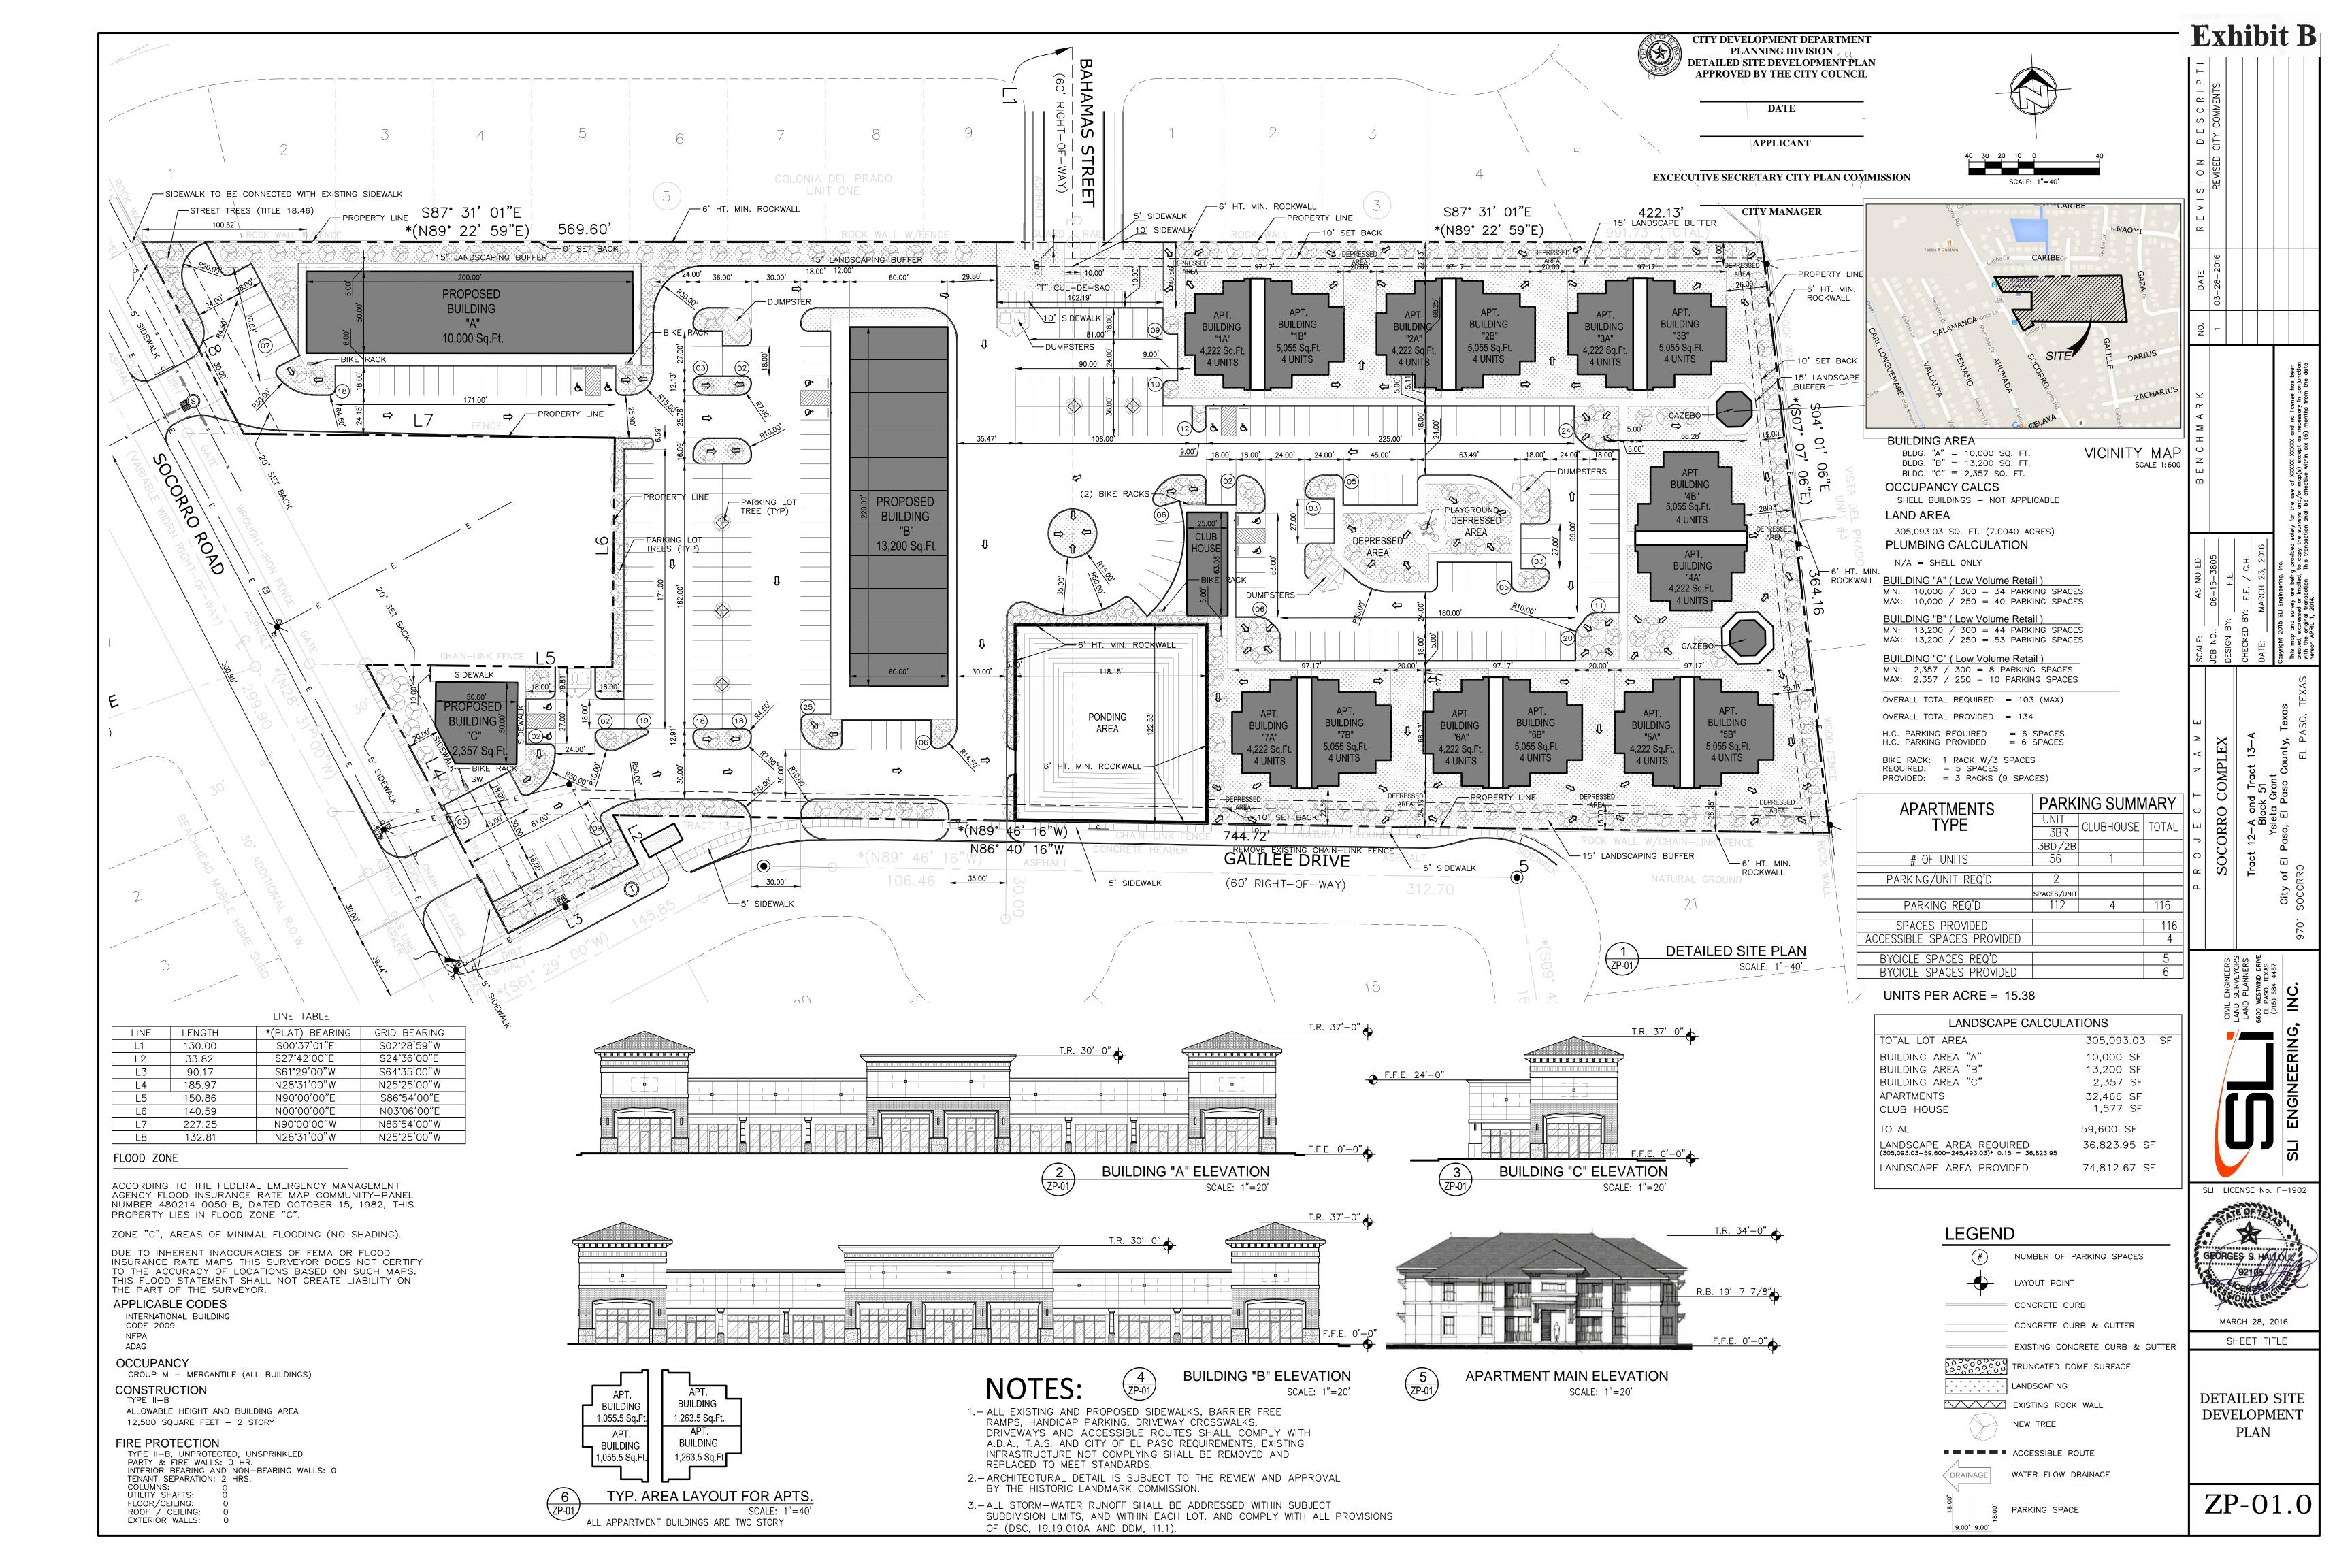

# APPLICATION DESCRIPTION

The applicant is requesting rezoning from A-2/sc (Apartments/special contract), C-4/sc (Commercial/special contract), C-4/H/sc (Commercial/Historic/special contract) to S-D/sc (Special Development/special contract) and S-D/H/sc (Special Development/Historic/special contract). The property is currently vacant and the proposed use is for low-volume retail commercial and apartments. A detailed site plan showing 7 apartment buildings with a total of 56 apartment units, as well as three retail commercial buildings are proposed on the property. The proposed development requires 198 total parking spaces and provides 250, including 10 ADA accessible parking spaces and 15 bicycle parking spaces. Access is proposed from Socorro Road and Galilee Drive.

# ATTACHMENT 3: DETAILED SITE DEVELOPMENT PLAN