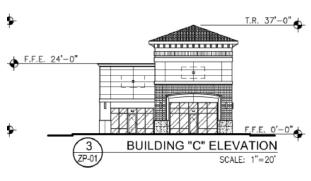

. Besides the traffic from the area, the 18 wheelers that are coming in and out from the commercial warehouses add more chaos and stress to the morning and afternoon commute. I hope the city can soon take action on this matter. |



# **Recommendation/Public Input**

- Planning Division recommendation: Approval
- CPC Vote: Approval Recommendation (8-0)
- Public Input: Three phone calls in opposition and one letter of concern, and one letter of support to the rezoning request, with one letter of opposition to the condition release. Several phone calls were received inquiring of the proposed development.

Strategic Goal #3 Promote the Visual Image of El Paso

3.1 Provide business friendly permitting and inspection processes 3.2 Improve the visual impression of the community





















4 ZP-01



**BUILDING "B" ELEVATION** 

SCALE: 1"=20'



**Ordinance 8993,** approved by City Council on **April 14, 1987** rezoned the property from R-F (Ranch-Farm) to A-2 (Apartments) and C-4 (Commercial) and imposed conditions through a **Special Contract** limited the height of apartments on the parcel that was rezoned to A-2 (Apartments), required that a subdivision plat be recorded, ROW dedication along Socorro, and a landscape buffer along Socorro.



- One story does not allow for more compact development
- Subdivision plat is currently required per Title 19.
- Required ROW on Socorro has been dedicated.
- Landscape buffer already required per Title 18.