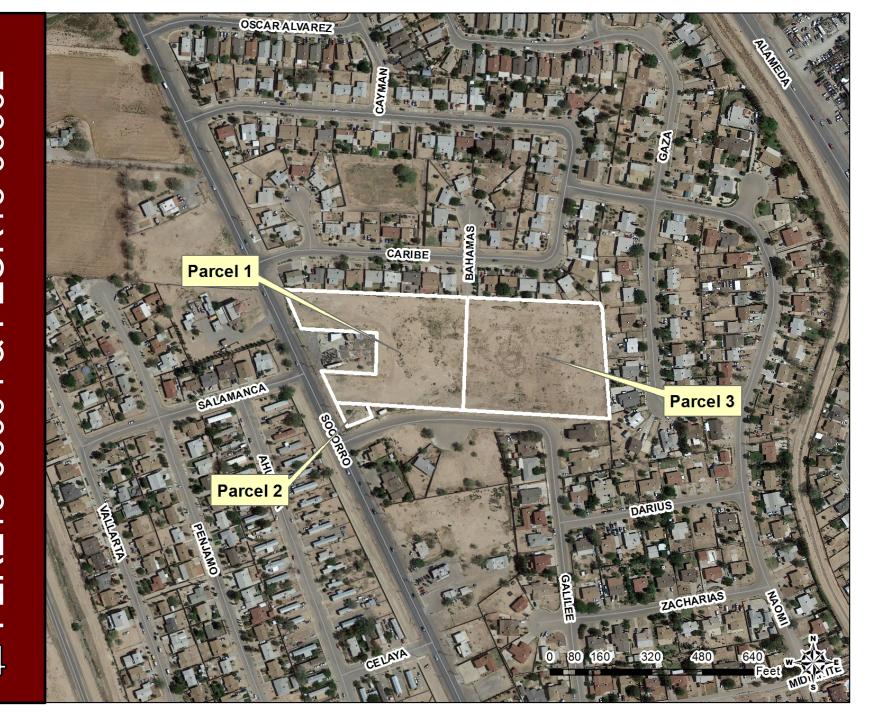

Staff Planner Jeff Howell, (915) 212-1607, howelljb@elpasotexas.gov

Location 9639 & 9701 Socorro Road

Legal Description Tracts 12-A and 13-A, Block 51, Ysleta Grant, City of El Paso, El Paso County,

Texas

Acreage 7.004 acres

Rep District 6

Existing Zoning: A-2/sc (Apartments/special contract), C-4/sc (Commercial/special contract), C-

4/H/sc (Commercial/Historic/special contract)

Existing Use: Vacant

C/SC/SP/ZBA/LNC: Ordinance No. 8993 imposed by a Special Contract

# SURROUNDING ZONING AND LAND USE

North: R-3 (Residential) / Single-family dwellings, R-3/H (Residential/Historic) / Single-family dwellings

South: R-4/sc (Residential/special contract) / Single-family dwellings, R-3/H/sc

(Residential/Historic/special contract) / Single-family dwellings

East: R-4/sc (Residential/special contract) / Single-family dwellings

West: R-3/H/sc (Residential/Historic/special contract) / Single-family dwellings, C-4/H (Commercial) /

Tire shop

THE PLAN FOR EL PASO DESIGNATION: G-3, Post-War (Lower Valley Planning Area)

**NEAREST PARK:** Caribe Park (2,012 feet)

NEAREST SCHOOL: Camino Real Middle (6,303 feet)

# APPLICATION DESCRIPTION

The applicant is requesting rezoning from A-2/sc (Apartments/special contract), C-4/sc (Commercial/special contract), C-4/H/sc (Commercial/Historic/special contract) to S-D/sc (Special Development/special contract) and S-D/H/sc (Special Development/Historic/special contract). The property is currently vacant and the proposed use is for low-volume retail commercial and apartments. A detailed site plan showing 7 apartment buildings with a total of 56 apartment units, as well as three retail commercial buildings are proposed on the property. The proposed development requires 198 total parking spaces and provides 250, including 10 ADA accessible parking spaces and 15 bicycle parking spaces. Access is proposed from Socorro Road and Galilee Drive.