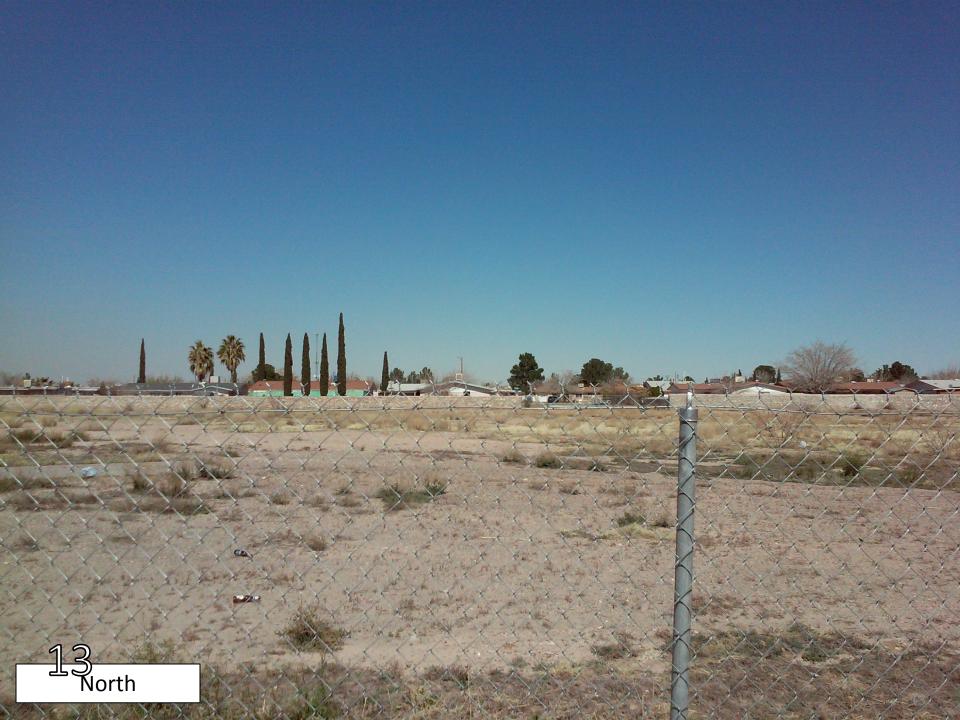

# SURROUNDING ZONING AND LAND USE

North: R-3 (Residential) / Single-family dwellings, R-3/H (Residential/Historic) / Single-family dwellings

South: R-4/sc (Residential/special contract) / Single-family dwellings, R-3/H/sc

(Residential/Historic/special contract) / Single-family dwellings

East: R-4/sc (Residential/special contract) / Single-family dwellings

West: R-3/H/sc (Residential/Historic/special contract) / Single-family dwellings, C-4/H (Commercial) /