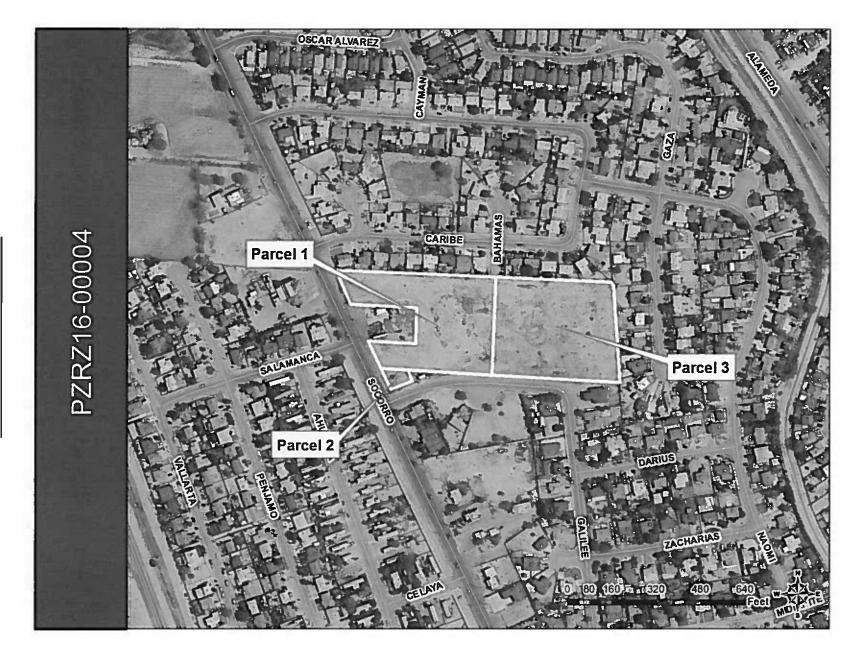

#### **SUBJECT:**

An Ordinance changing the zoning of the following real property known as: Parcel 1: Tract 12-A Block 51, Ysleta Grant, 9639 Socorro Road, City of El Paso, El Paso County Texas from A-2/sc (Apartments/special contract) and C-4/H/sc (Commercial/Historic/special contract) to S-D/sc (Special Development/special contract) And S-D/H/sc (Special Development/Historic/special contract); And, Parcel 2: Tract 13-A, Block 51, Ysleta Grant, 9701 Socorro Road, City of El Paso, El Paso County Texas from C-4/H/sc (Commercial/Historic/special contract) To S-D/H/sc (Special Development/Historic/special contract), pursuant to Section 20.04.360; and imposing conditions; And Approving a Detailed Site Development Plan pursuant to Section 20.04.150 and 20.10.360 of the El Paso City Code to allow for Low-Volume Commercial Retail and Apartment use as permitted in the S-D (Special Development) and S-D/H (Special Development/Historic) Zone Districts. The penalty is as provided for in Chapter 20.24 of the El Paso City Code. Subject Property: 9639 and 9701 Socorro Road. Property Owner: FMA Realty, LLC. PZRZ16-00004 (District 6)

#### Attachments

- 1. Zoning Map
- 2. Aerial Map
- 3. Detailed Site Development Plan
- 4. Elevations
- 5. Ordinance 8993
- 6. Special Contract
- 7. Letter of Opposition