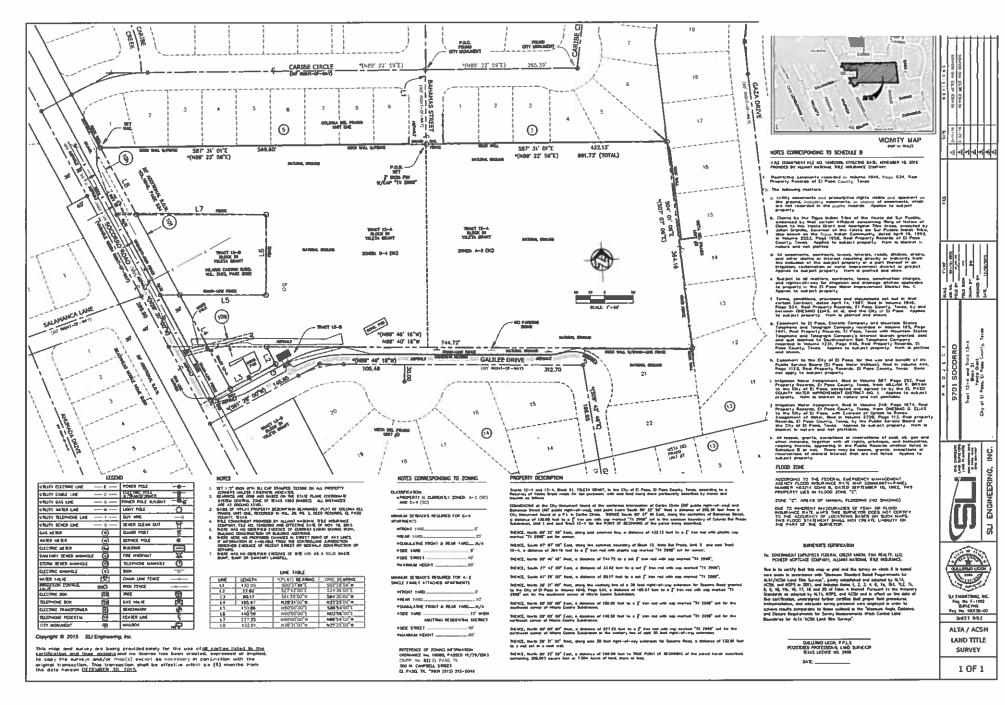

Staff Planner Jeff Howell, (915) 212-1607, howelljb@elpasotexas.gov

Location 9639 & 9701 Socorro Road

Legal Description Tracts 12-A and 13-A, Block 51, Ysleta Grant, City of El Paso, El Paso County,

Texas

Acreage 7.004 acres

Rep District 6

Existing Zoning: A-2/sc (Apartments/special contract), C-4/sc (Commercial/special contract), C-

4/H/sc (Commercial/Historic/special contract)

Existing Use: Vacant

C/SC/SP/ZBA/LNC: Ordinance No. 8993 imposed by a Special Contract

## CASE HISTORY

Ordinance 8993, approved by City Council on April 14, 1987 rezoned the property from R-F (Ranch-Farm) to A-2 (Apartments) and C-4 (Commercial) and imposed conditions by a Special Contract. The special contract imposed conditions which limited the height of apartments to one-story on Parcel 2, required a PZRZ16-00004

subdivision plat to be recorded, dedication of additional right-of-way and landscape area along Socorro Road (Attachment #5).