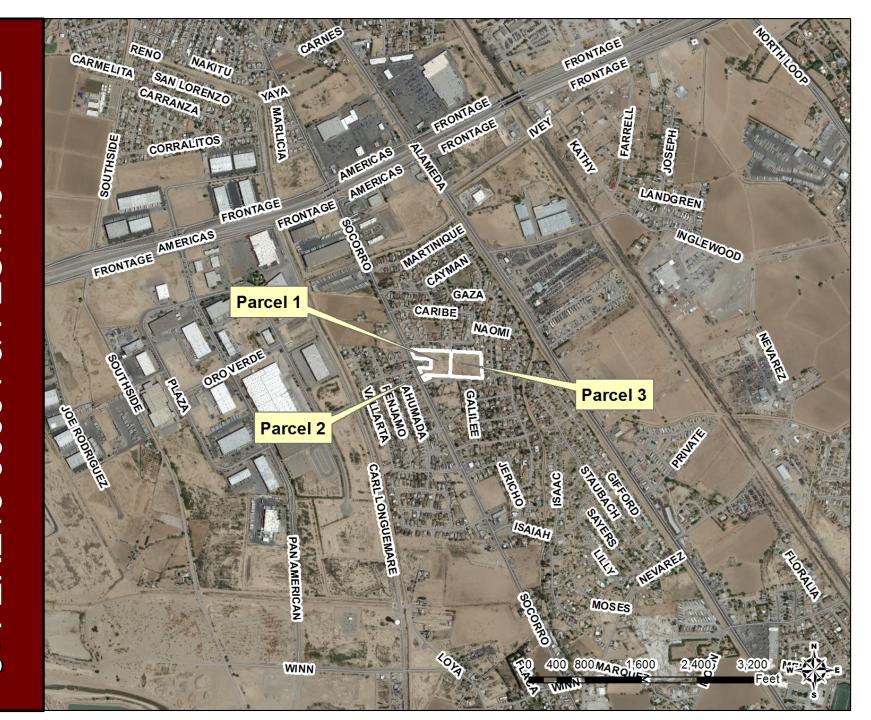

Staff Planner Jeff Howell, (915) 212-1607, howelljb@elpasotexas.gov

Location 9639 & 9701 Socorro Road

Legal Description Tracts 12-A and 13-A, Block 51, Ysleta Grant, City of El Paso, El Paso County,

Texas

Acreage 7.004 acres

Rep District 6

Existing Zoning: A-2/sc (Apartments/special contract), C-4/sc (Commercial/special contract), C-

4/H/sc (Commercial/Historic/special contract)

Existing Use: Vacant

C/SC/SP/ZBA/LNC: Ordinance No. 8993 imposed by a Special Contract