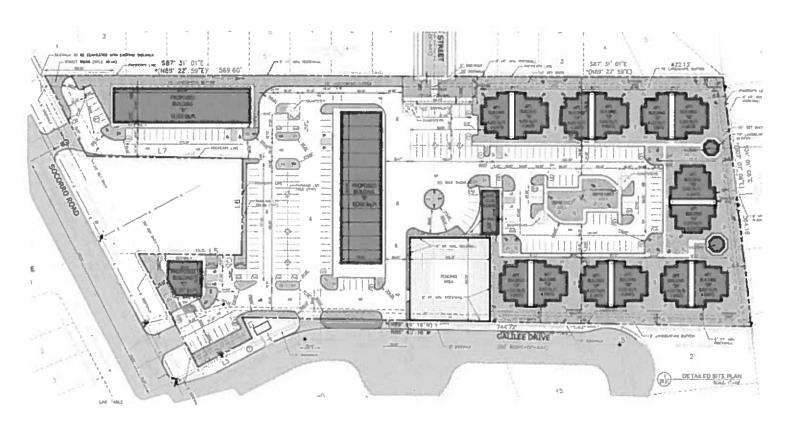

# APPLICATION DESCRIPTION

The applicant is requesting rezoning from A-2/sc (Apartments/special contract), C-4/sc (Commercial/special contract), C-4/H/sc (Commercial/Historic/special contract) to S-D/sc (Special Development/special contract) and S-D/H/sc (Special Development/Historic/special contract). The property is currently vacant and the proposed use is for low-volume retail commercial and apartments. A detailed site plan showing 7 apartment buildings with a total of 56 apartment units, as well as three retail commercial buildings are proposed on the property. The proposed development requires 198 total parking spaces and provides 250, including 10 ADA accessible parking spaces and 15 bicycle parking spaces. Access is proposed from Socorro Road and Galilee Drive.

# ATTACHMENT 3: DETAILED SITE DEVELOPMENT PLAN