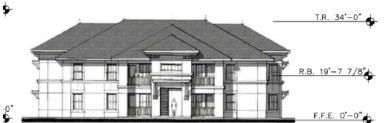

Besides the traffic from the area, the 18 wheelers that are coming in and out from the commercial warehouses add more chaos and stress to the morning and afternoon commute. I hope the city can soon take action on this matter. |



# **Recommendation/Public Input**

- Planning Division recommendation: Approval
- CPC Vote: Approval Recommendation (8-0)
- Public Input: Three phone calls in opposition and one letter of concern, and one letter of support to the rezoning request, with one letter of opposition to the condition release. Several phone calls were received inquiring of the proposed development.

Strategic Goal #3 Promote the Visual Image of El Paso

3.1 Provide business friendly permitting and inspection processes 3.2 Improve the visual impression of the community





















4 ZP-01



**BUILDING "B" ELEVATION** 

SCALE: 1"=20'



**Ordinance 8993,** approved by City Council on **April 14, 1987** rezoned the property from R-F (Ranch-Farm) to A-2 (Apartments) and C-4 (Commercial) and imposed conditions through a **Special Contract** limited the height of apartments on the parcel that was rezoned to A-2 (Apartments), required that a subdivision plat be recorded, ROW dedication along Socorro, and a landscape buffer along Socorro.



- One story does not allow for more compact development
- Subdivision plat is currently required per Title 19.
- Required ROW on Socorro has been dedicated.
- Landscape buffer already required per Title 18.