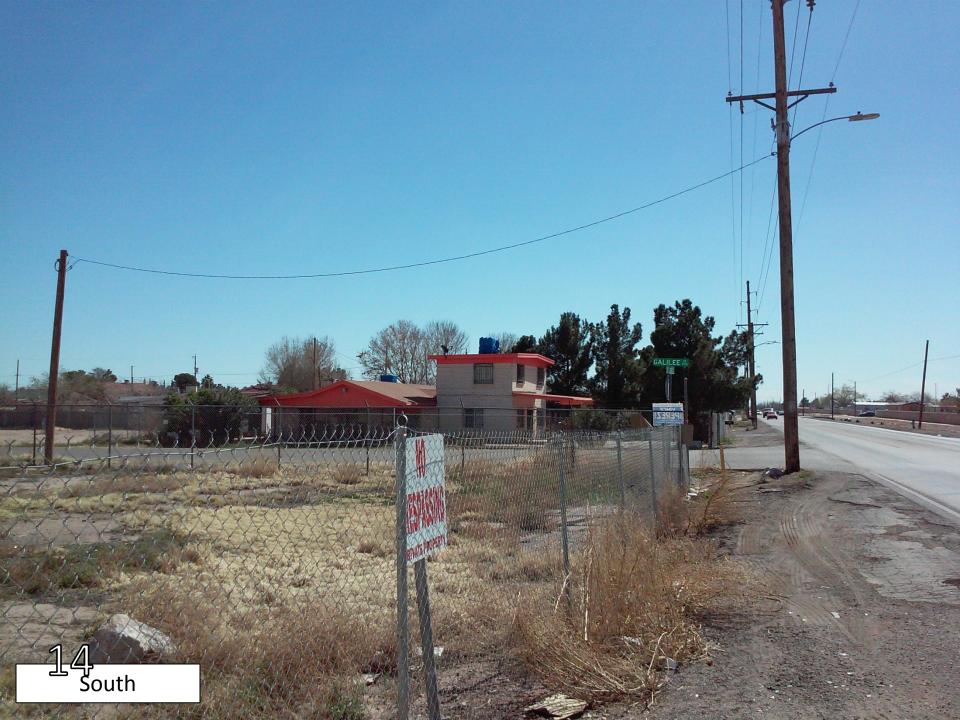

# SURROUNDING ZONING AND LAND USE

North: R-3 (Residential) / Single-family dwellings, R-3/H (Residential/Historic) / Single-family dwellings

South: R-4/sc (Residential/special contract) / Single-family dwellings, R-3/H/sc

(Residential/Historic/special contract) / Single-family dwellings

East: R-4/sc (Residential/special contract) / Single-family dwellings

West: R-3/H/sc (Residential/Historic/special contract) / Single-family dwellings, C-4/H (Commercial) /