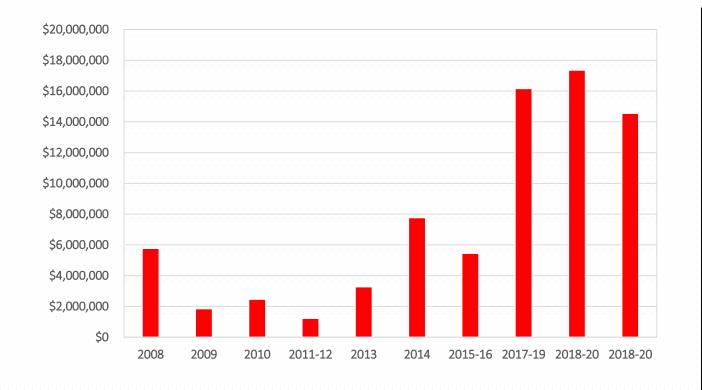

#### Recent Street Resurfacing Investment

Over this period – the City invested \$75.8 million on street resurfacing projects

| Contract Year | Contract Value |
|---------------|----------------|
| 2008          | \$5,761,805    |
| 2009          | \$1,846,445    |
| 2010          | \$2,462,740    |
| 2011-12       | \$1,217,550    |
| 2013          | \$3,267,002    |
| 2014          | \$7,766,732    |
| 2015-16       | \$5,444,998    |
| 2017-19       | \$16,155,561   |
| 2018-20       | \$17,353,250   |
| 2018-20       | \$14,548,887   |

Yellow highlighted are active contracts – not yet completed

#### Street Resurfacing Investment

- Since 2008, **620** Streets were resurfaced approximately **10%** of the present day inventory (6,117 streets)
- Under a Best Practices scenario over that period, maintaining a **25** year street pavement life would have required **40%** of the inventory be paved
- Decisions on street resurfacing funding in the past have a direct impact on present day street conditions
  - o Streets that could have been paved over the period continue to deteriorate
  - Streets that require reconstruction could have been handed through resurfacing
  - O Streets requiring resurfacing could have benefited from slurry seals, micro-surfacing
  - As a result, the Citywide Pavement Condition Index dropped by 10 points
    - o 77.8 in 2008
    - o 67.96 in 2018