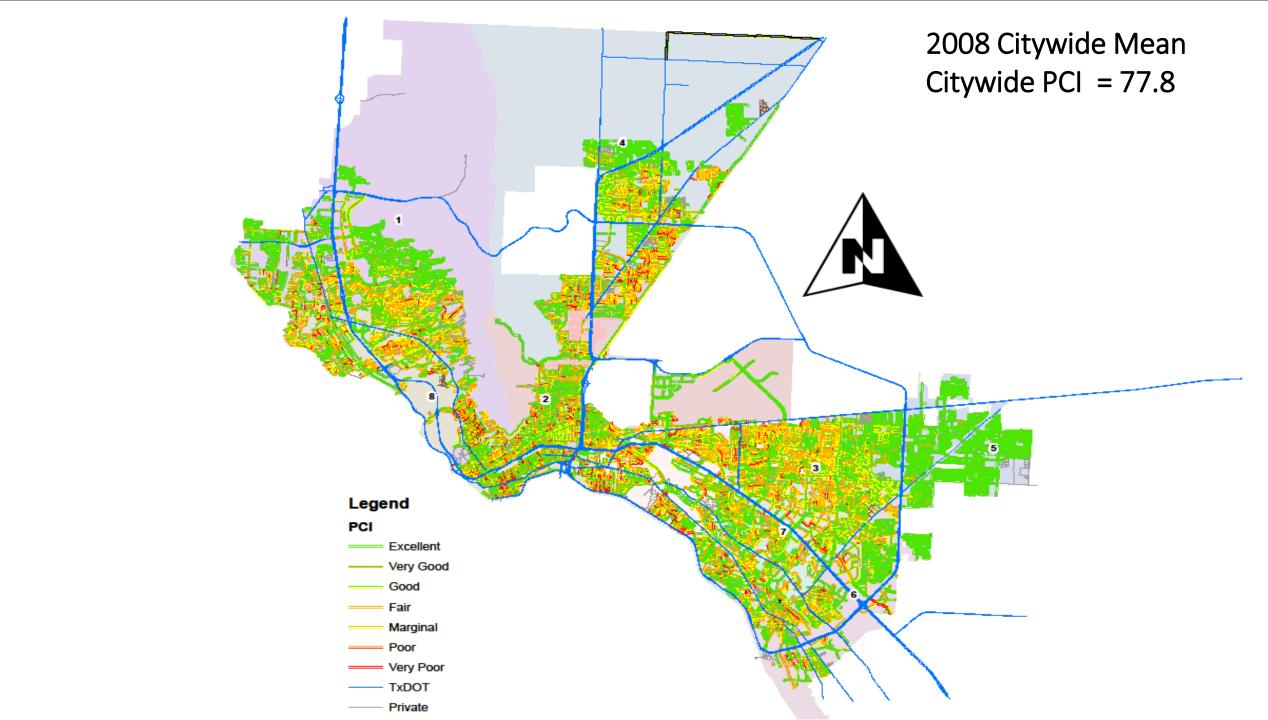

#### Estimated Ages of pavement in the City

Based on 2018 PCI Study

#### Street Resurfacing Investment

- Since 2008, **620** Streets were resurfaced approximately **10%** of the present day inventory (6,117 streets)
- Under a Best Practices scenario over that period, maintaining a **25** year street pavement life would have required **40%** of the inventory be paved
- Decisions on street resurfacing funding in the past have a direct impact on present day street conditions
  - o Streets that could have been paved over the period continue to deteriorate
  - Streets that require reconstruction could have been handed through resurfacing
  - O Streets requiring resurfacing could have benefited from slurry seals, micro-surfacing
  - As a result, the Citywide Pavement Condition Index dropped by 10 points
    - o 77.8 in 2008
    - o 67.96 in 2018