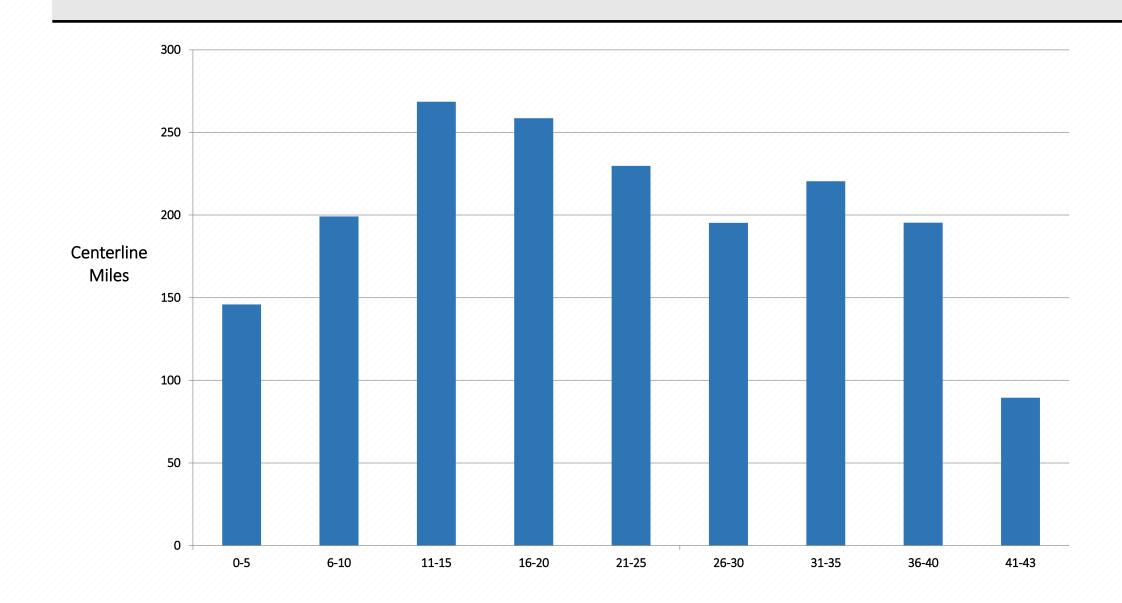

d other factors can cause pavement deterioration sooner
- Within the City Limits, the City maintains approximately <u>6,117</u> streets
  - 5,769 Residential Streets (94% of network)
  - 188 Arterial Streets (example Yarbrough)
  - 160 Collector Streets (example Album)
  - Over 2,516 centerline miles

    Does not include State Highways, County Roads, and private streets



#### Contributing Factors to Present Day Street Conditions

- Historical investment in street resurfacing and reconstruction
- Through development many streets have assumed larger traffic volumes than they were constructed to support
- Damage from storm water runoff and drainage systems water penetrations deteriorate pavement and subgrade
- Impact of illegal pavement cuts



#### Estimated Ages of pavement in the City



Based on 2018 PCI Study

#### Recent Street Resurfacing Investment

Over this period – the City invested \$75.8 million on street resurfacing projects



| Contract Year | Contract Value |
|---------------|----------------|
| 2008          | \$5,761,805    |
| 2009          | \$1,846,445    |
| 2010          | \$2,462,740    |
| 2011-12       | \$1,217,550    |
| 2013          | \$3,267,002    |
| 2014          | \$7,766,732    |
| 2015-16       | \$5,444,998    |
| 2017-19       | \$16,155,561   |
| 2018-20       | \$17,353,250   |
| 2018-20       | \$14,548,887   |

Yellow highlighted are active contracts – not yet completed

#### Street Resurfacing Investment

- Since 2008, **620** Streets were resurfaced approximately **10%** of the present day inventory (6,117 streets)
- Under a Bes