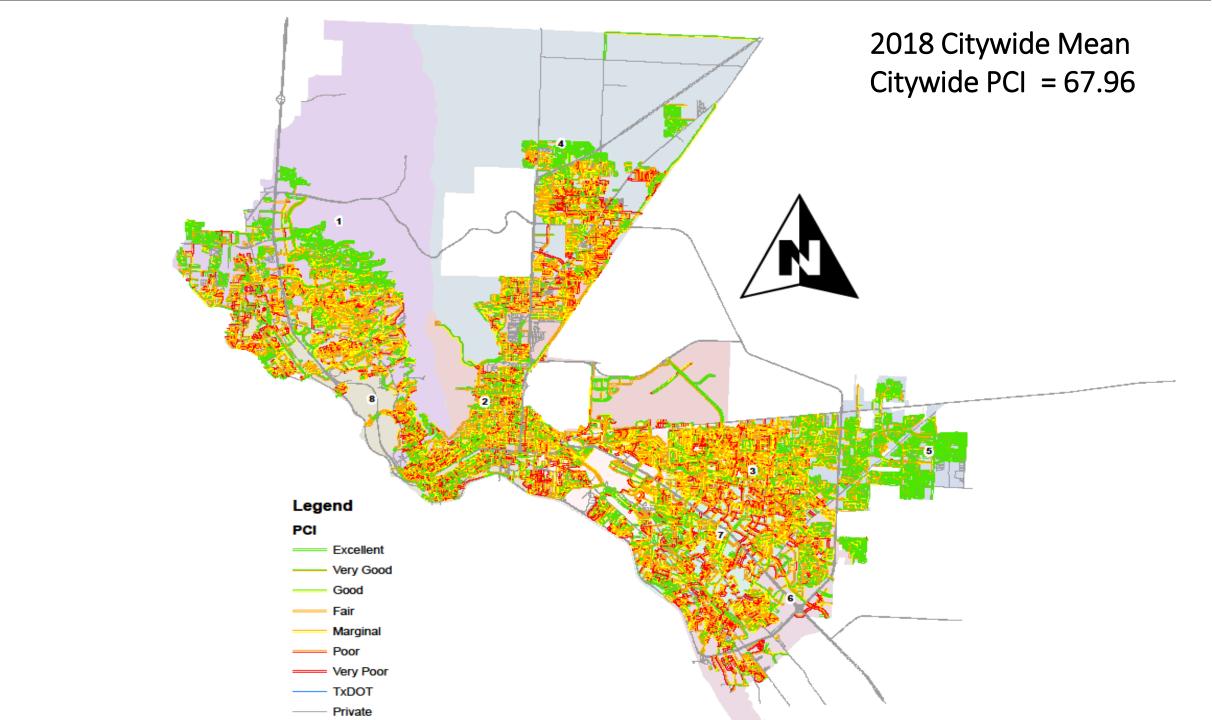

#### Estimated Ages of pavement in the City

Based on 2018 PCI Study

#### Street Resurfacing Investment

- Since 2008, **620** Streets were resurfaced approximately **10%** of the present day inventory (6,117 streets)
- Under a Best Practices scenario over that period, maintaining a **25** year street pavement life would have required **40%** of the inventory be paved
- Decisions on street resurfacing funding in the past have a direct impact on present day street conditions
  - o Streets that could have been paved over the period continue to deteriorate
  - Streets that require reconstruction could have been handed through resurfacing
  - O Streets requiring resurfacing could have benefited from slurry seals, micro-surfacing
  - As a result, the Citywide Pavement Condition Index dropped by 10 points
    - o 77.8 in 2008
    - o 67.96 in 2018