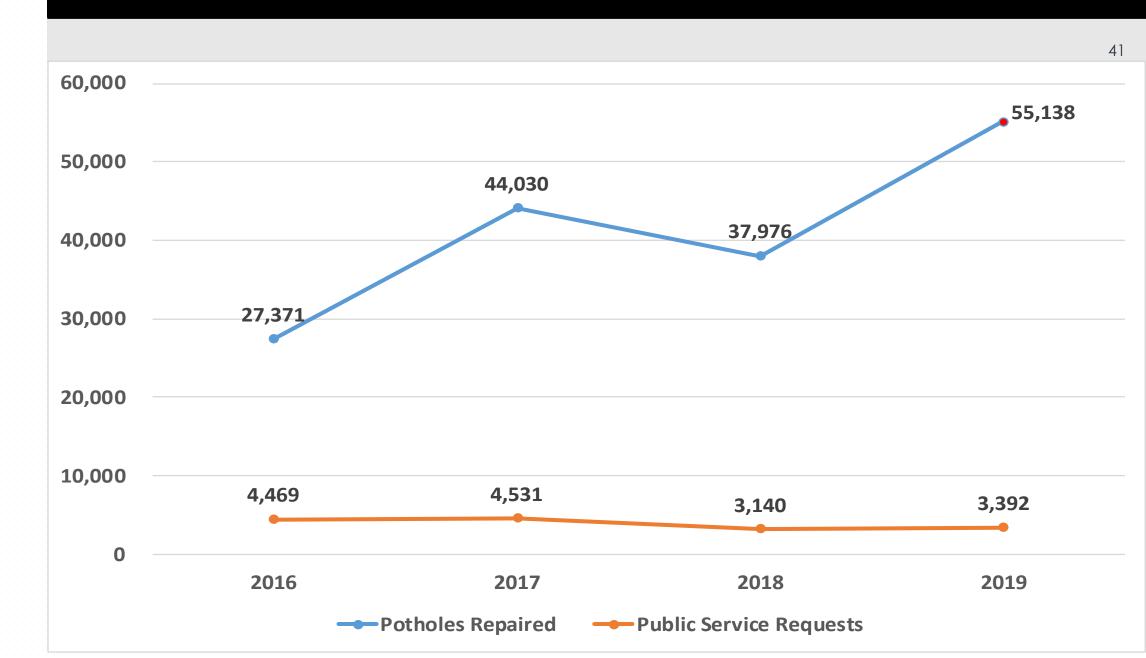

| 2012 CO's   | DALLAS        | San Antonio    | Dead End      | Completed | 2012 CO's |
| CIRCUS      | Mardi Gras    | Dead End     | Completed           | 2012 CO's   | CASTILE       | Belton         | Marcena       | Completed | 2012 CO's |
| CORVENA     | Swan          | Fair Lawn    | Completed           | 2012 CO's   | OVERLAND      | Cotton         | Campbell      | Completed | 2012 CO's |
| BLACKSTONE  | Roxbury       | Frontera     | Completed           | 2012 CO's   | POPLAR        | Grant          | School gates  | Completed | 2012 CO's |
| CORTO       | Yandell       | Prospect     | Completed           | 2012 CO's   | SANTA FE      | I-10           | Main          | Completed | 2013 CO's |

Pothole Patching Update

#### Pothole Patching Update - Through End of July



# THANK YOU