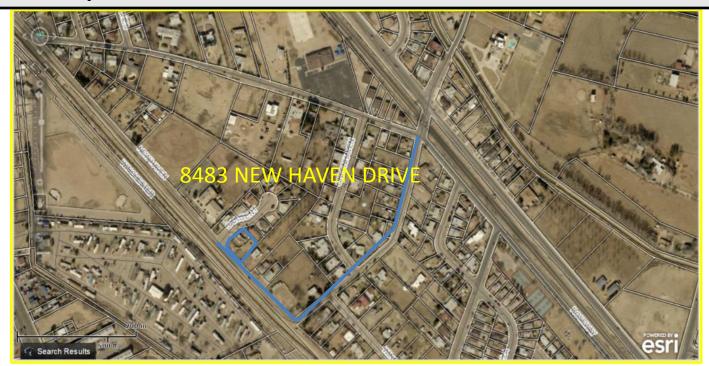

#### **Aerial map**

#### **Agreement Requested for 8483 New Haven Drive:**

El Paso Electric Easement Agreement for 8483 New Haven Drive

Service extends from EPE Service Pole to 8485 New Haven Drive