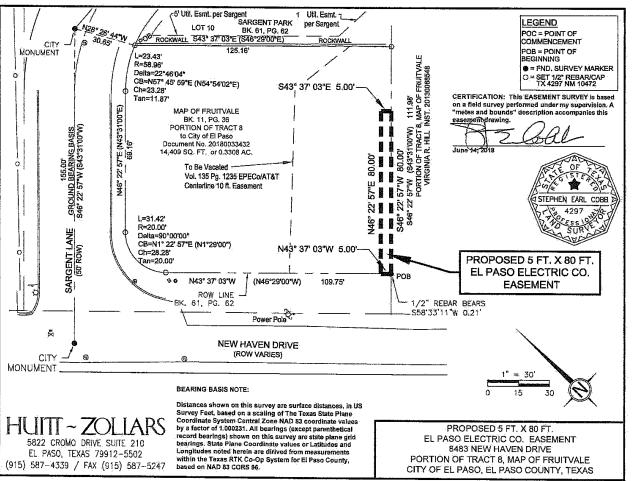

#### **Electric Utility Easement**

#### **Agreement Requested for 8483 New Haven Drive:**

El Paso Electric Easement Agreement for 8483 New Haven Drive

Service extends from EPE Service Pole to 8485 New Haven Drive

#### **Purpose**

- Electric Service is required for 8485 New Haven Drive
  Service is provided from existing power pole into residential home at 8485 New Haven Drive.
- Cost for relocation of EPEC power pole to El Paso Electric \$5,023.73