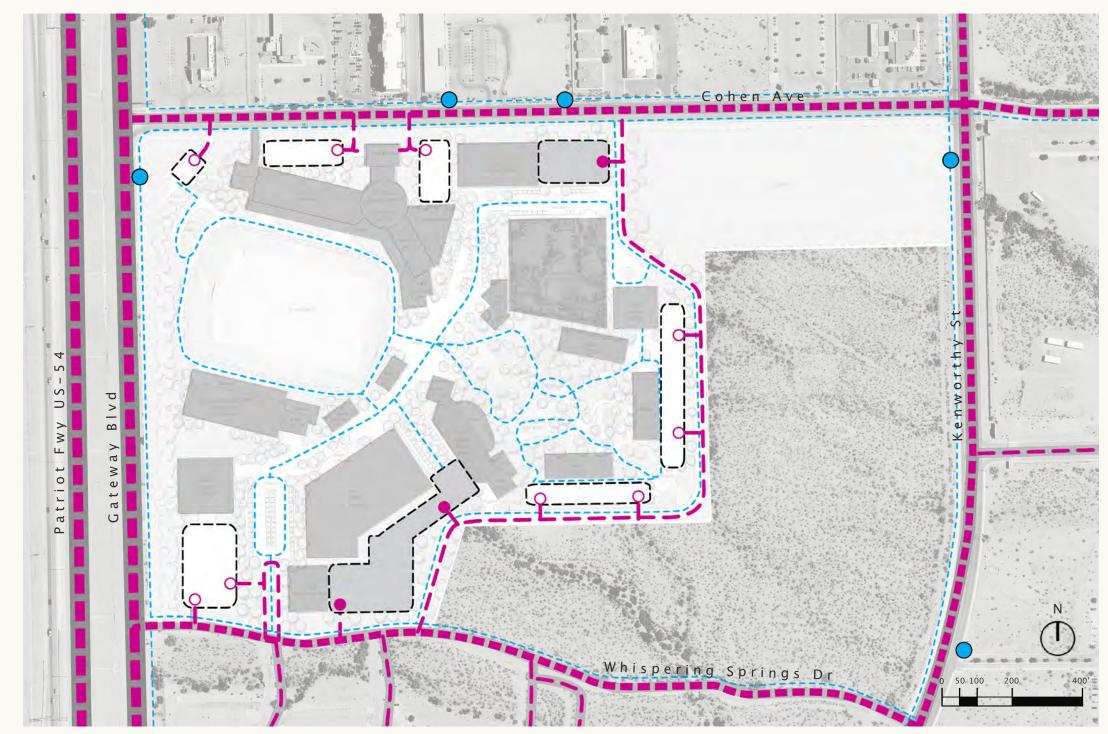

#### COHEN ENTERTAINMENT DISTRICT — CIRCULATION

Vehicular Circulation
- Primary Road

Vehicular Circulation
- Secondary Road

Vehicular Circulation
- Local Road

On Grade Parking Entrance
Parking Garage Entrance

Pedestrian Circulation

Bus Stop

mycotoo