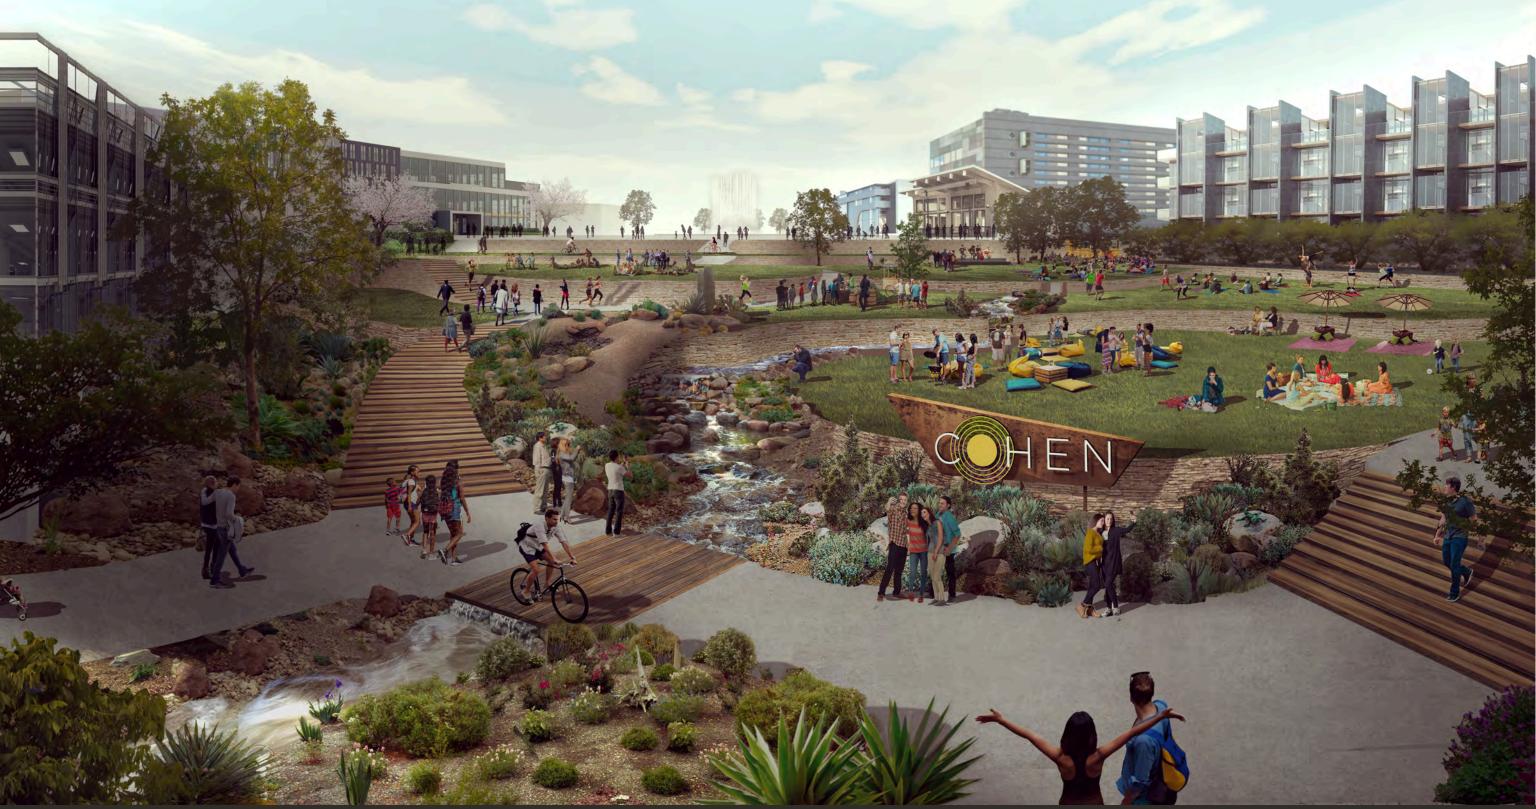

### COTTONTAIL PLAZA AND PROMENADE

Following arrival wayfinding, the Park gives way to an open Plaza and Promenade that serves as a serene gathering place. Standing here, guests may see a tiered view of the sunrise, trees, and sleek buildings. This is one of numerous "Postcard Moments" which are deeply embedded in Cohen Entertainment Districts' DNA.

As night draws in, guests may return to this Plaza for a poignant Tree Lighting Ceremony. Throughout the day, this Plaza plays host to several pockets of activity that are entertainment–driven. Music, live art, and additional surprises are programmed into the day.

From the Plaza, guests can depart in many directions depending on their mood and plans.

swa mycotoo

# COTTONTAIL PARK

Cottontail Park includes plentiful landscaped alcoves for shaded sitting, taking in sights, yoga demonstrations, holistic instructorled events, and more. Guests are delighted to see things like re-purposed food and beverage carts as part of a natural scenic panorama, now, markers on a winding jogging course. Cottontail Park is not just a winding promenade - it causes guests to slow down and appreciate their surroundings. Forms comment on the natural undulations of local "arroyo" river beds, with bridges and water features.