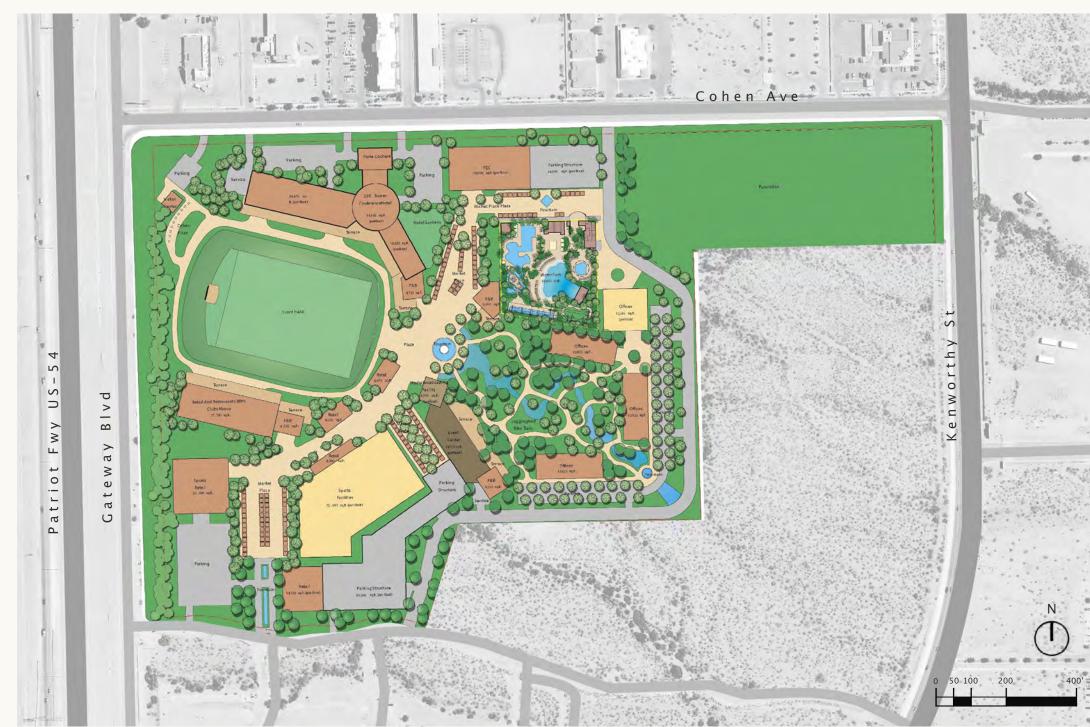

aterpark Sports and Leisure inspired Waterpark
- 13. Cohen Plaza Arrival Plaza that celebrates the Cohen brothers with prominently featured design display
- 14. Hotel Hotel with Conference Rooms
- 15. Start-Up/Incubator Spaces Flexible Co-working Spaces
- 16. Future Use

swa

- 17. Site Buffer Zone Freeway screening and signage
- 18. Site Buffer Zone Landscaped areas, seating and shade

HLB

#### COHEN ENTERTAINMENT DISTRICT — PRIVATE VS PUBLIC SPACES



#### CITY SCOPE

- 1. Water Park
- 2. Athletic Facility
- 3. Media Facility
- 4. Site Development
- 5. Cohen Facility

#### COMMERCIAL SCOPE

- 6. Commercial / RD& E Facilities
- 7. Site Development
- 8. Offices
- 9. Future Use

Cohen Entertainment District August 20, 2018

SWA mycotoo HLB

#### COHEN ENTERTAINMENT DISTRICT — MASTER PLAN



#### COHEN ENTERTAINMENT DISTRICT — CIRCULATION



Vehicular Circulation
- Primary Road

Vehicular Circulation
- Secondary Road

Vehicular Circulation
- Local Road

On Grade Parking Entrance
Parking Garage Entrance

Pedestrian Circulation

Bus Stop

mycotoo

#### COHEN ENTERTAINMENT DISTRICT — GRADING PLAN



Key:

- Top of Slope
- Direction of Slope
- Level Ground
  - Elevation in Feet 0 (base)= 4015 ft
- #% Percentage (slope)

swa

mycotoo





# PARKING AND ENTRANCES Start Starts





#### PARKING AND ENTRANCES

As guests drive down the main entry road, they encounter powerful arrival statements – branded wayfinding and visually captivating entry icons. Guests traveling to Cohen Entertainment District have a couple of convenient, stress–free options for arrival. With their choice of a