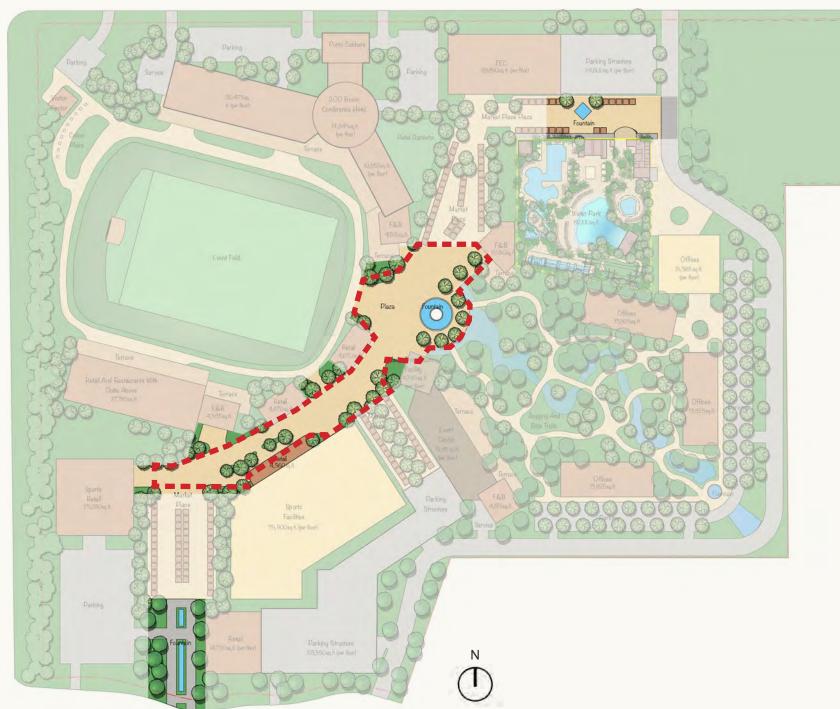

#### List of Major Offerings:

- 1. Parking and Entrances
- 2. Cohen Field
- 3. Cottontail Plaza and Promenade
- 4. Cottontail Park
- 5. Keystone Events Hall
- 6. Sports Complex
- 7. Mercado de Cohen
- 8. Acacia Square
- 9. Family Entertainment Center
- 10. Commercial Buildings
- 11. Neighborhood Water Park
- 12. Cohen Plaza
- 13. Hotel
- 14. Start-Up/Incubator Spaces
- 15. Future Use

#### List of Major Offerings:

- 1. Parking and Entrances Accented wayfinding moments entries
- 2. Cohen Field Central Open-Air Events Field
- 3. Cottontail Plaza Centrally located Plaza with prominent water-feature, benches, and peripheral landscaping
- 4. Cottontail Park Entry Park with grassy seating areas and trails
- 5. Media Broadcasting Studio On site media center
- 6. Keystone Events Hall Multi-Use Flex Space for seasonal events and touring attractions
- 7. Sports Complex Volleyball, Basketball, and More
- 8. Mercado de Cohen Vibrant "Food Hall" Alley and Farmer's Market-style
- 9. Acacia Square Retail and Dining Venue
- 10. Family Experience Center Indoor Family **Entertainment Center**
- 11. Commercial Buildings
- 12. Torbellino Neighborhood Waterpark Sports and Leisure inspired Waterpark
- 13. Cohen Plaza Arrival Plaza that celebrates the Cohen brothers with prominently featured design display
- 14. Hotel Hotel with Conference Rooms
- 15. Start-Up/Incubator Spaces Flexible Co-working Spaces
- 16. Future Use

swa

- 17. Site Buffer Zone Freeway screening and signage
- 18. Site Buffer Zone Landscaped areas, seating and shade

HLB