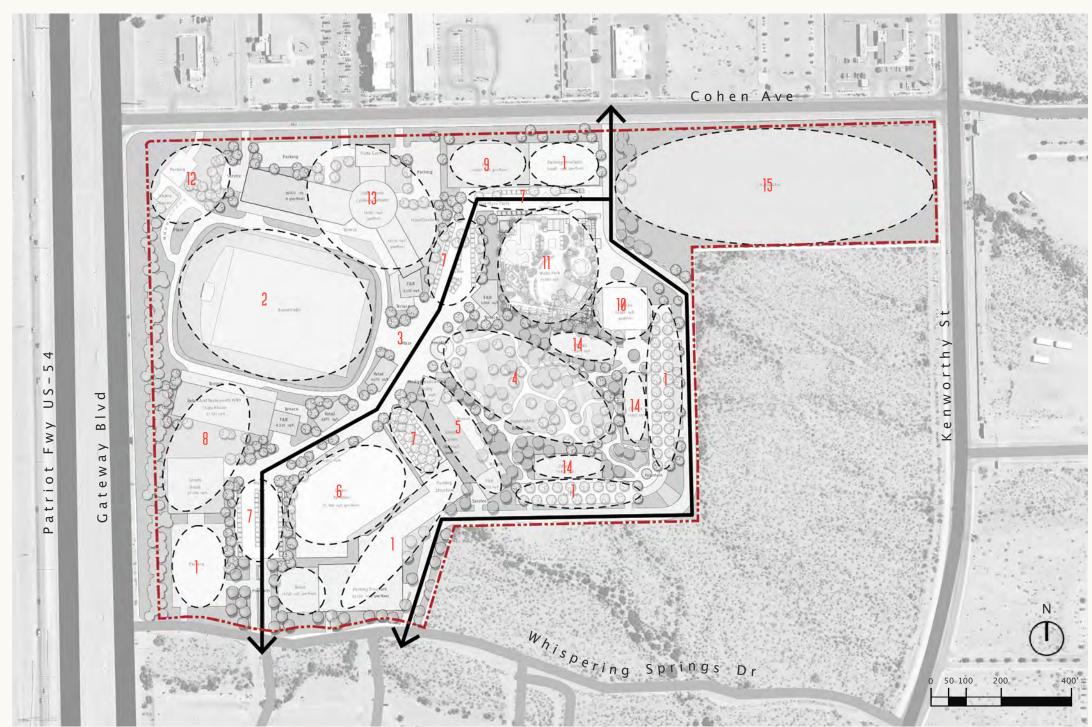

#### List of Major Offerings:

- 1. Parking and Entrances
- 2. Cohen Field
- 3. Cottontail Plaza and Promenade
- 4. Cottontail Park
- 5. Keystone Events Hall
- 6. Sports Complex
- 7. Mercado de Cohen
- 8. Acacia Square
- 9. Family Entertainment Center
- 10. Commercial Buildings
- 11. Neighborhood Water Park
- 12. Cohen Plaza
- 13. Hotel
- 14. Start-Up/Incubator Spaces
- 15. Future Use

#### COHEN ENTERTAINMENT DISTRICT — MASTER PLAN