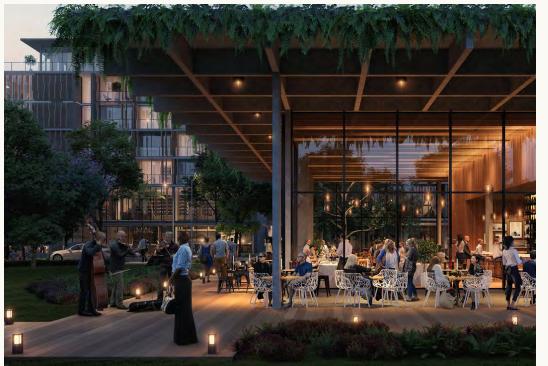

# COTTONTAIL PARK

Cottontail Park includes plentiful landscaped alcoves for shaded sitting, taking in sights, yoga demonstrations, holistic instructorled events, and more. Guests are delighted to see things like re-purposed food and beverage carts as part of a natural scenic panorama, now, markers on a winding jogging course. Cottontail Park is not just a winding promenade - it causes guests to slow down and appreciate their surroundings. Forms comment on the natural undulations of local "arroyo" river beds, with bridges and water features.