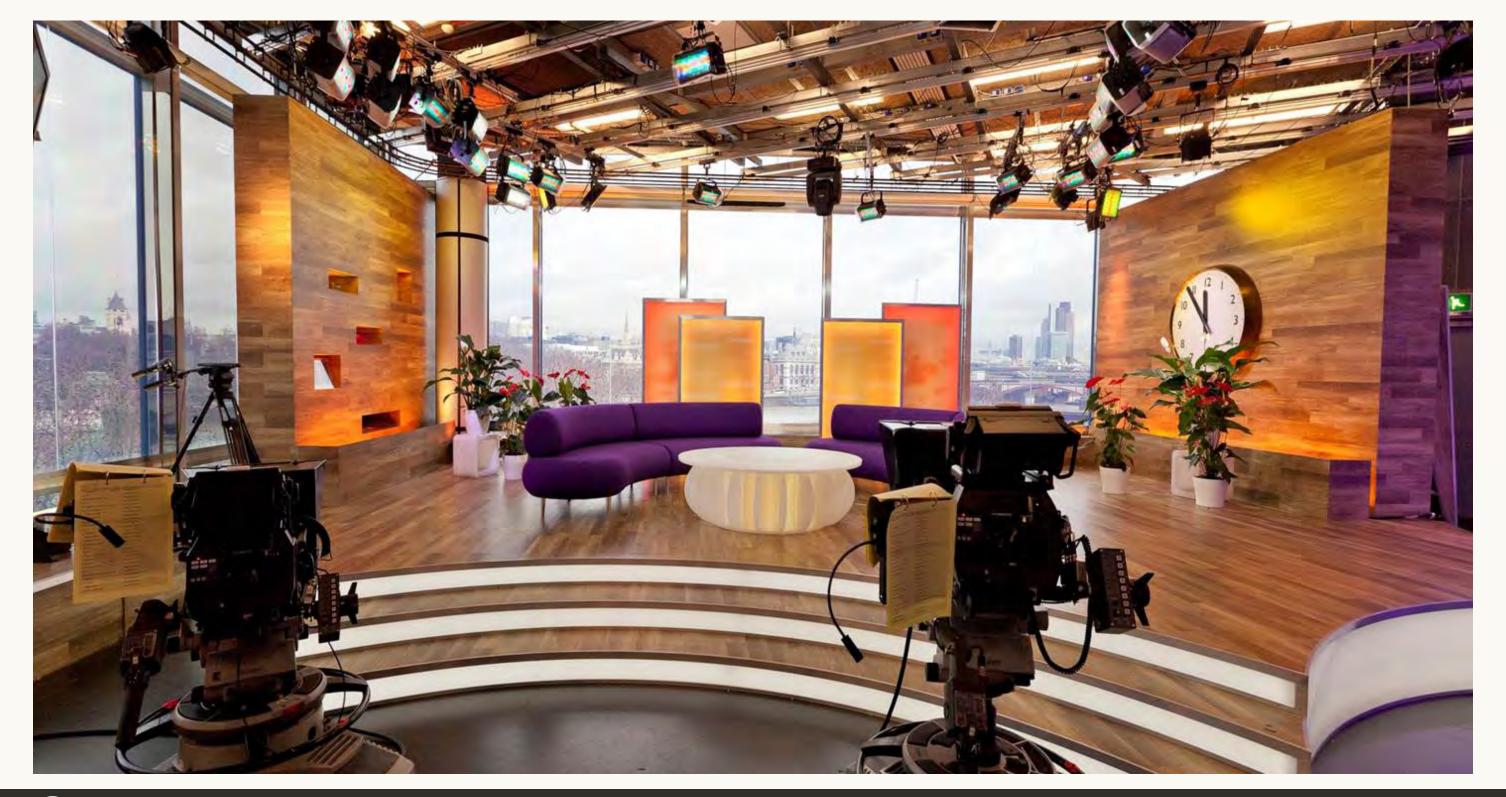

# MEDIA BROADCASTING STUDIO

Placed in close proximity to Cohen Field, Cohen Entertainment District features a centrally located media broadcasting studio. It features state of the art equipment to allow for live broadcasts of sports events, seasonal attractors, live shows and onlocation features.