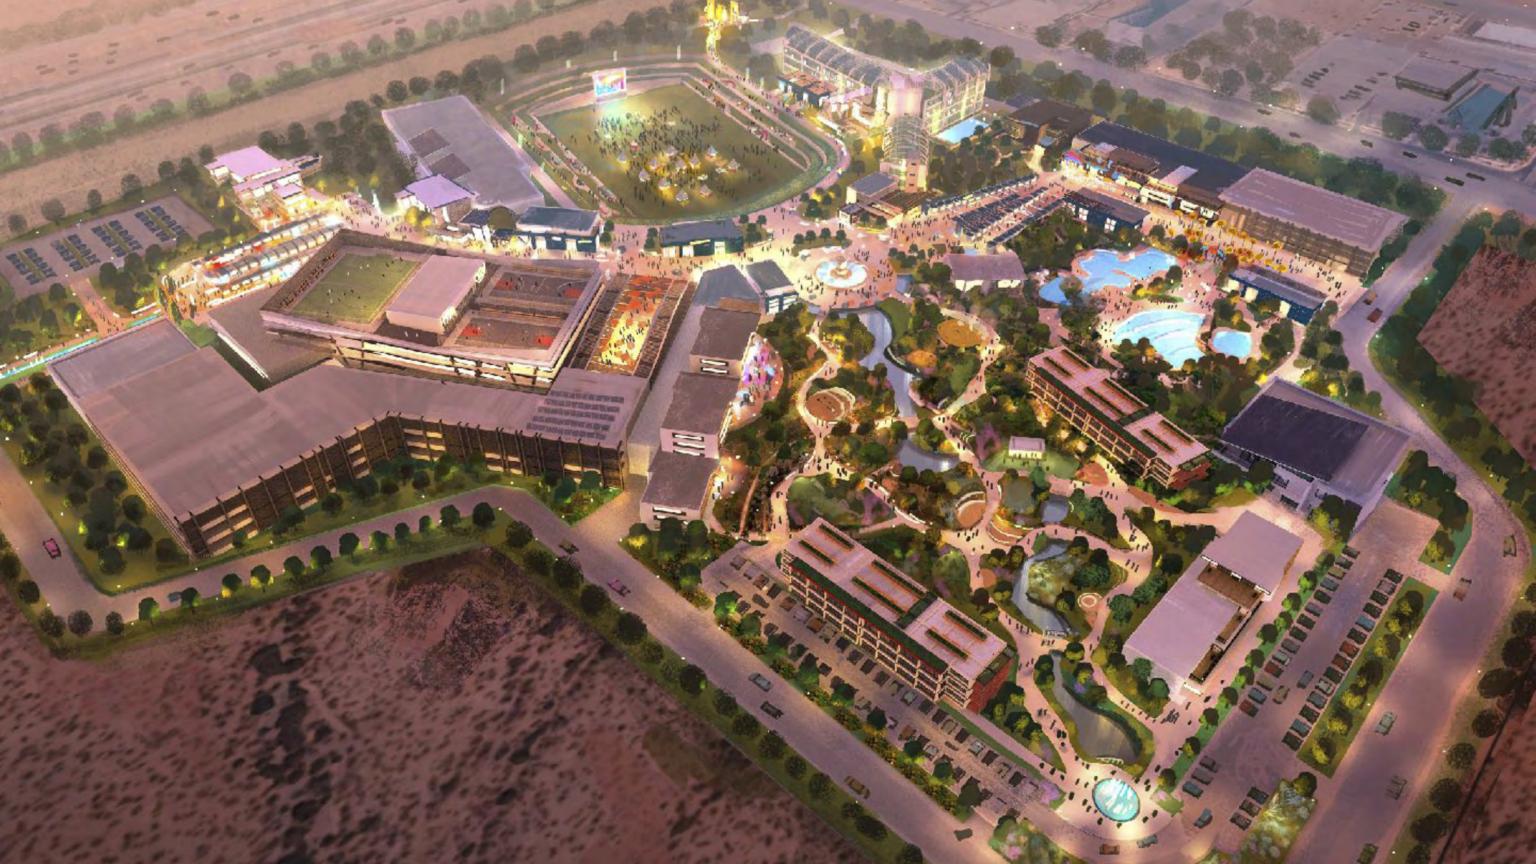

#### COHEN ENTERTAINMENT DISTRICT — MASTER PLAN

#### PARKING AND ENTRANCES

As guests drive down the main entry road, they encounter powerful arrival statements – branded wayfinding and visually captivating entry icons. Guests traveling to Cohen Entertainment District have a couple of convenient, stress–free options for arrival. With their choice of above–ground and underground parking, guests enter at the celebratory Southside marquee [driving entry] or the slightly more subdued North entrance [walking entry]. On both ends, Cohen Entertainment District is perfectly poised to celebrate the Franklin Mountains, with memorable view sheds no matter the time of day or level of sun.

# COHEN FIELD

Cohen Field is the multipurpose centerpiece of Cohen Entertainment District. It is a large scale, Event Field built for Cohen Entertainment Districts' many festivals and entertainment spectacles. The Field has several unique features which differentiate it from comparable large open spaces: guests will find bermed landscape areas and plenty of nature to take in amidst the active social retail and food areas. Once again, commenting on the neighboring Mountains, seating is terraced and naturalistic.