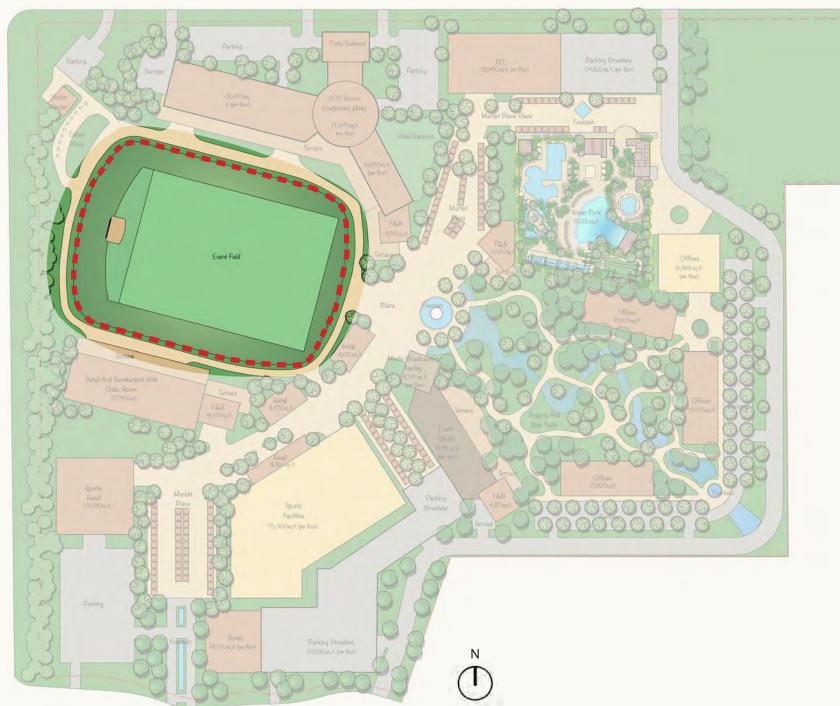

#### List of Major Offerings:

- 1. Parking and Entrances
- 2. Cohen Field
- 3. Cottontail Plaza and Promenade
- 4. Cottontail Park
- 5. Keystone Events Hall
- 6. Sports Complex
- 7. Mercado de Cohen
- 8. Acacia Square
- 9. Family Entertainment Center
- 10. Commercial Buildings
- 11. Neighborhood Water Park
- 12. Cohen Plaza
- 13. Hotel
- 14. Start-Up/Incubator Spaces
- 15. Future Use

#### List of Major Offerings:

- 1. Parking and Entrances Accented wayfinding moments entries
- 2. Cohen Field Central Open-Air Events Field
- 3. Cottontail Plaza Centrally located Plaza with prominent water-feature, benches, and peripheral landscaping
- 4. Cottontail Park Entry Park with grassy seating areas and trails
- 5. Media Broadcasting Studio On site media center
- 6. Keystone Events Hall Multi-Use Flex Space for seasonal events and touring attractions
- 7. Sports Complex Volleyball, Basketball, and More
- 8. Mercado de Cohen Vibrant "Food Hall" Alley and Farmer's Market-style
- 9. Acacia Square Retail and Dining Venue
- 10. Family Experience Center Indoor Family **Entertainment Center**
- 11. Commercial Buildings
- 12. Torbellino Neighborhood Waterpark Sports and Leisure inspired Waterpark
- 13. Cohen Plaza Arrival Plaza that celebrates the Cohen brothers with prominently featured design display
- 14. Hotel Hotel with Conference Rooms
- 15. Start-Up/Incubator Spaces Flexible Co-working Spaces
- 16. Future Use

swa

- 17. Site Buffer Zone Freeway screening and signage
- 18. Site Buffer Zone Landscaped areas, seating and shade

HLB