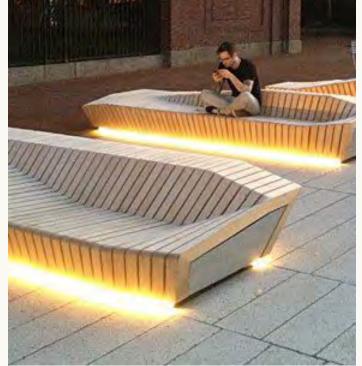

# COTTONTAIL PARK

Cottontail Park includes plentiful landscaped alcoves for shaded sitting, taking in sights, yoga demonstrations, holistic instructorled events, and more. Guests are delighted to see things like re-purposed food and beverage carts as part of a natural scenic panorama, now, markers on a winding jogging course. Cottontail Park is not just a winding promenade - it causes guests to slow down and appreciate their surroundings. Forms comment on the natural undulations of local "arroyo" river beds, with bridges and water features.

### **Lighting Strategy:**

Vertical illumination is often more useful in creating the perception of brightness in landscaped areas. v zvPathways benefit from a low level approach so that the landscape accents can provide the beauty and excitement. Balancing the light between foreground and background can enhance the feeling of destination and sense of place.