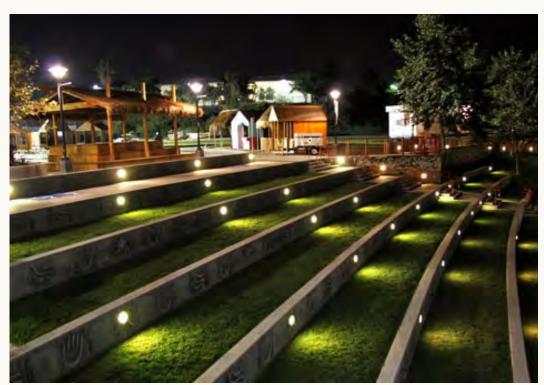

# COHEN FIELD

Cohen Field is the multipurpose centerpiece of Cohen Entertainment District. It is a large scale, Event Field built for Cohen Entertainment Districts' many festivals and entertainment spectacles. The Field has several unique features which differentiate it from comparable large open spaces: guests will find bermed landscape areas and plenty of nature to take in amidst the active social retail and food areas. Once again, commenting on the neighboring Mountains, seating is terraced and naturalistic.

### **Lighting Strategy:**

Lighting a multi-functional lawn/activity/gathering space for a variety of purposes will require integration of specialized lighting systems. Iconic pole structures could incorporate clusters of smaller amiable lighting sources for general lighting while secondary arrays or alignments of pedestrian scale lighting can be placed at the perimeter for spectators. Coordinating these with the architectural elements of the adjacent building is a recommendation.