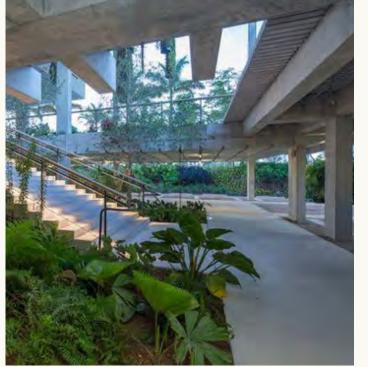

# COTTONTAIL PARK

Cottontail Park includes plentiful landscaped alcoves for shaded sitting, taking in sights, yoga demonstrations, holistic instructorled events, and more. Guests are delighted to see things like re-purposed food and beverage carts as part of a natural scenic panorama, now, markers on a winding jogging course. Cottontail Park is not just a winding promenade - it causes guests to slow down and appreciate their surroundings. Forms comment on the natural undulations of local "arroyo" river beds, with bridges and water features.

# COTTONTAIL PARK | PLACE