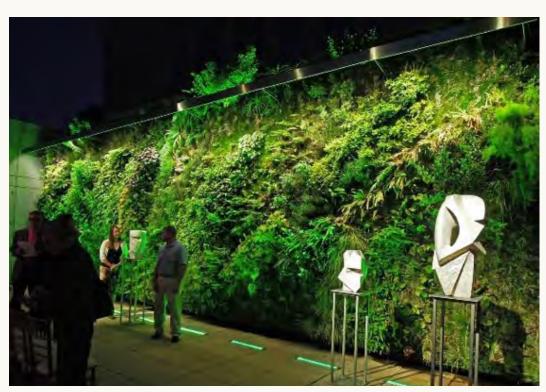

### **Lighting Strategy:**

Vertical illumination is often more useful in creating the perception of brightness in landscaped areas. v zvPathways benefit from a low level approach so that the landscape accents can provide the beauty and excitement. Balancing the light between foreground and background can enhance the feeling of destination and sense of place.

Another way to express this is by emphasizing an approach of putting light where it is needed, creating a visual backdrop and de-emphasizing the utilitarian.