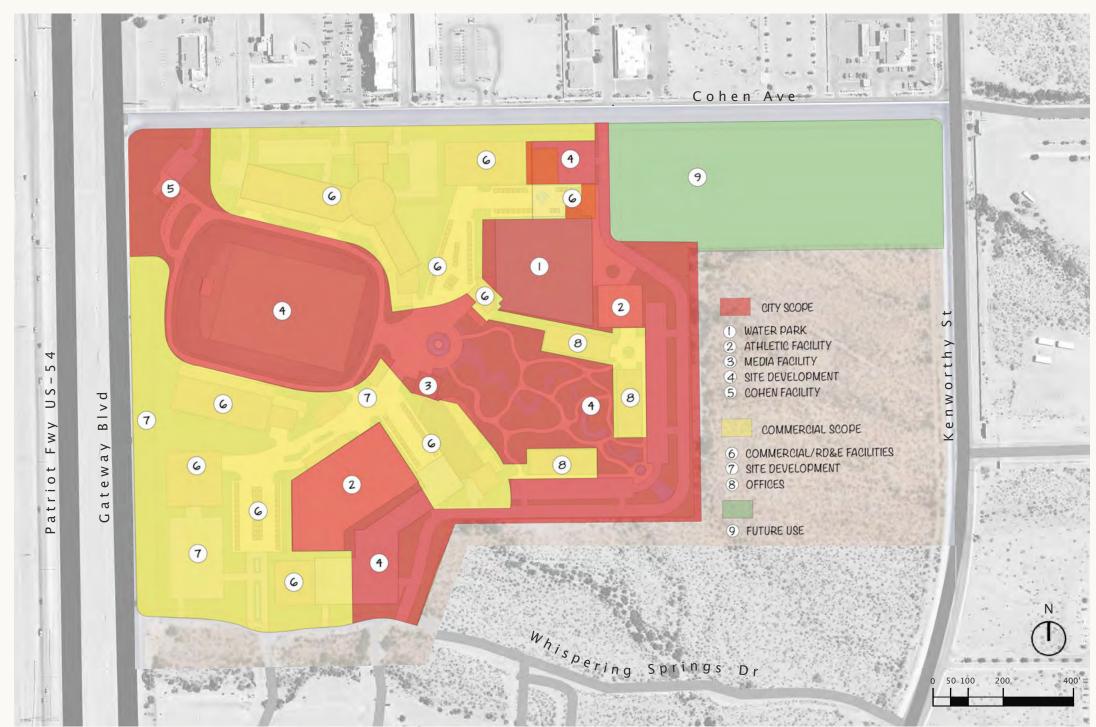

#### COHEN ENTERTAINMENT DISTRICT — PRIVATE VS PUBLIC SPACES

#### CITY SCOPE

- 1. Water Park
- 2. Athletic Facility
- 3. Media Facility
- 4. Site Development
- 5. Cohen Facility

#### COMMERCIAL SCOPE

- 6. Commercial / RD& E Facilities
- 7. Site Development
- 8. Offices
- 9. Future Use

Cohen Entertainment District August 20, 2018

SWA mycotoo HLB