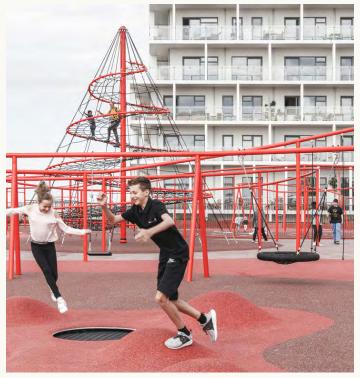

# COTTONTAIL PARK

Cottontail Park includes plentiful landscaped alcoves for shaded sitting, taking in sights, yoga demonstrations, holistic instructorled events, and more. Guests are delighted to see things like re-purposed food and beverage carts as part of a natural scenic panorama, now, markers on a winding jogging course. Cottontail Park is not just a winding promenade - it causes guests to slow down and appreciate their surroundings. Forms comment on the natural undulations of local "arroyo" river beds, with bridges and water features.