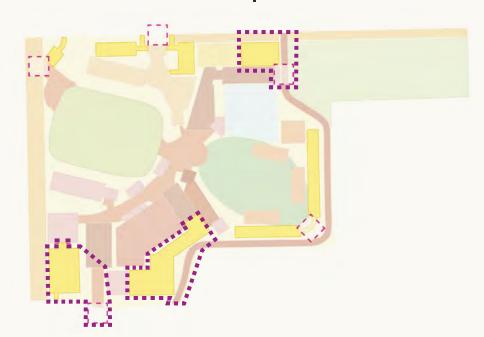

wa

mycotoo





# PARKING AND ENTRANCES Start Starts





#### PARKING AND ENTRANCES

As guests drive down the main entry road, they encounter powerful arrival statements – branded wayfinding and visually captivating entry icons. Guests traveling to Cohen Entertainment District have a couple of convenient, stress–free options for arrival. With their choice of above–ground and underground parking, guests enter at the celebratory Southside marquee [driving entry] or the slightly more subdued North entrance [walking entry]. On both ends, Cohen Entertainment District is perfectly poised to celebrate the Franklin Mountains, with memorable view sheds no matter the time of day or level of sun.

#### PARKING AND ENTRANCES | PLACE













swa



#### PARKING AND ENTRANCES | PROGRAM & EVENTS

















# PARKING AND ENTRANCES | EVENING

### **Lighting Strategy:**

Parking areas and drive paths provide safe uniform lighting, sensitive to a visitors need for orientation, direction and safety. The language of light should be consistent with the intent of the development as a whole... a family of fixtures lends cohesion throughout.











HLB

August 20, 2018 SWA mycotoo







# COHEN FIELD

Cohen Field is the multipurpose centerpiece of Cohen Entertainment District. It is a large scale, Event Field built for Cohen Entertainment Districts' many festivals and entertainment spectacles. The Field has several unique features which differentiate it from comparable large open spaces: guests will find bermed landscape areas and plenty of nature to take in amidst the active soci