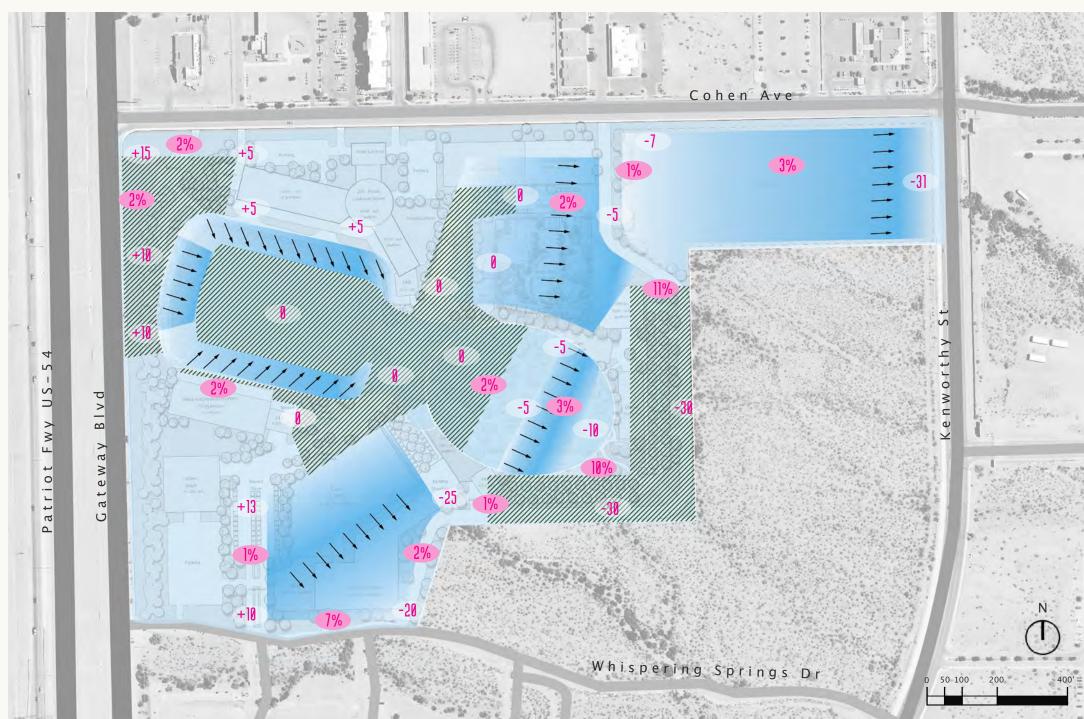

#### COHEN ENTERTAINMENT DISTRICT — GRADING PLAN

Key:

- Top of Slope
- Direction of Slope
- Level Ground
  - Elevation in Feet 0 (base)= 4015 ft
- #% Percentage (slope)

swa

mycotoo