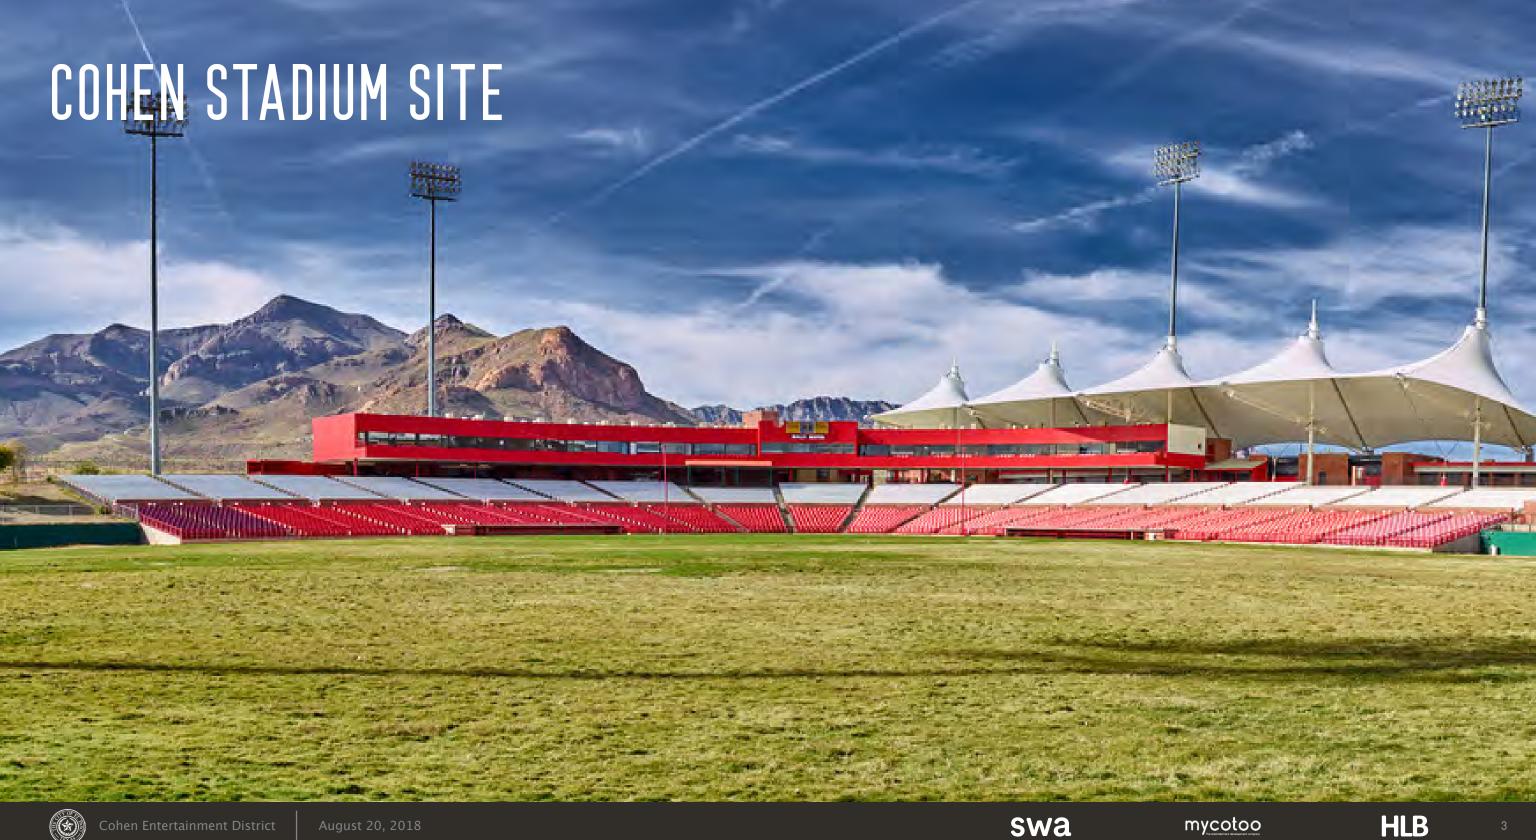

#### A COHEN LEGACY

Harness aspects and elements of the existing Cohen Stadium. Create a presence at edge of the site which is a staple of the property and the City (homage to The Cohen Brothers).

August 20, 2018

# COHEN FIELD

Cohen Field is the multipurpose centerpiece of Cohen Entertainment District. It is a large scale, Event Field built for Cohen Entertainment Districts' many festivals and entertainment spectacles. The Field has several unique features which differentiate it from comparable large open spaces: guests will find bermed landscape areas and plenty of nature to take in amidst the active social retail and food areas. Once again, commenting on the neighboring Mountains, seating is terraced and naturalistic.