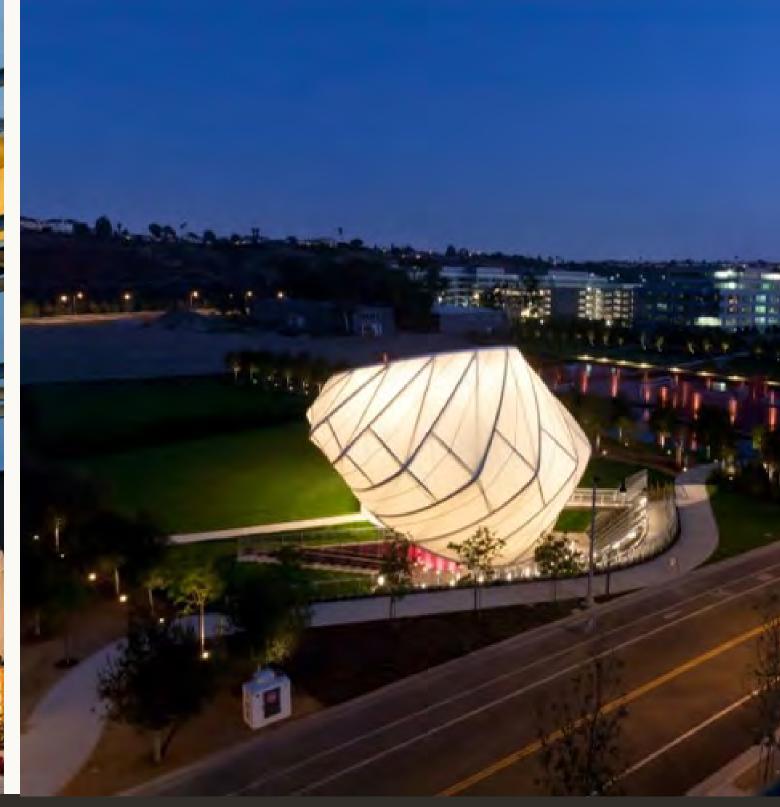

# MEDIA BROADCASTING STUDIO

Placed in close proximity to Cohen Field, Cohen Entertainment District features a centrally located media broadcasting studio. It features state of the art equipment to allow for live broadcasts of sports events, seasonal attractors, live shows and onlocation features.