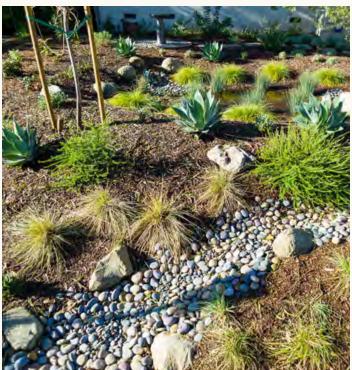

# COTTONTAIL PARK

Cottontail Park includes plentiful landscaped alcoves for shaded sitting, taking in sights, yoga demonstrations, holistic instructorled events, and more. Guests are delighted to see things like re-purposed food and beverage carts as part of a natural scenic panorama, now, markers on a winding jogging course. Cottontail Park is not just a winding promenade - it causes guests to slow down and appreciate their surroundings. Forms comment on the natural undulations of local "arroyo" river beds, with bridges and water features.