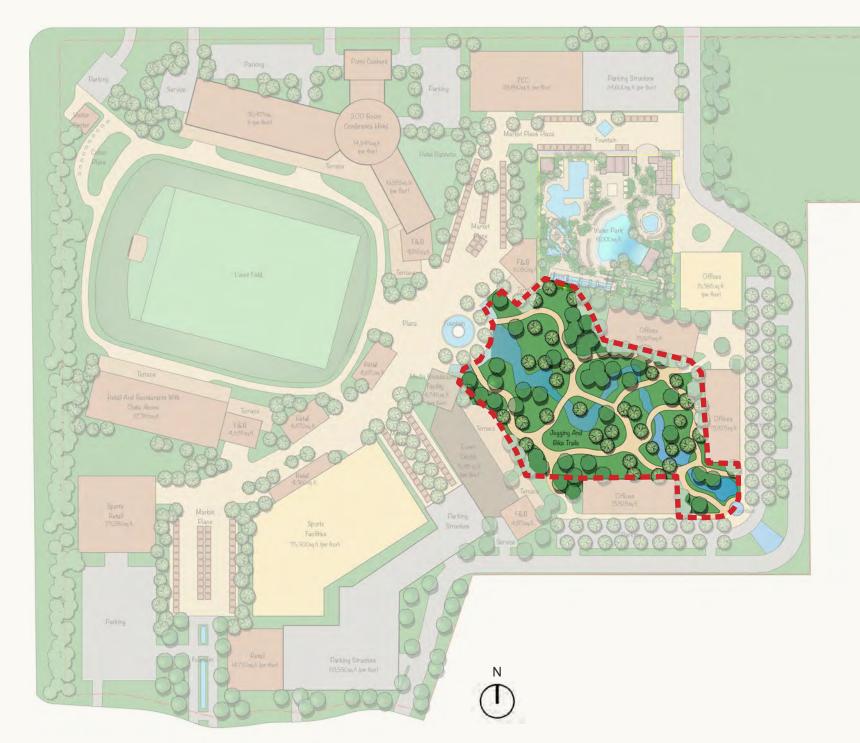

#### List of Major Offerings:

- 1. Parking and Entrances
- 2. Cohen Field
- 3. Cottontail Plaza and Promenade
- 4. Cottontail Park
- 5. Keystone Events Hall
- 6. Sports Complex
- 7. Mercado de Cohen
- 8. Acacia Square
- 9. Family Entertainment Center
- 10. Commercial Buildings
- 11. Neighborhood Water Park
- 12. Cohen Plaza
- 13. Hotel
- 14. Start-Up/Incubator Spaces
- 15. Future Use

#### List of Major Offerings:

- 1. Parking and Entrances Accented wayfinding moments entries
- 2. Cohen Field Central Open-Air Events Field
- 3. Cottontail Plaza Centrally located Plaza with prominent water-feature, benches, and peripheral landscaping
- 4. Cottontail Park Entry Park with grassy seating areas and trails
- 5. Media Broadcasting Studio On site media center
- 6. Keystone Events Hall Multi-Use Flex Space for seasonal events and touring attractions
- 7. Sports Complex Volleyball, Basketball, and More
- 8. Mercado de Cohen Vibrant "Food Hall" Alley and Farmer's Market-style
- 9. Acacia Square Retail and Dining Venue
- 10. Family Experience Center Indoor Family **Entertainment Center**
- 11. Commercial Buildings
- 12. Torbellino Neighborhood Waterpark Sports and Leisure inspired Waterpark
- 13. Cohen Plaza Arrival Plaza that celebrates the Cohen brothers with prominently featured design display
- 14. Hotel Hotel with Conference Rooms
- 15. Start-Up/Incubator Spaces Flexible Co-working Spaces
- 16. Future Use

swa

- 17. Site Buffer Zone Freeway screening and signage
- 18. Site Buffer Zone Landscaped areas, seating and shade

HLB