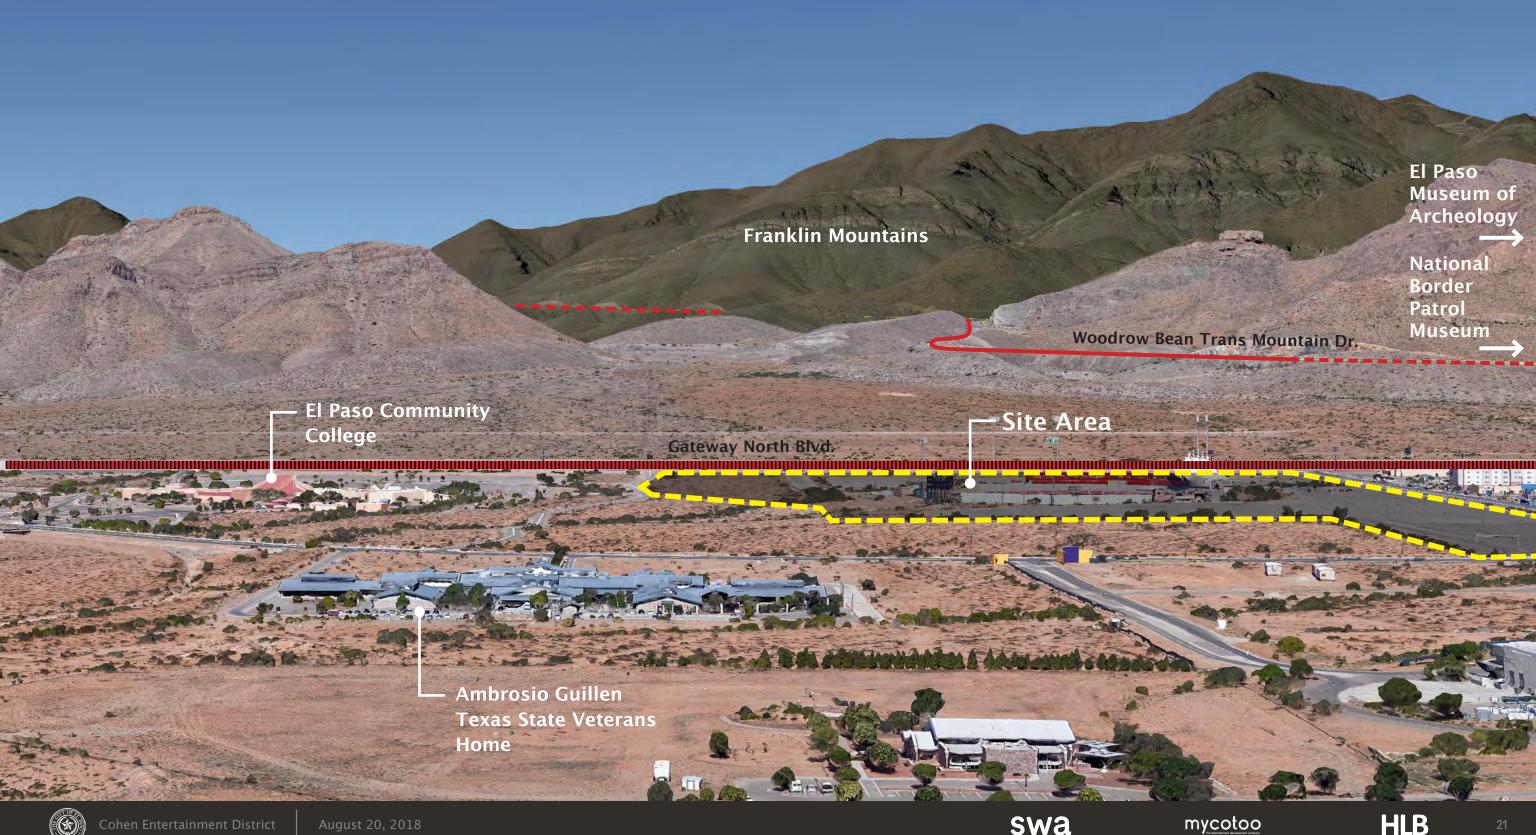

#### PARKING AND ENTRANCES

As guests drive down the main entry road, they encounter powerful arrival statements – branded wayfinding and visually captivating entry icons. Guests traveling to Cohen Entertainment District have a couple of convenient, stress–free options for arrival. With their choice of above–ground and underground parking, guests enter at the celebratory Southside marquee [driving entry] or the slightly more subdued North entrance [walking entry]. On both ends, Cohen Entertainment District is perfectly poised to celebrate the Franklin Mountains, with memorable view sheds no matter the time of day or level of sun.