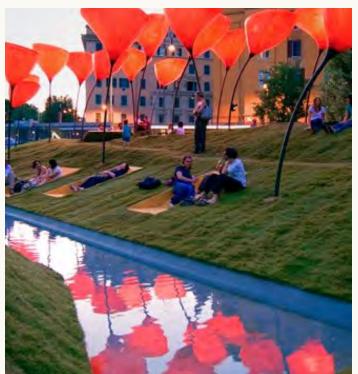

# COTTONTAIL PARK

Cottontail Park includes plentiful landscaped alcoves for shaded sitting, taking in sights, yoga demonstrations, holistic instructorled events, and more. Guests are delighted to see things like re-purposed food and beverage carts as part of a natural scenic panorama, now, markers on a winding jogging course. Cottontail Park is not just a winding promenade - it causes guests to slow down and appreciate their surroundings. Forms comment on the natural undulations of local "arroyo" river beds, with bridges and water features.

### **Lighting Strategy:**

Vertical illumination is often more useful in creating the perception of brightness in landscaped areas. v zvPathways benefit from a low level approach so that the landscape accents can provide the beauty and excitement. Balancing the light between foreground and background can enhance the feeling of destination and sense of place.