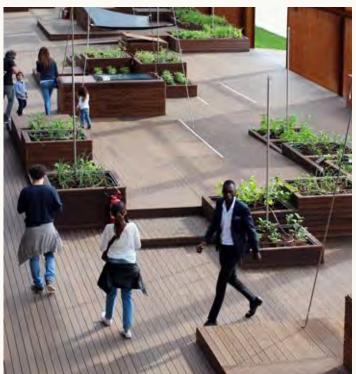

# COTTONTAIL PARK

Cottontail Park includes plentiful landscaped alcoves for shaded sitting, taking in sights, yoga demonstrations, holistic instructorled events, and more. Guests are delighted to see things like re-purposed food and beverage carts as part of a natural scenic panorama, now, markers on a winding jogging course. Cottontail Park is not just a winding promenade - it causes guests to slow down and appreciate their surroundings. Forms comment on the natural undulations of local "arroyo" river beds, with bridges and water features.