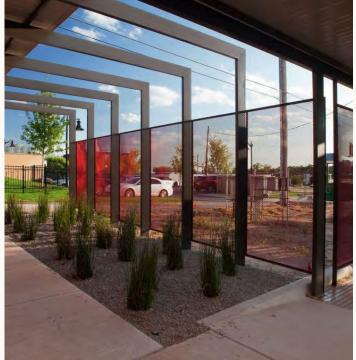

#### PARKING AND ENTRANCES

As guests drive down the main entry road, they encounter powerful arrival statements – branded wayfinding and visually captivating entry icons. Guests traveling to Cohen Entertainment District have a couple of convenient, stress–free options for arrival. With their choice of above–ground and underground parking, guests enter at the celebratory Southside marquee [driving entry] or the slightly more subdued North entrance [walking entry]. On both ends, Cohen Entertainment District is perfectly poised to celebrate the Franklin Mountains, with memorable view sheds no matter the time of day or level of sun.

#### PARKING AND ENTRANCES | PLACE

swa