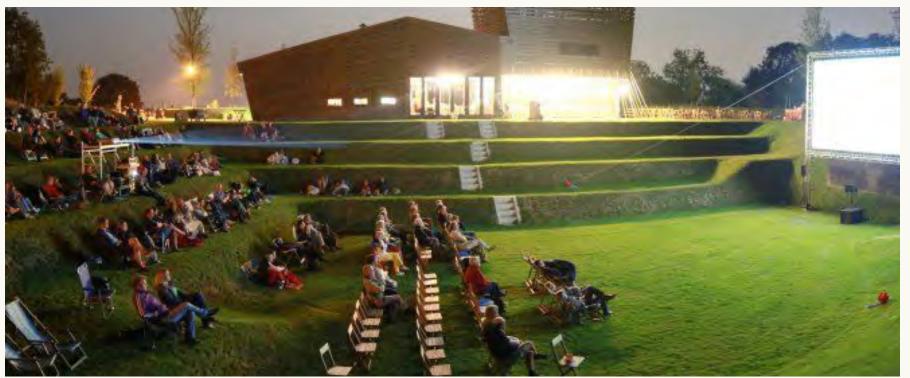

# COHEN FIELD

Cohen Field is the multipurpose centerpiece of Cohen Entertainment District. It is a large scale, Event Field built for Cohen Entertainment Districts' many festivals and entertainment spectacles. The Field has several unique features which differentiate it from comparable large open spaces: guests will find bermed landscape areas and plenty of nature to take in amidst the active social retail and food areas. Once again, commenting on the neighboring Mountains, seating is terraced and naturalistic.

# COHEN FIELD | EVENING

### **Lighting Strategy:**

Lighting a multi-functional lawn/activity/gathering space for a variety of purposes will require integration of specialized lighting systems. Iconic pole structures could incorporate clusters of smaller amiable lighting sources for general lighting while secondary arrays or alignments of pedestrian scale lighting can be placed at the perimeter for spectators. Coordinating these with the architectural elements of the adjacent building is a recommendation.