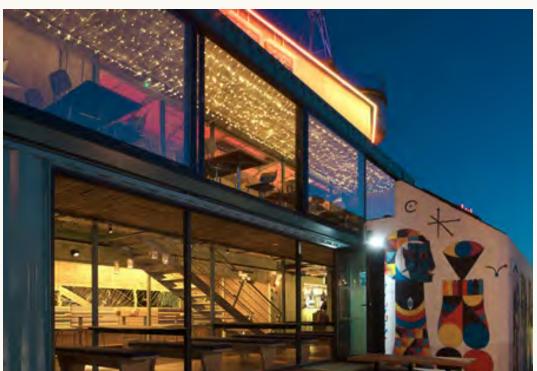

#### PARKING AND ENTRANCES

As guests drive down the main entry road, they encounter powerful arrival statements – branded wayfinding and visually captivating entry icons. Guests traveling to Cohen Entertainment District have a couple of convenient, stress–free options for arrival. With their choice of above–ground and underground parking, guests enter at the celebratory Southside marquee [driving entry] or the slightly more subdued North entrance [walking entry]. On both ends, Cohen Entertainment District is perfectly poised to celebrate the Franklin Mountains, with memorable view sheds no matter the time of day or level of sun.