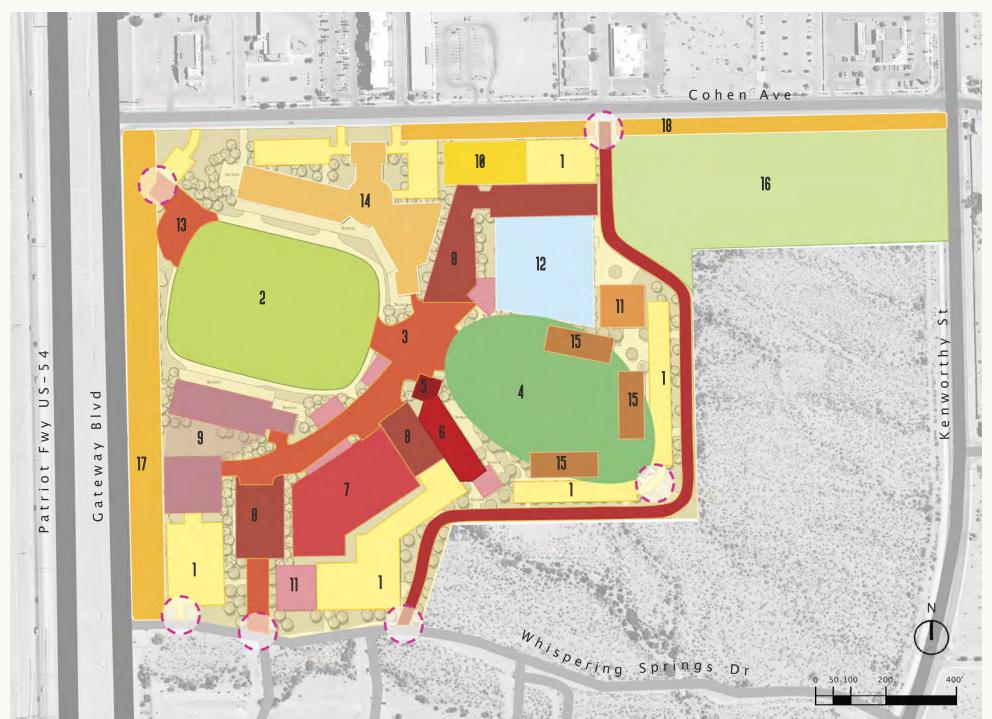

#### List of Major Offerings:

- 1. Parking and Entrances
- 2. Cohen Field
- 3. Cottontail Plaza and Promenade
- 4. Cottontail Park
- 5. Keystone Events Hall
- 6. Sports Complex
- 7. Mercado de Cohen
- 8. Acacia Square
- 9. Family Entertainment Center
- 10. Commercial Buildings
- 11. Neighborhood Water Park
- 12. Cohen Plaza
- 13. Hotel
- 14. Start-Up/Incubator Spaces
- 15. Future Use

#### List of Major Offerings:

- 1. Parking and Entrances Accented wayfinding moments entries
- 2. Cohen Field Central Open-Air Events Field
- 3. Cottontail Plaza Centrally located Plaza with prominent water-feature, benches, and peripheral landscaping
- 4. Cottontail Park Entry Park with grassy seating areas and trails
- 5. Media Broadcasting Studio On site media center
- 6. Keystone Events Hall Multi-Use Flex Space for seasonal events and touring attractions
- 7. Sports Complex Volleyball, Basketball, and More
- 8. Mercado de Cohen Vibrant "Food Hall" Alley and Farmer's Market-style
- 9. Acacia Square Retail and Dining Venue
- 10. Family Experience Center Indoor Family **Entertainment Center**
- 11. Commercial Buildings
- 12. Torbellino Neighborhood Waterpark Sports and Leisure inspired Waterpark
- 13. Cohen Plaza Arrival Plaza that celebrates the Cohen brothers with prominently featured design display
- 14. Hotel Hotel with Conference Rooms
- 15. Start-Up/Incubator Spaces Flexible Co-working Spaces
- 16. Future Use

swa

- 17. Site Buffer Zone Freeway screening and signage
- 18. Site Buffer Zone Landscaped areas, seating and shade

HLB