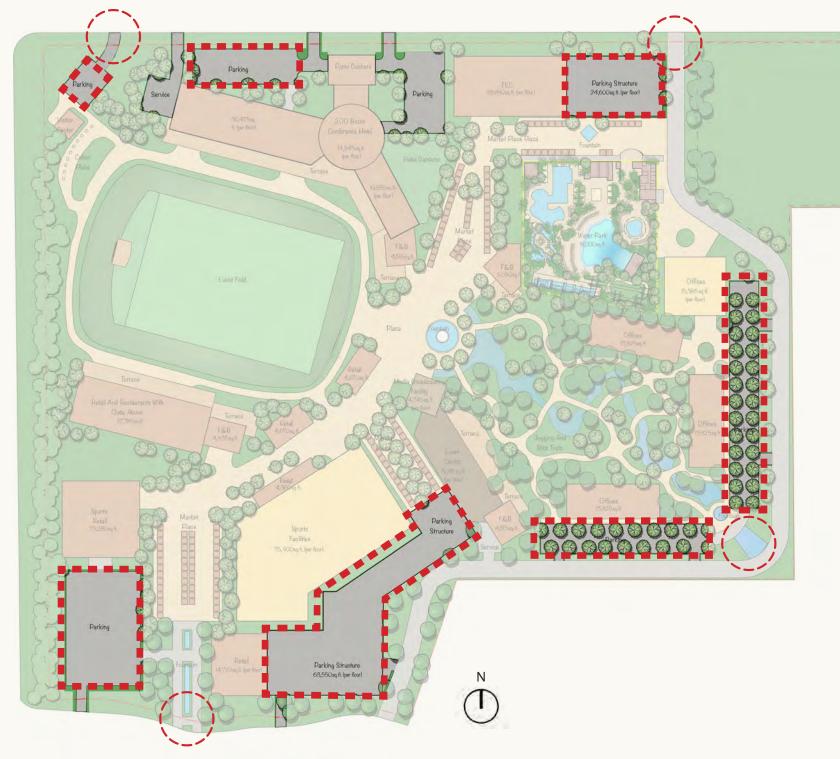

#### List of Major Offerings:

- 1. Parking and Entrances
- 2. Cohen Field
- 3. Cottontail Plaza and Promenade
- 4. Cottontail Park
- 5. Keystone Events Hall
- 6. Sports Complex
- 7. Mercado de Cohen
- 8. Acacia Square
- 9. Family Entertainment Center
- 10. Commercial Buildings
- 11. Neighborhood Water Park
- 12. Cohen Plaza
- 13. Hotel
- 14. Start-Up/Incubator Spaces
- 15. Future Use

#### List of Major Offerings:

- 1. Parking and Entrances Accented wayfinding moments entries
- 2. Cohen Field Central Open-Air Events Field
- 3. Cottontail Plaza Centrally located Plaza with prominent water-feature, benches, and peripheral landscaping
- 4. Cottontail Park Entry Park with grassy seating areas and trails
- 5. Media Broadcasting Studio On site media center
- 6. Keystone Events Hall Multi-Use Flex Space for seasonal events and touring attractions
- 7. Sports Complex Volleyball, Basketball, and More
- 8. Mercado de Cohen Vibrant "Food Hall" Alley and Farmer's Market-style
- 9. Acacia Square Retail and Dining Venue
- 10. Family Experience Center Indoor Family **Entertainment Center**
- 11. Commercial Buildings
- 12. Torbellino Neighborhood Waterpark Sports and Leisure inspired Waterpark
- 13. Cohen Plaza Arrival Plaza that celebrates the Cohen brothers with prominently featured design display
- 14. Hotel Hotel with Conference Rooms
- 15. Start-Up/Incubator Spaces Flexible Co-working Spaces
- 16. Future Use

swa

- 17. Site Buffer Zone Freeway screening and signage
- 18. Site Buffer Zone Landscaped areas, seating and shade

HLB