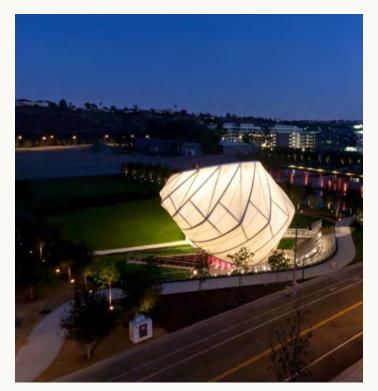

# MEDIA BROADCASTING STUDIO

Placed in close proximity to Cohen Field, Cohen Entertainment District features a centrally located media broadcasting studio. It features state of the art equipment to allow for live broadcasts of sports events, seasonal attractors, live shows and onlocation features.

# MEDIA BROADCASTING STUDIO | EVENING

mycotoo