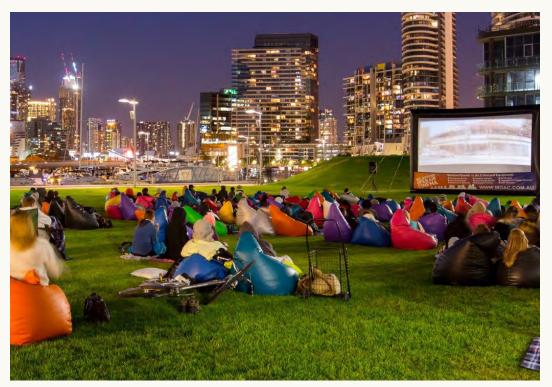

# COHEN FIELD

Cohen Field is the multipurpose centerpiece of Cohen Entertainment District. It is a large scale, Event Field built for Cohen Entertainment Districts' many festivals and entertainment spectacles. The Field has several unique features which differentiate it from comparable large open spaces: guests will find bermed landscape areas and plenty of nature to take in amidst the active social retail and food areas. Once again, commenting on the neighboring Mountains, seating is terraced and naturalistic.

# COHEN FIELD | EVENING

### **Lighting Strategy:**

Lighting a multi-functional lawn/activity/gathering space for a variety of purposes will require integration of specialized lighting systems. Iconic pole structures could incorporate clusters of smaller amiable lighting sources for general lighting while secondary arrays or alignments of pedestrian scale lighting can be placed at the perimeter for spectators. Coordinating these with the architectural elements of the adjacent building is a recommendation.