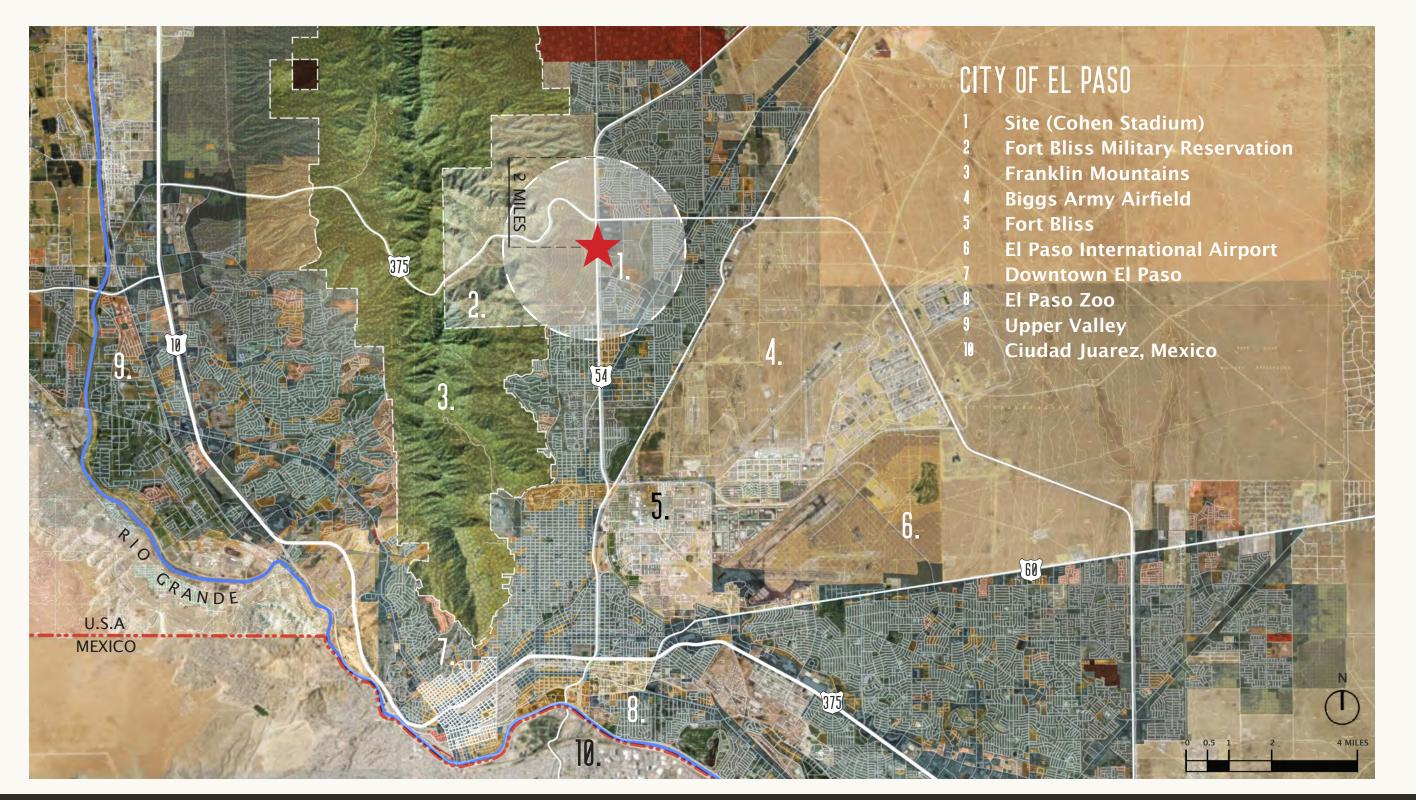

August 20, 2018

wa mycotoo

Cohen Entertainment District is an immersive, integrated series of landscapes that celebrates socialization, fun, and bringing people together in public spaces. With a name honoring beloved El Paso legends, the Cohen brothers of Major League Baseball fame, the Cohen Entertainment District is the emblem of heritage, adventure, family, striking landscapes, and burgeoning industry.

#### A COHEN LEGACY

Harness aspects and elements of the existing Cohen Stadium. Create a presence at edge of the site which is a staple of the property and the City (homage to The Cohen Brothers).

August 20, 2018