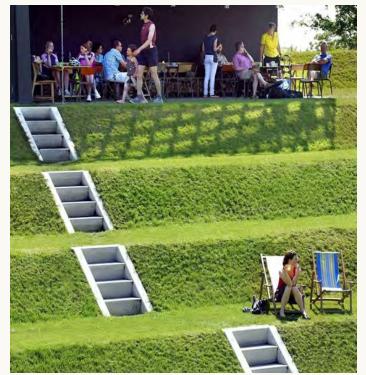

# COHEN FIELD

Cohen Field is the multipurpose centerpiece of Cohen Entertainment District. It is a large scale, Event Field built for Cohen Entertainment Districts' many festivals and entertainment spectacles. The Field has several unique features which differentiate it from comparable large open spaces: guests will find bermed landscape areas and plenty of nature to take in amidst the active social retail and food areas. Once again, commenting on the neighboring Mountains, seating is terraced and naturalistic.

### **Lighting Strategy:**

Lighting a multi-functional lawn/activity/gathering space for a variety of purposes will require integration of specialized lighting systems. Iconic pole structures could incorporate clusters of smaller amiable lighting sources for general lighting while secondary arrays or alignments of pedestrian scale lighting can be placed at the perimeter for spectators. Coordinating these with the architectural elements of the adjacent building is a recommendation.