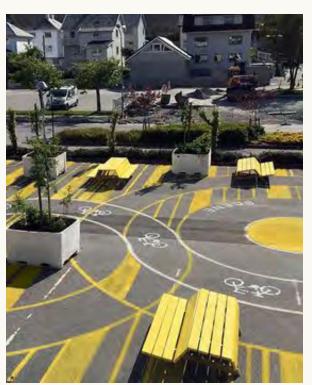

#### PARKING AND ENTRANCES

As guests drive down the main entry road, they encounter powerful arrival statements – branded wayfinding and visually captivating entry icons. Guests traveling to Cohen Entertainment District have a couple of convenient, stress–free options for arrival. With their choice of above–ground and underground parking, guests enter at the celebratory Southside marquee [driving entry] or the slightly more subdued North entrance [walking entry]. On both ends, Cohen Entertainment District is perfectly poised to celebrate the Franklin Mountains, with memorable view sheds no matter the time of day or level of sun.