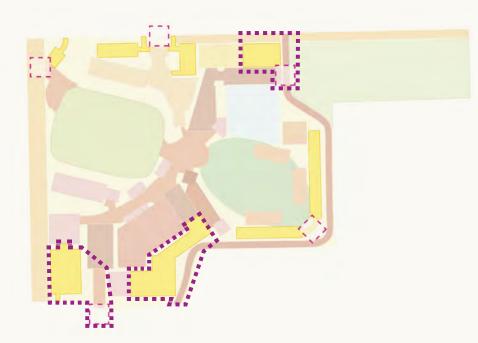

- Elevation in Feet 0 (base)= 4015 ft
- #% Percentage (slope)

swa

mycotoo





# PARKING AND ENTRANCES Start Starts





#### PARKING AND ENTRANCES

As guests drive down the main entry road, they encounter powerful arrival statements – branded wayfinding and visually captivating entry icons. Guests traveling to Cohen Entertainment District have a couple of convenient, stress–free options for arrival. With their choice of above–ground and underground parking, guests enter at the celebratory Southside marquee [driving entry] or the slightly more subdued North entrance [walking entry]. On both ends, Cohen Entertainment District is perfectly poised to celebrate the Franklin Mountains, with memorable view sheds no matter the time of day or level of sun.

#### PARKING AND ENTRANCES | PLACE













swa



#### PARKING AND ENTRANCES | PROGRAM & EVENTS

















# PARKING AND ENTRANCES | EVENING

### **Lighting Strategy:**

Parking areas and drive paths provide safe uniform lighting, sensitive to a visitors need for orientation, direction and safety. The language of light should be consistent with the intent of the development as a whole... a family of fixtures lends cohesion throughout.











HLB

August 20, 2018 SWA mycotoo







# COHEN FIELD

Cohen Field is the multipurpose centerpiece of Cohen Entertainment District. It is a large scale, Event Field built for Cohen Entertainment Districts' many festivals and entertainment spectacles. The Field has several unique features which differentiate it from comparable large open spaces: guests will find bermed land