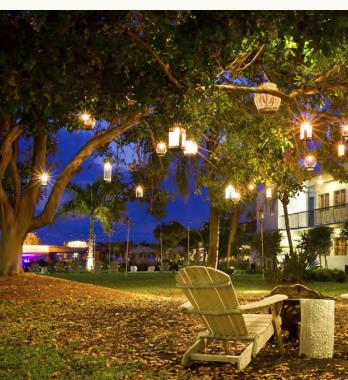

# COTTONTAIL PARK

Cottontail Park includes plentiful landscaped alcoves for shaded sitting, taking in sights, yoga demonstrations, holistic instructorled events, and more. Guests are delighted to see things like re-purposed food and beverage carts as part of a natural scenic panorama, now, markers on a winding jogging course. Cottontail Park is not just a winding promenade - it causes guests to slow down and appreciate their surroundings. Forms comment on the natural undulations of local "arroyo" river beds, with bridges and water features.

### COTTONTAIL PARK **EVENING**

### **Lighting Strategy:**

Vertical illumination is often more useful in creating the perception of brightness in landscaped areas. v zvPathways benefit from a low level approach so that the landscape accents can provide the beauty and excitement. Balancing the light between foreground and background can enhance the feeling of destination and sense of place.