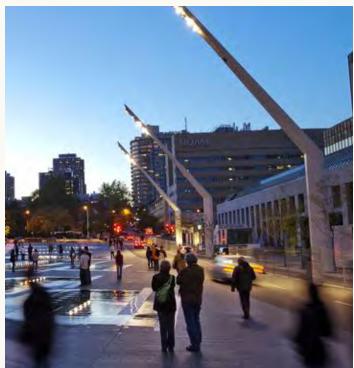

#### PARKING AND ENTRANCES

As guests drive down the main entry road, they encounter powerful arrival statements – branded wayfinding and visually captivating entry icons. Guests traveling to Cohen Entertainment District have a couple of convenient, stress–free options for arrival. With their choice of above–ground and underground parking, guests enter at the celebratory Southside marquee [driving entry] or the slightly more subdued North entrance [walking entry]. On both ends, Cohen Entertainment District is perfectly poised to celebrate the Franklin Mountains, with memorable view sheds no matter the time of day or level of sun.

# PARKING AND ENTRANCES | EVENING

### **Lighting Strategy:**

Parking areas and drive paths provide safe uniform lighting, sensitive to a visitors need for orientation, direction and safety. The language of light should be consistent with the intent of the development as a whole... a family of fixtures lends cohesion throughout.