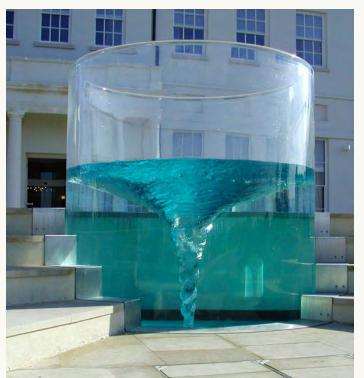

### COTTONTAIL PLAZA AND PROMENADE

Following arrival wayfinding, the Park gives way to an open Plaza and Promenade that serves as a serene gathering place. Standing here, guests may see a tiered view of the sunrise, trees, and sleek buildings. This is one of numerous "Postcard Moments" which are deeply embedded in Cohen Entertainment Districts' DNA.

As night draws in, guests may return to this Plaza for a poignant Tree Lighting Ceremony. Throughout the day, this Plaza plays host to several pockets of activity that are entertainment–driven. Music, live art, and additional surprises are programmed into the day.

From the Plaza, guests can depart in many directions depending on their mood and plans.

swa mycotoo