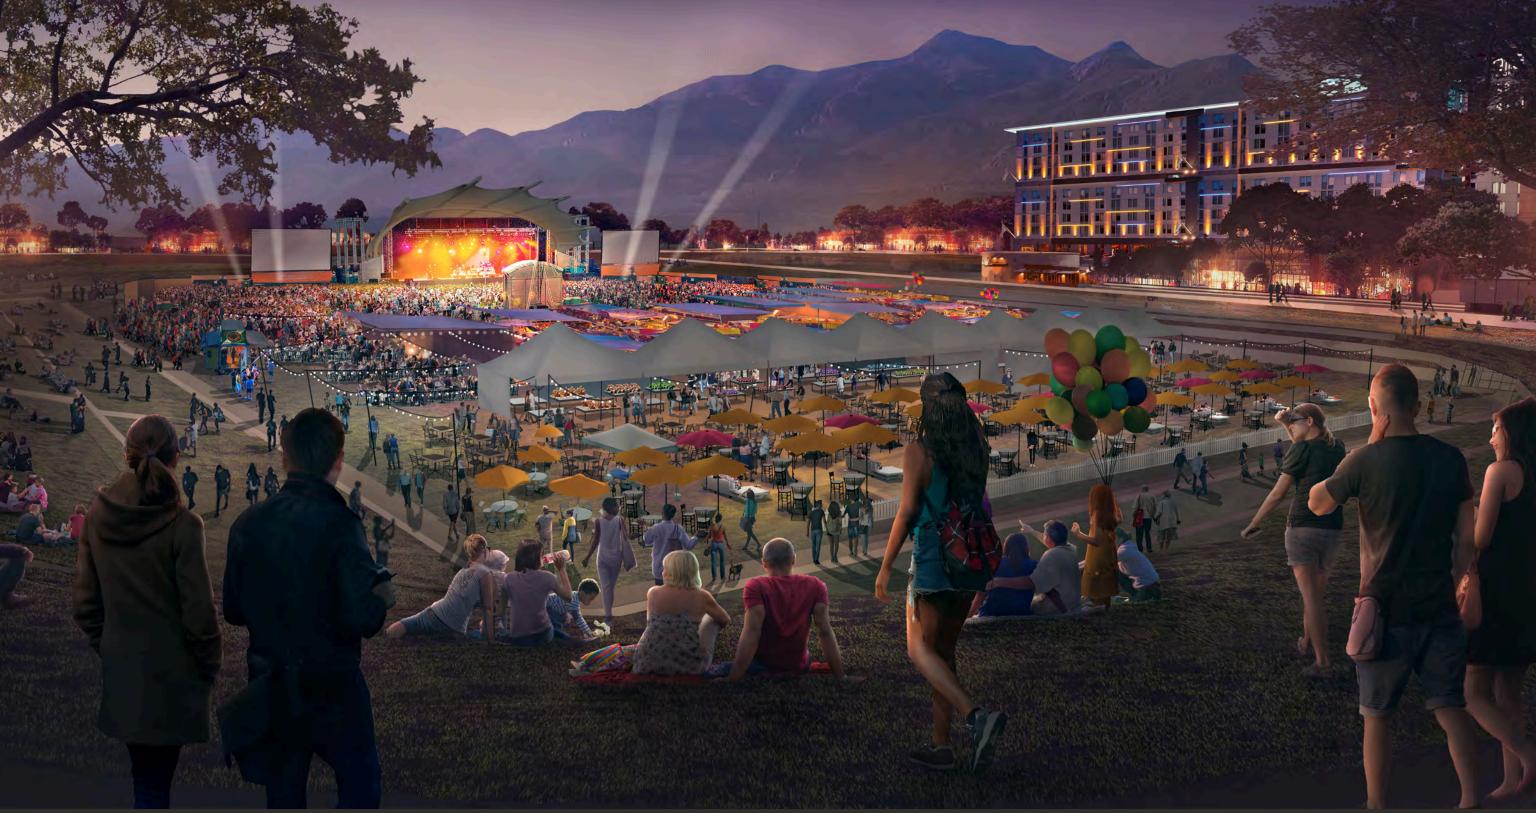

# COHEN FIELD

Cohen Field is the multipurpose centerpiece of Cohen Entertainment District. It is a large scale, Event Field built for Cohen Entertainment Districts' many festivals and entertainment spectacles. The Field has several unique features which differentiate it from comparable large open spaces: guests will find bermed landscape areas and plenty of nature to take in amidst the active social retail and food areas. Once again, commenting on the neighboring Mountains, seating is terraced and naturalistic.

# COHEN FIELD | PLACE

# COHEN FIELD | PROGRAM AND EVENTS

# COHEN FIELD | EVENING