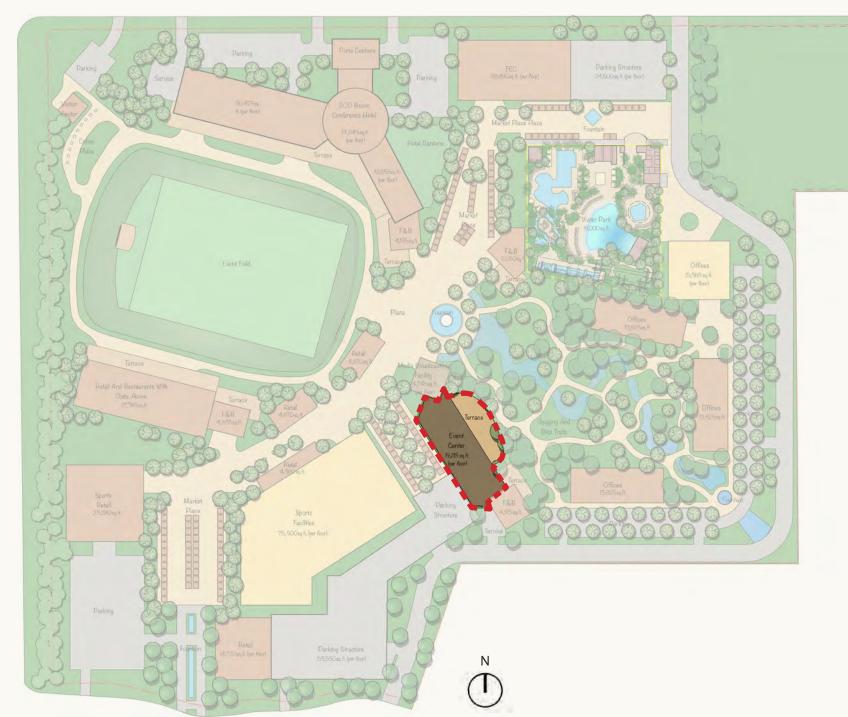

#### COHEN ENTERTAINMENT DISTRICT — BUBBLE DIAGRAM

#### List of Major Offerings:

- 1. Parking and Entrances
- 2. Cohen Field
- 3. Cottontail Plaza and Promenade
- 4. Cottontail Park
- 5. Keystone Events Hall
- 6. Sports Complex
- 7. Mercado de Cohen
- 8. Acacia Square
- 9. Family Entertainment Center
- 10. Commercial Buildings
- 11. Neighborhood Water Park
- 12. Cohen Plaza
- 13. Hotel
- 14. Start-Up/Incubator Spaces
- 15. Future Use