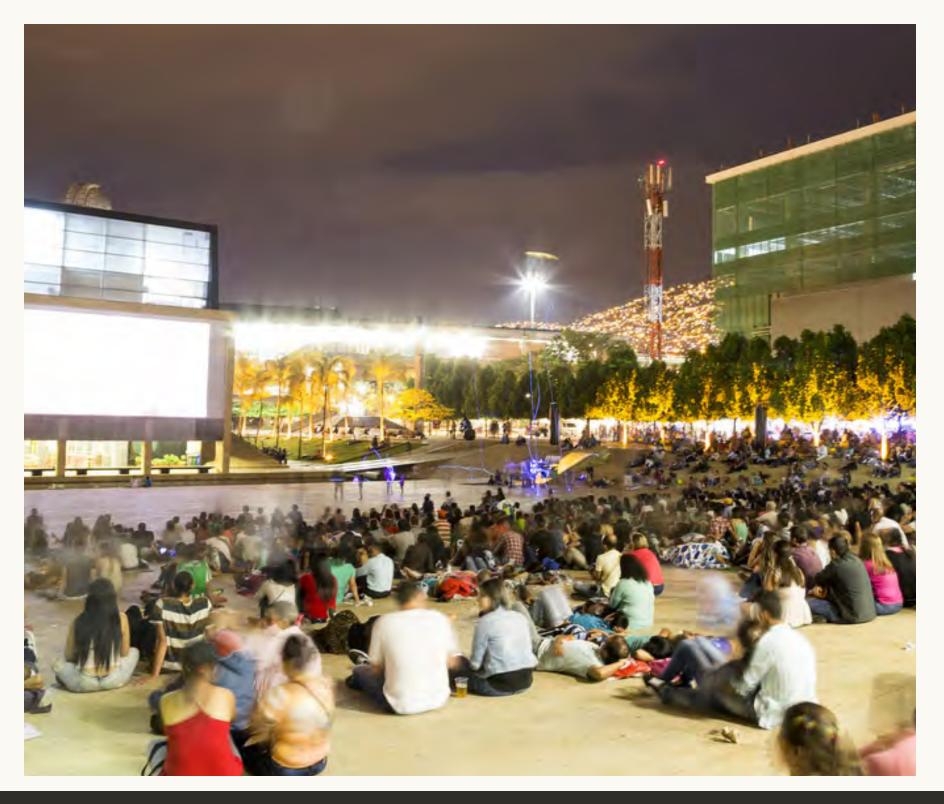

# COHEN FIELD

Cohen Field is the multipurpose centerpiece of Cohen Entertainment District. It is a large scale, Event Field built for Cohen Entertainment Districts' many festivals and entertainment spectacles. The Field has several unique features which differentiate it from comparable large open spaces: guests will find bermed landscape areas and plenty of nature to take in amidst the active social retail and food areas. Once again, commenting on the neighboring Mountains, seating is terraced and naturalistic.