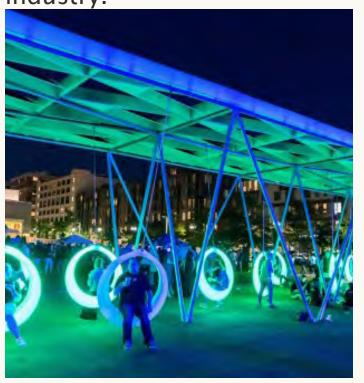

# PARKING AND ENTRANCES | EVENING

### **Lighting Strategy:**

Parking areas and drive paths provide safe uniform lighting, sensitive to a visitors need for orientation, direction and safety. The language of light should be consistent with the intent of the development as a whole... a family of fixtures lends cohesion throughout.