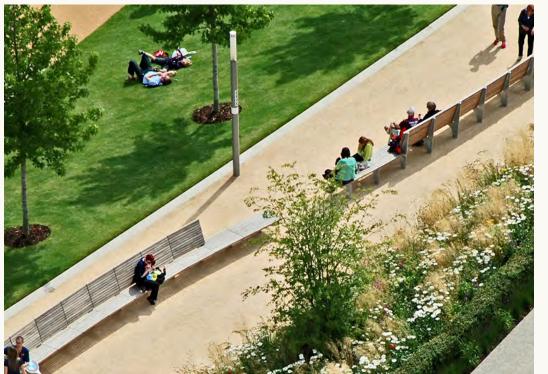

# COTTONTAIL PARK

Cottontail Park includes plentiful landscaped alcoves for shaded sitting, taking in sights, yoga demonstrations, holistic instructorled events, and more. Guests are delighted to see things like re-purposed food and beverage carts as part of a natural scenic panorama, now, markers on a winding jogging course. Cottontail Park is not just a winding promenade - it causes guests to slow down and appreciate their surroundings. Forms comment on the natural undulations of local "arroyo" river beds, with bridges and water features.