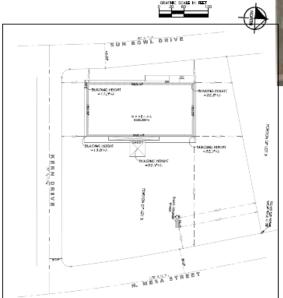

THE PHIOROGED SHAPED PARKING LOT AT NORTH MESA STREET AND NERN DRIVE, A 4.8617 ACRE PARCEL BRIDG A PORTION OF LOT 1, UNINERSITY CENTER, SSSS MONTH MESA STREET, CITY OF ELPASO, EL PASO, EL PASO COUNTY, TEXAS.