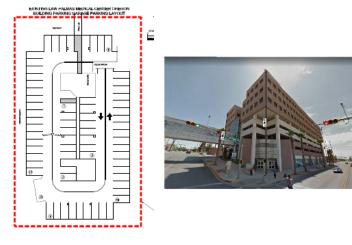

#### STRUCTURED PARKING LAYOUTS

#### TYPICAL SURFACE PARKING LOT AND SIGNAGE

"Delivering Outstanding Services"

TOTAL PARKING REGULARED FOR LIFECARE CENTER AND DOGGOOS TAGOS: 61 PARKING SPACES

TOTAL PARKING SPACES ON SITE: 335 PARKING SPACES