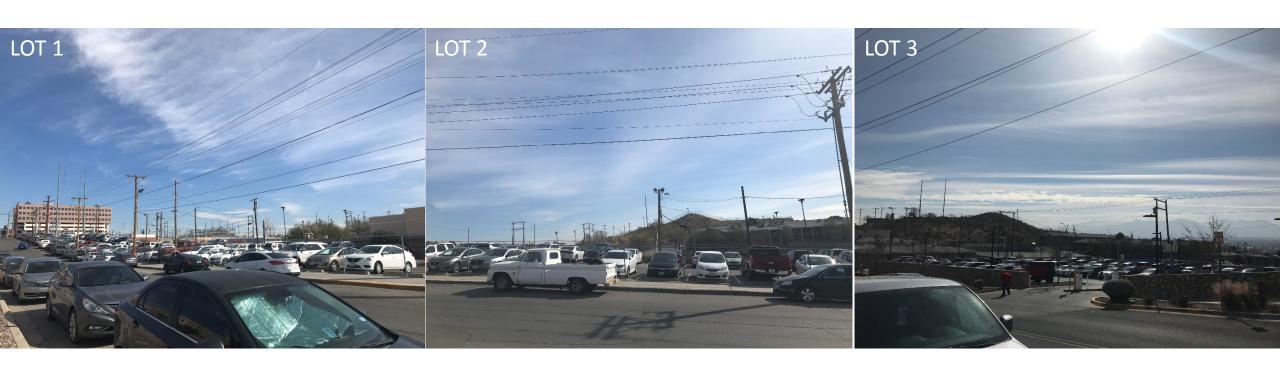

### **OFF-STREET SURFACE** PARKING SERVING ANOTHER **PROPERTY IN THE S-D AND A-3 DISTRICTS**

| PARKING STRUCTURE OR LOT     | SPACES PROVIDED PER | DSP |
|------------------------------|---------------------|-----|
| BUILDING A PARKING STRUCTURE | 267                 |     |
| BUILDING B PARKING STRUCTURE | 47                  |     |
| BUILDING C PARKING STRUCTURE | 28                  |     |
| SURFACE PARKING LOT 1        | 51                  |     |
| SURFACE PARKING LOT 2        | 119                 |     |
| SURFACE PARKING LOT 3        | 55                  |     |
| SURFACE PARKING LOT 4        | 92                  |     |
| SURFACE PARKING LOT 5        | 92                  |     |
| SURFACE PARKING LOT 6        | 42                  |     |
|                              |                     |     |
| STRUCTURED PARKING           | 342                 |     |
| SURFACE LOT PARKING          | 451                 |     |
|                              |                     |     |
| TOTAL PARKING PROVIDED       | 793                 |     |
| SATELLITE PARCEL PARKING     | 247                 |     |
| TOTAL PLUS SATELLITE         | 1040                |     |