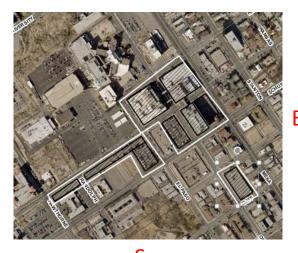

### **OFF-STREET SURFACE** PARKING SERVING ANOTHER **PROPERTY IN THE S-D AND A-3 DISTRICTS**

| PARKING STRUCTURE OR LOT     | SPACES PROVIDED PER | DSP |
|------------------------------|---------------------|-----|
| BUILDING A PARKING STRUCTURE | 267                 |     |
| BUILDING B PARKING STRUCTURE | 47                  |     |
| BUILDING C PARKING STRUCTURE | 28                  |     |
| SURFACE PARKING LOT 1        | 51                  |     |
| SURFACE PARKING LOT 2        | 119                 |     |
| SURFACE PARKING LOT 3        | 55                  |     |
| SURFACE PARKING LOT 4        | 92                  |     |
| SURFACE PARKING LOT 5        | 92                  |     |
| SURFACE PARKING LOT 6        | 42                  |     |
|                              |                     |     |
| STRUCTURED PARKING           | 342                 |     |
| SURFACE LOT PARKING          | 451                 |     |
|                              |                     |     |
| TOTAL PARKING PROVIDED       | 793                 |     |
| SATELLITE PARCEL PARKING     | 247                 |     |
| TOTAL PLUS SATELLITE         | 1040                |     |

TOTAL PARKING FOR LAS PALMAS CAMPUS: 275 PARKING SPACES

| LEGEND                                     |
|--------------------------------------------|
| PROPERTY LINE                              |
| <br>EASEMENT LINE                          |
| <br>PEDESTRIAN PATH                        |
| <br>DETAILED AREA                          |
| EXISTING GUILDING WITH<br>PARTONG GARAGES  |
| EXISTING BUILDING WITHIN PARKING AGREEMENT |
| EXISTING SURFACE<br>LOT                    |
| EDISTING SURFACE LOT<br>WITH IMPROVEMENTS  |