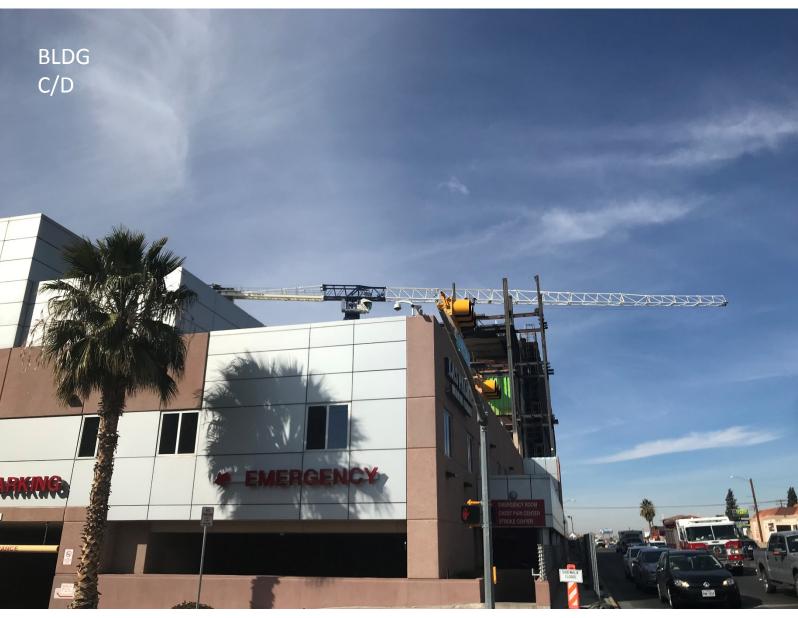

### **OFF-STREET SURFACE** PARKING SERVING ANOTHER **PROPERTY IN THE S-D AND A-3 DISTRICTS**

| PARKING STRUCTURE OR LOT     | SPACES PROVIDED PER | DSP |
|------------------------------|---------------------|-----|
| BUILDING A PARKING STRUCTURE | 267                 |     |
| BUILDING B PARKING STRUCTURE | 47                  |     |
| BUILDING C PARKING STRUCTURE | 28                  |     |
| SURFACE PARKING LOT 1        | 51                  |     |
| SURFACE PARKING LOT 2        | 119                 |     |
| SURFACE PARKING LOT 3        | 55                  |     |
| SURFACE PARKING LOT 4        | 92                  |     |
| SURFACE PARKING LOT 5        | 92                  |     |
| SURFACE PARKING LOT 6        | 42                  |     |
|                              |                     |     |
| STRUCTURED PARKING           | 342                 |     |
| SURFACE LOT PARKING          | 451                 |     |
|                              |                     |     |
| TOTAL PARKING PROVIDED       | 793                 |     |
| SATELLITE PARCEL PARKING     | 247                 |     |
| TOTAL PLUS SATELLITE         | 1040                |     |