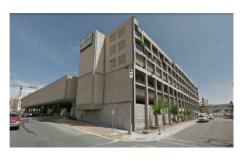

T 2        | 119                 |     |
| SURFACE PARKING LOT 3        | 55                  |     |
| SURFACE PARKING LOT 4        | 92                  |     |
| SURFACE PARKING LOT 5        | 92                  |     |
| SURFACE PARKING LOT 6        | 42                  |     |
|                              |                     |     |
| STRUCTURED PARKING           | 342                 |     |
| SURFACE LOT PARKING          | 451                 |     |
|                              |                     |     |
| TOTAL PARKING PROVIDED       | 793                 |     |
| SATELLITE PARCEL PARKING     | 247                 |     |
| TOTAL PLUS SATELLITE         | 1040                |     |





#### STRUCTURED PARKING LAYOUTS

#### TYPICAL SURFACE PARKING LOT AND SIGNAGE













"Delivering Outstanding Services"







TOTAL PARKING REGULARED FOR LIFECARE CENTER AND DOGGOOS TAGOS: 61 PARKING SPACES

TOTAL PARKING SPACES ON SITE: 335 PARKING SPACES

TOTAL PARKING FOR LAS PALMAS CAMPUS: 275 PARKING SPACES







| LEGEND                                     |
|--------------------------------------------|
| PROPERTY LINE                              |
| <br>EASEMENT LINE                          |
| <br>PEDESTRIAN PATH                        |
| <br>DETAILED AREA                          |
| EXISTING GUILDING WITH<br>PARTONG GARAGES  |
| EXISTING BUILDING WITHIN PARKING AGREEMENT |
| EXISTING SURFACE<br>LOT                    |
| EDISTING SURFACE LOT<br>WITH IMPROVEMENTS  |

| NOTE: | ALL SURFACE PARKING LOTS DRAIN TO STREE |
|-------|------------------------