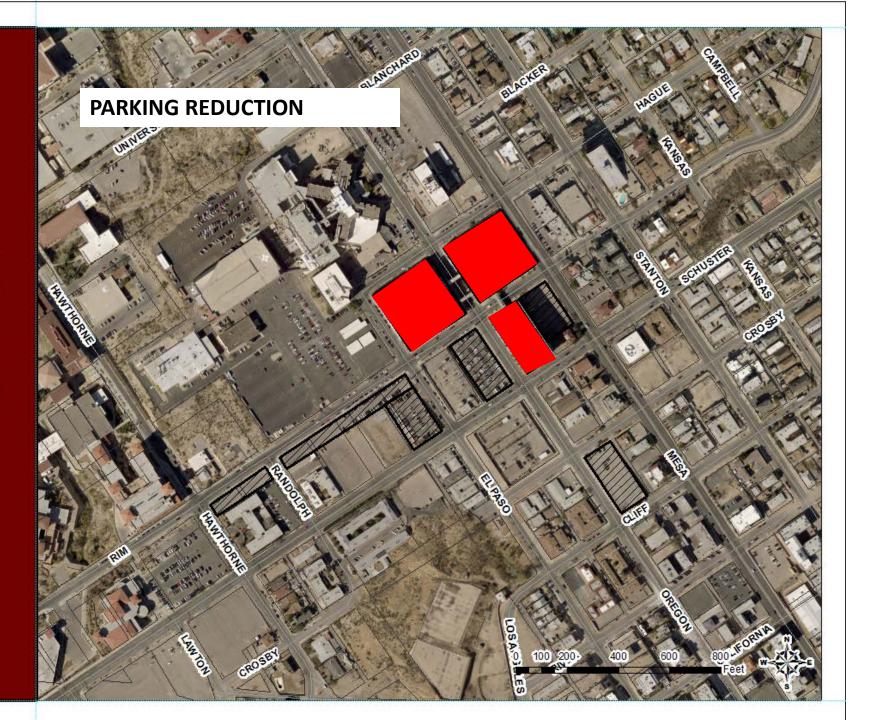

### SUMMARY OF REQUEST

- SPECIAL USE PERMIT— HELISTOP in the S-D/c/sp (Special Development / conditions / special permit) District
  - (For Parcel 1 located at 1800 Oregon St.)
- SPECIAL PERMIT FOR PARKING REDUCTION
  - (For Parcels 1, 2, 3, and 5, the Las Palmas Hospital Campus)
- SPECIAL USE PERMIT OFF-STREET PARKING SERVING ANOTHER PROPERTY in the A-3 (Apartment) and S-D (Special Development) Districts
  - (For Parcels 4, 7,8,9,10, the surface parking lots located on Rim, Oregon, and Crosby Streets)

### SHELL PERMIT FOR THE WALLS OF THE BUILDING EXPANSION

- CONSIDERED ONE FLOOR BECAUSE FLOORS 2 AND 3 WOULD NOT BE CONSTRUCTED INSIDE THE SHELL DURING THIS PHASE
- REQUIRED 6.6% PARKING REDUCTION (60 SPACES) FOR 96,402 SF OF EXPANSION
- ZBA APPROVAL GRANTED FOR PARKING REQUEST 2/13/2017

### PHASE 2:

**HELISTOP** 

**EXISTING OFF-STREET PARKING LOTS** 

REMAINING 2 FLOORS OF VERTICAL EXPANSION (ADDING THE FLOORS TO THE INSIDE OF THE THREE STORY SHELL BUILDING)

- REQUIRES 79 ADDITIONAL SPACES, OR 9% REDUCTION
- NOTE: 536,700 SF HOSPITAL REQUIRES
   932 SPACES. TOTAL REQUIREMENT IS 872
   DUE TO ZBA APPROVAL.