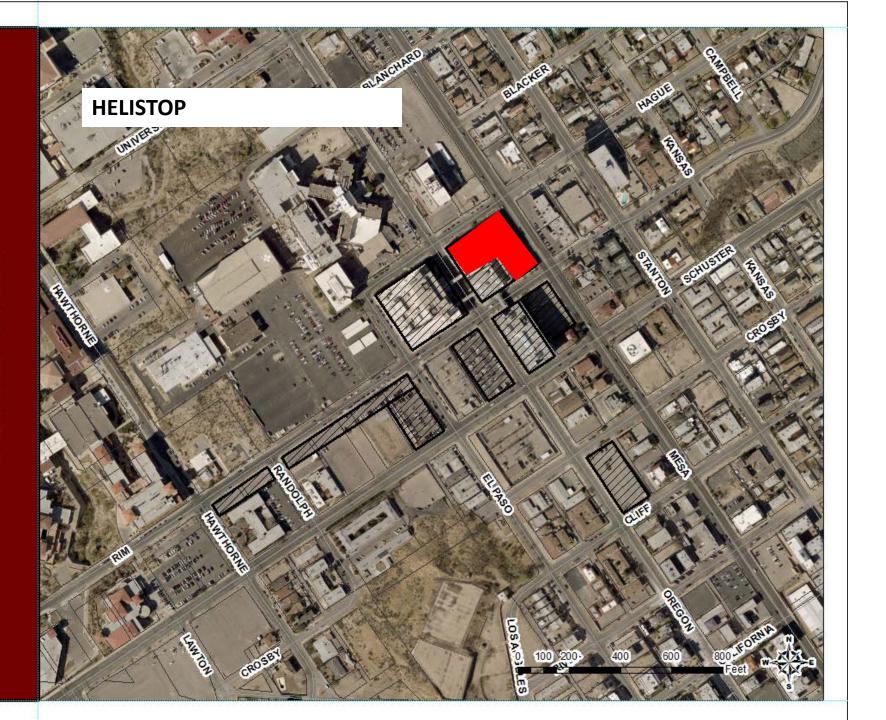

### SUMMARY OF REQUEST

- SPECIAL USE PERMIT— HELISTOP in the S-D/c/sp (Special Development / conditions / special permit) District
  - (For Parcel 1 located at 1800 Oregon St.)
- SPECIAL PERMIT FOR PARKING REDUCTION
  - (For Parcels 1, 2, 3, and 5, the Las Palmas Hospital Campus)
- SPECIAL USE PERMIT OFF-STREET PARKING SERVING ANOTHER PROPERTY in the A-3 (Apartment) and S-D (Special Development) Districts
  - (For Parcels 4, 7,8,9,10, the surface parking lots located on Rim, Oregon, and Crosby Streets)

### PHASE 2:

**HELISTOP** 

**EXISTING OFF-STREET PARKING LOTS** 

REMAINING 2 FLOORS OF VERTICAL EXPANSION (ADDING THE FLOORS TO THE INSIDE OF THE THREE STORY SHELL BUILDING)

- REQUIRES 79 ADDITIONAL SPACES, OR 9% REDUCTION
- NOTE: 536,700 SF HOSPITAL REQUIRES
   932 SPACES. TOTAL REQUIREMENT IS 872
   DUE TO ZBA APPROVAL.