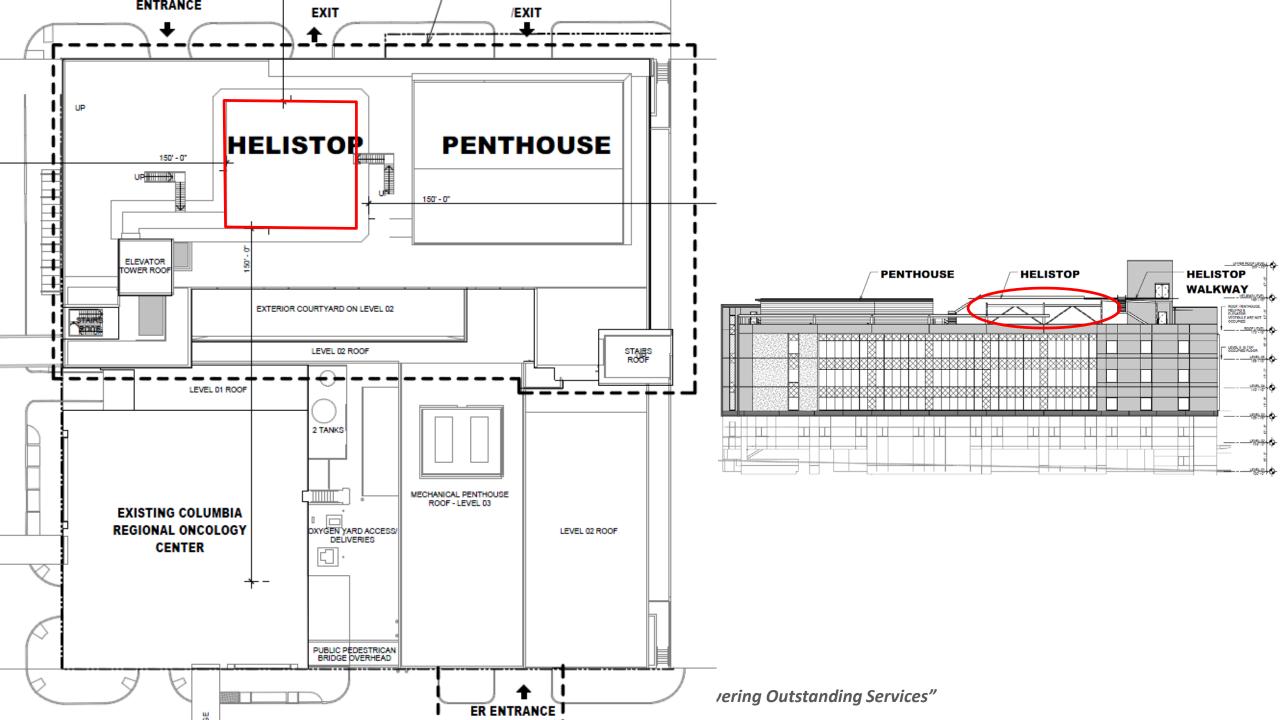

### SUMMARY OF REQUEST

- SPECIAL USE PERMIT— HELISTOP in the S-D/c/sp (Special Development / conditions / special permit) District
  - (For Parcel 1 located at 1800 Oregon St.)
- SPECIAL PERMIT FOR PARKING REDUCTION
  - (For Parcels 1, 2, 3, and 5, the Las Palmas Hospital Campus)
- SPECIAL USE PERMIT OFF-STREET PARKING SERVING ANOTHER PROPERTY in the A-3 (Apartment) and S-D (Special Development) Districts
  - (For Parcels 4, 7,8,9,10, the surface parking lots located on Rim, Oregon, and Crosby Streets)

### PHASE 2:

**HELISTOP** 

**EXISTING OFF-STREET PARKING LOTS** 

REMAINING 2 FLOORS OF VERTICAL EXPANSION (ADDING THE FLOORS TO THE INSIDE OF THE THREE STORY SHELL BUILDING)

- REQUIRES 79 ADDITIONAL SPACES, OR 9% REDUCTION
- NOTE: 536,700 SF HOSPITAL REQUIRES
   932 SPACES. TOTAL REQUIREMENT IS 872
   DUE TO ZBA APPROVAL.