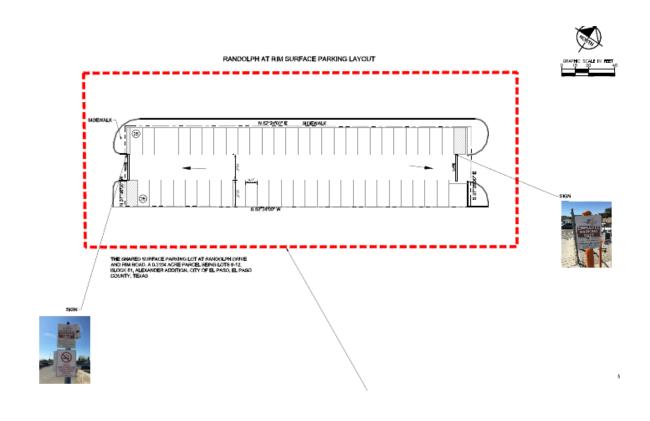

#### TYPICAL SURFACE PARKING LOT AND SIGNAGE

"Delivering Outstanding Services"

TOTAL PARKING REGULARED FOR LIFECARE CENTER AND DOGGOOS TAGOS: 61 PARKING SPACES

TOTAL PARKING SPACES ON SITE: 335 PARKING SPACES

THE PHIOROGED SHAPED PARKING LOT AT NORTH MESA STREET AND NERN DRIVE, A 4.8617 ACRE PARCEL BRIDG A PORTION OF LOT 1, UNINERSITY CENTER, SSSS MONTH MESA STREET, CITY OF ELPASO, EL PASO, EL PASO COUNTY, TEXAS.