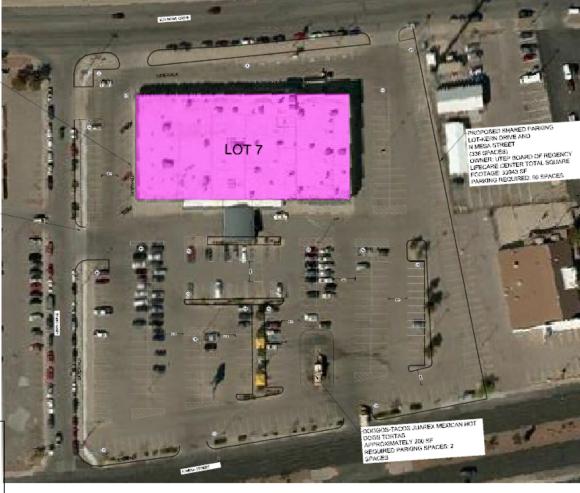

#### TYPICAL SURFACE PARKING LOT AND SIGNAGE

"Delivering Outstanding Services"

TOTAL PARKING REGULARED FOR LIFECARE CENTER AND DOGGOOS TAGOS: 61 PARKING SPACES

TOTAL PARKING SPACES ON SITE: 335 PARKING SPACES