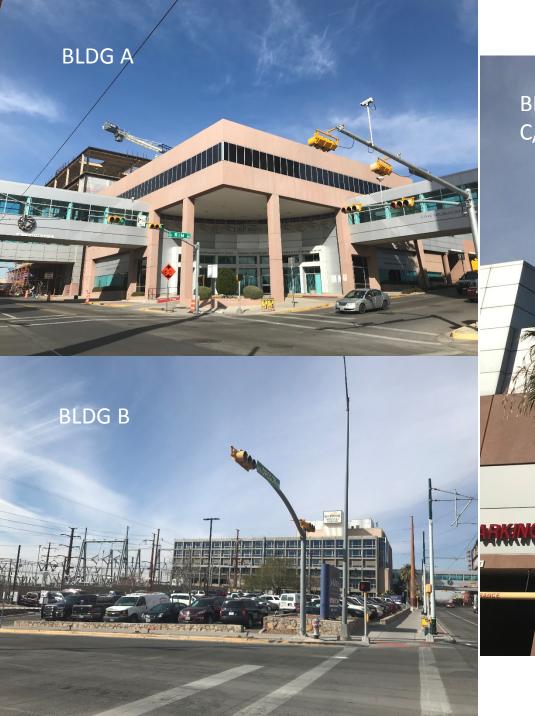

### **OFF-STREET SURFACE** PARKING SERVING ANOTHER **PROPERTY IN THE S-D AND A-3 DISTRICTS**

| PARKING STRUCTURE OR LOT     | SPACES PROVIDED PER | DSP |
|------------------------------|---------------------|-----|
| BUILDING A PARKING STRUCTURE | 267                 |     |
| BUILDING B PARKING STRUCTURE | 47                  |     |
| BUILDING C PARKING STRUCTURE | 28                  |     |
| SURFACE PARKING LOT 1        | 51                  |     |
| SURFACE PARKING LOT 2        | 119                 |     |
| SURFACE PARKING LOT 3        | 55                  |     |
| SURFACE PARKING LOT 4        | 92                  |     |
| SURFACE PARKING LOT 5        | 92                  |     |
| SURFACE PARKING LOT 6        | 42                  |     |
|                              |                     |     |
| STRUCTURED PARKING           | 342                 |     |
| SURFACE LOT PARKING          | 451                 |     |
|                              |                     |     |
| TOTAL PARKING PROVIDED       | 793                 |     |
| SATELLITE PARCEL PARKING     | 247                 |     |
| TOTAL PLUS SATELLITE         | 1040                |     |