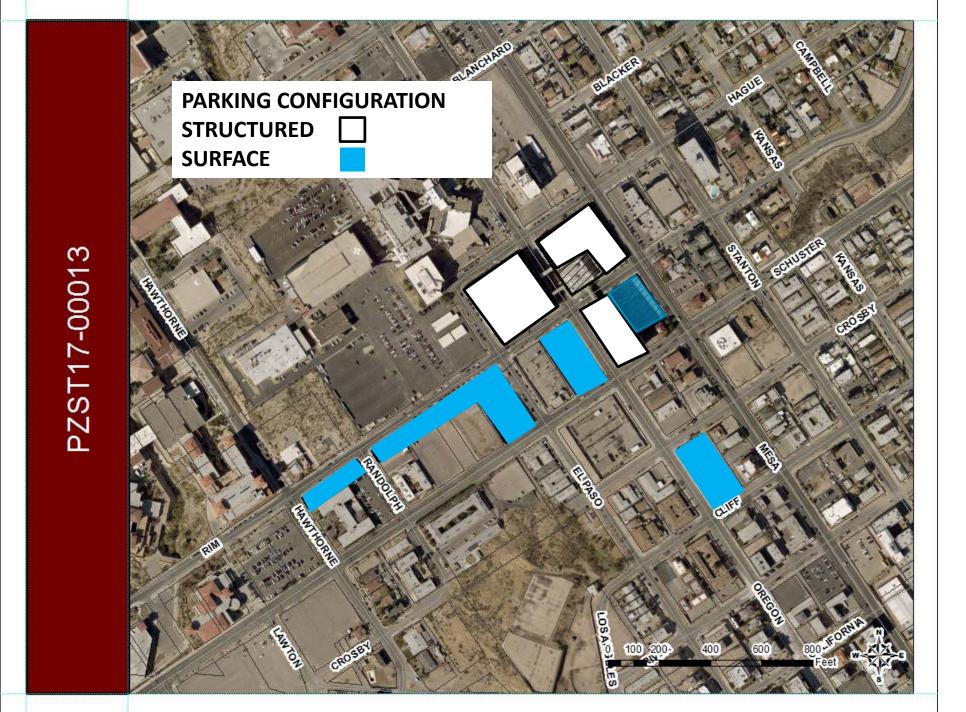

### SUMMARY OF REQUEST

- SPECIAL USE PERMIT— HELISTOP in the S-D/c/sp (Special Development / conditions / special permit) District
  - (For Parcel 1 located at 1800 Oregon St.)
- SPECIAL PERMIT FOR PARKING REDUCTION
  - (For Parcels 1, 2, 3, and 5, the Las Palmas Hospital Campus)
- SPECIAL USE PERMIT OFF-STREET PARKING SERVING ANOTHER PROPERTY in the A-3 (Apartment) and S-D (Special Development) Districts
  - (For Parcels 4, 7,8,9,10, the surface parking lots located on Rim, Oregon, and Crosby Streets)

### **OFF-STREET SURFACE** PARKING SERVING ANOTHER **PROPERTY IN THE S-D AND A-3 DISTRICTS**

| PARKING STRUCTURE OR LOT     | SPACES PROVIDED PER | DSP |
|------------------------------|---------------------|-----|
| BUILDING A PARKING STRUCTURE | 267                 |     |
| BUILDING B PARKING STRUCTURE | 47                  |     |
| BUILDING C PARKING STRUCTURE | 28                  |     |
| SURFACE PARKING LOT 1        | 51                  |     |
| SURFACE PARKING LOT 2        | 119                 |     |
| SURFACE PARKING LOT 3        | 55                  |     |
| SURFACE PARKING LOT 4        | 92                  |     |
| SURFACE PARKING LOT 5        | 92                  |     |
| SURFACE PARKING LOT 6        | 42                  |     |
|                              |                     |     |
| STRUCTURED PARKING           | 342                 |     |
| SURFACE LOT PARKING          | 451                 |     |
|                              |                     |     |
| TOTAL PARKING PROVIDED       | 793                 |     |
| SATELLITE PARCEL PARKING     | 247                 |     |
| TOTAL PLUS SATELLITE         | 1040                |     |