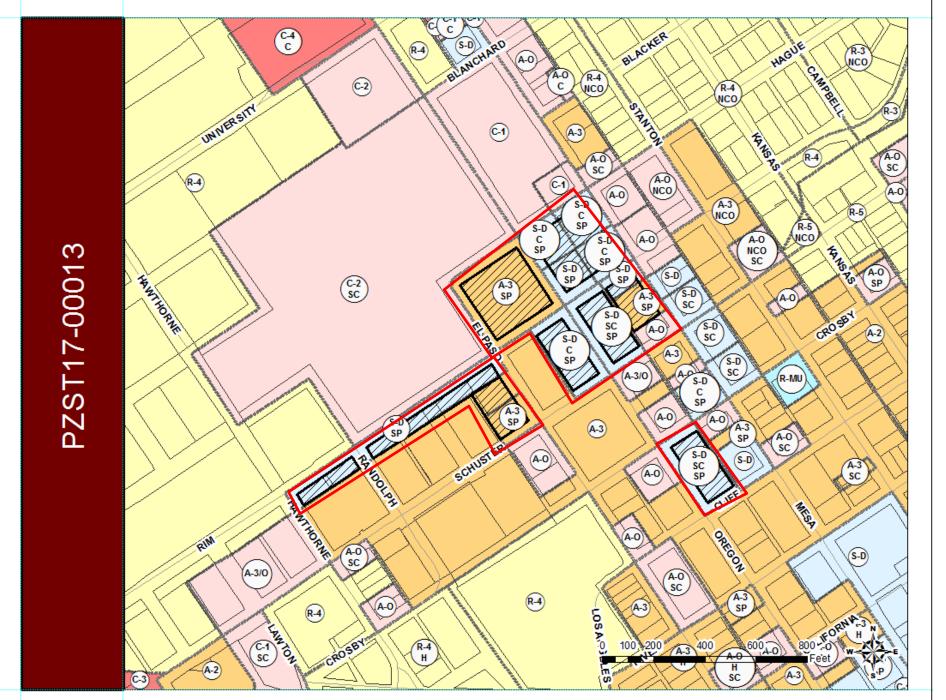

### SUMMARY OF REQUEST

- SPECIAL USE PERMIT— HELISTOP in the S-D/c/sp (Special Development / conditions / special permit) District
  - (For Parcel 1 located at 1800 Oregon St.)
- SPECIAL PERMIT FOR PARKING REDUCTION
  - (For Parcels 1, 2, 3, and 5, the Las Palmas Hospital Campus)
- SPECIAL USE PERMIT OFF-STREET PARKING SERVING ANOTHER PROPERTY in the A-3 (Apartment) and S-D (Special Development) Districts
  - (For Parcels 4, 7,8,9,10, the surface parking lots located on Rim, Oregon, and Crosby Streets)

### **OFF-STREET SURFACE** PARKING SERVING ANOTHER **PROPERTY IN THE S-D AND A-3 DISTRICTS**

| PARKING STRUCTURE OR LOT     | SPACES PROVIDED PER | DSP |
|------------------------------|---------------------|-----|
| BUILDING A PARKING STRUCTURE | 267                 |     |
| BUILDING B PARKING STRUCTURE | 47                  |     |
| BUILDING C PARKING STRUCTURE | 28                  |     |
| SURFACE PARKING LOT 1        | 51                  |     |
| SURFACE PARKING LOT 2        | 119                 |     |
| SURFACE PARKING LOT 3        | 55                  |     |
| SURFACE PARKING LOT 4        | 92                  |     |
| SURFACE PARKING LOT 5        | 92                  |     |
| SURFACE PARKING LOT 6        | 42                  |     |
|                              |                     |     |
| STRUCTURED PARKING           | 342                 |     |
| SURFACE LOT PARKING          | 451                 |     |
|                              |                     |     |
| TOTAL PARKING PROVIDED       | 793                 |     |
| SATELLITE PARCEL PARKING     | 247                 |     |
| TOTAL PLUS SATELLITE         | 1040                |     |