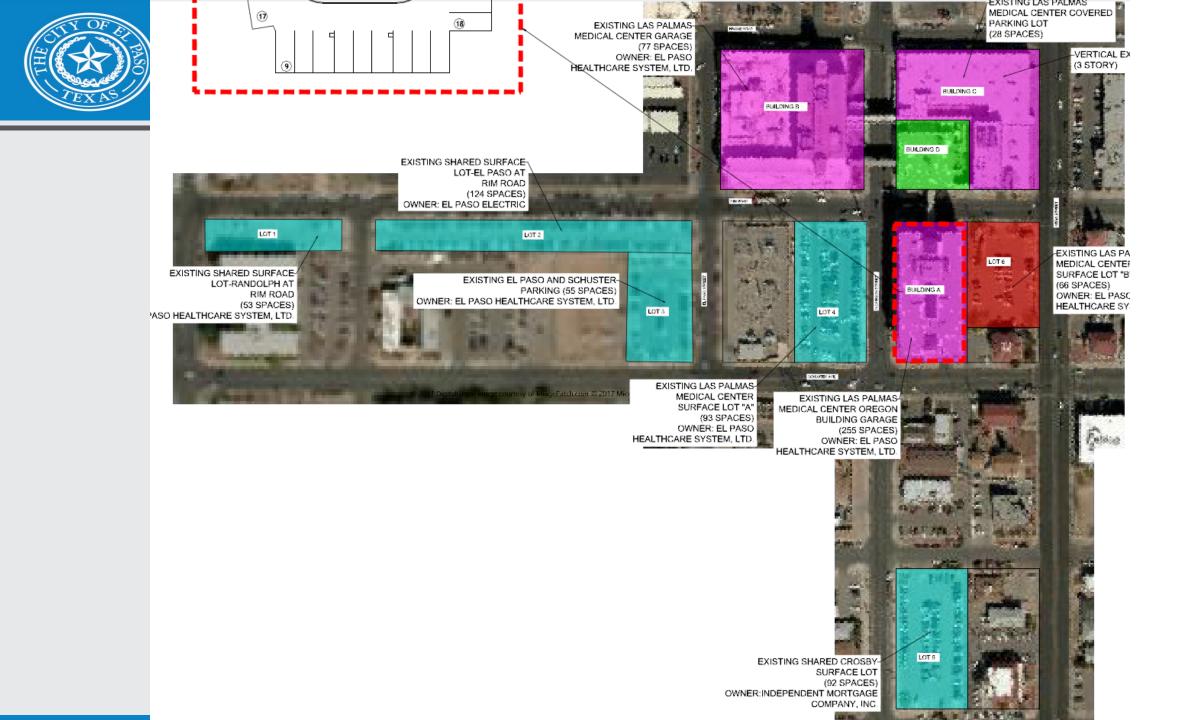

### **OFF-STREET SURFACE** PARKING SERVING ANOTHER **PROPERTY IN THE S-D AND A-3 DISTRICTS**

| PARKING STRUCTURE OR LOT     | SPACES PROVIDED PER | DSP |
|------------------------------|---------------------|-----|
| BUILDING A PARKING STRUCTURE | 267                 |     |
| BUILDING B PARKING STRUCTURE | 47                  |     |
| BUILDING C PARKING STRUCTURE | 28                  |     |
| SURFACE PARKING LOT 1        | 51                  |     |
| SURFACE PARKING LOT 2        | 119                 |     |
| SURFACE PARKING LOT 3        | 55                  |     |
| SURFACE PARKING LOT 4        | 92                  |     |
| SURFACE PARKING LOT 5        | 92                  |     |
| SURFACE PARKING LOT 6        | 42                  |     |
|                              |                     |     |
| STRUCTURED PARKING           | 342                 |     |
| SURFACE LOT PARKING          | 451                 |     |
|                              |                     |     |
| TOTAL PARKING PROVIDED       | 793                 |     |
| SATELLITE PARCEL PARKING     | 247                 |     |
| TOTAL PLUS SATELLITE         | 1040                |     |