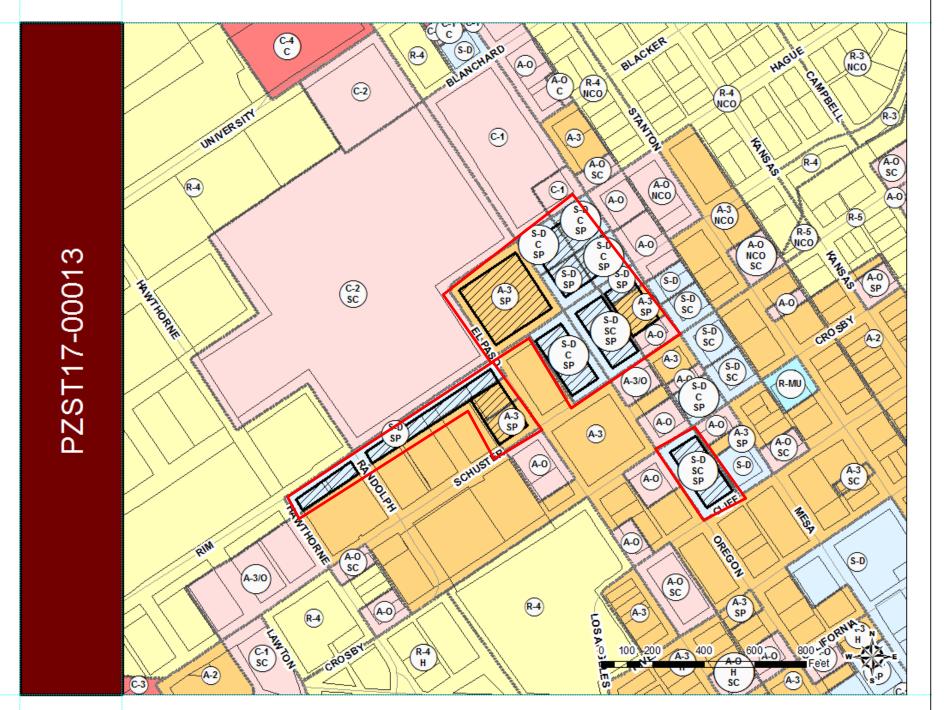

### SUMMARY OF REQUEST

- SPECIAL USE PERMIT— HELISTOP in the S-D/c/sp (Special Development / conditions / special permit) District
  - (For Parcel 1 located at 1800 Oregon St.)
- SPECIAL PERMIT FOR PARKING REDUCTION
  - (For Parcels 1, 2, 3, and 5, the Las Palmas Hospital Campus)
- SPECIAL USE PERMIT OFF-STREET PARKING SERVING ANOTHER PROPERTY in the A-3 (Apartment) and S-D (Special Development) Districts
  - (For Parcels 4, 7,8,9,10, the surface parking lots located on Rim, Oregon, and Crosby Streets)