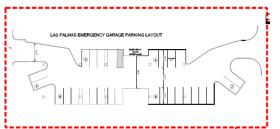

2        | 119                 |     |
| SURFACE PARKING LOT 3        | 55                  |     |
| SURFACE PARKING LOT 4        | 92                  |     |
| SURFACE PARKING LOT 5        | 92                  |     |
| SURFACE PARKING LOT 6        | 42                  |     |
|                              |                     |     |
| STRUCTURED PARKING           | 342                 |     |
| SURFACE LOT PARKING          | 451                 |     |
|                              |                     |     |
| TOTAL PARKING PROVIDED       | 793                 |     |
| SATELLITE PARCEL PARKING     | 247                 |     |
| TOTAL PLUS SATELLITE         | 1040                |     |





#### STRUCTURED PARKING LAYOUTS

#### TYPICAL SURFACE PARKING LOT AND SIGNAGE













"Delivering Outstanding Services"







TOTAL PARKING REGULARED FOR LIFECARE CENTER AND DOGGOOS TAGOS: 61 PARKING SPACES

TOTAL PARKING SPACES ON SITE: 335 PARKING SPACES

TOTAL PARKING FOR LAS PALMAS CAMPUS: 275 PARKING SPACES







| LEGEND                                     |
|--------------------------------------------|
| PROPERTY LINE                              |
| <br>EASEMENT LINE                          |
| <br>PEDESTRIAN PATH                        |
| <br>DETAILED AREA                          |
| EXISTING GUILDING WITH<br>PARTONG GARAGES  |
| EXISTING BUILDING WITHIN PARKING AGREEMENT |
| EXISTING SURFACE<br>LOT                    |
| EDISTING SURFACE LOT<br>WITH IMPROVEMENTS  |

| NOTE: | ALL SURFACE PARKING LOTS DRAIN TO STREE |
|-------|--------------------------