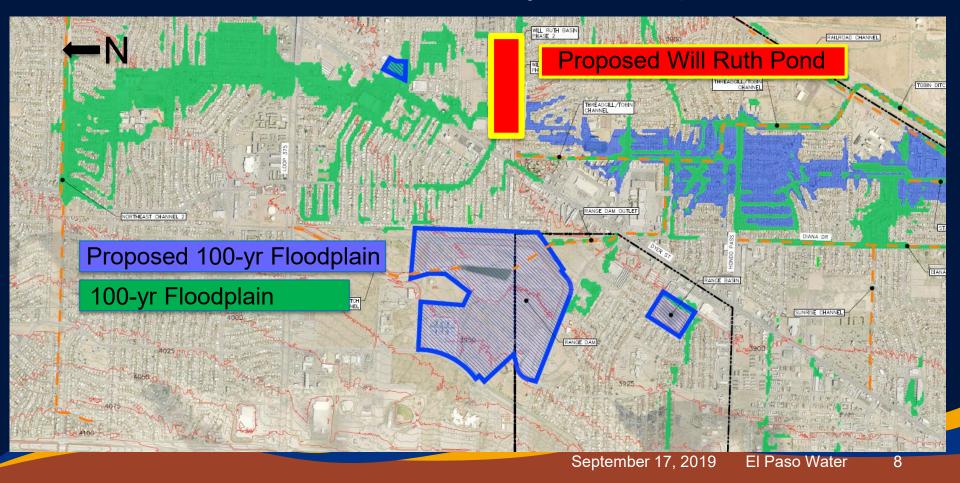

#### Floodplain Analysis

- Parcels Removed from 100-yr Floodplain: 600 parcels (estimated)
- Average Policy Cost per Resident: \$1,000 per year
- Approximate Maximum Savings: \$600,000 per year (assuming parcels have flood insurance coverage)