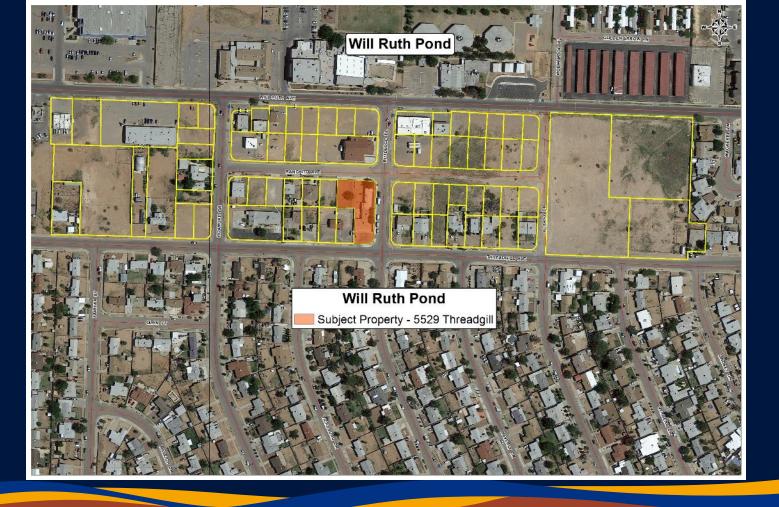

# 5529 Threadgill Ave Los Jugetones Daycare

Appraised Value

\$ 393,354.00

Seller Counter

\$5,010,000.00

**EPWater Counter** 

\$ 511,360.00

Final Offer Letter August 16, 2018 \$ 590,031.00