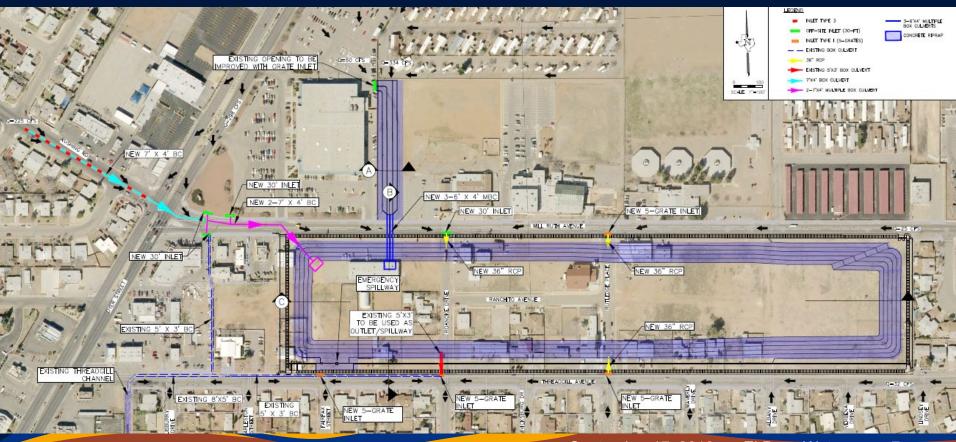

- Contributing Drainage Area:
  13.01 Square Miles
- Pond Capacity: 353 Acre-Feet (approx. 115 Million Gallons)
- Estimated Cost: \$16.2M
  (approx. \$46k per Acre-Foot)
- Land Acquisition: \$10.2M plus remaining parcels (approx. \$29k per Acre-Foot)