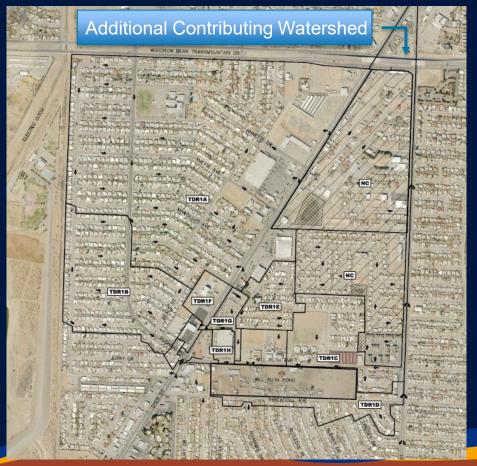

- Contributing Drainage Area:
  13.01 Square Miles
- Pond Capacity: 353 Acre-Feet (approx. 115 Million Gallons)
- Estimated Cost: \$16.2M
  (approx. \$46k per Acre-Foot)
- Land Acquisition: \$10.2M plus remaining parcels (approx. \$29k per Acre-Foot)