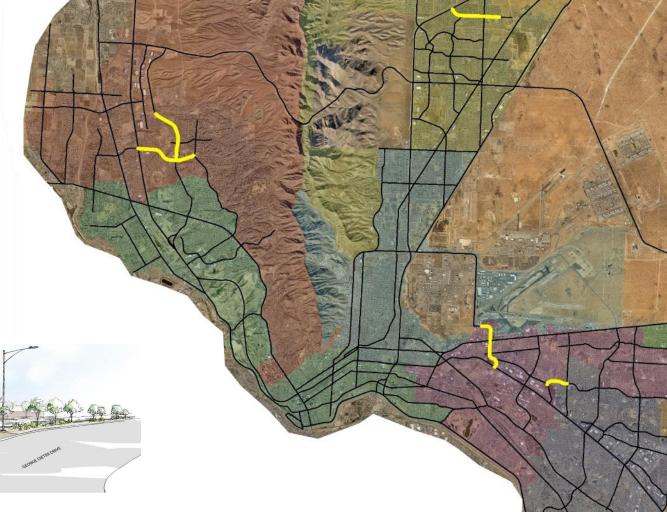

#### Progress on City's Three Active Street Resurfacing Projects:

- 1. <u>2012 Street CIP for Street Resurfacing</u>-**87%** completed All remaining streets under contract
- 2. <u>Arterial Resurfacing Program</u> 62% completed

Viscount in progress; George Dieter pending completion of a waterline p direct area; Hawkins to be completed after new year

3. <u>Street Maintenance Fee Program</u> – **48%** streets residential Str (2019/2020)