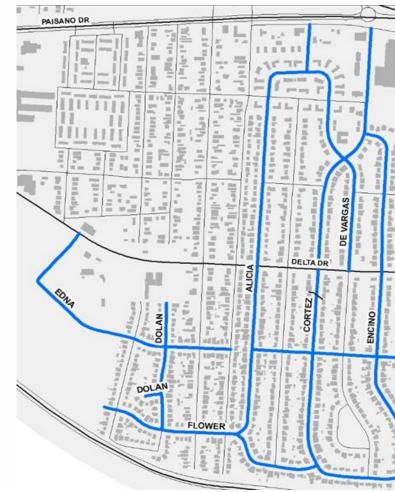

### **Active Reconstruction Projects**

| Project                                                                                     | District | Est. Construction Start | Estimate      |
|---------------------------------------------------------------------------------------------|----------|-------------------------|---------------|
| Alicia and Flower Reconstruction (2)<br>(Phase 1)                                           | 3, 8     | In Construction         | \$12,954,277  |
| Princeton, Tulane, Valley View<br>Reconstruction (3)                                        | 7        | In Construction         | \$6,599,000   |
| River Bend Phase III                                                                        | 8        | Winter 2019             | \$3,340,200   |
| Teramar Reconstruction                                                                      | 8        | In Construction         | \$1,319,000   |
| Yarbrough Street Lighting                                                                   | 3, 7     | Winter 2019             | \$1,317,800   |
| Encino(North of Delta), DeVargas,<br>Cortez(North of Delta) Reconstruction<br>(3) (Phase 2) | 3        | In Construction         | \$8,621,284   |
| Encino (South of Delta), Elena, Feliz<br>Reconstruction (Phase 3)                           | 8        | In Construction         | \$4,461,015   |
| Edna(West of Concepcion), Dolan<br>Reconstruction (2) (Phase 4)                             | 8        | Winter 2019             | \$3,930,215   |
| Edna(East of Concepcion), Cortez<br>(South of Delta) Reconstruction (Phase<br>5)            | 8        | Winter 2019             | \$6,224,221   |
| RC Poe and Edgemere Roundabout                                                              | 5        | In Construction         | \$2,455,826   |
|                                                                                             |          | ESTIMATED TOTAL         | \$104,300,540 |