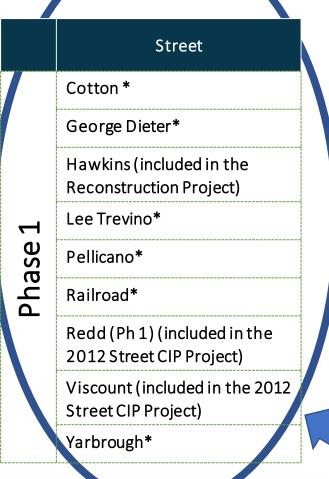

Viscount in progress; George Dieter pending completion of a waterline p direct area; Hawkins to be completed after new year

3. <u>Street Maintenance Fee Program</u> – **48%** streets residential Str (2019/2020)