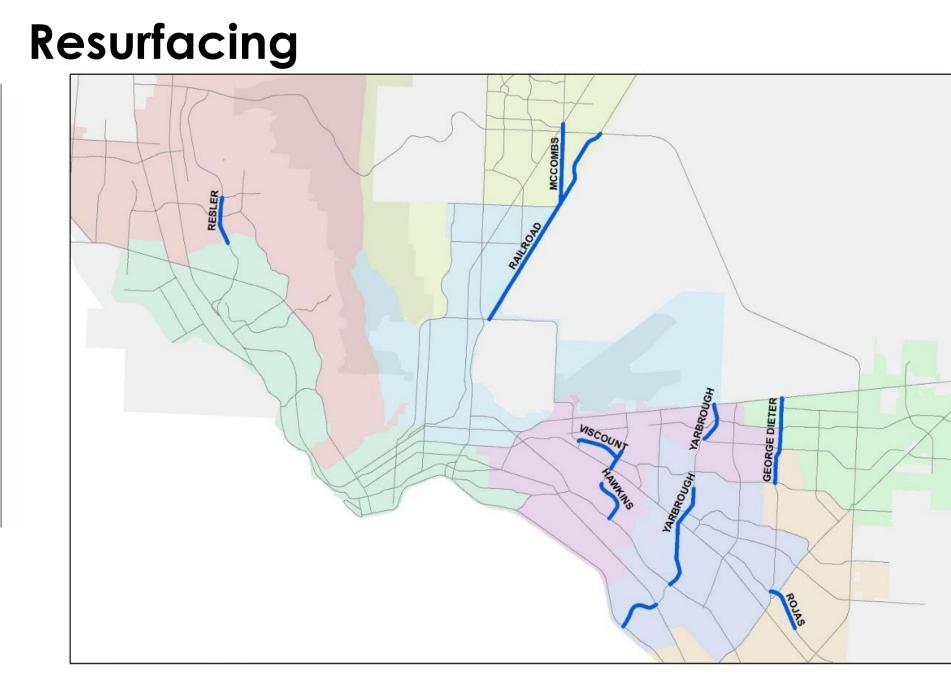

## 2012 Street CIP Resurfacing

#### Street Resurfacing Program Summary

#### Progress on City's Three Active Street Resurfacing Projects:

- 1. <u>2012 Street CIP for Street Resurfacing</u>-**87%** completed All remaining streets under contract
- 2. <u>Arterial Resurfacing Program</u> 62% completed

Viscount in progress; George Dieter pending completion of a waterline p direct area; Hawkins to be completed after new year

3. <u>Street Maintenance Fee Program</u> – **48%** streets residential Str (2019/2020)