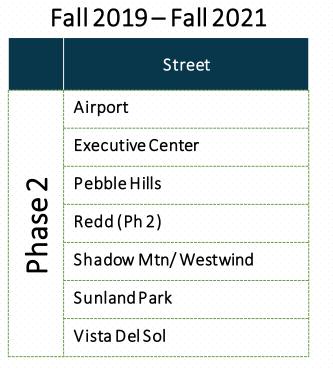

Viscount in progress; George Dieter pending completion of a waterline p direct area; Hawkins to be completed after new year

3. <u>Street Maintenance Fee Program</u> – **48%** streets residential Str (2019/2020)