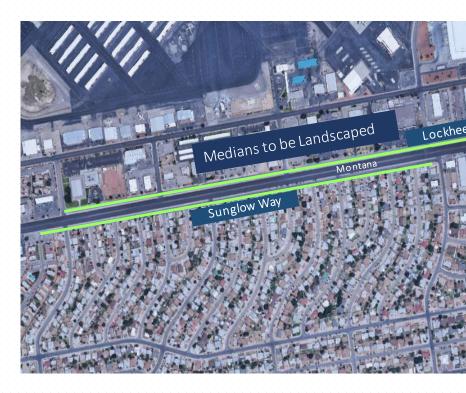

## Sunglow / Lockheed Landscape Improve

The project scope includes:

- Green infrastructure elements and rock mulch will be incorpo
- Beautification and Identification
  - of the Avenue
- Curb repairs where broken
- Construction to start Spring 2020