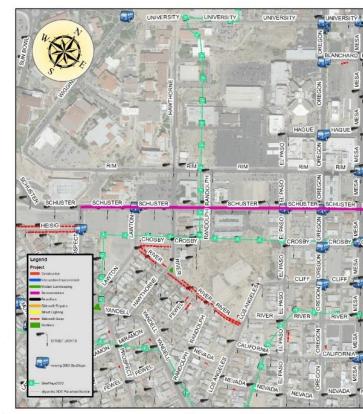

### **Active Reconstruction Projects**

| Project                                                         | District | Est. Construction<br>Start | Estimate    |
|-----------------------------------------------------------------|----------|----------------------------|-------------|
| Annie and Ethel Reconstruction, Montoya Heights<br>Sidewalk (3) | 1        | In Construction            | \$2,811,140 |
| Canterbury Trail                                                | 1        | TBD                        | \$1,302,300 |
| Redd Road Median Landscape and Lighting                         | 1        | In Construction            | \$3,656,734 |
| Robinson Reconstruction Phase II                                | 1        | Fall 2019                  | \$2,700,622 |
| Edgemere Trail Widening, Lighting and Landscape<br>(3)          | 3        | In Construction            | \$1,756,700 |
| Glenwood Reconstruction                                         | 3        | In Construction            | \$2,004,167 |
| Mimosa Reconstruction                                           | 3        | Winter 2019                | \$2,411,000 |
| Sunglow/Lockheed Landscaping                                    | 3        | Early 2020                 | \$938,351   |
| Toni, Mary Jeanne, Yvonne Reconstruction                        | 3        | In Construction            | \$1,486,338 |
| Viscount Street Improvement Lighting                            | 3        | Early 2020                 | \$3,053,700 |
| MCA Quiet Zone                                                  | 3, 8     | In Construction            | \$6,162,048 |

### **Active Reconstruction Projects**

| Project                                                                                     | District | Est. Construction Start | Estimate      |
|---------------------------------------------------------------------------------------------|----------|-------------------------|---------------|
| Alicia and Flower Reconstruction (2)<br>(Phase 1)                                           | 3, 8     | In Construction         | \$12,954,277  |
| Princeton, Tulane, Valley View<br>Reconstruction (3)                                        | 7        | In Construction         | \$6,599,000   |
| River Bend Phase III                                                                        | 8        | Winter 2019             | \$3,340,200   |
| Teramar Reconstruction                                                                      | 8        | In Construction         | \$1,319,000   |
| Yarbrough Street Lighting                                                                   | 3, 7     | Winter 2019             | \$1,317,800   |
| Encino(North of Delta), DeVargas,<br>Cortez(North of Delta) Reconstruction<br>(3) (Phase 2) | 3        | In Construction         | \$8,621,284   |
| Encino (South of Delta), Elena, Feliz<br>Reconstruction (Phase 3)                           | 8        | In Construction         | \$4,461,015   |
| Edna(West of Concepcion), Dolan<br>Reconstruction (2) (Phase 4)                             | 8        | Winter 2019             | \$3,930,215   |
| Edna(East of Concepcion), Cortez<br>(South of Delta) Reconstruction (Phase<br>5)            | 8        | Winter 2019             | \$6,224,221   |
| RC Poe and Edgemere Roundabout                                                              | 5        | In Construction         | \$2,455,826   |
|                                                                                             |          | ESTIMATED TOTAL         | \$104,300,540 |