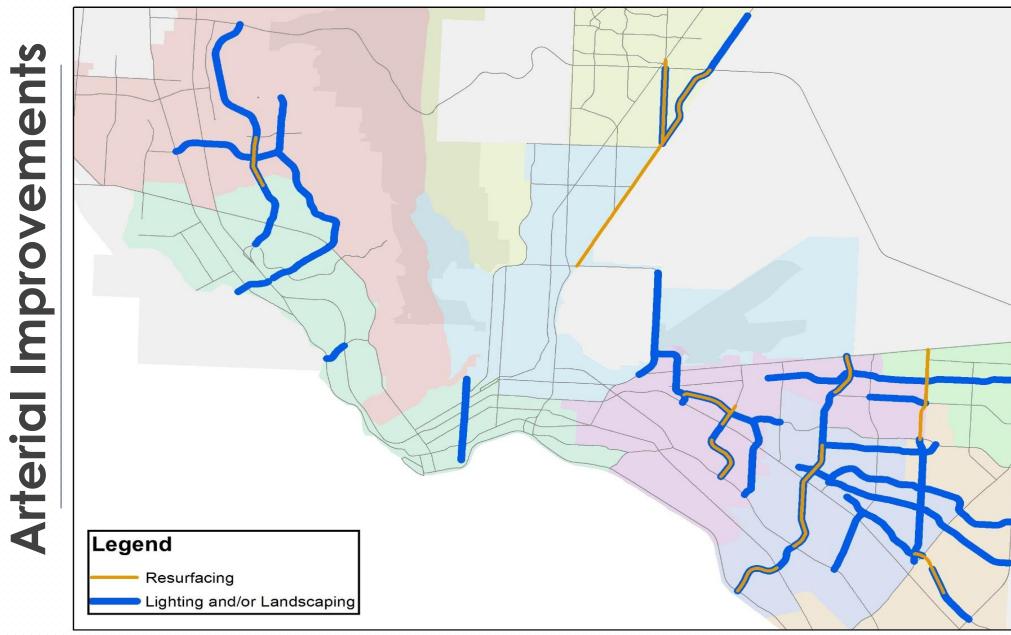

#### Progress on City's Three Active Street Resurfacing Projects:

- 1. <u>2012 Street CIP for Street Resurfacing</u>-**87%** completed All remaining streets under contract
- 2. <u>Arterial Resurfacing Program</u> 62% completed