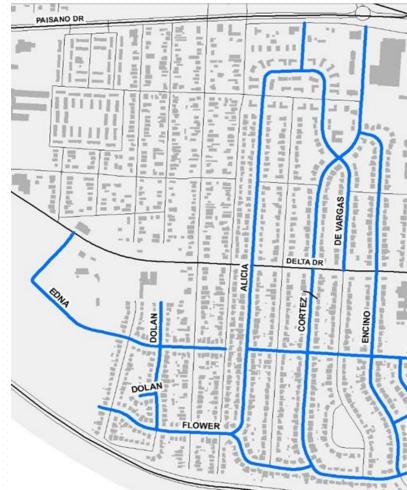

### **Active Reconstruction Projects**

| Project                                                                                     | District | Est. Construction Start | Estimate      |
|---------------------------------------------------------------------------------------------|----------|-------------------------|---------------|
| Alicia and Flower Reconstruction (2)<br>(Phase 1)                                           | 3, 8     | In Construction         | \$12,954,277  |
| Princeton, Tulane, Valley View<br>Reconstruction (3)                                        | 7        | In Construction         | \$6,599,000   |
| River Bend Phase III                                                                        | 8        | Winter 2019             | \$3,340,200   |
| Teramar Reconstruction                                                                      | 8        | In Construction         | \$1,319,000   |
| Yarbrough Street Lighting                                                                   | 3, 7     | Winter 2019             | \$1,317,800   |
| Encino(North of Delta), DeVargas,<br>Cortez(North of Delta) Reconstruction<br>(3) (Phase 2) | 3        | In Construction         | \$8,621,284   |
| Encino (South of Delta), Elena, Feliz<br>Reconstruction (Phase 3)                           | 8        | In Construction         | \$4,461,015   |
| Edna(West of Concepcion), Dolan<br>Reconstruction (2) (Phase 4)                             | 8        | Winter 2019             | \$3,930,215   |
| Edna(East of Concepcion), Cortez<br>(South of Delta) Reconstruction (Phase<br>5)            | 8        | Winter 2019             | \$6,224,221   |
| RC Poe and Edgemere Roundabout                                                              | 5        | In Construction         | \$2,455,826   |
|                                                                                             |          | ESTIMATED TOTAL         | \$104,300,540 |

#### South Central Phase V - Elena and Corte Street Improvements

- Removal of existing pavement, sidewalks, curb and gutter
- ADA accessibility improvements
- Pavement rehabilitation and parkway beautification
- Signage and striping
- Drainage structure
- Parkway structures
- Construction to start Winter 2019