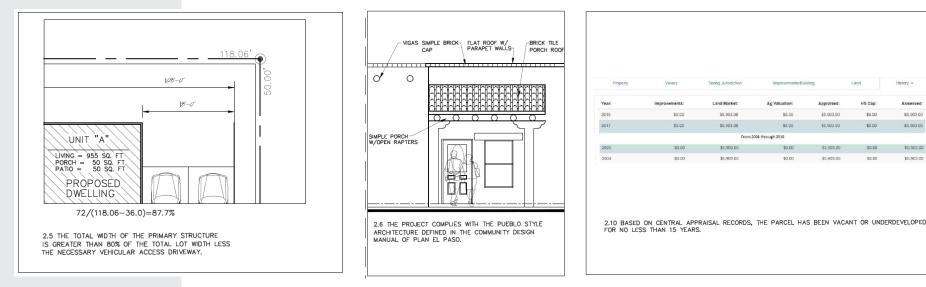

## SELECTIVE DESIGN REQUIREMENTS

"Delivering Outstanding Services"

Annraised

\$5,903.00

\$5,903.00

\$5,903.00

HS Cap

\$0.00

\$0.00

\$0.00