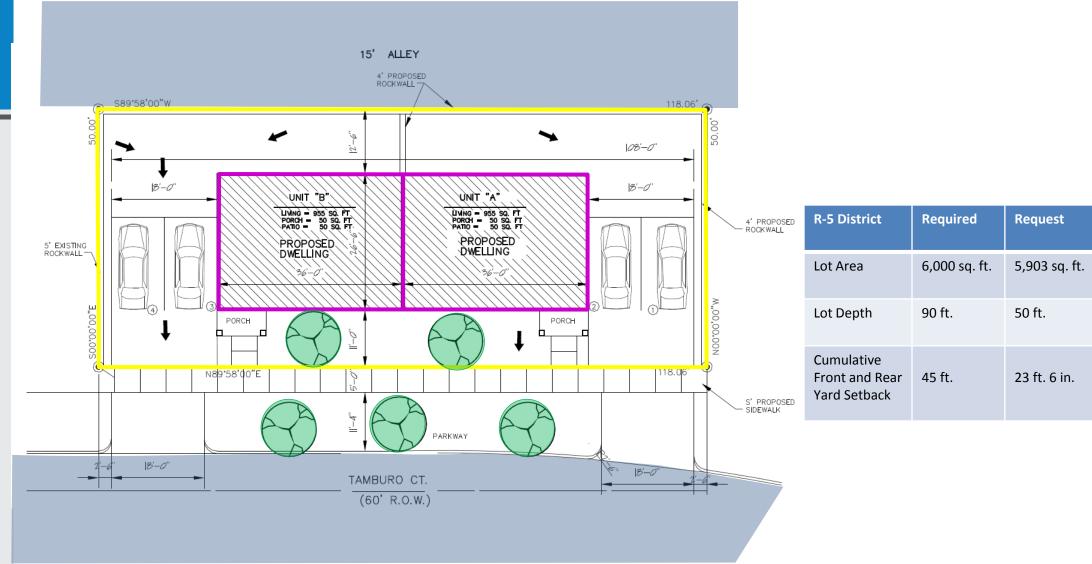

# MANDATORY DESIGN REQUIREMENTS

## SELECTIVE DESIGN REQUIREMENTS

"Delivering Outstanding Services"

Annraised

\$5,903.00

\$5,903.00

\$5,903.00

HS Cap

\$0.00