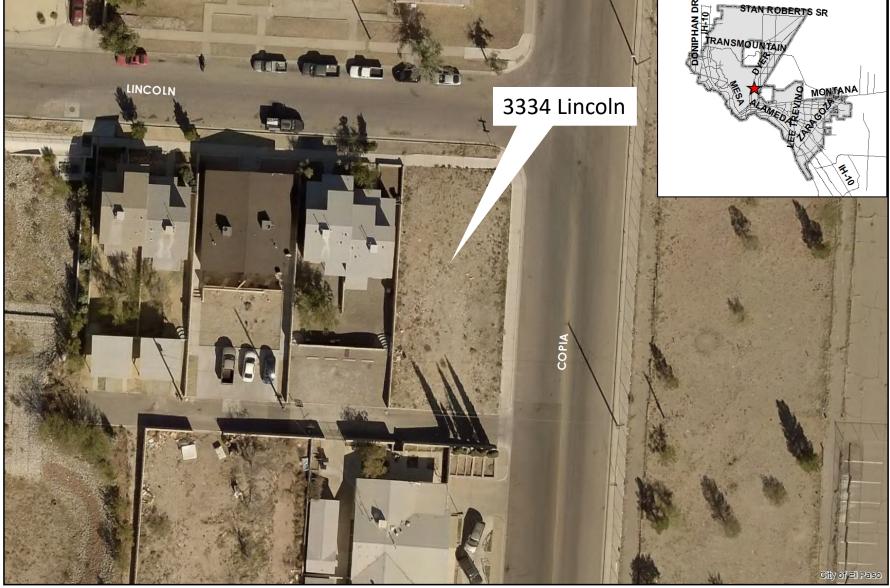

PZRZ18-00022

This map is designed for illustrative purposes only. The features depicted here are approximate and more site-specific studies may be required to draw accurate conclusions. Enlargements of this map to scales greater than its original can induce errors and may lead to misinterpretations of the data. The Planning & Inspections Department Planning Division makes no claim to its occuracy or completeness.

PZRZ18-00022

## 3334 Lincoln

6

Staff has received no support or opposition to this rezoning request.

Staff recommends approval of the rezoning at 3334 Lincoln Avenue from an R-4 zoning district to an A-2 zoning district.