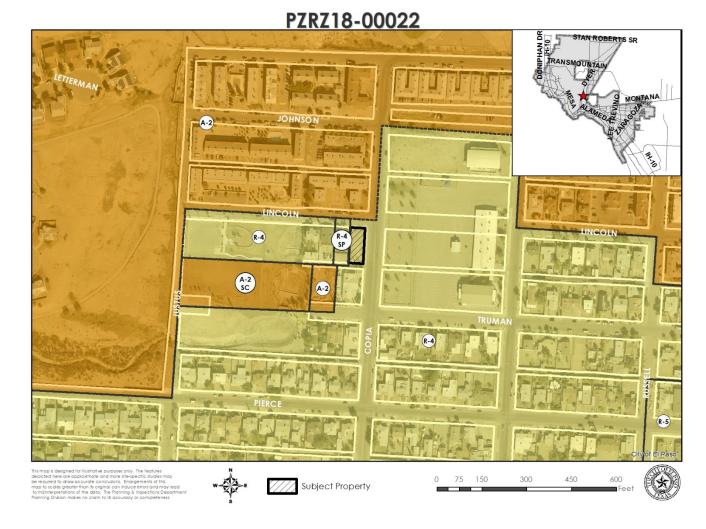

PZRZ18-00022

This map is designed for illustrative purposes only. The features depicted here are approximate and more site-specific studies may be required to draw accurate conclusions. Enlargements of this map to scales greater than its original can induce errors and may lead to misinterpretations of the data. The Planning & Inspections Department Planning Division makes no claim to its occuracy or completeness.

## Conceptual Site Plan – 3334 Lincoln

PZRZ18-00022

This map is designed for illustrative purposes only. The features depicted here are approximate and more site-specific studies may be required to draw accurate conclusions. Enlargements of this map to scales greater than its original can induce errors and may lead to misinterpretations of the data. The Planning & Inspections Department Planning Division makes no claim to its accuracy or completeness.

## 3334 Lincoln

6

Staff has received no support or opposition to this rezoning request.

Staff recommends approval of the rezoning at 3334 Lincoln Avenue from an R-4 zoning district to an A-2 zoning district.