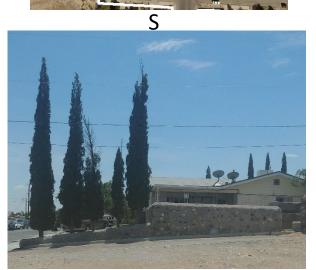

## 3334 Lincoln

6

Staff has received no support or opposition to this rezoning request.

Staff recommends approval of the rezoning at 3334 Lincoln Avenue from an R-4 zoning district to an A-2 zoning district.