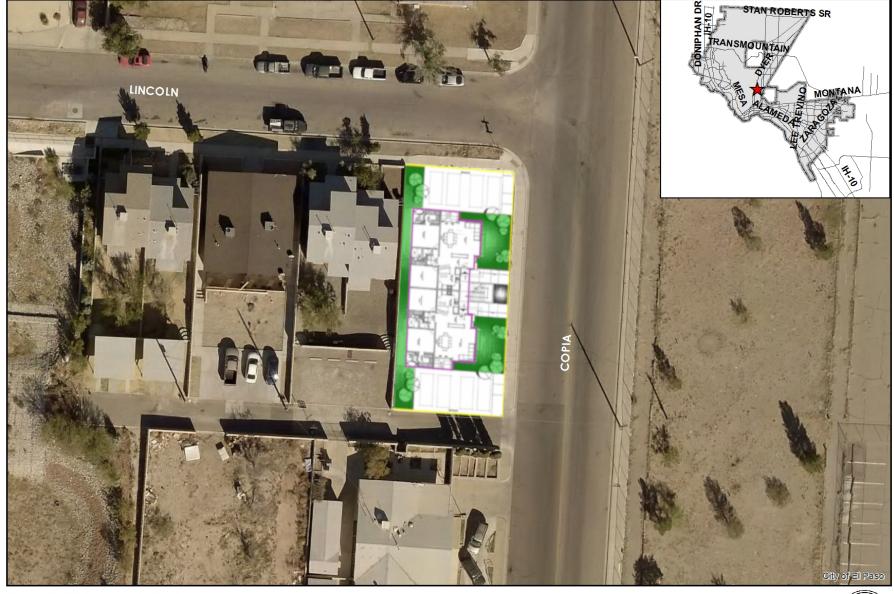

## Conceptual Site Plan – 3334 Lincoln

PZRZ18-00022

This map is designed for illustrative purposes only. The features depicted here are approximate and more site-specific studies may be required to draw accurate conclusions. Enlargements of this map to scales greater than its original can induce errors and may lead to misinterpretations of the data. The Planning & Inspections Department Planning Division makes no claim to its accuracy or completeness.