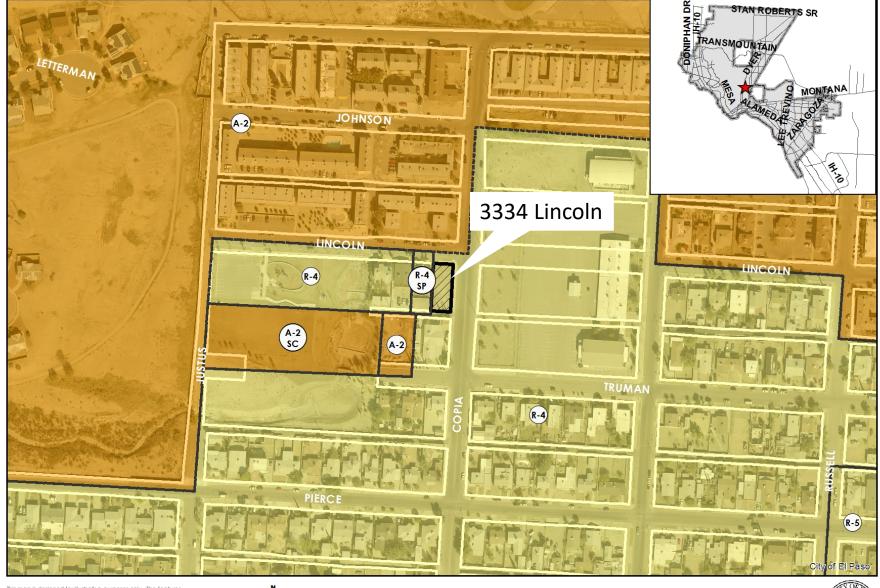

## Conceptual Site Plan – 3334 Lincoln

PZRZ18-00022

This map is designed for illustrative purposes only. The features depicted here are approximate and more site-specific studies may be required to draw accurate conclusions. Enlargements of this map to scales greater than its original can induce errors and may lead to misinterpretations of the data. The Planning & Inspections Department Planning Division makes no claim to its accuracy or completeness.

## 3334 Lincoln

6

Staff has received no support or opposition to this rezoning request.

Staff recommends approval of the rezoning at 3334 Lincoln Avenue from an R-4 zoning district to an A-2 zoning district.