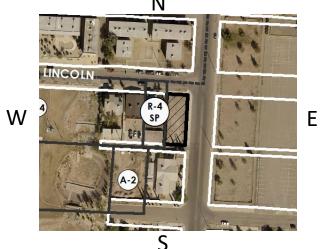

## Conceptual Site Plan – 3334 Lincoln

PZRZ18-00022

This map is designed for illustrative purposes only. The features depicted here are approximate and more site-specific studies may be required to draw accurate conclusions. Enlargements of this map to scales greater than its original can induce errors and may lead to misinterpretations of the data. The Planning & Inspections Department Planning Division makes no claim to its accuracy or completeness.

## 3334 Lincoln

6

Staff has received no support or opposition to this rezoning request.

Staff recommends approval of the rezoning at 3334 Lincoln Avenue from an R-4 zoning district to an A-2 zoning district.