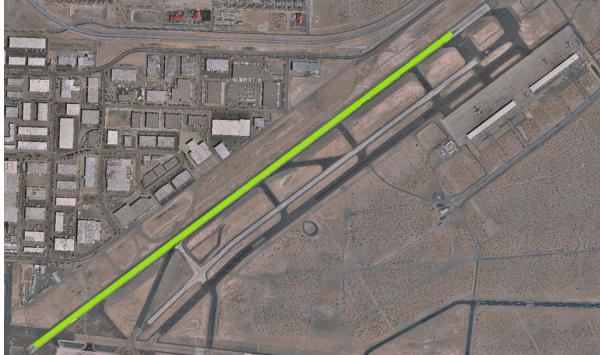

#### Project 1: Runway 4-22 Reconstruction (Design Only)

### \$1,700,000

- Primary Runway
- Reconstruct 10,600'
- Reconstruction to be complete in concrete

October 27, 2015

5

"Delivering Outstanding Services"

Project 2: Phase II Reconstruction of Taxiway Radius Geometry T/W J & K Connectors (Reimbursement)