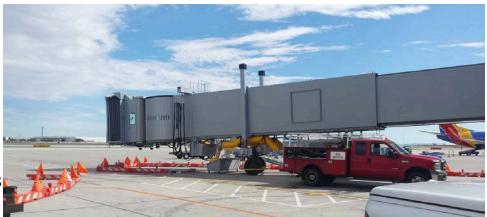

### \$520,507

- B9 Previously not approved by the FAA - New and owned by United Airlines
- Now approved as United Airlines will be taking their bridge to another airport – All bridges are now owned by the Airport