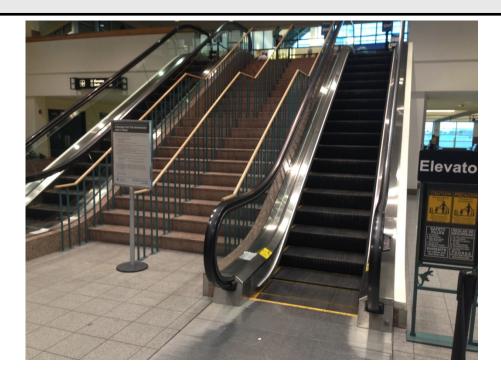

#### **Project 4: Replace Escalators – Main Up (Design and Cosntruction)**

### \$800,000

- Original install 1996.
- Parts are obsolete and have frequent down times.

"Delivering Outstanding Services"

Project 5: Concourse A Expansion (Design and Construction) Project 6: Concourse A Renovations (Design and Construction)