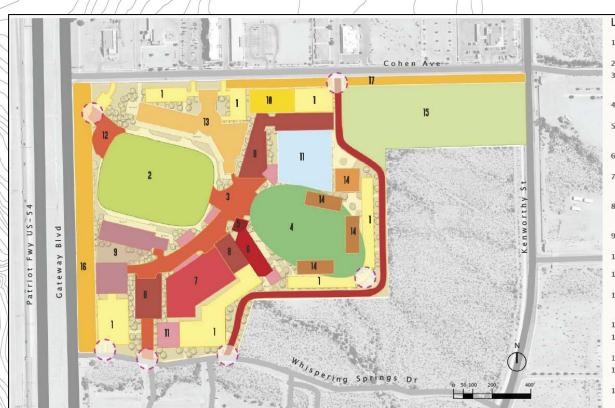

# TIRZ #11 - Development Assumptions

"The Cohen Entertainment District is to be a place where the elements of entertainment bring people together to join in an experience, to create memories in a well executed project, one where the selected activities on offer, whether part of private or public initiatives, are inviting and specific, a place that brings the community together; a destination in its own right." Cohen Entertainment District Vision Book (August 29, 2018)

### List of Major Offerings:

- Parking and Entrances Accented wayfinding moments entries
- 2. Cohen Field Central open-air events field
- Cottontail Plaza and Promenade Centrally located plaza with prominent water feature, benches, and peripheral landscaping
- Cottontail Park Entry Park with grassy seating areas and trails
- Media Broadcasting Studio Working studio for media training, content creation, and live journalism
- 6. Keystone Events Hall Multi-use flex space for seasonal events and touring attractions
- 7. Arroyo Leagues Sports Complex Sports tournaments, indoor gyms, fitness amenities and
- Mercado de Cohen Three vibrant, open-air markets with varying coverage offering food and retail options
- Acacia Square Retail and dining venue thoroughfares
- 10. The Family Room Indoor Family Entertainment Center
- 11. Torbellino Neighborhood Waterpark Sports
- Cohen Plaza Arrival plaza that celebrates the Cohen brothers with prominently featured tribute display
- 13. Hotel Hotel with conference rooms
- Start-Up/Incubator Spaces Collaborative, creative work spaces and artist lofts
- 15. Future Us
- Site Buffer Zone Freeway screening and signage
- 17. Site Buffer Zone Landscaped areas, seating