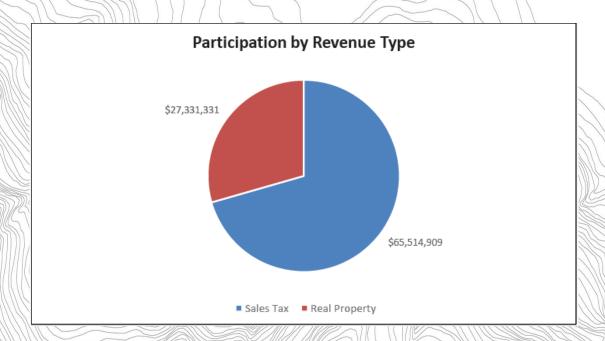

# TIRZ #11 - Projected Revenue

- Previous TIRZ revenue projections \$26.3 million
- Proposed TIRZ revenue projections \$92.8 million
- No proposed change in categories or percentages assigned

| Proposed Project Costs                                      |      |            |           |
|-------------------------------------------------------------|------|------------|-----------|
| Water Facilities and Improvements                           | \$   | 6,963,468  | 7.5%      |
| Sanitary Sewer Facilities and Improvements                  | \\\$ | 9,284,624  | 10.0%     |
| Storm Water Facilities and Improvements                     | \\\$ | 9,284,624  | 10.0%     |
| Transit/Parking Improvements                                | \\\$ | 13,926,936 | 15.0%     |
| Street and Intersection Improvements                        | \$   | 18,569,248 | 20.0%     |
| Open Space, Park and Recreation Facilities and Improvements | \$   | 13,926,936 | 15.0%//// |
| Economic Development Grants                                 | \$   | 18,569,248 | 20.0%//// |
| Administrative Costs                                        | \$   | 2,321,156  | 2.5%      |
|                                                             | \$   | 92,846,240 | 100.0%    |
|                                                             | \$   | 92,846,240 | 100.0%    |