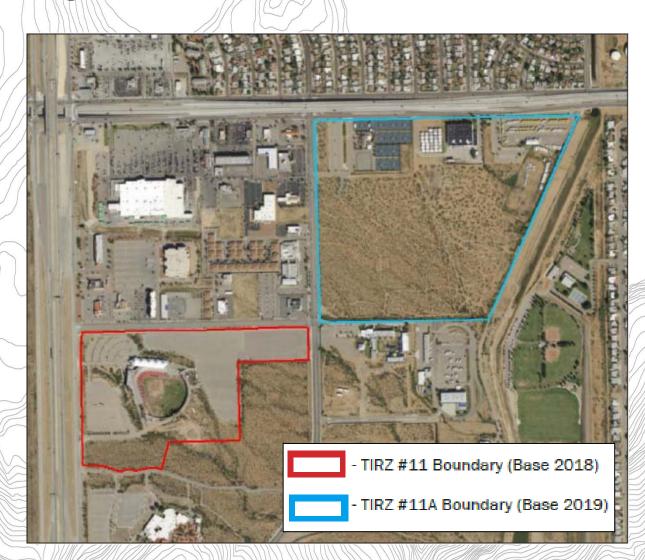

# TIRZ #11 - Background

**DAVID PET**Economic Devel

- Creation Date: May 29, 2018
- Termination Date: December 31, 2054 (36 year term)
- Size: Originally 50 acres, expanded March 19, 2019 to include an additional 96 acres of land primarily owned by EPISD, increasing TIRZ size to 146 acres
- Participation: 100% real property participation within original
   boundaries, 0% in expanded boundaries because the parcel is located

in a TRZ

TIRZ #11

# TIRZ #11 — Background

- CohenStadium site
- Primarily
  vacant land, as
  well as land
  along the
  northern
  portion used
  by El Paso
  Independent
  School District
  for a variety of
  purposes
  including a
  tennis center
  and parking.