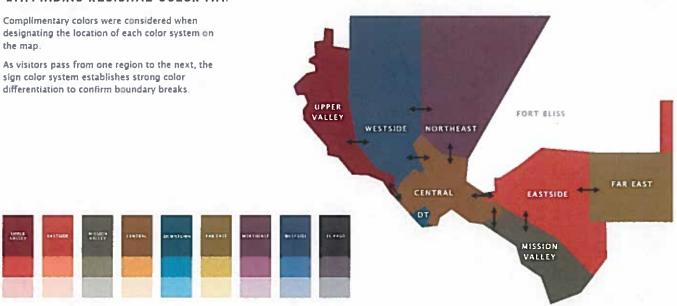

### **WAYFINDING REGIONAL COLOR MAP**

the map.

sign color system establishes strong color