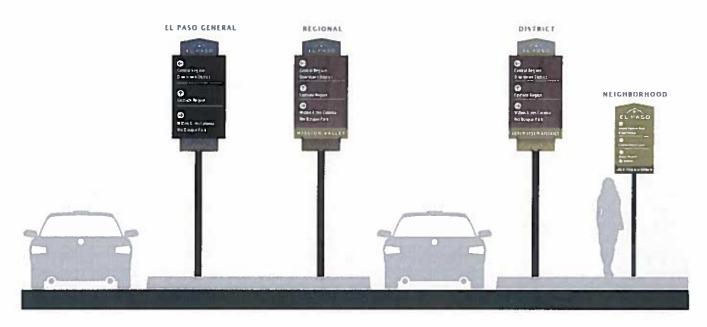

## **WAYFINDING REGIONAL COLOR SCHEMES** COLOR HIERARCHY OF SIGN TYPES EΡ EL PASO GENERAL REGIONAL DISTRICT NEICHBORHOOD

El Paso Branding & Wayfinding | 1 Preliminary Development Package | 1 August 24, 2018