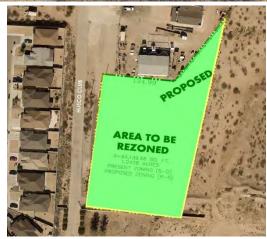

"Delivering Outstanding Services"

PZRZ18-00038 STAN ROBERTS SR TRANSMOUNTAIN PROPOSED AREA TO BE REZONED PRESENT ZONING (S-D) PROPOSED ZONING (R-5)

This map is designed for Illustrative purposes only. The features depicted here are approximate and more after-specific studies may be required to drow accurate conclusions. Elingagements of this map to scales greater than its original can induce errors and may lead to misinterpretations of the addro. The Planning A. Inspectation Department Flanning Division makes no claim to its accuracy or completeness.