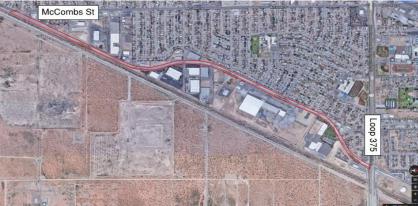

#### **Hawkins Reconstruction**

- New roadway pavement structure of continuously reinforced concrete pavement
- Street Signage and striping
- Construction to start Spring 2020
- GMP City Council 11-26-19