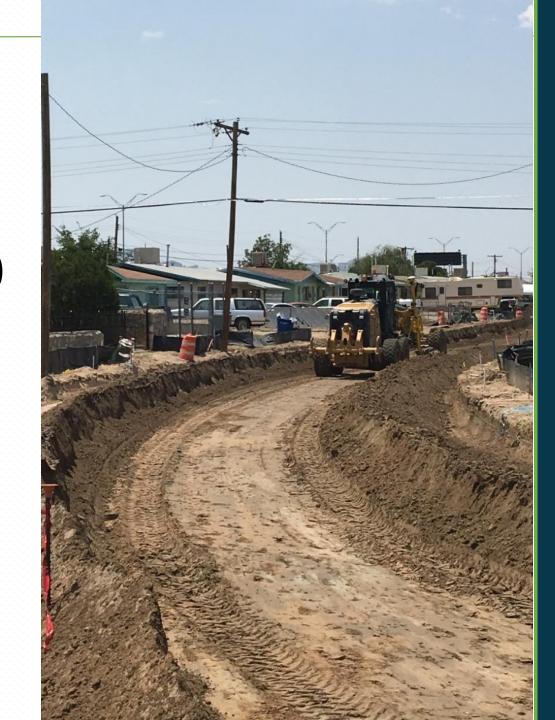

### **Canterbury Trail**

- Currently working on 3 concepts to present to residents
- Estimated construction 2020-2021
- Trail concrete channel

Project impact: Working with city representative to finalize scope of work based on community needs.