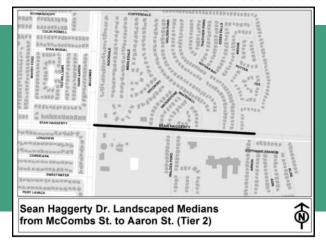

# Street Median and Parkway Landscaping

 Includes design and construction of median and parkway landscaping for the following corridors: Redd Rd., Resler Dr., Montwood Dr., Airway Blvd., George Dieter Dr., and Sean Haggerty Dr.