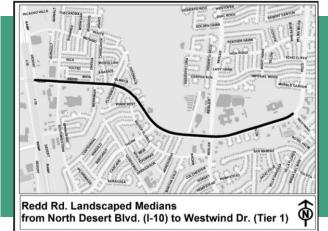

# Street Median and Parkway Landscaping

 Includes design and construction of median and parkway landscaping for the following corridors: Redd Rd., Resler Dr., Montwood Dr., Airway Blvd., George Dieter Dr., and Sean Haggerty Dr.