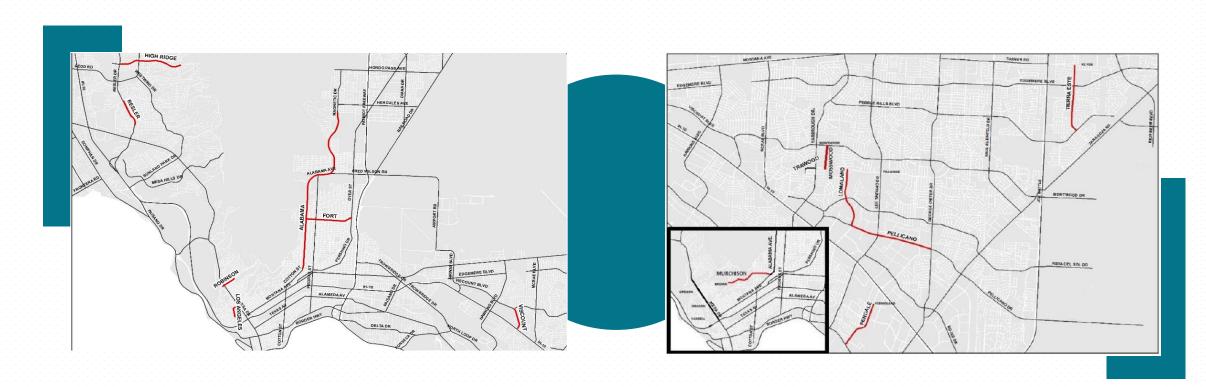

### TOP 25 ARTERIALS

#### Strategic Investments

Improve roadway safety and visibility with arterial lighting installation

 Enhance economic opportunities with lighting and landscaping on major arterials

• Improve the visual image of the community along the City's most heavily traveled corridors maximizing the impact of the City's dollars within the community

#### Lighting and Landscaping (TxDOT funded)

Six corridors through El Paso: Construction start 11-12-18

- Airway
- George Dieter
- Montwood
- Redd
- Resler
- Sean Haggerty

CONCEPTUAL DESIGN PERSPECTIVE RENDERING

#### Lighting and Landscaping (City funded)

Fall 2018 - Fall 2020

|              | Street                                                |
|--------------|-------------------------------------------------------|
|              | Cotton *                                              |
|              | George Dieter*                                        |
|              | Hawkins (included in the Reconstruction Project)      |
| $\leftarrow$ | Lee Trevino*                                          |
| se           | Pellicano*                                            |
| Pha          | Railroad*                                             |
|              | Redd (Ph 1) (included in the 2012 Street CIP Project) |
|              | Viscount (included in the 2012<br>Street CIP Project) |
|              | Yarbrough*                                            |

Fall 2019 - Fall 2021

|     | Street              |  |
|-----|---------------------|--|
|     | Airport             |  |
|     | Executive Center    |  |
| 32  | Pebble Hills        |  |
| ase | Redd (Ph 2)         |  |
| Ph  | Shadow Mtn/Westwind |  |
|     | Sunland Park        |  |
|     | Vista Del Sol       |  |

Fall 2020 - Fall 2022

|       | Street   |
|-------|----------|
|       | Edgemere |
| ~     | Hunter   |
| se 3  | McCombs  |
| Phase | Resler   |
|       | Rojas    |
|       | Trawood  |

<sup>\*</sup>Design Contracts recommended for award 11-13-18