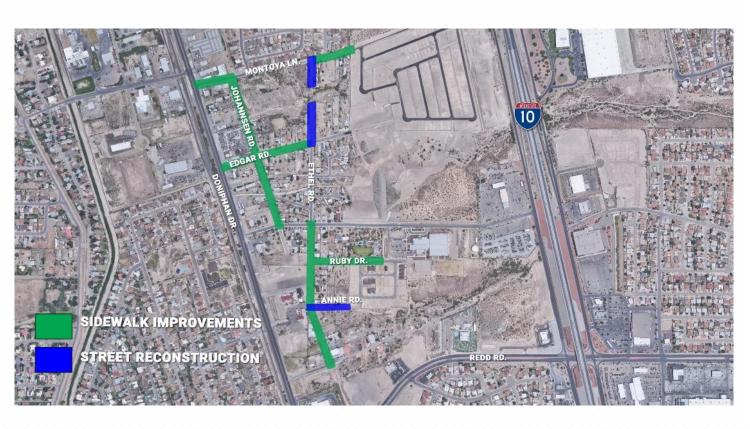

### Annie, Ethel Reconstruction, Montoya Heights Sidewalk

 Reconstruction of Annie and a portion of Ethel, installation of sidewalk improvements in the Montoya Heights neighborhood

Estimated completion early Winter 2020