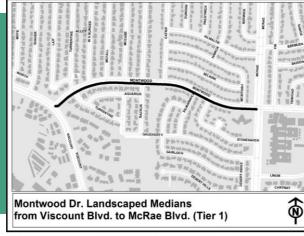

# Street Median and Parkway Landscaping

 Includes design and construction of median and parkway landscaping for the following corridors: Redd Rd., Resler Dr., Montwood Dr., Airway Blvd., George Dieter Dr., and Sean Haggerty Dr.