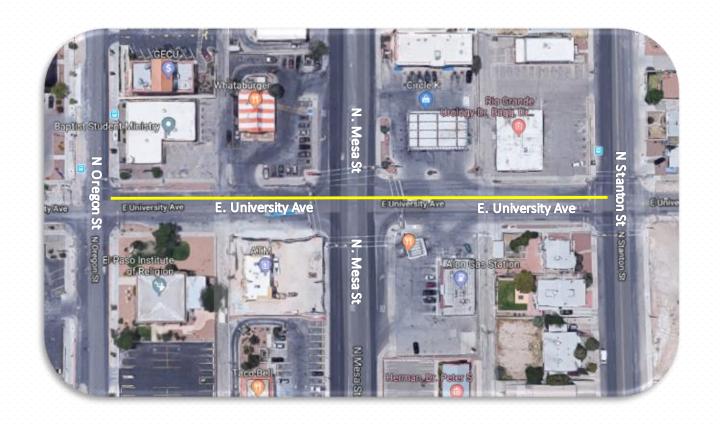

# University Ave Pedestrian and Bicycle Improvements

 Includes construction of bicycle facilities, sidewalks, ADA pedestrian ramps, pavements markings and signage along University Avenue from Stanton St. to Oregon St.