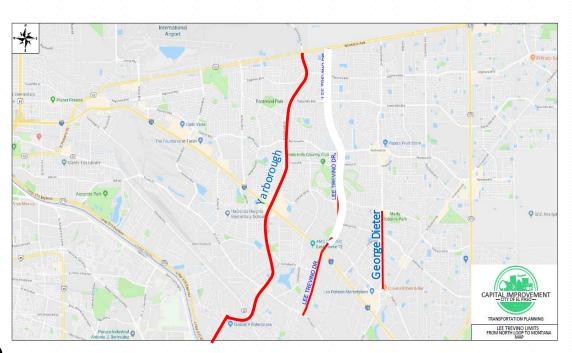

# Yarbrough, George Dieter & Lee Trevino Median Improvements

- LED arterial lighting
- Underground conduit and cable
- Median landscape and irrigation

Bids open December 18

Construction to start in Spring 2020