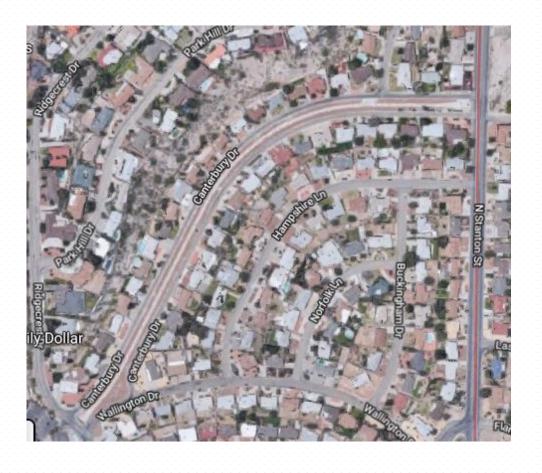

### **Canterbury Trail**

- Currently working on 3 concepts to present to residents
- Estimated construction 2020-2021
- Trail concrete channel

Project impact: Working with city representative to finalize scope of work based on community needs.