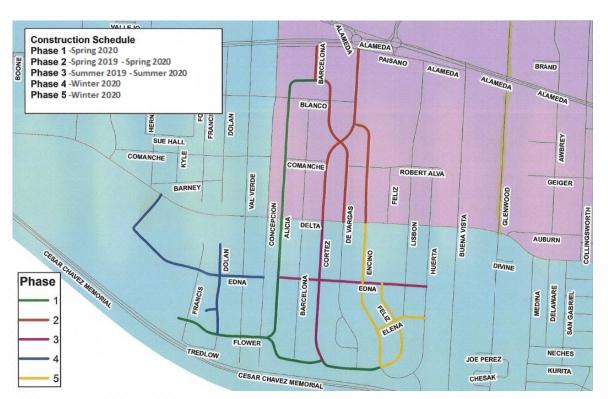

#### **History**

- June 26, 2012: City Council approved \$218.4M for street improvements
- March 8, 2016: City Council CIP recalibration
  - ✓ Observations and input from public
  - ✓ Dedicated funding for specific street improvements
  - √ Greater Council oversight of CIP implementation
- August 7, 2017: Council approved expediting arterial resurfacing (transferred \$21.8M from reconstruction to resurfacing top 25 Arterials)
- December 18, 2017 Council approved expediting reconstruction projects

| Status       | 3/8/16 | 12/18/17        | 2/14/19 | 6/1/19 | 10/1/19 |  |
|--------------|--------|-----------------|---------|--------|---------|--|
| Completed    | 2      | 10              | 18      | 21     | 21      |  |
| Construction | 6      | 7               | 25      | 27     | 34      |  |
| Design       | 10     | 27              | 22      | 17     | 10      |  |
| Programmed   | 47     | <b>(21)</b>     | 0       | 0      | 0       |  |
| TOTAL        | 65     | 65              | 65      | 65     | 65      |  |
|              | Rec    | alibration Expe | Polito  |        |         |  |
|              |        | "oration" Sec   | c/s 21  |        |         |  |