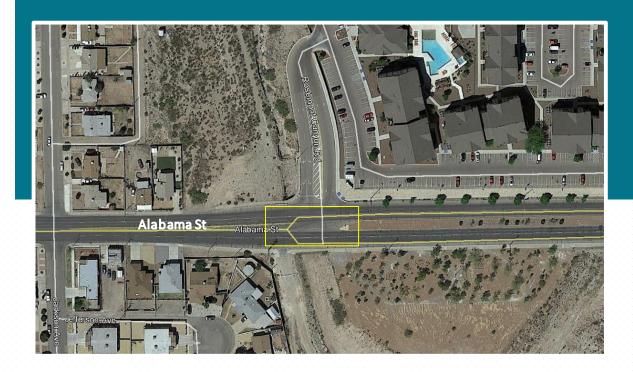

#### Alabama Bridge Reconstruction

 Alabama Bridge Replacement at Storm Water Retention Pond.