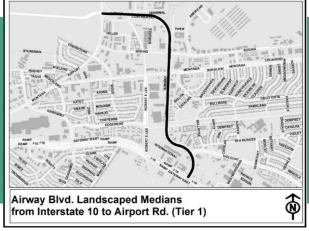

# Street Median and Parkway Landscaping

 Includes design and construction of median and parkway landscaping for the following corridors: Redd Rd., Resler Dr., Montwood Dr., Airway Blvd., George Dieter Dr., and Sean Haggerty Dr.