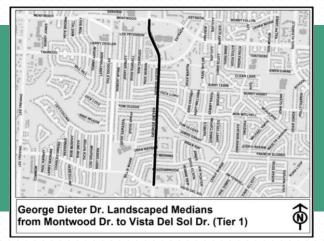

# Street Median and Parkway Landscaping

 Includes design and construction of median and parkway landscaping for the following corridors: Redd Rd., Resler Dr., Montwood Dr., Airway Blvd., George Dieter Dr., and Sean Haggerty Dr.