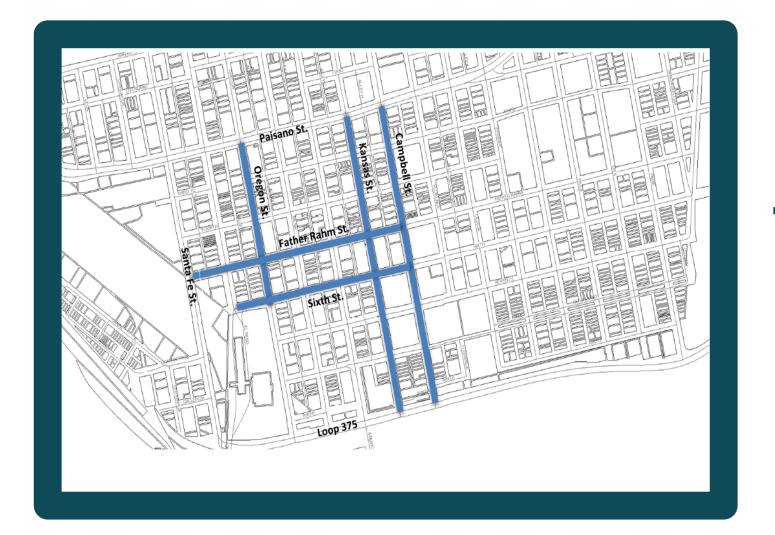

## Central Business District IV

Street Improvements of City's downtown streets to include Campbell and Kansas (and conversion to two-way) from Paisano to Border Highway; Sixth Ave from Campbell St. to El Paso St., Father Rahm Ave. from Campbell St. to Santa Fe St. and Oregon St. from Sixth Ave. to Paisano Dr.