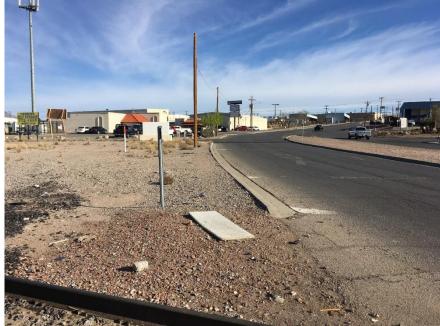

|
| Railroad Reconstruction     | Reconstruction          | \$13,777,436 | Fall 2020               |
| Schuster Reconstruction     | Reconstruction          | \$7,559,900  | 2020                    |
| Ted Houghton Reconstruction | Reconstruction          | \$1,273,800  | Winter 2019/2020        |

#### Schuster Reconstruction

- Roadway striping and signage
- Irrigation System
- Sidewalk, driveways, curb and gutter
- ADA compliant ramps
- Parkway improvements to include street trees and landscaping
- Dark sky compliant street lighting
- Bike lane



Estimated start in 2020

#### **Hawkins Reconstruction**

- New roadway pavement structure of continuously reinforced concrete pavement
- Street Signage and striping
- Construction to start Spring 2020
- GMP City Council 11-26-19





#### **Street Improvements**

#### Projects in Process (2019 Capital Plan)

| Street                                                             | Scope                | Estimate     | Est. Construction Start |
|--------------------------------------------------------------------|----------------------|--------------|-------------------------|
| El Paso Citywide Wayfinding Phase I                                | Miscellaneous        | \$3,000,000  | TBD                     |
| Pellicano Dr, Railroad Dr, Cotton<br>Street Median Improvements    | Lighting/Landscaping | \$10,079,200 | Winter 2019             |
| Yarbrough Dr, George Dieter Dr, Lee<br>Trevino Median Improvements | Lighting/Landscaping | \$8,327,600  | Winter 2019             |
| Executive Center, Sunland Park,<br>Sadow Mtn/