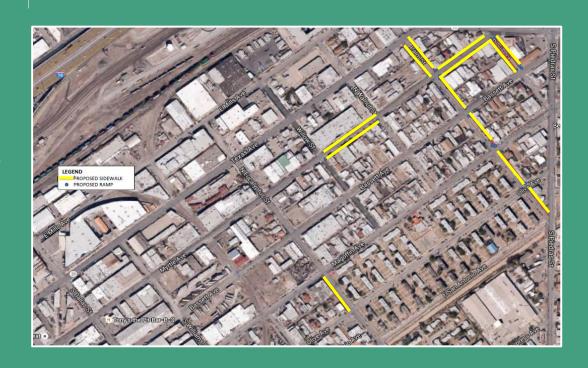

# Chamizal Neighborhood Pedestrian Enhancements Phase I and Phase II

These project will provide added pedestrian connectivity in the Chamizal neighborhood of El Paso. They will include construction of sidewalks, ADA pedestrian ramps and crosswalks.