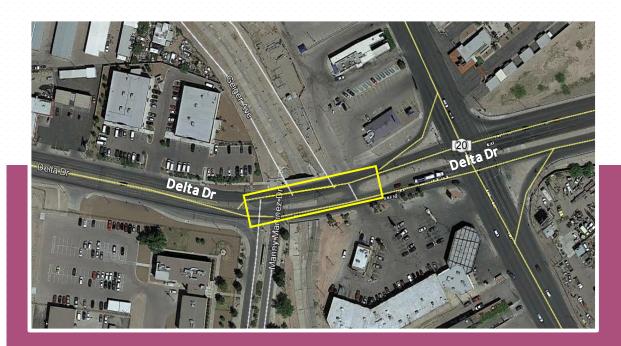

ments Phase I and Phase II



These project will provide added pedestrian connectivity in the Chamizal neighborhood of El Paso. They will include construction of sidewalks, ADA pedestrian ramps and crosswalks.



## Central Business District IV

Street Improvements of City's downtown streets to include Campbell and Kansas (and conversion to two-way) from Paisano to Border Highway; Sixth Ave from Campbell St. to El Paso St., Father Rahm Ave. from Campbell St. to Santa Fe St. and Oregon St. from Sixth Ave. to Paisano Dr.

#### Alabama Bridge Reconstruction

 Alabama Bridge Replacement at Storm Water Retention Pond.



## Davis Bridge Reconstruction

 Davis Drive Bridge Replacement and Widening at Franklin Canal.



#### Delta Bridge Reconstruction

 Delta Bridge Replacement at Playa Drain.



#### Yarbrough Bridge Reconstruction

 Yarbrough Bridge Replacement at Playa Drain.



# University Ave Pedestrian and Bicycle Improvements

 Includes construction of bicycle facilities, sidewalks, ADA pedestrian ramps, pavements markings and signage along University Avenue from Stanton St. to Oregon St.



# Street Median and Parkway Landscaping

 Includes design and construction of median and parkway landscaping for the following corridors: Redd Rd., Resler Dr., Montwood Dr., Airway Blvd., George Dieter Dr., and Sean Haggerty Dr.













## CDBG

#### **Street Improvements**

#### **Projects in Process**

| Street                                      | Scope                   | Estimate    | Est. Construction Start |
|---------------------------------------------|-----------------