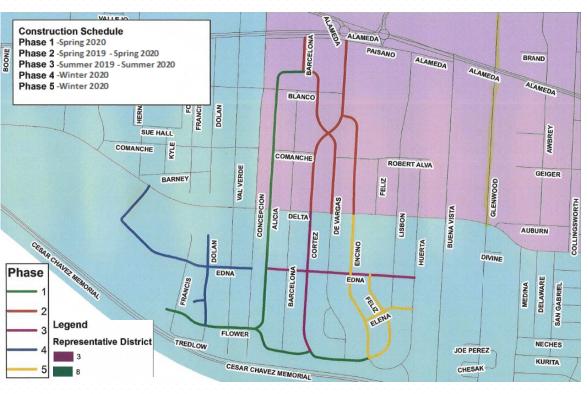

# South Central Phase V - Elena and Cortez Street Improvements

- Removal of existing pavement, sidewalks, curb and gutter
- ADA accessibility improvements
- Pavement rehabilitation and parkway beautification
- Signage and striping
- Drainage structure
- Parkway structures
- Finalizing Design phase, anticipated to start procurement Winter 2019/2020
- Construction to start Winter 2019

Project Impact: Utility system construction- sequence of construction

# South Central Phase IV - Edna and Dolan Street Improvements

- Removal of existing pavement, sidewalks, curb and gutter
- ADA accessibility improvements
- Pavement rehabilitation and parkway beautification
- Signage and striping
- Drainage structure
- Parkway structures

Construction to start Winter 2019