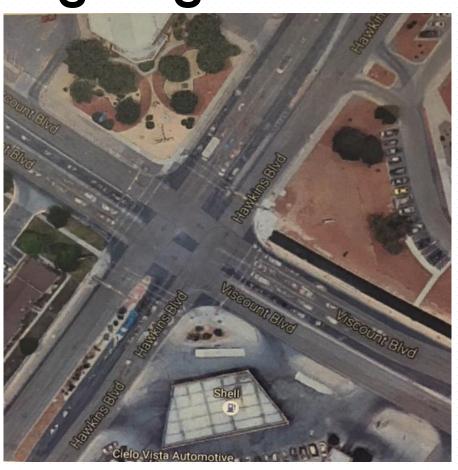

### Viscount Street Improvement Lighting

- Roadway Lighting
- Median Landscape
- Parkway Landscape at Gateway, Airway, Hawkins & Montwood
- Bringing Roadway Lighting up to Current City Standards
- Complying with Dark Sky
   Ordinance Requirements
- Estimated construction Start Spring 2020

Project Impact: Utility system construction