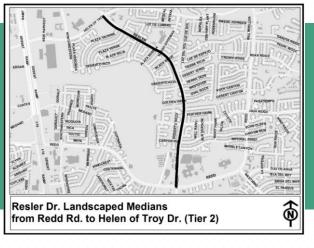

# Street Median and Parkway Landscaping

 Includes design and construction of median and parkway landscaping for the following corridors: Redd Rd., Resler Dr., Montwood Dr., Airway Blvd., George Dieter Dr., and Sean Haggerty Dr.