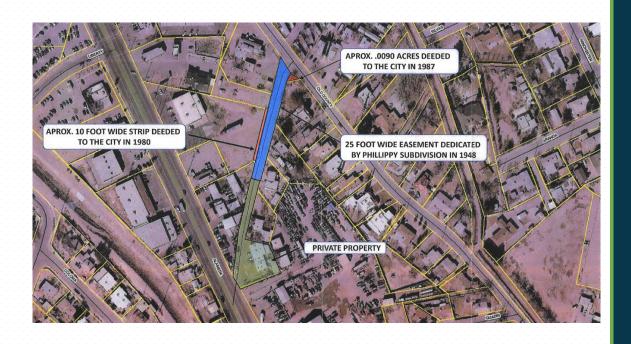

### Phillipy Reconstruction

- Street reconstruction to address the following:
  - Parking lanes on travel lanes
  - Identified sidewalks, driveways, ramps, curb and gutter
  - Dark sky compliant street lighting
  - Drainage (If necessary)

Estimated construction Start Summer 2020

Project impact: Currently addressing right of way issues