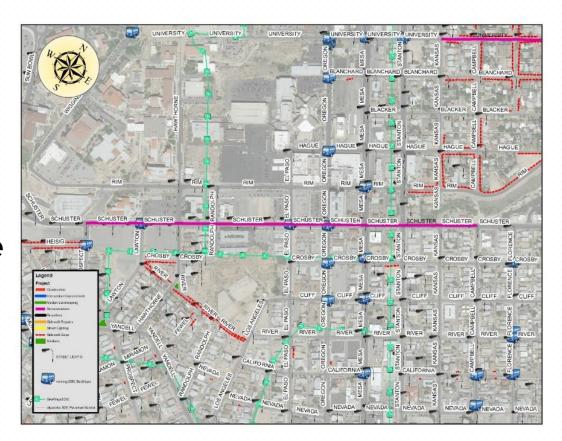

### TOP 25 ARTERIALS

#### Strategic Investments

Improve roadway safety and visibility with arterial lighting installation

 Enhance economic opportunities with lighting and landscaping on major arterials

• Improve the visual image of the community along the City's most heavily traveled corridors maximizing the impact of the City's dollars within the community

#### Lighting and Landscaping (TxDOT funded)

Six corridors through El Paso: Construction start 11-12-18

- Airway
- George Dieter
- Montwood
- Redd
- Resler
- Sean Haggerty

CONCEPTUAL DESIGN PERSPECTIVE RENDERING

#### Lighting and Landscaping (City funded)

Fall 2018 - Fall 2020

|              | Street                                                |
|--------------|-------------------------------------------------------|
|              | Cotton *                                              |
|              | George Dieter*                                        |
|              | Hawkins (included in the Reconstruction Project)      |
| $\leftarrow$ | Lee Trevino*                                          |
| se           | Pellicano*                                            |
| Pha          | Railroad*                                             |
|              | Redd (Ph 1) (included in the 2012 Street CIP Project) |
|              | Viscount (included in the 2012<br>Street CIP Project) |
|              | Yarbrough*                                            |

Fall 2019 - Fall 2021

|     | Street              |  |
|-----|---------------------|--|
|     | Airport             |  |
|     | Executive Center    |  |
| 32  | Pebble Hills        |  |
| ase | Redd (Ph 2)         |  |
| Ph  | Shadow Mtn/Westwind |  |
|     | Sunland Park        |  |
|     | Vista Del Sol       |  |

Fall 2020 - Fall 2022

|       | Street   |
|-------|----------|
|       | Edgemere |
| ~     | Hunter   |
| se 3  | McCombs  |
| Phase | Resler   |
|       | Rojas    |
|       | Trawood  |

<sup>\*</sup>Design Contracts recommended for award 11-13-18