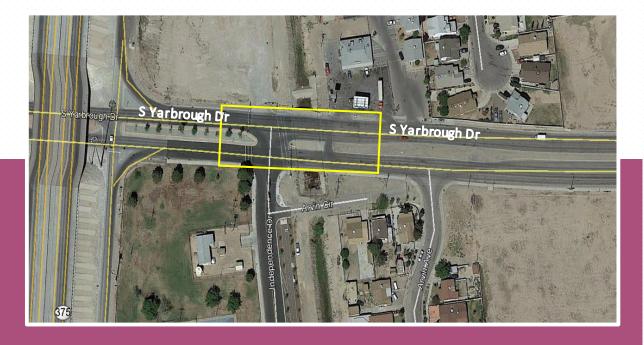

#### Yarbrough Bridge Reconstruction

 Yarbrough Bridge Replacement at Playa Drain.