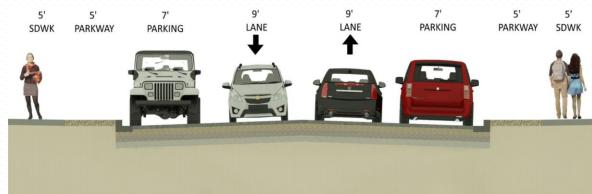

# Sunglow / Lockheed Landscape Improvements

The project scope includes:

- Green infrastructure elements and rock mulch will be incorporated
- Beautification and Identification
- of the Avenue
- Curb repairs where broken

- Procurement to begin Winter 2019
- Construction to start Spring 2020

Project impact: Worked with Airport to incorporate Lockheed as part of the corridor design and project.