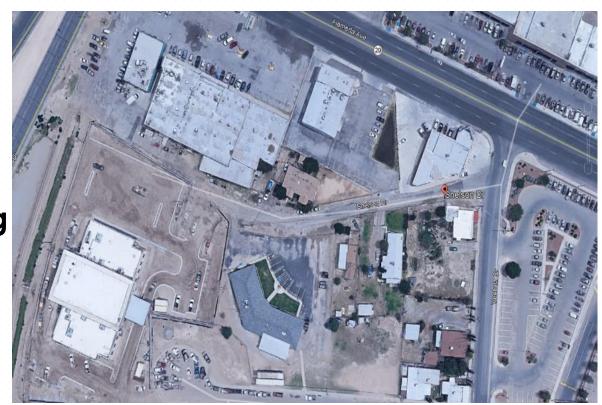

# South Central Phase V - Elena and Cortez Street Improvements

- Removal of existing pavement, sidewalks, curb and gutter
- ADA accessibility improvements
- Pavement rehabilitation and parkway beautification
- Signage and striping
- Drainage structure
- Parkway structures
- Finalizing Design phase, anticipated to start procurement Winter 2019/2020
- Construction to start Winter 2019

Project Impact: Utility system construction- sequence of construction