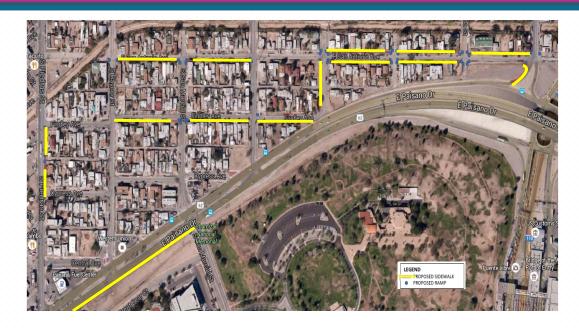

# University Ave Pedestrian and Bicycle Improvements

 Includes construction of bicycle facilities, sidewalks, ADA pedestrian ramps, pavements markings and signage along University Avenue from Stanton St. to Oregon St.