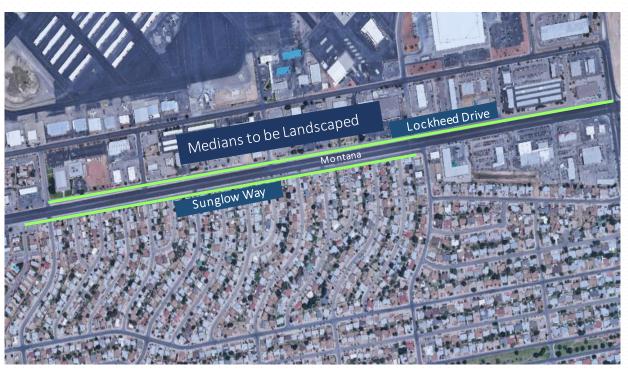

# Sunglow / Lockheed Landscape Improvements

The project scope includes:

- Green infrastructure elements and rock mulch will be incorporated
- Beautification and Identification
- of the Avenue
- Curb repairs where broken

- Procurement to begin Winter 2019
- Construction to start Spring 2020

Project impact: Worked with Airport to incorporate Lockheed as part of the corridor design and project.