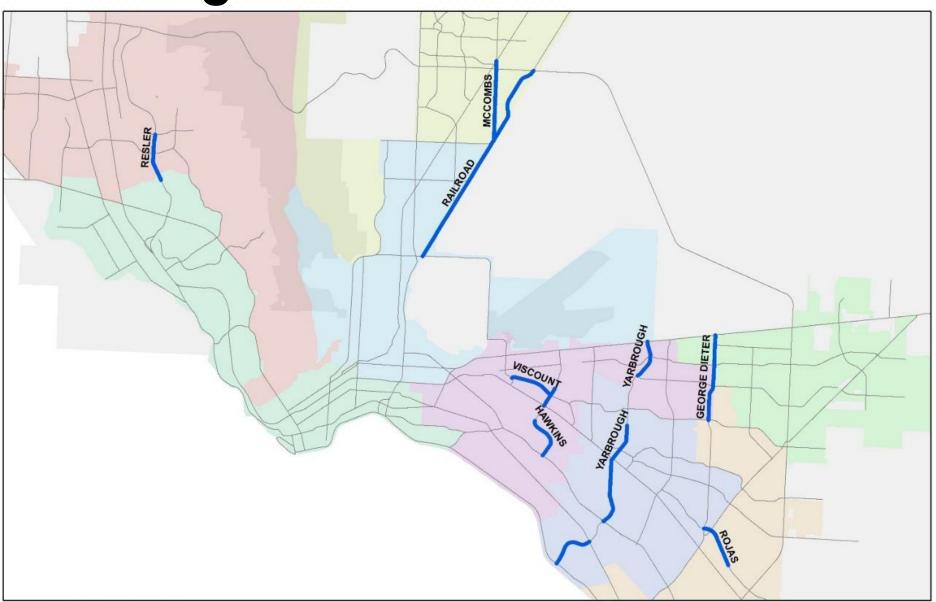

### Viscount Street Improvement Lighting

- Roadway Lighting
- Median Landscape
- Parkway Landscape at Gateway, Airway, Hawkins & Montwood
- Bringing Roadway Lighting up to Current City Standards
- Complying with Dark Sky
   Ordinance Requirements
- Estimated construction Start Spring 2020

#### Lighting and Landscaping (TxDOT funded)

Six corridors through El Paso: Construction start 11-12-18

- Airway
- George Dieter
- Montwood
- Redd
- Resler
- Sean Haggerty

CONCEPTUAL DESIGN PERSPECTIVE RENDERING

#### Lighting and Landscaping (City funded)

Fall 2018 - Fall 2020

|              | Street                                                |
|--------------|-------------------------------------------------------|
|              | Cotton *                                              |
|              | George Dieter*                                        |
|              | Hawkins (included in the Reconstruction Project)      |
| $\leftarrow$ | Lee Trevino*                                          |
| se           | Pellicano*                                            |
| Pha          | Railroad*                                             |
|              | Redd (Ph 1) (included in the 2012 Street CIP Project) |
|              | Viscount (included in the 2012<br>Street CIP Project) |
|              | Yarbrough*                                            |