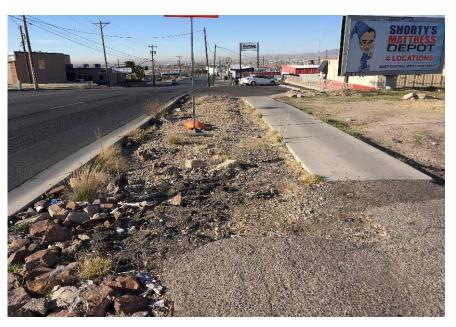

|
| Railroad Reconstruction     | Reconstruction          | \$13,777,436 | Fall 2020               |
| Schuster Reconstruction     | Reconstruction          | \$7,559,900  | 2020                    |
| Ted Houghton Reconstruction | Reconstruction          | \$1,273,800  | Winter 2019/2020        |

#### Schuster Reconstruction

- Roadway striping and signage
- Irrigation System
- Sidewalk, driveways, curb and gutter
- ADA compliant ramps
- Parkway improvements to include street trees and landscaping
- Dark sky compliant street lighting
- Bike lane



Estimated start in 2020

#### **Hawkins Reconstruction**

- New roadway pavement structure of continuously reinforced concrete pavement
- Street Signage and striping
- Construction to start Spring 2020
- GMP City Council 11-26-19





#### **Street Improvements**

#### Projects in Process (2019 Capital Plan)

| Street                                                             | Scope                | Estimate     | Est. Construction Start |
|--------------------------------------------------------------------|----------------------|--------------|-------------------------|
| El Paso Citywide Wayfinding Phase I                                | Miscellaneous        | \$3,000,000  | TBD                     |
| Pellicano Dr, Railroad Dr, Cotton<br>Street Median Improvements    | Lighting/Landscaping | \$10,079,200 | Winter 2019             |
| Yarbrough Dr, George Dieter Dr, Lee<br>Trevino Median Improvements | Lighting/Landscaping | \$8,327,600  | Winter 2019             |
| Executive Center, Sunland Park,<br>Sadow Mt