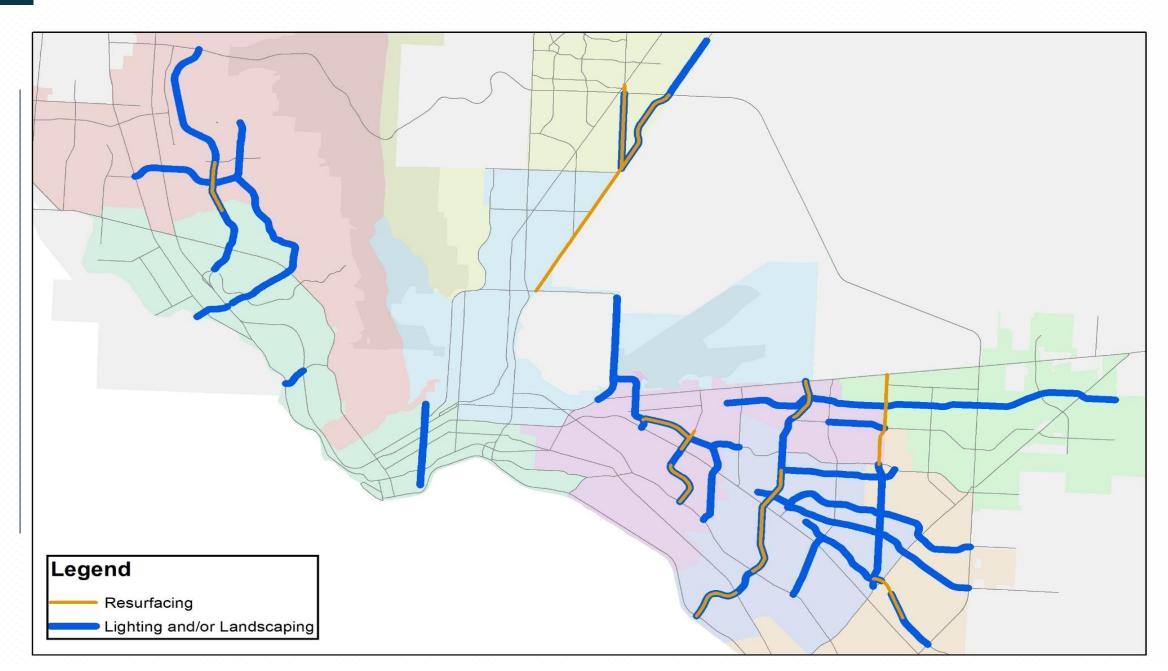

#### Projects in Process (2019 Capital Plan)

| Street                                                             | Scope                | Estimate     | Est. Construction Start |
|--------------------------------------------------------------------|----------------------|--------------|-------------------------|
| El Paso Citywide Wayfinding Phase I                                | Miscellaneous        | \$3,000,000  | TBD                     |
| Pellicano Dr, Railroad Dr, Cotton<br>Street Median Improvements    | Lighting/Landscaping | \$10,079,200 | Winter 2019             |
| Yarbrough Dr, George Dieter Dr, Lee<br>Trevino Median Improvements | Lighting/Landscaping | \$8,327,600  | Winter 2019             |
| Executive Center, Sunland Park,<br>Sadow Mtn/Westwind, Redd        | Lighting/Landscaping | \$10,727,200 | Winter 2020             |
| Airport, Pebble Hills, Vista Del Sol                               | Lighting/Landscaping | \$7,455,500  | Winter 2020             |

#### Pellicano, Railroad & Cotton Lighting and Landscape

- Roadway lighting
- Median Landscape
- Roadway lighting (current standards)
- Dark Sky Compliant

Construction to start Fall 2019

# Yarbrough, George Dieter & Lee Trevino Median Improvements

- LED arterial lighting
- Underground conduit and cable
- Median landscape and irrigation

Bids open December 18

Construction to start in Spring 2020

#### Lighting and Landscaping (City funded)

Fall 2018 - Fall 2020

|              | Street                                                |
|--------------|-------------------------------------------------------|
|              | Cotton *                                              |
|              | George Dieter*                                        |
|              | Hawkins (included in the Reconstruction Project)      |
| $\leftarrow$ | Lee Trevino*                                          |
| se           | Pellicano*                                            |
| Pha          | Railroad*                                             |
|              | Redd (Ph 1) (included in the 2012 Street CIP Project) |
|              | Viscount (included in the 2012<br>Street CIP Project) |
|              | Yarbrough*                                            |