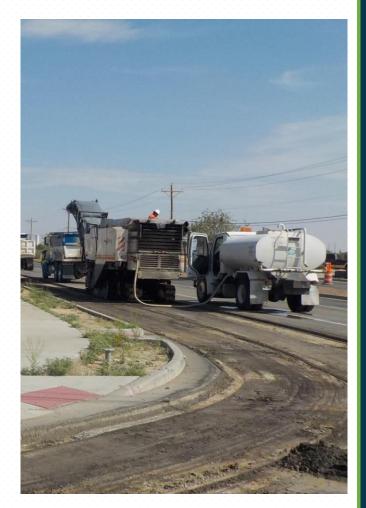

### Phillipy Reconstruction

- Street reconstruction to address the following:
  - Parking lanes on travel lanes
  - Identified sidewalks, driveways, ramps, curb and gutter
  - Dark sky compliant street lighting
  - Drainage (If necessary)

Estimated construction Start Summer 2020

Project impact: Currently addressing right of way issues