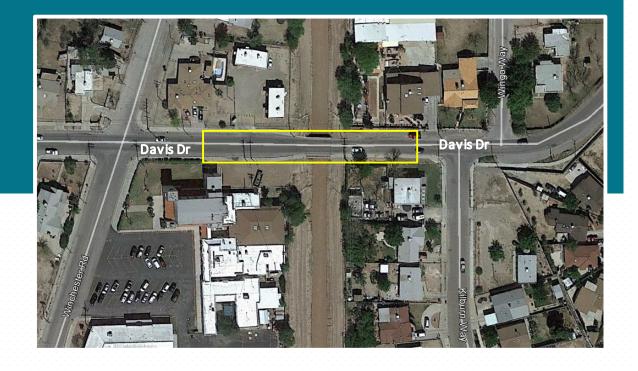

## Davis Bridge Reconstruction

 Davis Drive Bridge Replacement and Widening at Franklin Canal.