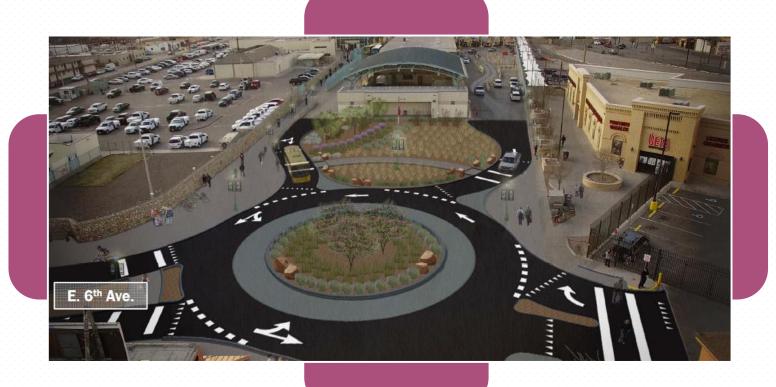

#### PDN Roundabout

Coming off the Paso Del Norte International Bridge, the proposed roundabout at El Paso Street and 6th Street will provide greater flow of traffic on this busy intersection.