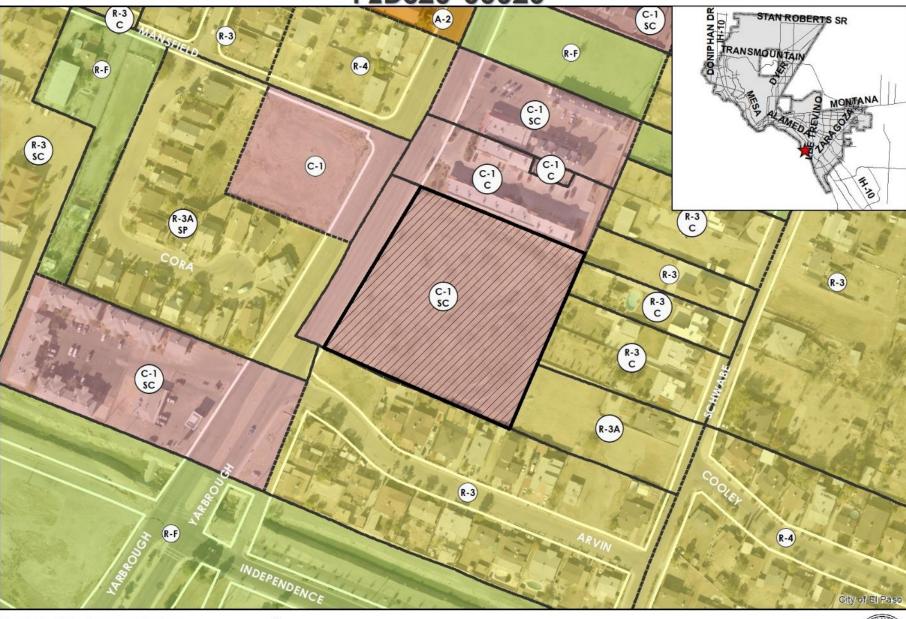

0

**RÆ≪EHÀIÆSI7** 007 24 1986 "A"

008707

PLANNING DEPARTMENT

86-5169



588 S. Yarbrough
Detailed Site Development Plan

PZDS20-00026

Strategic Goal 3.

Promote the Visual Image of El Paso





## Recommendation

- Staff recommend approval of the Detailed Site Development Plan
- CPC recommended approval (8-0) on October 29, 2020



PZDS20-00026



This map is designed for illustrative purposes only. The features depicted here are approximate and more site-specific studies may be required to draw accurate conclusions. Enlargements of this map to scales greater than its original can induce errors and may lead to misinterpretations of the data. The Pianning & Inspections Department Planning Division makes no claim to its accuracy or completeness.









### **Aerial**



PZDS20-00026



This map is designed for illustrative purposes only. The features delpicted here are approximate and more site-specific studies may be required to draw accurate conclusions. Enlargements of this map to scales greater than its original can induce errors and may lead to misinterpretations of the data. The Planning Division mokes no claim to its accuracy or completeness.









## **Existing Zoning**







## **Detailed Site Plan**











### **Elevations**



PZDS20-00026



This map is designed for libstrative purposes only. The features depicted here are approximate and more site-specific studies may be required to draw accurate conclusions. Enlargements of this map to scales greater than its original can induce errors and may lead to misinterpretations of the data. The Pianning &