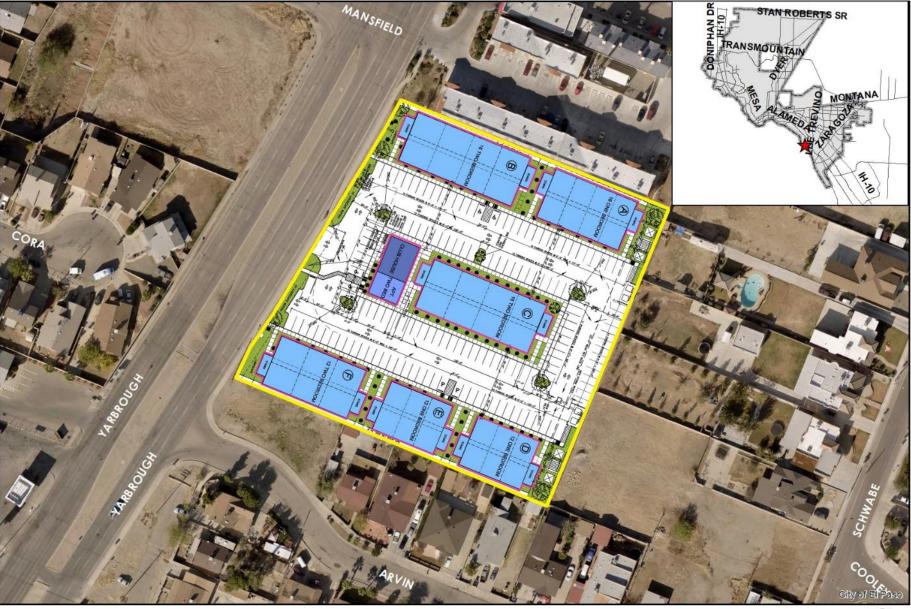

Figure A. Subject Property & Immediate Surroundings

**DESCRIPTION OF REQUEST:** The applicant is requesting approval of a Detailed Site Development Plan to develop a proposed apartment complex, that includes seven (7) buildings, from which six (6) will be solely for residential use and one (1) to serve as office/club house with an additional residential unit. There are 85 units in total being proposed, consisting of 40 one-bedroom units and 45 two-bedroom units. Required maximum parking for the property is 154 vehicular spaces consisting of 148 regular parking spaces and six (6) accessible parking spaces, and eight (8) bicycle spaces. The proposed development provides 156 vehicular spaces consisting of 150 regular parking spaces and six (6) accessible parking spaces, and eight (8) bicycle spaces. In addition to required landscape requirements, the development includes one (1) parking tree as required per El Paso City Code Section 20.14.050.E. Primary access to proposed development will be from Yarbrough Drive.

### **Aerial**

PZDS20-00026

This map is designed for illustrative purposes only. The features delpicted here are approximate and more site-specific studies may be required to draw accurate conclusions. Enlargements of this map to scales greater than its original can induce errors and may lead to misinterpretations of the data. The Planning Division mokes no claim to its accuracy or completeness.

## **Aerial with Site Plan**