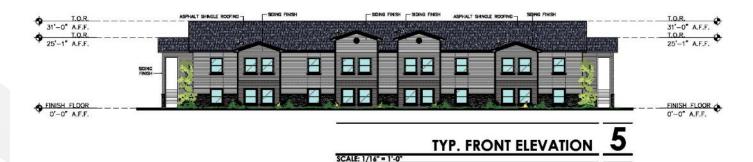

Figure A. Subject Property & Immediate Surroundings

**DESCRIPTION OF REQUEST:** The applicant is requesting approval of a Detailed Site Development Plan to develop a proposed apartment complex, that includes seven (7) buildings, from which six (6) will be solely for residential use and one (1) to serve as office/club house with an additional residential unit. There are 85 units in total being proposed, consisting of 40 one-bedroom units and 45 two-bedroom units. Required maximum parking for the property is 154 vehicular spaces consisting of 148 regular parking spaces and six (6) accessible parking spaces, and eight (8) bicycle spaces. The proposed development provides 156 vehicular spaces consisting of 150 regular parking spaces and six (6) accessible parking spaces, and eight (8) bicycle spaces. In addition to required landscape requirements, the development includes one (1) parking tree as required per El Paso City Code Section 20.14.050.E. Primary access to proposed development will be from Yarbrough Drive.

### **Elevations**

PZDS20-00026

This map is designed for libstrative purposes only. The features depicted here are approximate and more site-specific studies may be required to draw accurate conclusions. Enlargements of this map to scales greater than its original can induce errors and may lead to misinterpretations of the data. The Pianning & inspection Department Planning Division makes no claim to its accuracy or completeness.