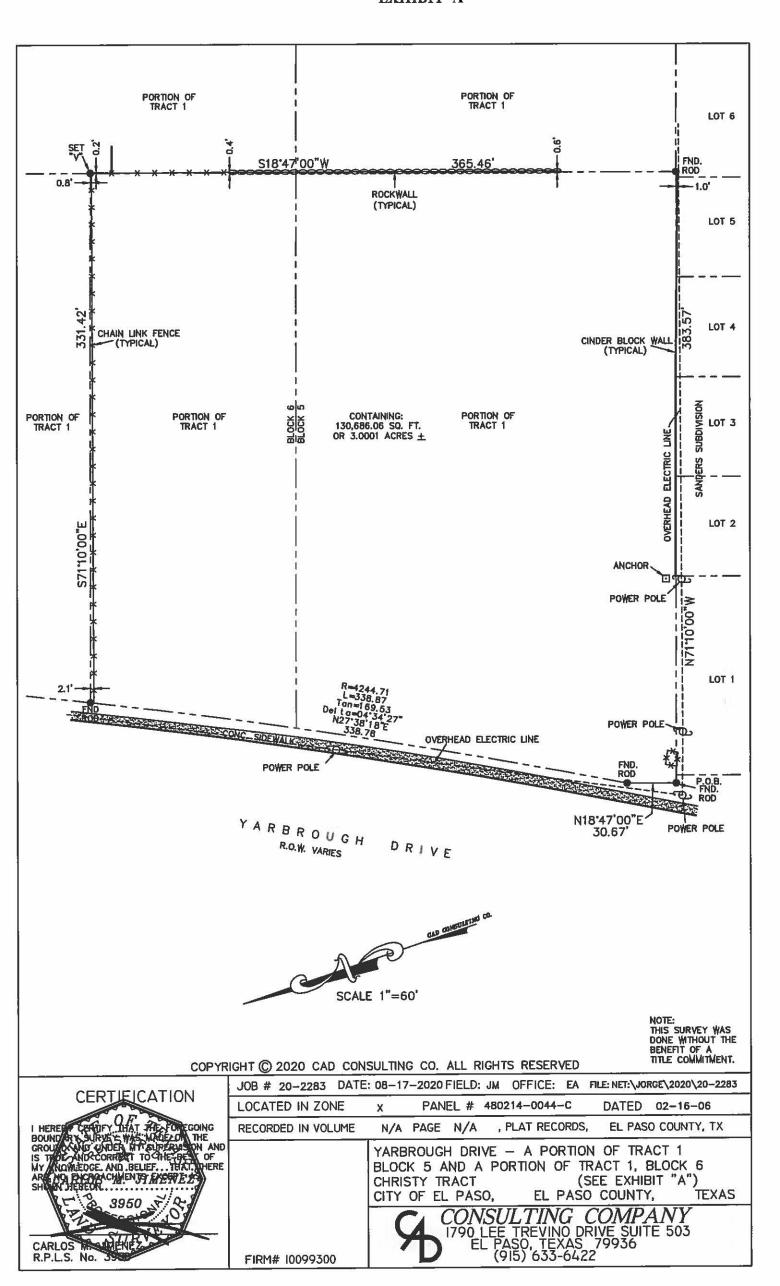

#### EXHIBIT "A"

Being a portion of Tract 1, Block 5 and A portion of Tract 1, Block 6, Christy Tract, City of El Paso, El Paso County, Texas August 17, 2020

### METES AND BOUNDS DESCRIPTION Exhibit "A"

FIELD NOTE DESCRIPTION of being a portion of Tract 1, Block 5 and a portion of Tract 1, Block 6, Christy Tract, City of El Paso, El Paso County, Texas and being more particularly described by metes and bounds as follows:

COMMENCING FOR REFERENCE at a found iron rod on the southwesterly corner of Tract 1, Block 5 and the easterly right-of-way line of Yarbrough Drive (R.O.W. varies), also being the **POINT OF BEGINNING** of the herein described parcel;

THENCE, leaving said southwesterly corner and along the Easterly right-of-way line of Yarbrough Drive, North 18°47'00" East, a distance of 30.67 feet to a found iron rod for corner;

THENCE, continuing along said easterly right-of-way line, 338.87 feet along the arc of a curve to the left whose radius is 4,244.71 feet, whose interior angle is 04°34'27", whose chord bears North 27°38'18" East, a distance of 338.78 feet to a found iron rod for corner;

THENCE, leaving easterly right-of-way line of Yarbrough Drive, South 71°10'00" East, a distance of 331.42 feet to a found chiseled "V" for corner;

THENCE, South 18°47'00" West, a distance of 365.46 feet to a found iron rod for corner at the common boundary line of Sanders Subdivision and Christy Tract;

THENCE, along the common boundary line of Christy Tract and Sanders Subdivision, North 71°10′00″ West, a distance of 383.57 fee to the **POINT OF BEGINNING** of the herein described parcel and containing 130,686.06 square feet or 3.0001 acres of land more or less.

CAD Consulting Co.
1790 Lee Trevino Drive. Suite 503
El Paso, Texas 79936
(915) 633-6422
I:\M&B\2020\20-2283 Yarbrough Drive.wpd