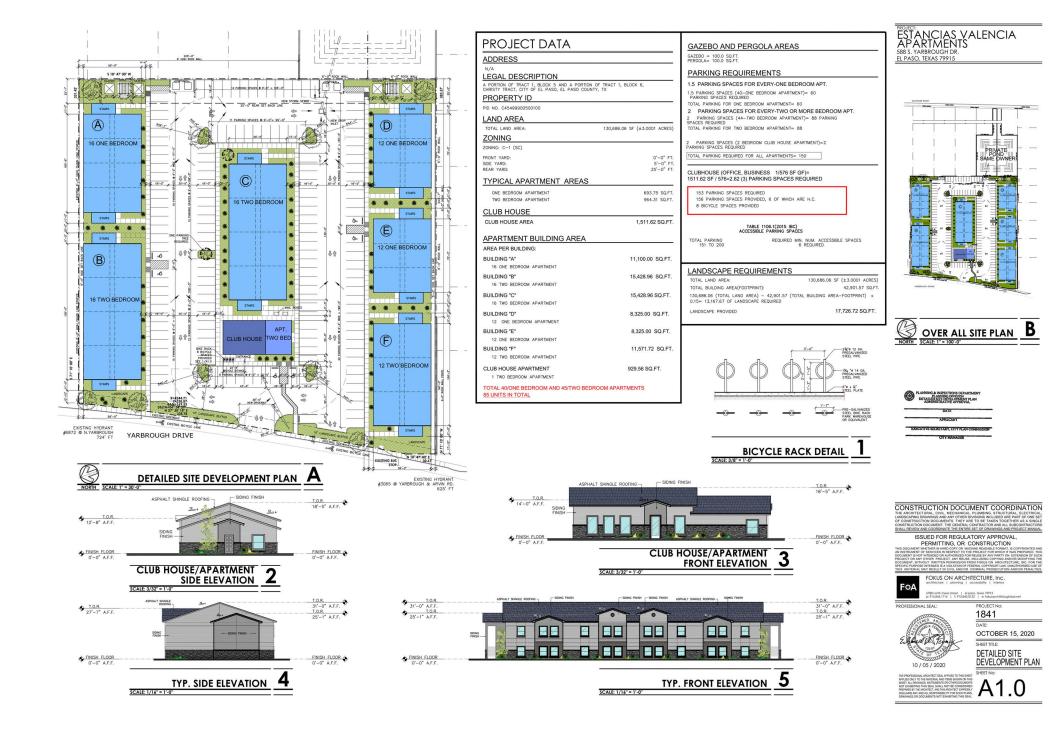

Figure A. Subject Property & Immediate Surroundings

**DESCRIPTION OF REQUEST:** The applicant is requesting approval of a Detailed Site Development Plan to develop a proposed apartment complex, that includes seven (7) buildings, from which six (6) will be solely for residential use and one (1) to serve as office/club house with an additional residential unit. There are 85 units in total being proposed, consisting of 40 one-bedroom units and 45 two-bedroom units. Required maximum parking for the property is 154 vehicular spaces consisting of 148 regular parking spaces and six (6) accessible parking spaces, and eight (8) bicycle spaces. The proposed development provides 156 vehicular spaces consisting of 150 regular parking spaces and six (6) accessible parking spaces, and eight (8) bicycle spaces. In addition to required landscape requirements, the development includes one (1) parking tree as required per El Paso City Code Section 20.14.050.E. Primary access to proposed development will be from Yarbrough Drive.

#### **ATTACHMENTS:**

- 1. Future Land Use Map
- 2. Detailed Site Plan
- 3. Department Comments
- 4. Ordinance No. 8707

## **Detailed Site Plan**