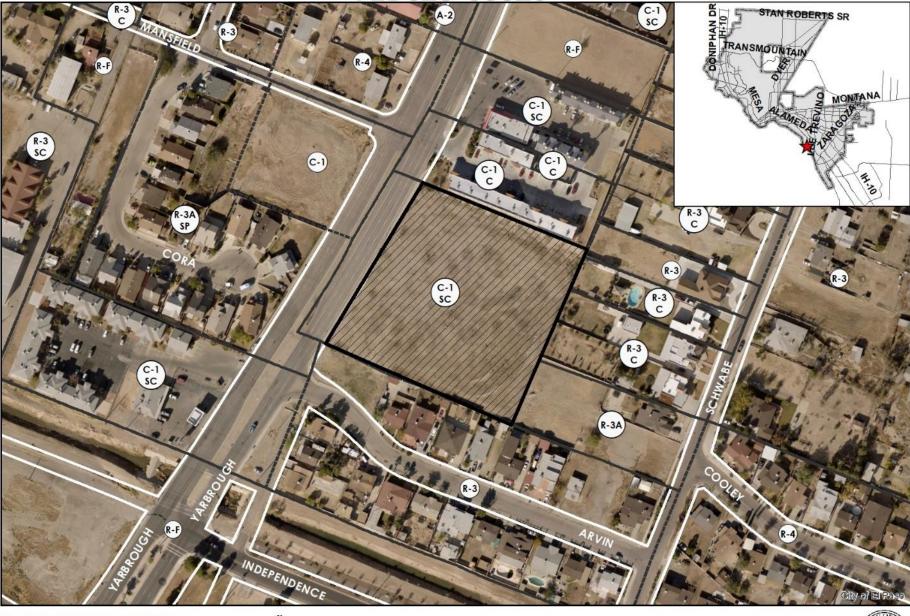

#### PREVIOUS CASE HISTORY: None.

**COMPATIBILITY WITH NEIGHBORHOOD CHARACTER:** The abutting property to the north is zoned C-1 (Commercial) and consists of an apartment complex. Abutting properties to the east and south are zoned R-3 (Residential) consisting of single-family dwellings. Abutting properties to the west across Yarbrough Drive are zoned R-3A (Residential) and C-1 (Commercial), consisting of single-family homes and a vacant lot. The nearest school is Rio Bravo Middle School (0.55 miles) and the nearest park is J. P. Shawyer (0.10 miles).

### **Aerial**

PZDS20-00026

This map is designed for illustrative purposes only. The features delpicted here are approximate and more site-specific studies may be required to draw accurate conclusions. Enlargements of this map to scales greater than its original can induce errors and may lead to misinterpretations of the data. The Planning Division mokes no claim to its accuracy or completeness.