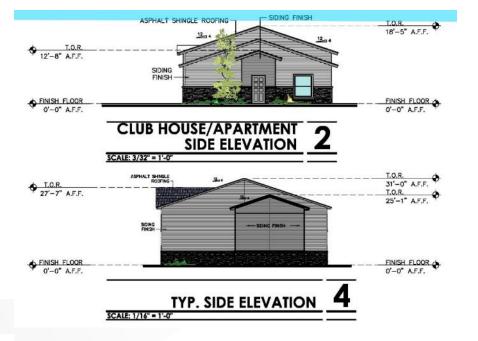

Figure A. Subject Property & Immediate Surroundings

**DESCRIPTION OF REQUEST:** The applicant is requesting approval of a Detailed Site Development Plan to develop a proposed apartment complex, that includes seven (7) buildings, from which six (6) will be solely for residential use and one (1) to serve as office/club house with an additional residential unit. There are 85 units in total being proposed, consisting of 40 one-bedroom units and 45 two-bedroom units. Required maximum parking for the property is 154 vehicular spaces consisting of 148 regular parking spaces and six (6) accessible parking spaces, and eight (8) bicycle spaces. The proposed development provides 156 vehicular spaces consisting of 150 regular parking spaces and six (6) accessible parking spaces, and eight (8) bicycle spaces. In addition to required landscape requirements, the development includes one (1) parking tree as required per El Paso City Code Section 20.14.050.E. Primary access to proposed development will be from Yarbrough Drive.

### **Elevations**

PZDS20-00026

This map is designed for libstrative purposes only. The features depicted here are approximate and more site-specific studies may be required to draw accurate conclusions. Enlargements of this map to scales greater than its original can induce errors and may lead to misinterpretations of the data. The Pianning & inspection Department Planning Division makes no claim to its accuracy or completeness.