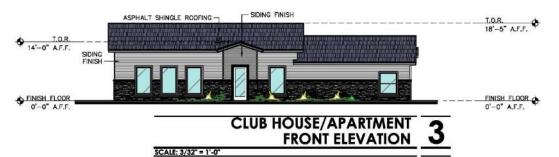

Figure A. Subject Property & Immediate Surroundings

**DESCRIPTION OF REQUEST:** The applicant is requesting approval of a Detailed Site Development Plan to develop a proposed apartment complex, that includes seven (7) buildings, from which six (6) will be solely for residential use and one (1) to serve as office/club house with an additional residential unit. There are 85 units in total being proposed, consisting of 40 one-bedroom units and 45 two-bedroom units. Required maximum parking for the property is 154 vehicular spaces consisting of 148 regular parking spaces and six (6) accessible parking spaces, and eight (8) bicycle spaces. The proposed development provides 156 vehicular spaces consisting of 150 regular parking spaces and six (6) accessible parking spaces, and eight (8) bicycle spaces. In addition to required landscape requirements, the development includes one (1) parking tree as required per El Paso City Code Section 20.14.050.E. Primary access to proposed development will be from Yarbrough Drive.

### **Elevations**

PZDS20-00026

This map is designed for libstrative purposes only. The features depicted here are approximate and more site-specific studies may be required to draw accurate conclusions. Enlargements of this map to scales greater than its original can induce errors and may lead to misinterpretations of the data. The Pianning & inspection Department Planning Division makes no claim to its accuracy or completeness.