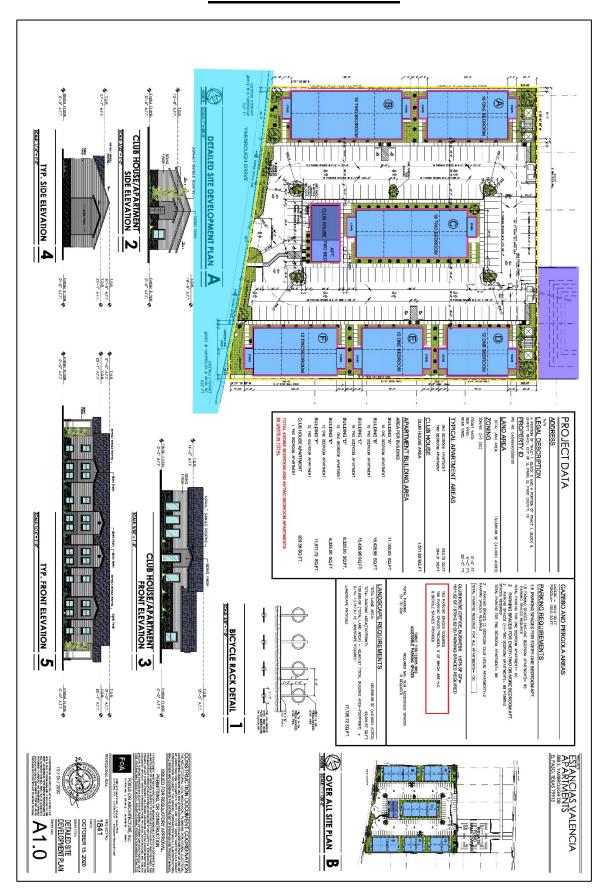

Figure A. Subject Property & Immediate Surroundings

**DESCRIPTION OF REQUEST:** The applicant is requesting approval of a Detailed Site Development Plan to develop a proposed apartment complex, that includes seven (7) buildings, from which six (6) will be solely for residential use and one (1) to serve as office/club house with an additional residential unit. There are 85 units in total being proposed, consisting of 40 one-bedroom units and 45 two-bedroom units. Required maximum parking for the property is 154 vehicular spaces consisting of 148 regular parking spaces and six (6) accessible parking spaces, and eight (8) bicycle spaces. The proposed development provides 156 vehicular spaces consisting of 150 regular parking spaces and six (6) accessible parking spaces, and eight (8) bicycle spaces. In addition to required landscape requirements, the development includes one (1) parking tree as required per El Paso City Code Section 20.14.050.E. Primary access to proposed development will be from Yarbrough Drive.

## **Detailed Site Plan**