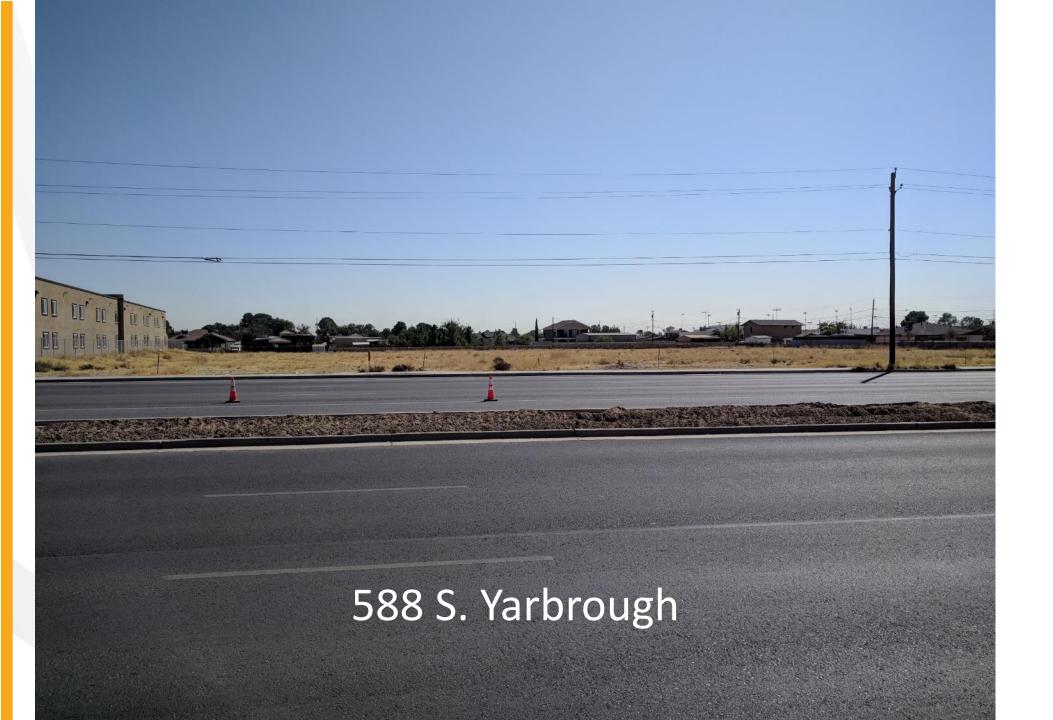

#### SUBJECT:

A resolution approving a Detailed Site Development Plan for a portion of Tract 1, Block 5 and a Portion of Tract 1, Block 6, Christy Tract, 588 South Yarbrough, City of El Paso, El Paso County, Texas, pursuant to Section 20.04.150. The penalty is as provided for in Chapter 20.24 of the El Paso City Code.

The proposed detailed site development plan meets the intent of the Future Land Use designation for the property and is in accordance with *Plan El Paso*, the City's Comprehensive Plan.

Subject Property: 588 South Yarbrough

**LOCATION:** 588 S. Yarbrough Drive (District 7)

**PROPERTY AREA:** 3.00 acres

**REQUEST:** Detailed Site Development Plan Approval per Ordinance No. 8707

**RELATED APPLICATIONS:** None

**PUBLIC INPUT:** None received as of October 22, 2020

Figure A. Subject Property & Immediate Surroundings

**DESCRIPTION OF REQUEST:** The applicant is requesting approval of a Detailed Site Development Plan to develop a proposed apartment complex, that includes seven (7) buildings, from which six (6) will be solely for residential use and one (1) to serve as office/club house with an additional residential unit. There are 85 units in total being proposed, consisting of 40 one-bedroom units and 45 two-bedroom units. Required maximum parking for the property is 154 vehicular spaces consisting of 148 regular parking spaces and six (6) accessible parking spaces, and eight (8) bicycle spaces. The proposed development provides 156 vehicular spaces consisting of 150 regular parking spaces and six (6) accessible parking spaces, and eight (8) bicycle spaces. In addition to required landscape requirements, the development includes one (1) parking tree as required per El Paso City Code Section 20.14.050.E. Primary access to proposed development will be from Yarbrough Drive.