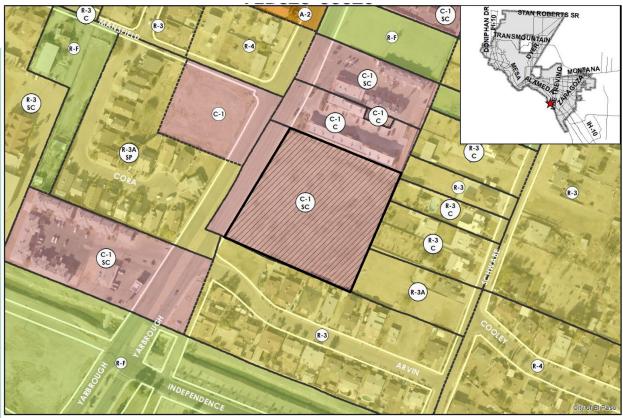

#### PREVIOUS CASE HISTORY: None.

**COMPATIBILITY WITH NEIGHBORHOOD CHARACTER:** The abutting property to the north is zoned C-1 (Commercial) and consists of an apartment complex. Abutting properties to the east and south are zoned R-3 (Residential) consisting of single-family dwellings. Abutting properties to the west across Yarbrough Drive are zoned R-3A (Residential) and C-1 (Commercial), consisting of single-family homes and a vacant lot. The nearest school is Rio Bravo Middle School (0.55 miles) and the nearest park is J. P. Shawyer (0.10 miles).

## **Existing Zoning**