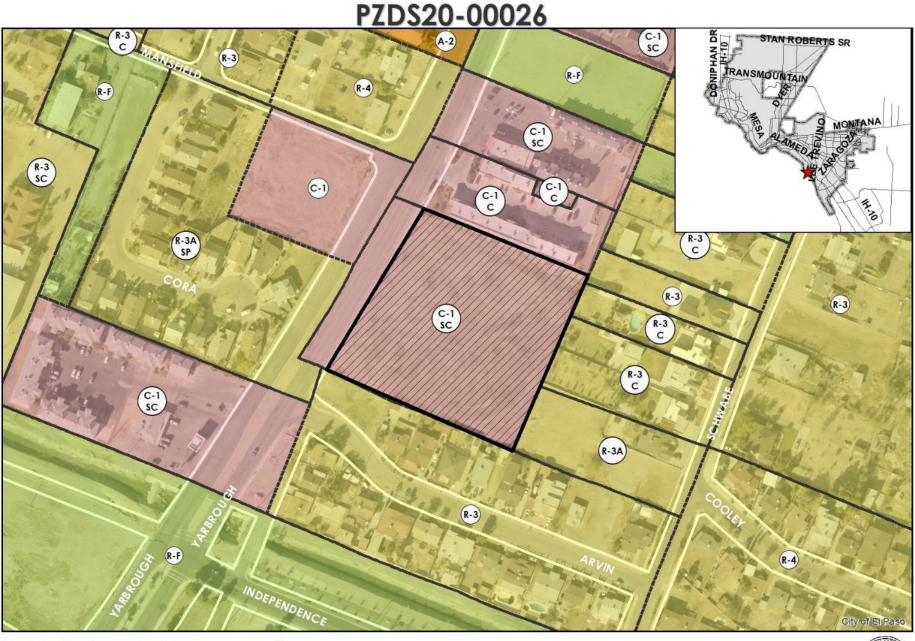

400

Existing Zoning

ΕP

CITY OF EL PASO

This map is designed for illustrative purposes only. The features depicted here are approximate and more site-specific studies may be required to draw accurate conclusions. Enlargements of this map to scales greater than its original can induce errors and may lead to misinterpretations of the data. The Pianning & inspections Department Planning Division makes no claim to its accuracy or completeness.

#### PZDS20-00026