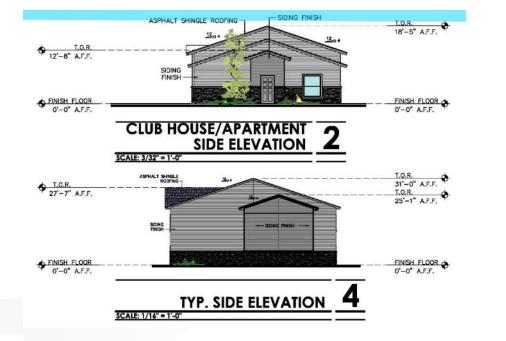

can induce errors and may lead to misinterpretations of the data. The Planning & Inspections Department Ronning Division makes no claim to its accuracy or completeness.







400





Existing Zoning

ΕP

CITY OF EL PASO

This map is designed for illustrative purposes only. The features depicted here are approximate and more site-specific studies may be required to draw accurate conclusions. Enlargements of this map to scales greater than its original can induce errors and may lead to misinterpretations of the data. The Pianning & inspections Department Planning Division makes no claim to its accuracy or completeness.



| 0 | 50 | 100 | 200 | 300 | 400  |
|---|----|-----|-----|-----|------|
|   |    |     |     |     | Feet |

0









#### Detailed Site Plan





#### **Elevations**









#### PZDS20-00026





### Aerial with Site Plan













# Subject Property



## Surrounding Development



W





S





Ε

## **Public Input**

• Notices not required







# **Mission**

Deliver exceptional services to support a high quality of life and place for our community

# Vision

Develop a vibrant regional economy, safe and beautiful neighborhoods and exceptional recreational, cultural and educational opportunities powered by a high performing government

## ☆ Values

Integrity, Respect, Excellence, Accountability, People