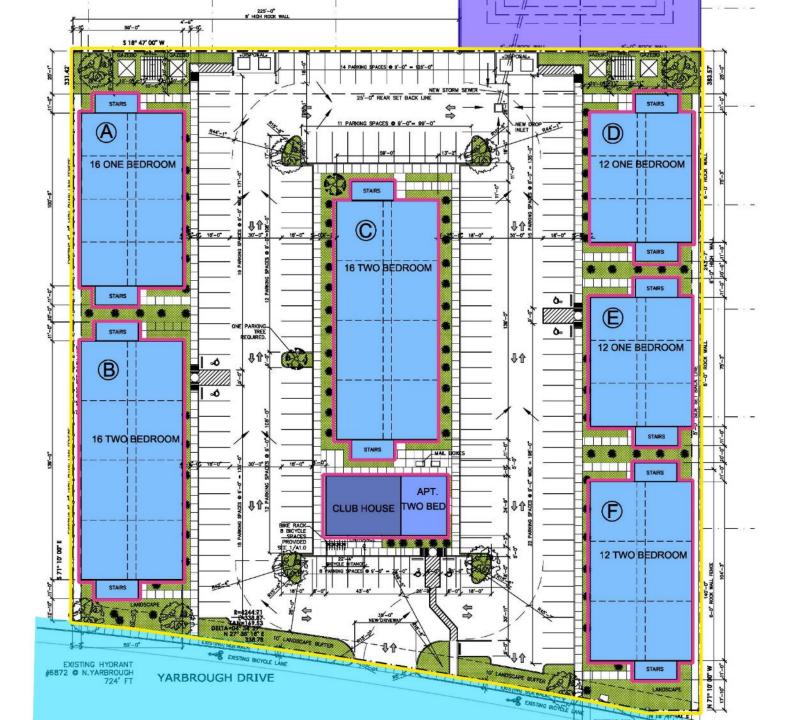

ments of this map to scales greater than its original can induce errors and may lead to misinterpretations of the data. The Planning & Inspections Department Ronning Division makes no claim to its accuracy or completeness.







400





Existing Zoning

ΕP

CITY OF EL PASO

This map is designed for illustrative purposes only. The features depicted here are approximate and more site-specific studies may be required to draw accurate conclusions. Enlargements of this map to scales greater than its original can induce errors and may lead to misinterpretations of the data. The Pianning & inspections Department Planning Division makes no claim to its accuracy or completeness.



| 0 | 50 | 100 | 200 | 300 | 400  |
|---|----|-----|-----|-----|------|
|   |    |     |     |     | Feet |

0









#### Detailed Site Plan





#### **Elevations**









#### PZDS20-00026





### Aerial with Site Plan













# Subject Property



## Surrounding Development



W





S





Ε

## **Public Input**

• Notices not required







# **Mission**

Deliver exceptional services to support a high quality of life and place for our community

# Vision

Develop a vibrant regional economy, safe and beautiful neighborhoods and exceptional recreational, cultural and educational opportunities powered by a high performing government

## ☆ Values

Integrity, Respect, Excellence, Accountability, People