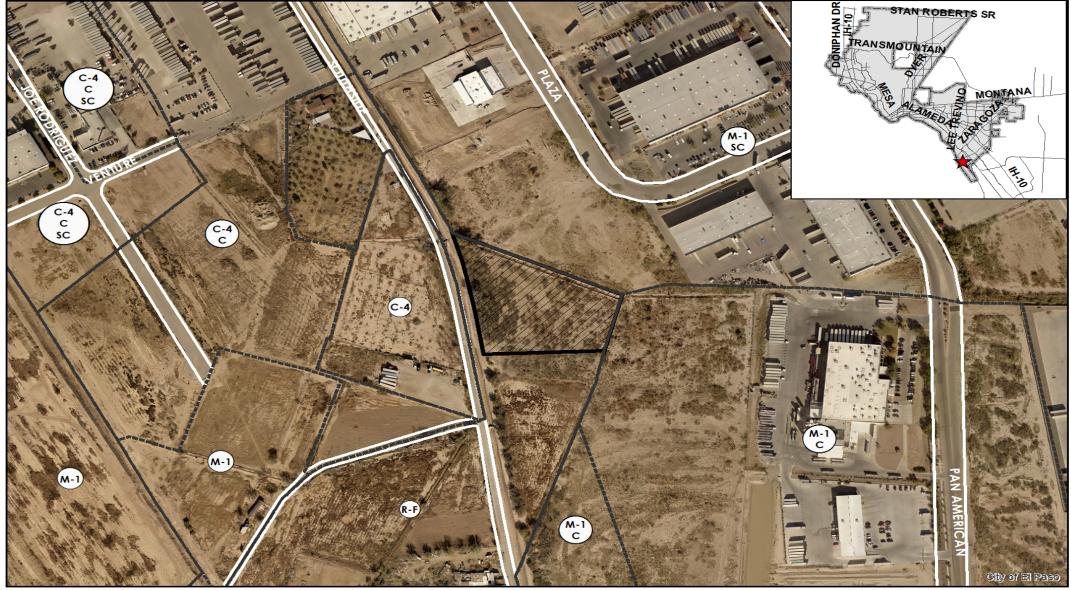

# Subject Property

"Delivering Outstanding Services"

### PZRZ18-00031

This map is designed for illustrative purposes only. The features depicted here are approximate and more site-specific studies may be required to draw accurate conclusions. Enlargements of this map to scales greater than its original can induce errors and may lead to misinterpretations of the data. The Planning & Inspections Department Planning Division makes no claim to its accuracy or completeness.

Subject Property

0 150 300

600

900