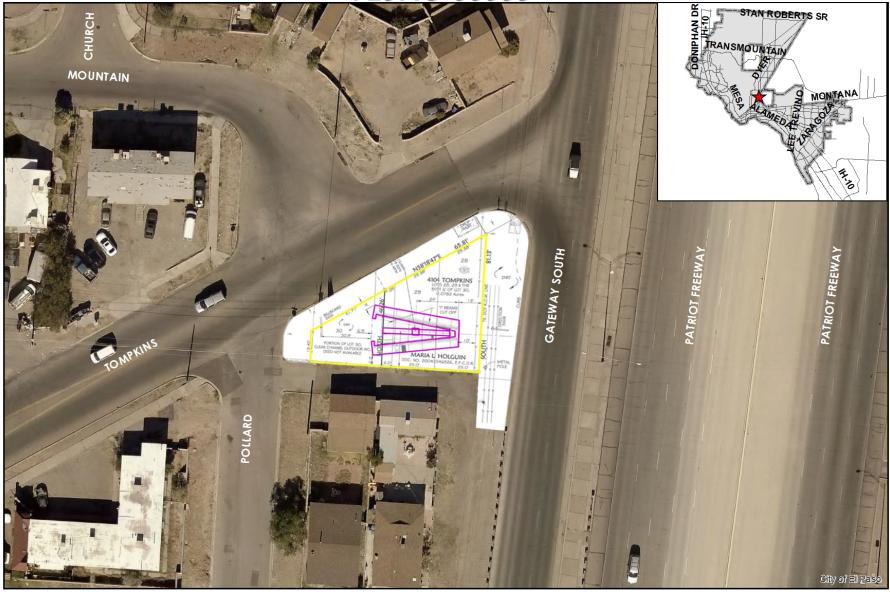

Strategic Goal #3 Promote the Visual Image of El Paso

- 3.1 Provide business friendly permitting and inspection processes
  - 3.2 Improve the visual impression of the community

This map is designed for illustrative purposes only. The features depicted here are approximate and more site-specific studies may be required to draw accurate conclusions. Enlargements of this map to socies greater than its original can induce errors and may lead to misinterpretations of the data. The Planning & Inspections Department Planning Division makes no claim to its accuracy or completeness.

This map is designed for illustrative purposes only. The features depicted here are approximate and more site-specific studies may be required to draw accurate conclusions. Enlargements of this map to scales greater than its original can induce errors and may lead to misinterpretations of the data. The Planning 8 Inspections Department Planning Division makes no callent to its accuracy or completeness.

This map is designed for illustrative purposes only. The features depicted here are approximate and more site-specific studies may be required to draw accurate conclusions. Enlargements of this map to scales greater than its original can induce errors and may lead to misinterpretations of the data. The Planning & Inspections Department Planning Division makes no claim to its accuracy or completeness.

This map is designed for illustrative purposes only. The features depicted here are approximate and more site-specific studies may be required to draw accurate conclusions. Enlargements of this map to scales greater than its original can induce errors and may lead to misinterpretations of the data. The Flanning & Inspections Department Planning Division makes no callent to its accuracy or completeness.